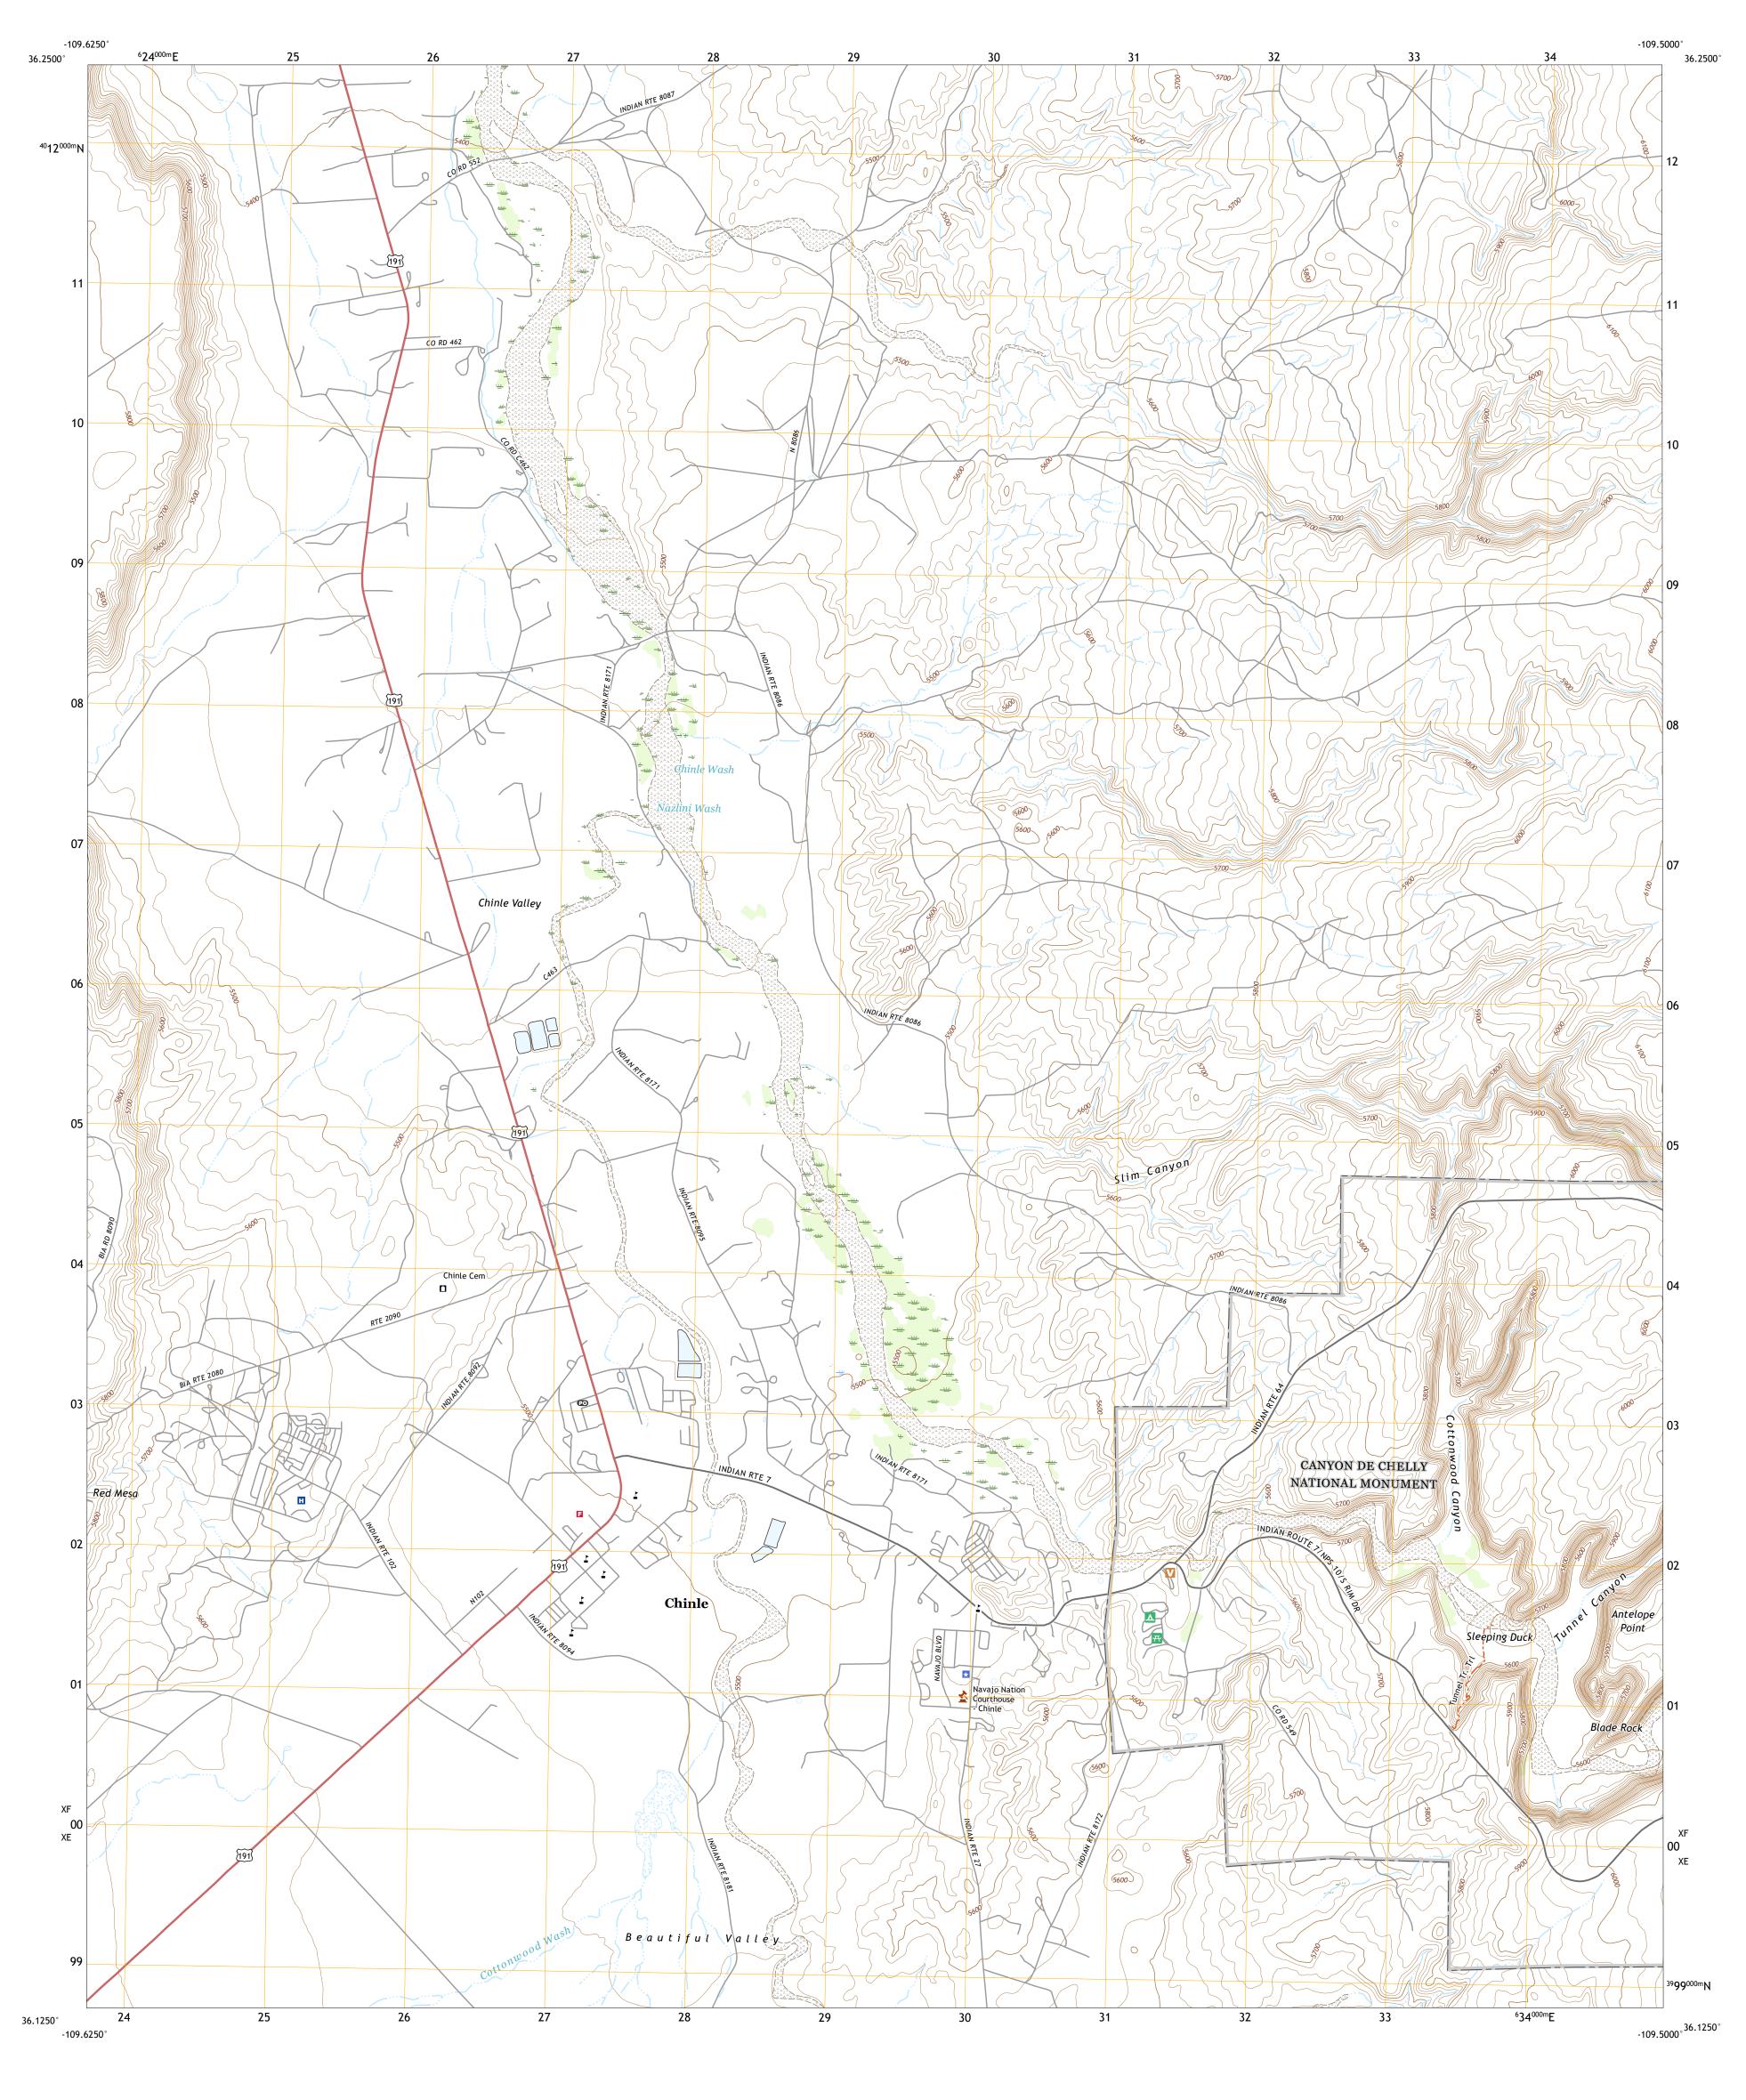

SCALE 1:24 000

KILOMETERS

METERS

MILES

4000 5000

FEET

Produced by the United States Geological Survey

generalized for this map scale. Private lands within government reservations may not be shown. Obtain permission before

0°51′ 15 MILS

UTM GRID AND 2019 MAGNETIC NORTH DECLINATION AT CENTER OF SHEET

U.S. National Grid 100,000 - m Square ID

XF

XE

Grid Zone Designation 12S

North American Datum of 1983 (NAD83) World Geodetic System of 1984 (WGS84). Projection and 1 000-meter grid:Universal Transverse Mercator, Zone 12S

This map is not a legal document. Boundaries may be

entering private lands.

Secondary Hwy -

Interstate Route

Ramp

ARIZONA

QUADRANGLE LOCATION

ADJOINING QUADRANGLES

1 Many Farms SW 2 Many Farms 3 Tall Tree Mesa

4 Ventana Mesa

2000

ROAD CLASSIFICATION

US Route

2021

Local Connector ——

State Route

Local Road

4WD