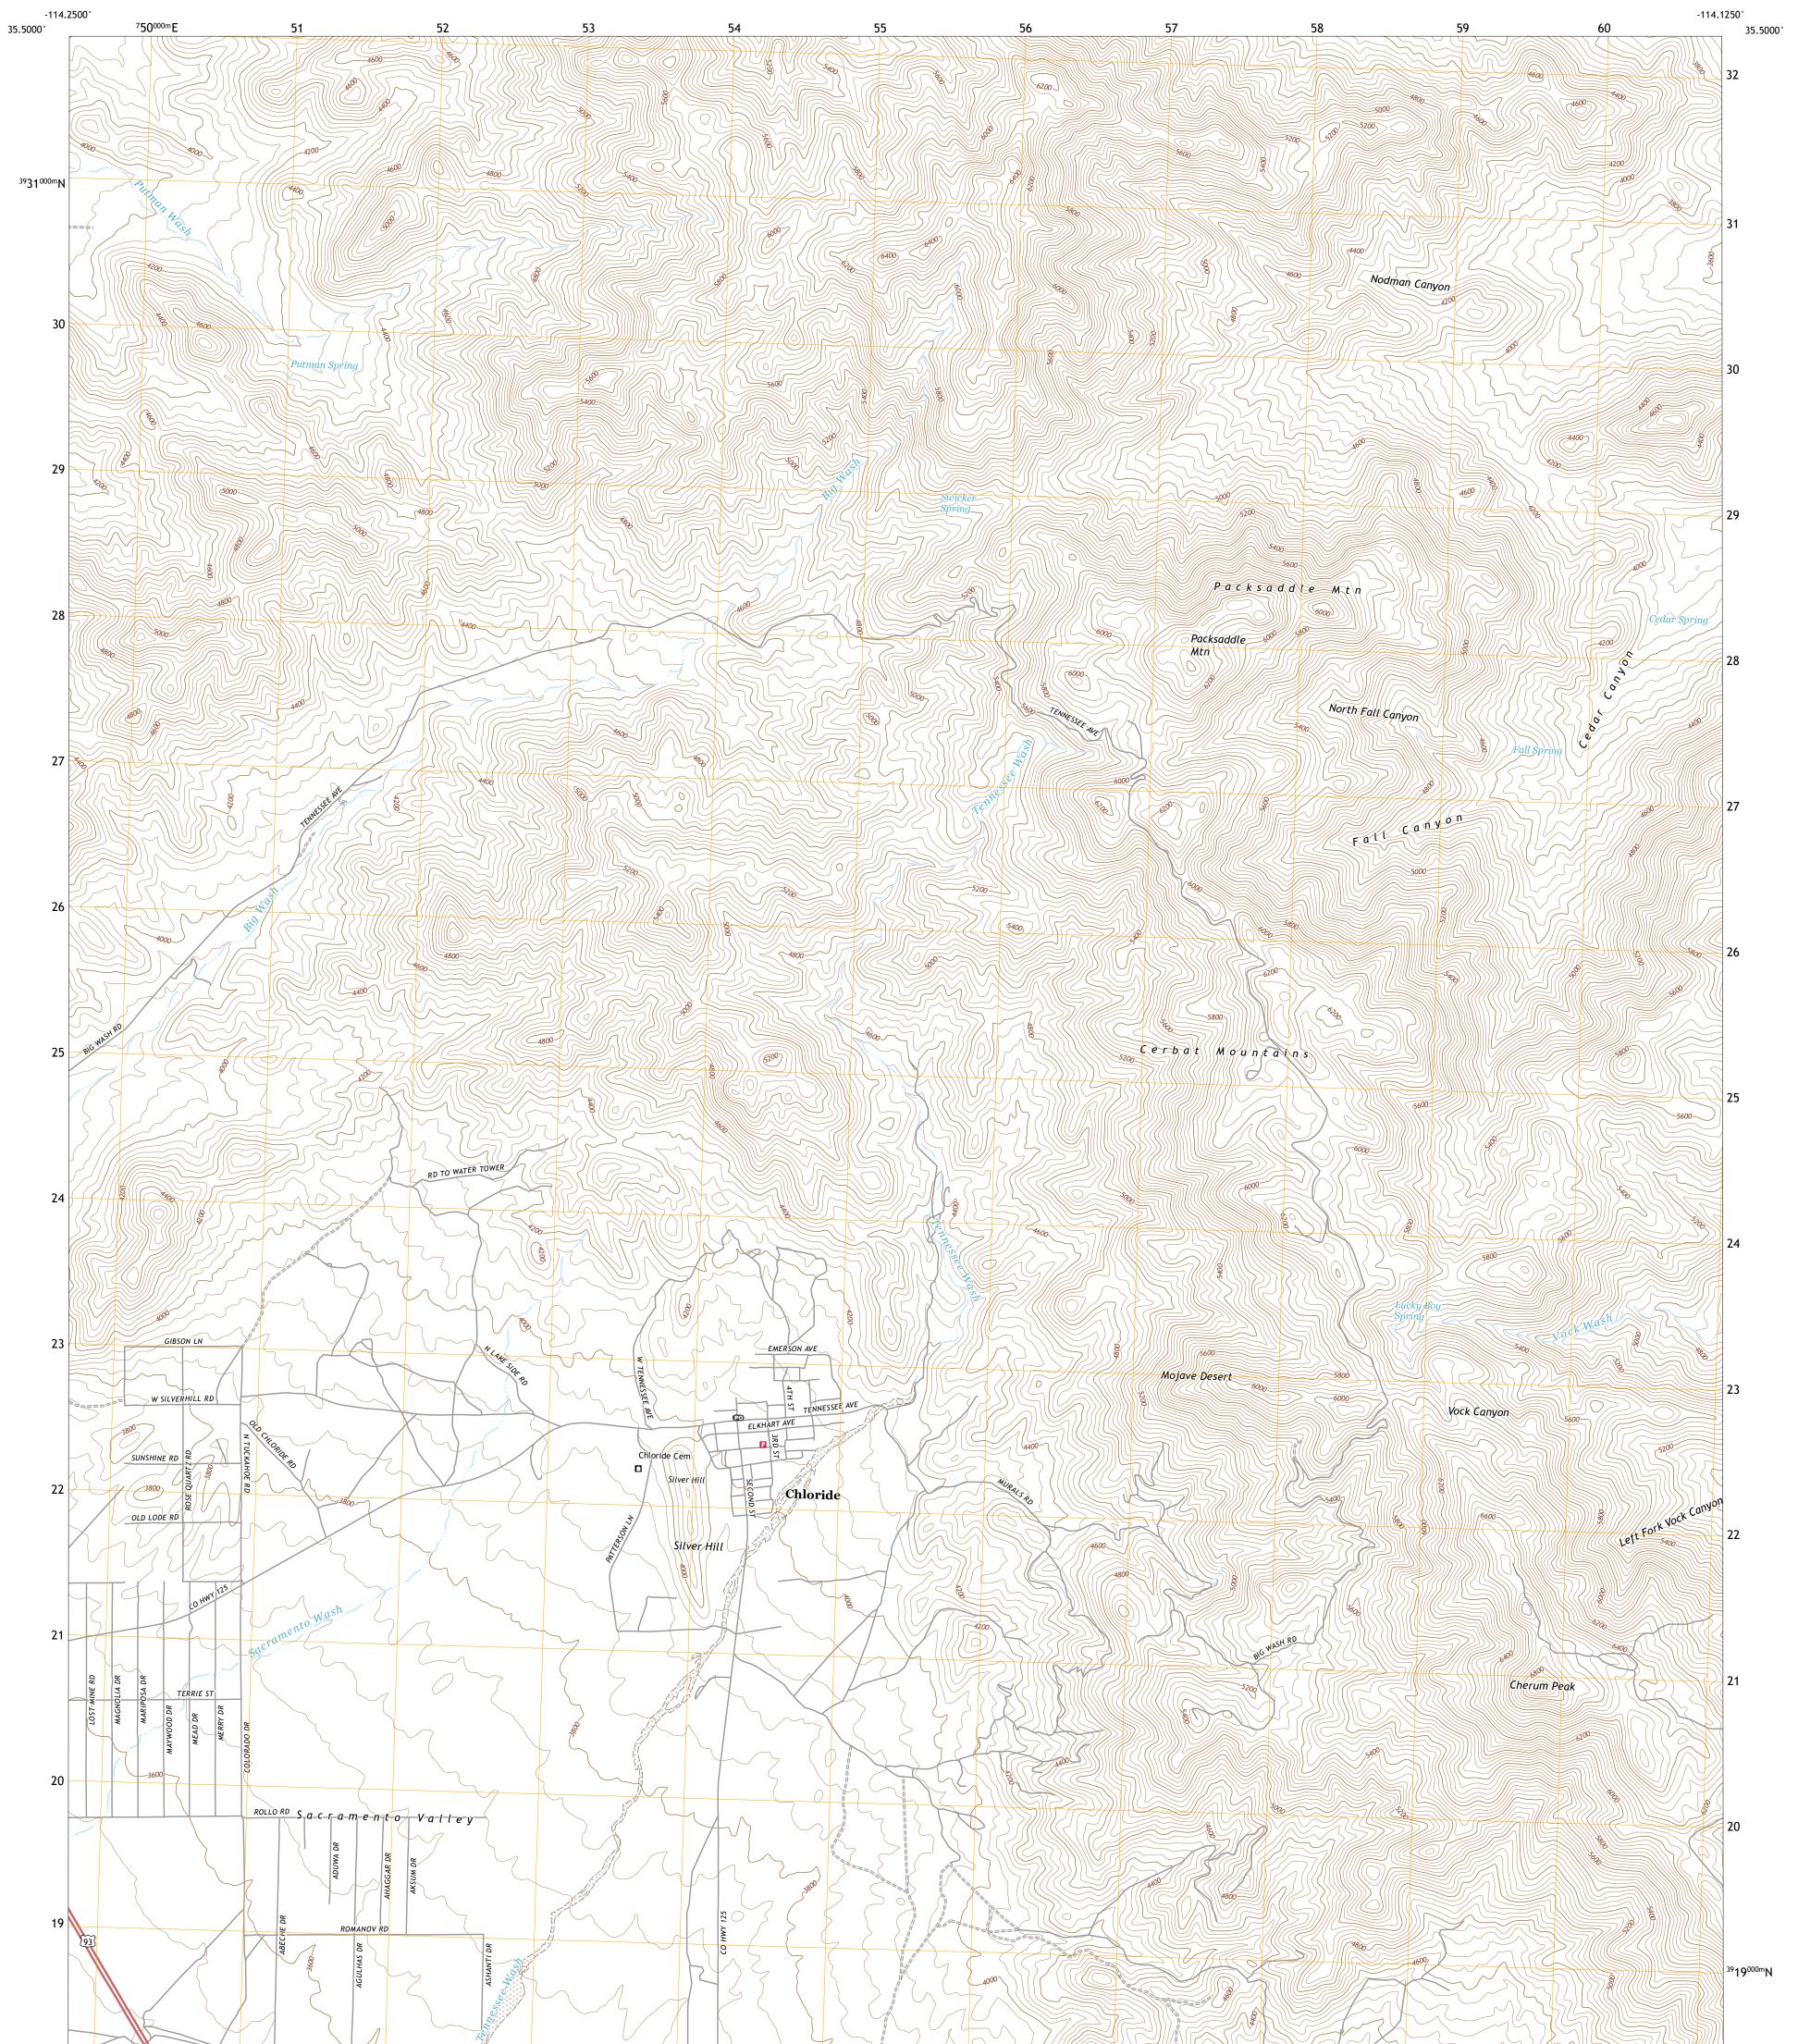

U.S. DEPARTMENT OF THE INTERIOR U.S. GEOLOGICAL SURVEY

CHLORIDE QUADRANGLE ARIZONA - MOHAVE COUNTY 7.5-MINUTE SERIES

Produced by the United States Geological Survey North American Datum of 1983 (NAD83) World Geodetic System of 1984 (WGS84). Projection and 1 000-meter grid:Universal Transverse Mercator, Zone 11S This map is not a legal document. Boundaries may be generalized for this map scale. Private lands within government reservations may not be shown. Obtain permission before entering private lands.

Imagery......NAIP, June 2019 - July 2019 Roads......GNIS, 1980 - 2021 Hydrography......GNIS, 1980 - 2021 Hydrography......National Hydrography Dataset, 2004 - 2019 Contours.....National Elevation Dataset, 2002 Boundaries.....Multiple sources; see metadata file 2019 - 2021 Public Land Survey System......BLM, 2017 Wetlands.....BLM, Available