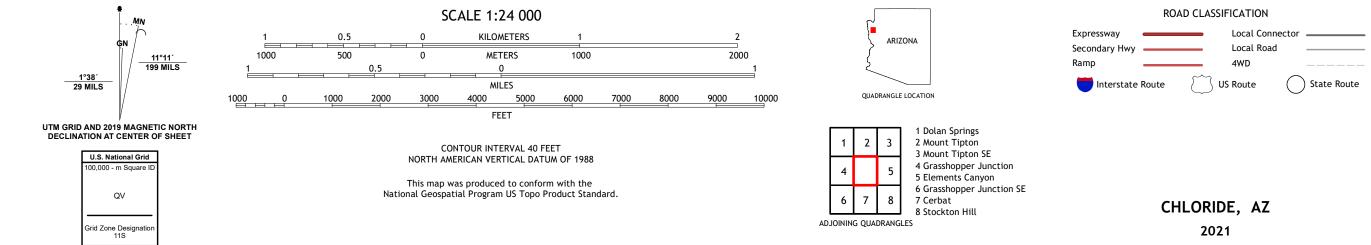

U.S. DEPARTMENT OF THE INTERIOR U.S. GEOLOGICAL SURVEY

CHLORIDE QUADRANGLE ARIZONA - MOHAVE COUNTY 7.5-MINUTE SERIES

Produced by the United States Geological Survey North American Datum of 1983 (NAD83) World Geodetic System of 1984 (WGS84). Projection and 1 000-meter grid:Universal Transverse Mercator, Zone 11S This map is not a legal document. Boundaries may be generalized for this map scale. Private lands within government reservations may not be shown. Obtain permission before entering private lands.

Imagery......NAIP, June 2019 - July 2019 Roads......GNIS, 1980 - 2021 Hydrography......GNIS, 1980 - 2021 Hydrography......National Hydrography Dataset, 2004 - 2019 Contours.....National Elevation Dataset, 2002 Boundaries.....Multiple sources; see metadata file 2019 - 2021 Public Land Survey System......BLM, 2017 Wetlands.....BLM, Available