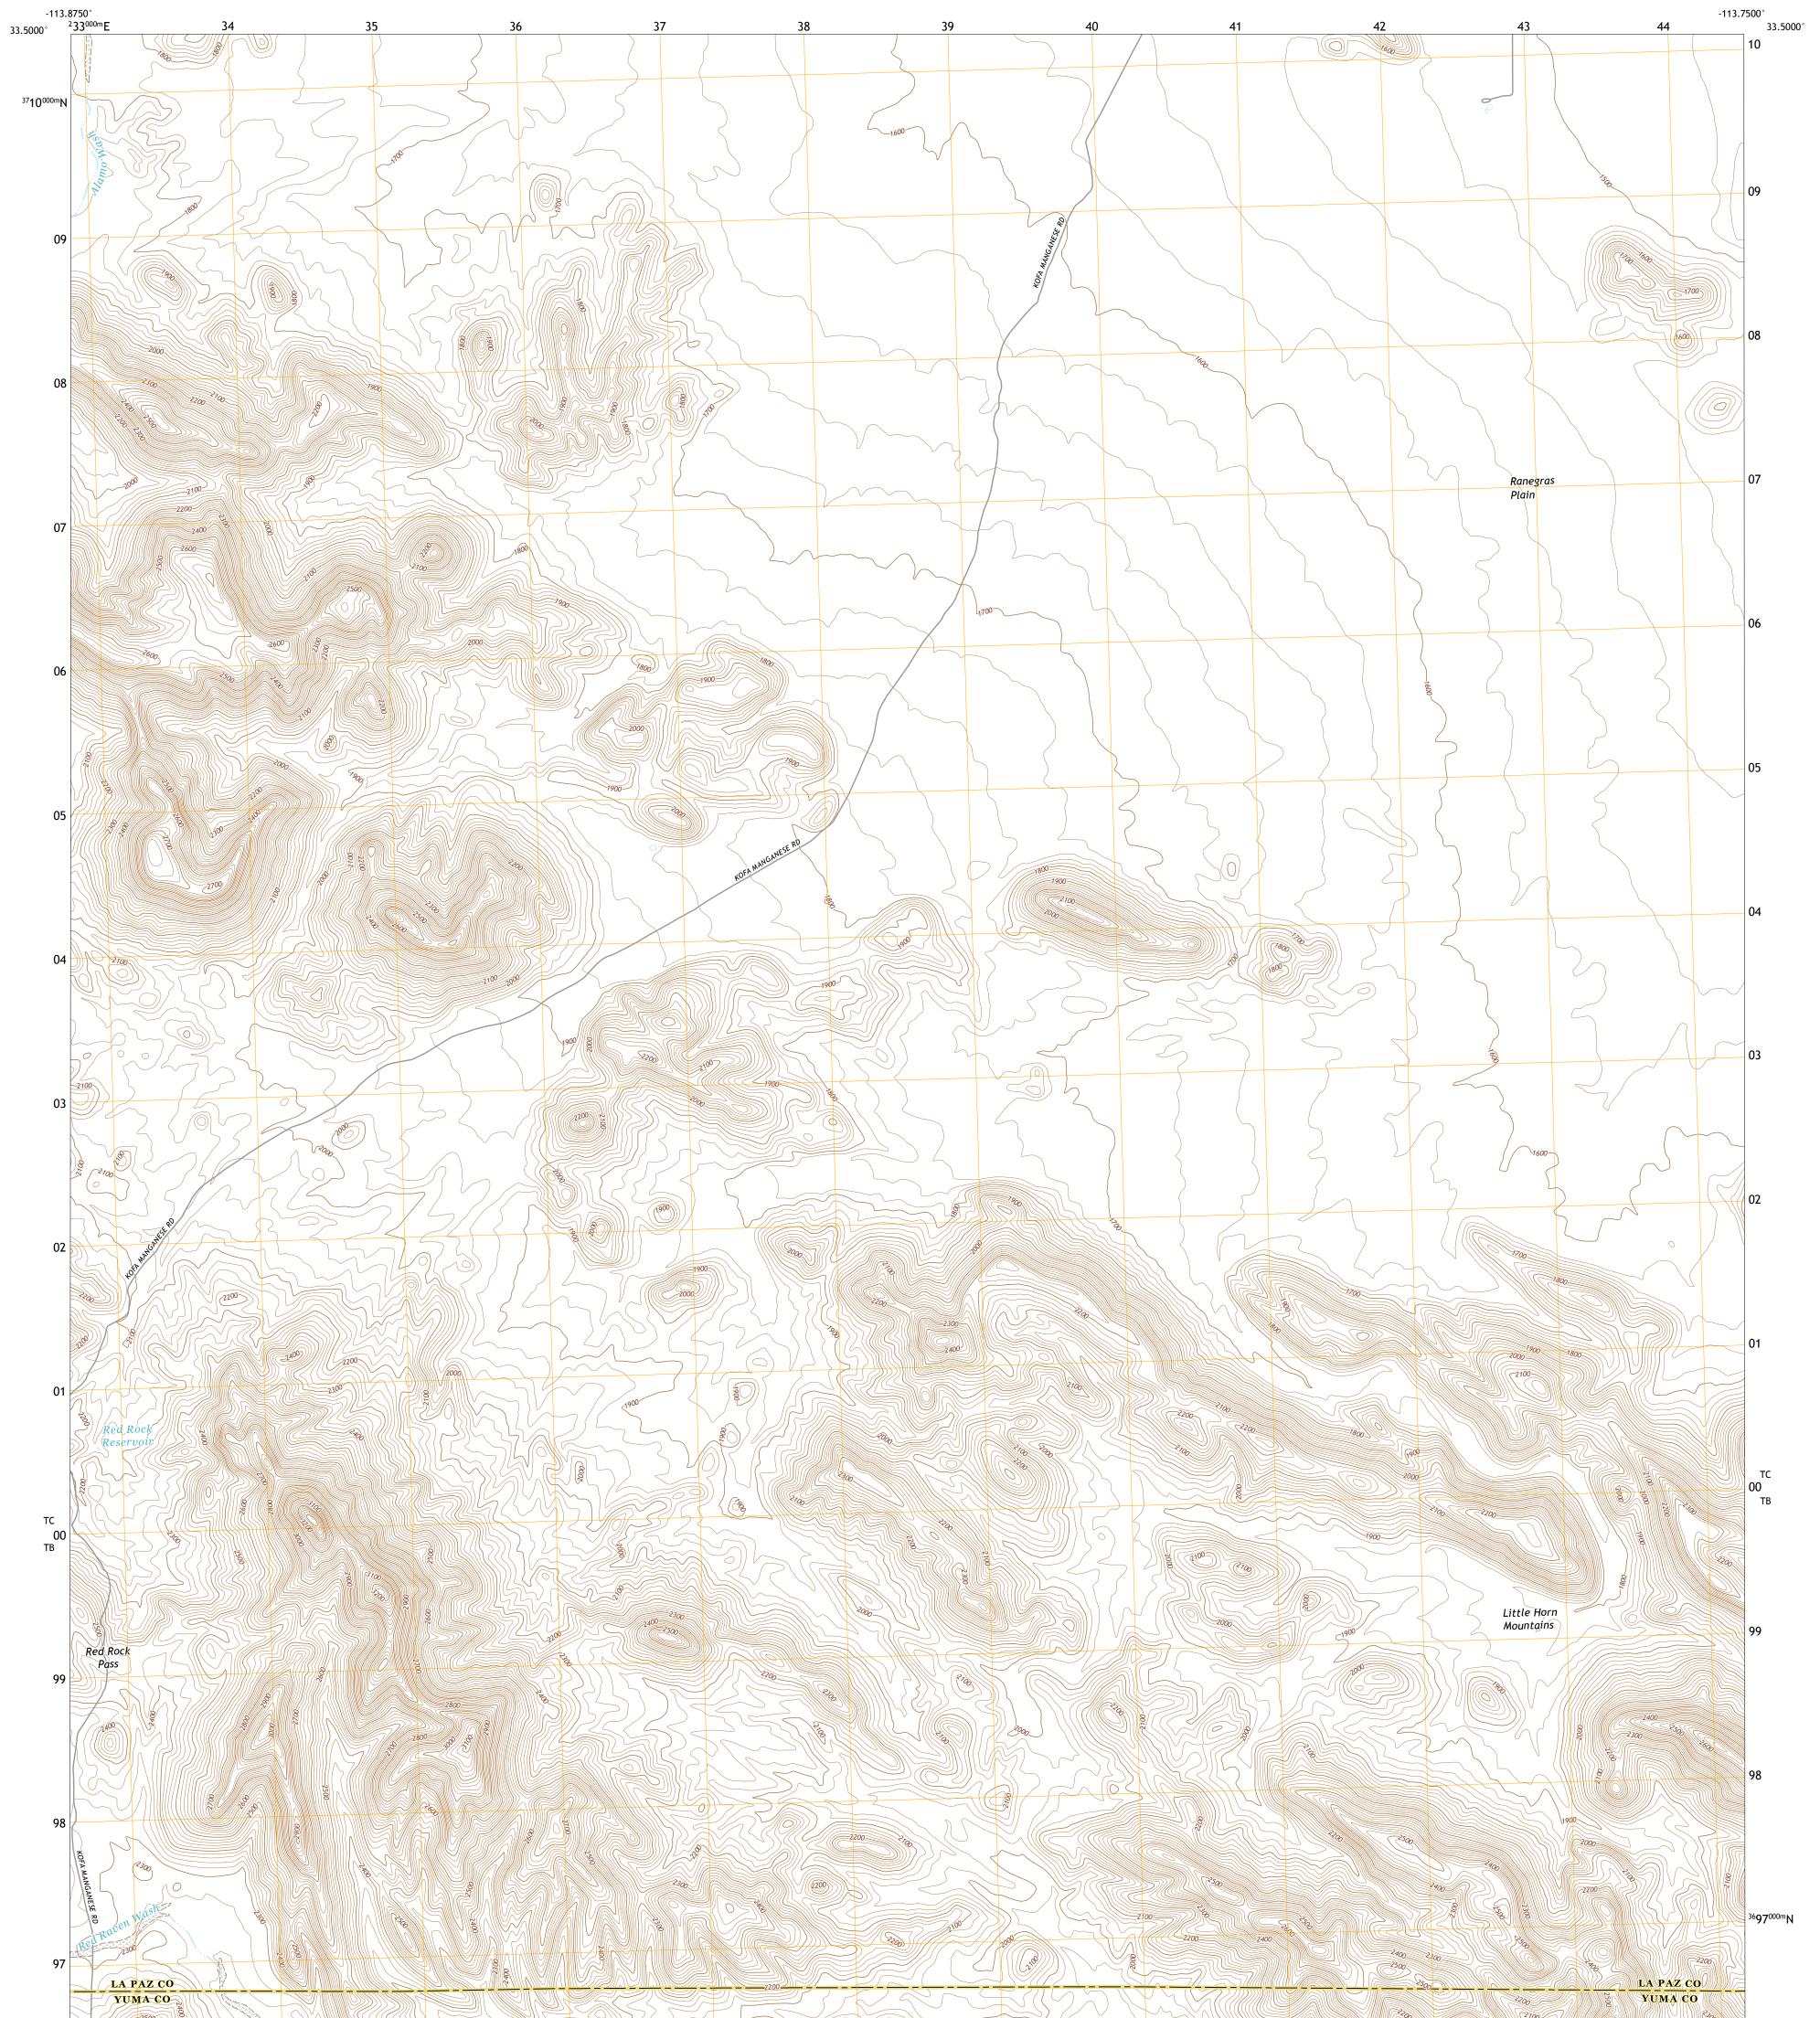

## U.S. DEPARTMENT OF THE INTERIOR U.S. GEOLOGICAL SURVEY

CHOLLA TANK QUADRANGLE ARIZONA 7.5-MINUTE SERIES

**Produced by the United States Geological Survey** North American Datum of 1983 (NAD83) World Geodetic System of 1984 (WGS84). Projection and 1 000-meter grid:Universal Transverse Mercator, Zone 12S This map is not a legal document. Boundaries may be generalized for this map scale. Private lands within government reservations may not be shown. Obtain permission before entering private lands.

 Imagery......NAIP, July 2015 - October 2015

 Roads......NAIP, July 2015 - October 2015

 Roads......Naional Bureau, 2018

 Names......GNIS, 1980 - 1984

 Hydrography......Sational Hydrography Dataset, 2006 - 2014

 Contours......National Elevation Dataset, 2003

 Boundaries......Multiple sources; see metadata file 2015

 Public Land Survey System.......BLM, 2017

 Wetlands......FWS National Wetlands Inventory Not Available