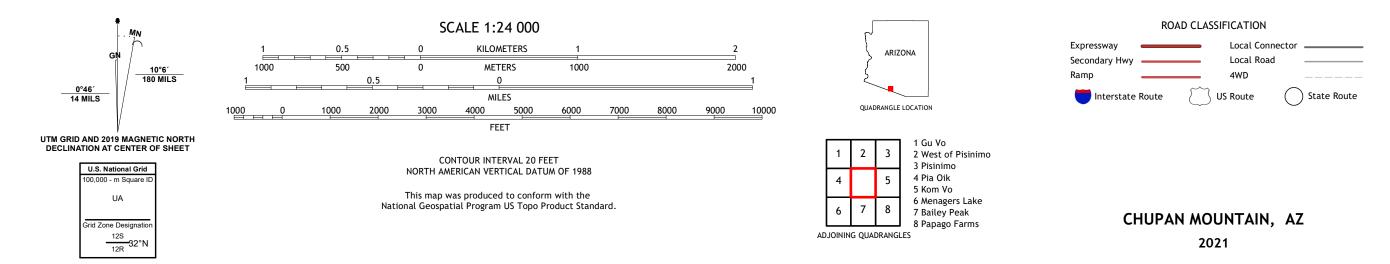

## U.S. DEPARTMENT OF THE INTERIOR U.S. GEOLOGICAL SURVEY

CHUPAN MOUNTAIN QUADRANGLE ARIZONA - PIMA COUNTY 7.5-MINUTE SERIES

Produced by the United States Geological Survey North American Datum of 1983 (NAD83) World Geodetic System of 1984 (WGS84). Projection and 1 000-meter grid:Universal Transverse Mercator, Zone 12R This map is not a legal document. Boundaries may be generalized for this map scale. Private lands within government reservations may not be shown. Obtain permission before entering private lands.

Imagery......NAIP, June 2019 - June 2019 Roads.......GNIS, 1980 - 2018 Names......GNIS, 1980 - 2018 Hydrography......GNIS, 1980 - 2018 Contours.....National Hydrography Dataset, 2003 - 2019 Contours.....National Elevation Dataset, 2003 Boundaries.....Multiple sources; see metadata file 2019 - 2021 Public Land Survey System......BLM, 2017 Wetlands.....BLM, 2017