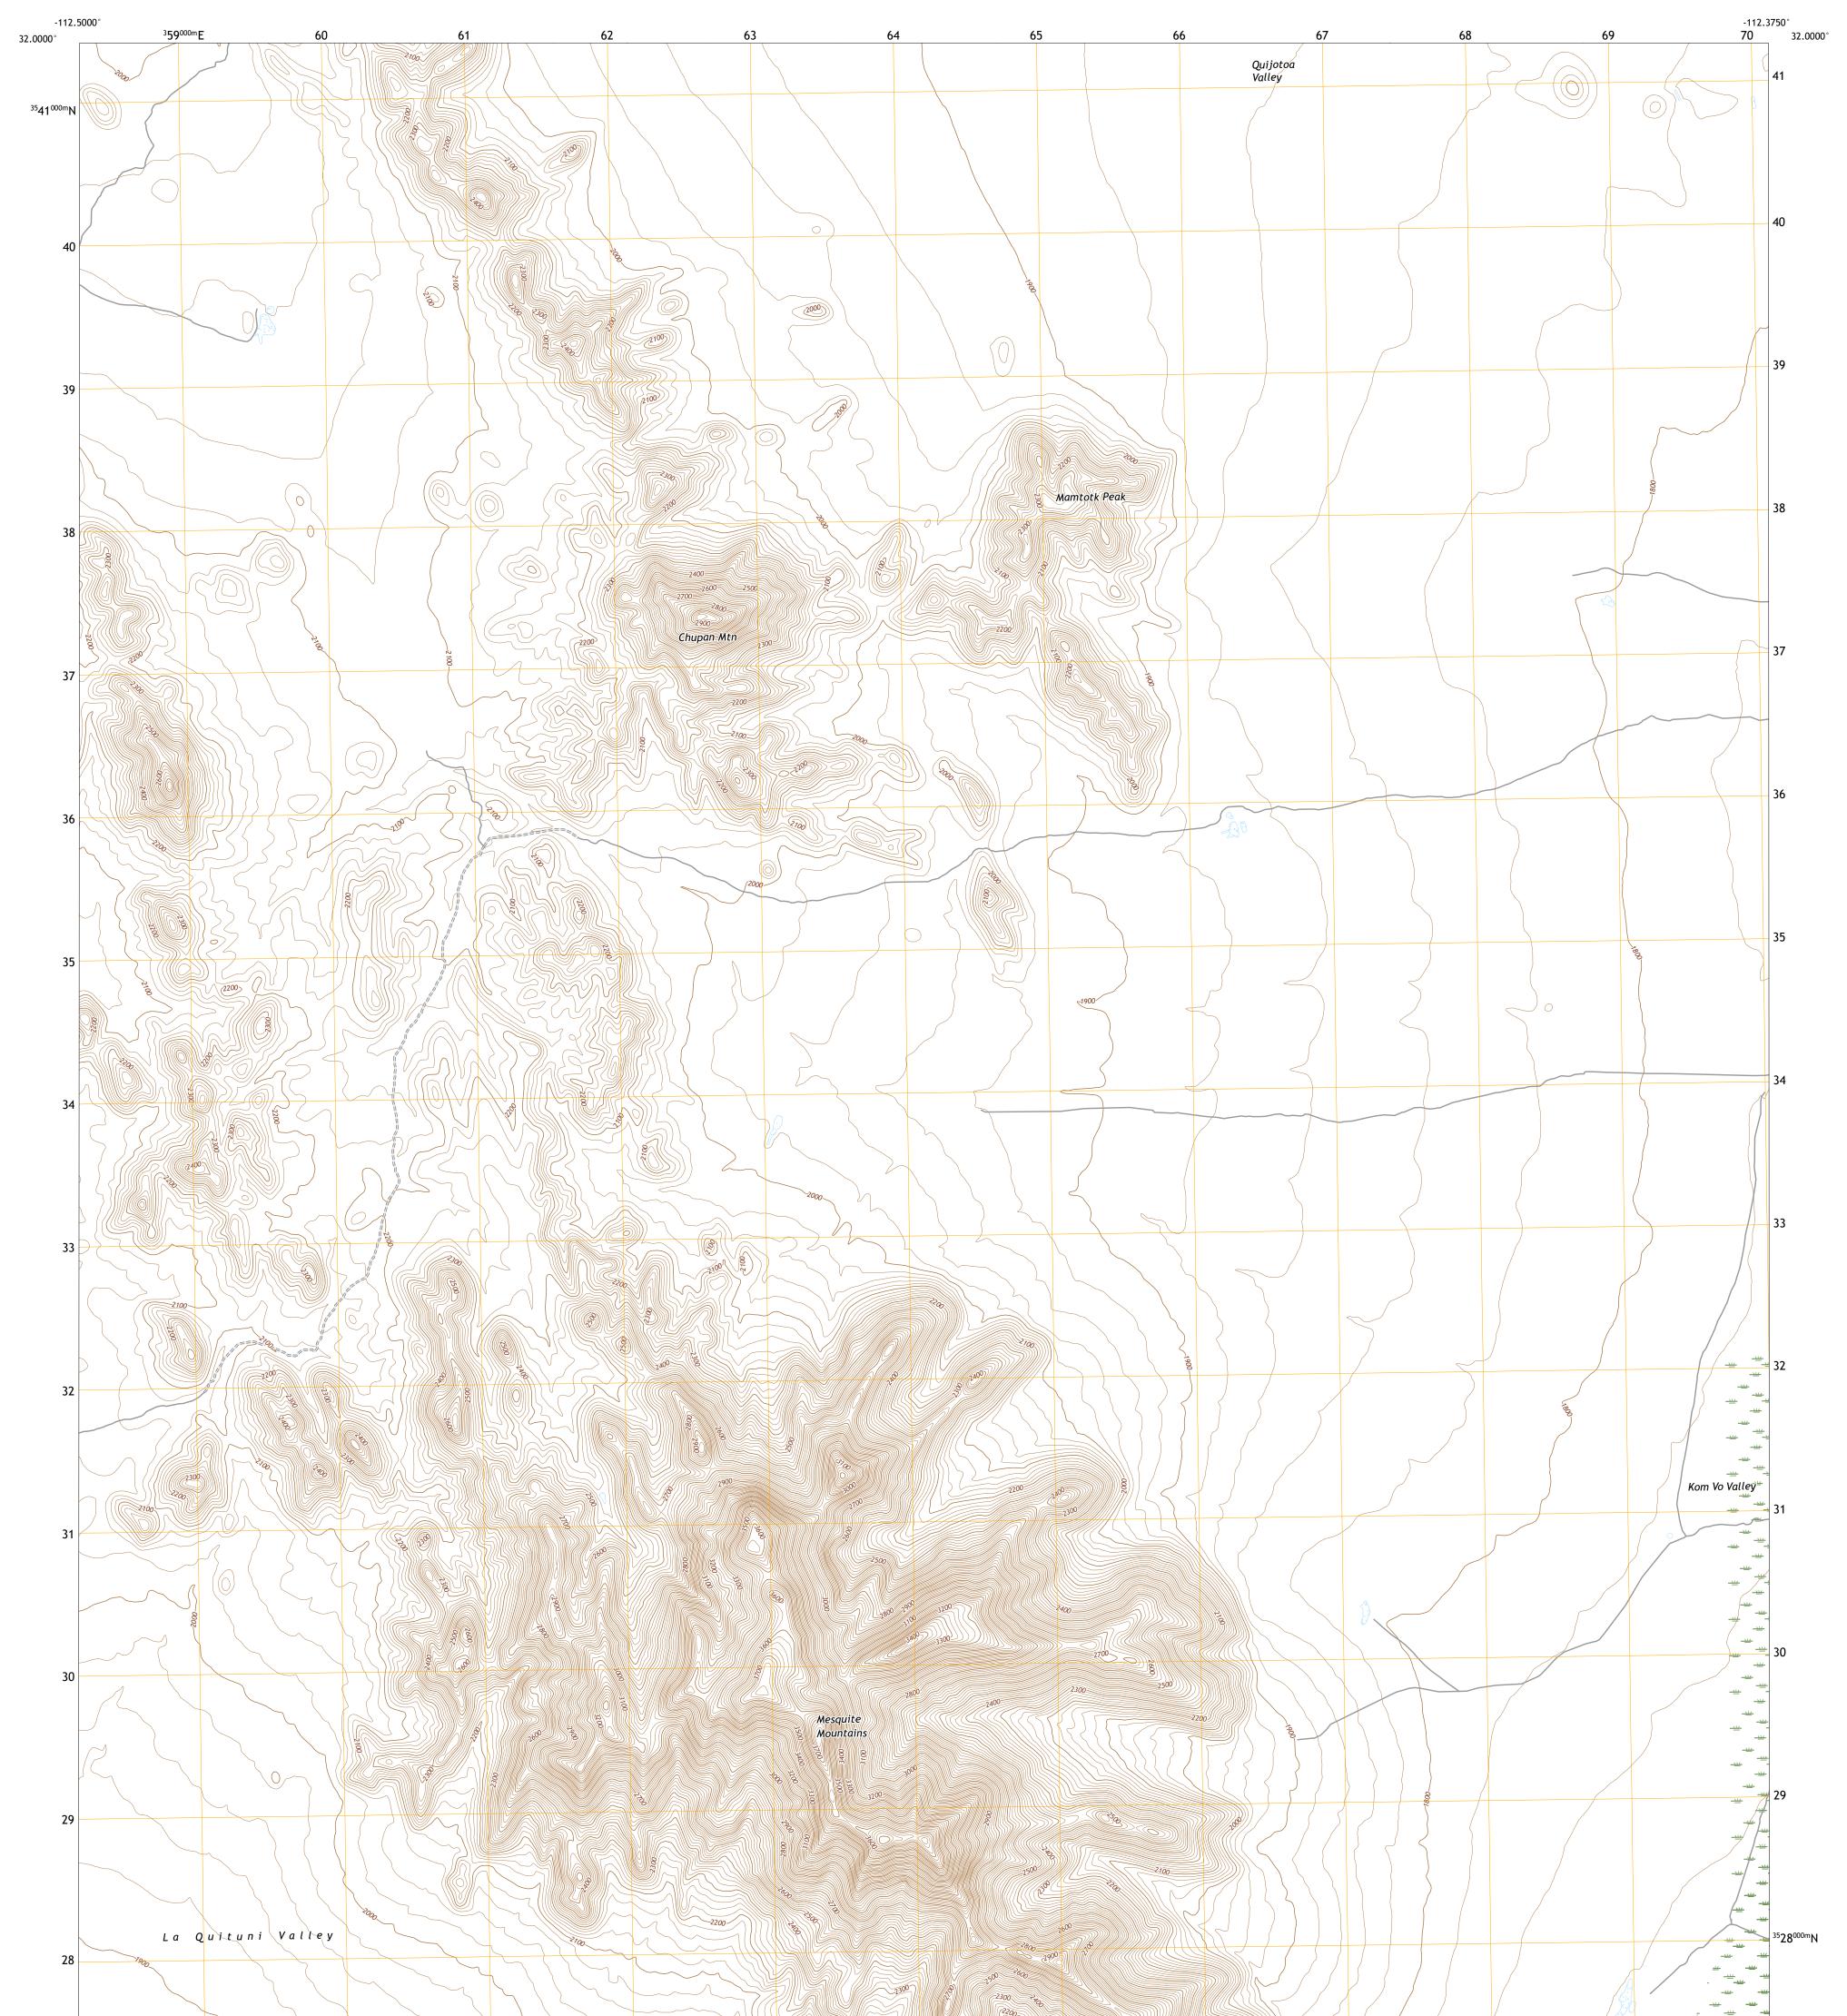

## U.S. DEPARTMENT OF THE INTERIOR U.S. GEOLOGICAL SURVEY

CHUPAN MOUNTAIN QUADRANGLE ARIZONA - PIMA COUNTY 7.5-MINUTE SERIES

Produced by the United States Geological Survey North American Datum of 1983 (NAD83) World Geodetic System of 1984 (WGS84). Projection and 1 000-meter grid:Universal Transverse Mercator, Zone 12R This map is not a legal document. Boundaries may be generalized for this map scale. Private lands within government reservations may not be shown. Obtain permission before entering private lands.

Imagery......NAIP, June 2019 - June 2019 Roads.......GNIS, 1980 - 2018 Names......GNIS, 1980 - 2018 Hydrography......GNIS, 1980 - 2018 Contours.....National Hydrography Dataset, 2003 - 2019 Contours.....National Elevation Dataset, 2003 Boundaries.....Multiple sources; see metadata file 2019 - 2021 Public Land Survey System......BLM, 2017 Wetlands.....BLM, 2017