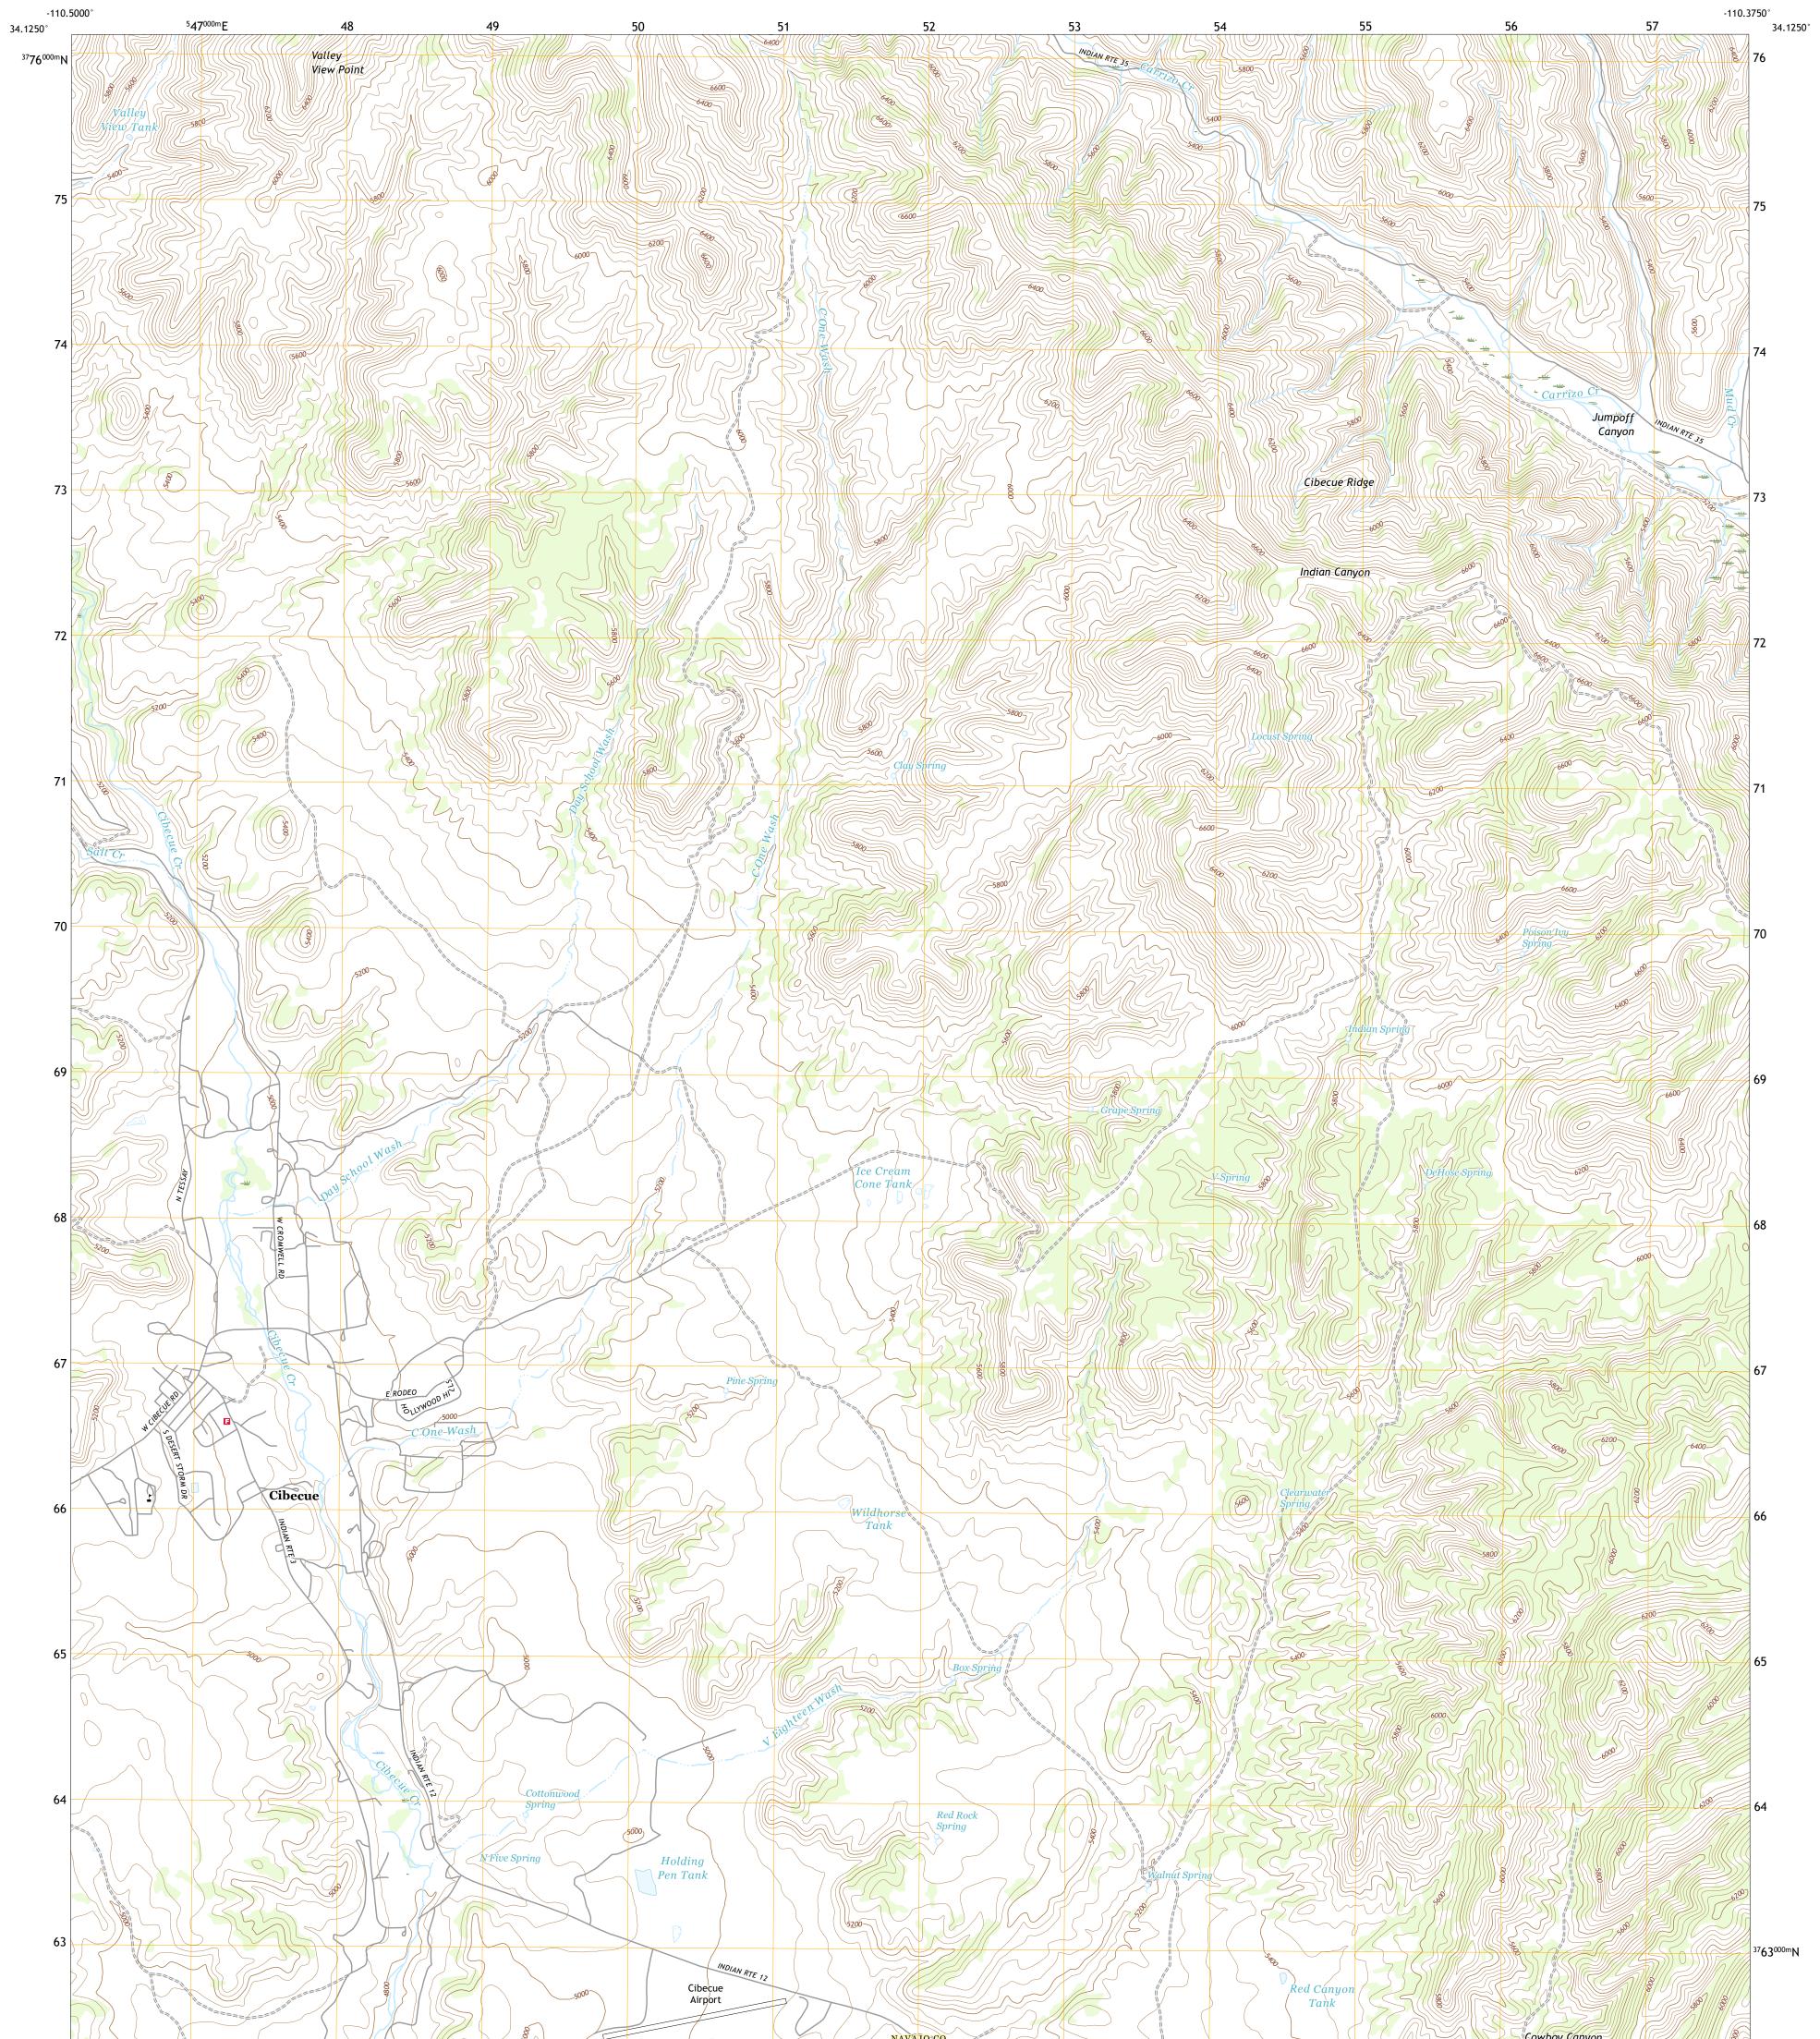

## U.S. DEPARTMENT OF THE INTERIOR U.S. GEOLOGICAL SURVEY

CIBECUE QUADRANGLE ARIZONA 7.5-MINUTE SERIES

Produced by the United States Geological Survey North American Datum of 1983 (NAD83) World Geodetic System of 1984 (WGS84). Projection and 1 000-meter grid:Universal Transverse Mercator, Zone 12S This map is not a legal document. Boundaries may be generalized for this map scale. Private lands within government reservations may not be shown. Obtain permission before entering private lands.

Imagery.......NAIP, June 2019 - July 2019 Roads.......ONIS, 1980 - 2021 Names.......GNIS, 1980 - 2021 Hydrography......National Hydrography Dataset, 2004 - 2019 Contours.....National Elevation Dataset, 1999 Boundaries.....Multiple sources; see metadata file 2019 - 2021 Public Land Survey System......BLM, 2017 Wetlands.....BLM, 2017