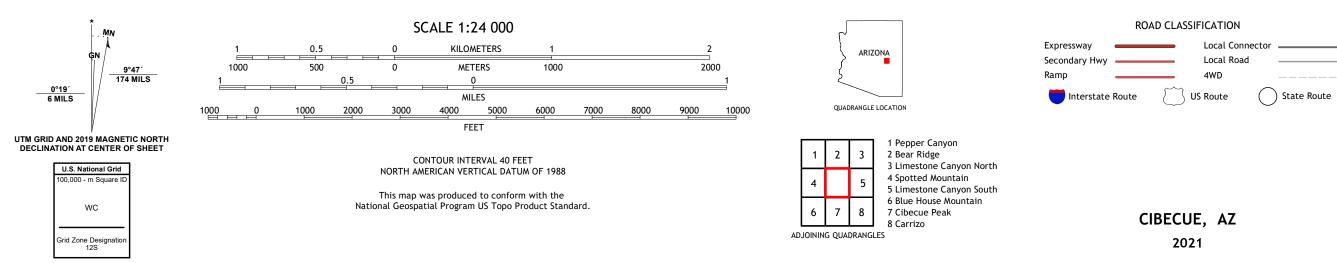

## U.S. DEPARTMENT OF THE INTERIOR U.S. GEOLOGICAL SURVEY

CIBECUE QUADRANGLE ARIZONA 7.5-MINUTE SERIES

Produced by the United States Geological Survey North American Datum of 1983 (NAD83) World Geodetic System of 1984 (WGS84). Projection and 1 000-meter grid:Universal Transverse Mercator, Zone 12S This map is not a legal document. Boundaries may be generalized for this map scale. Private lands within government reservations may not be shown. Obtain permission before entering private lands.