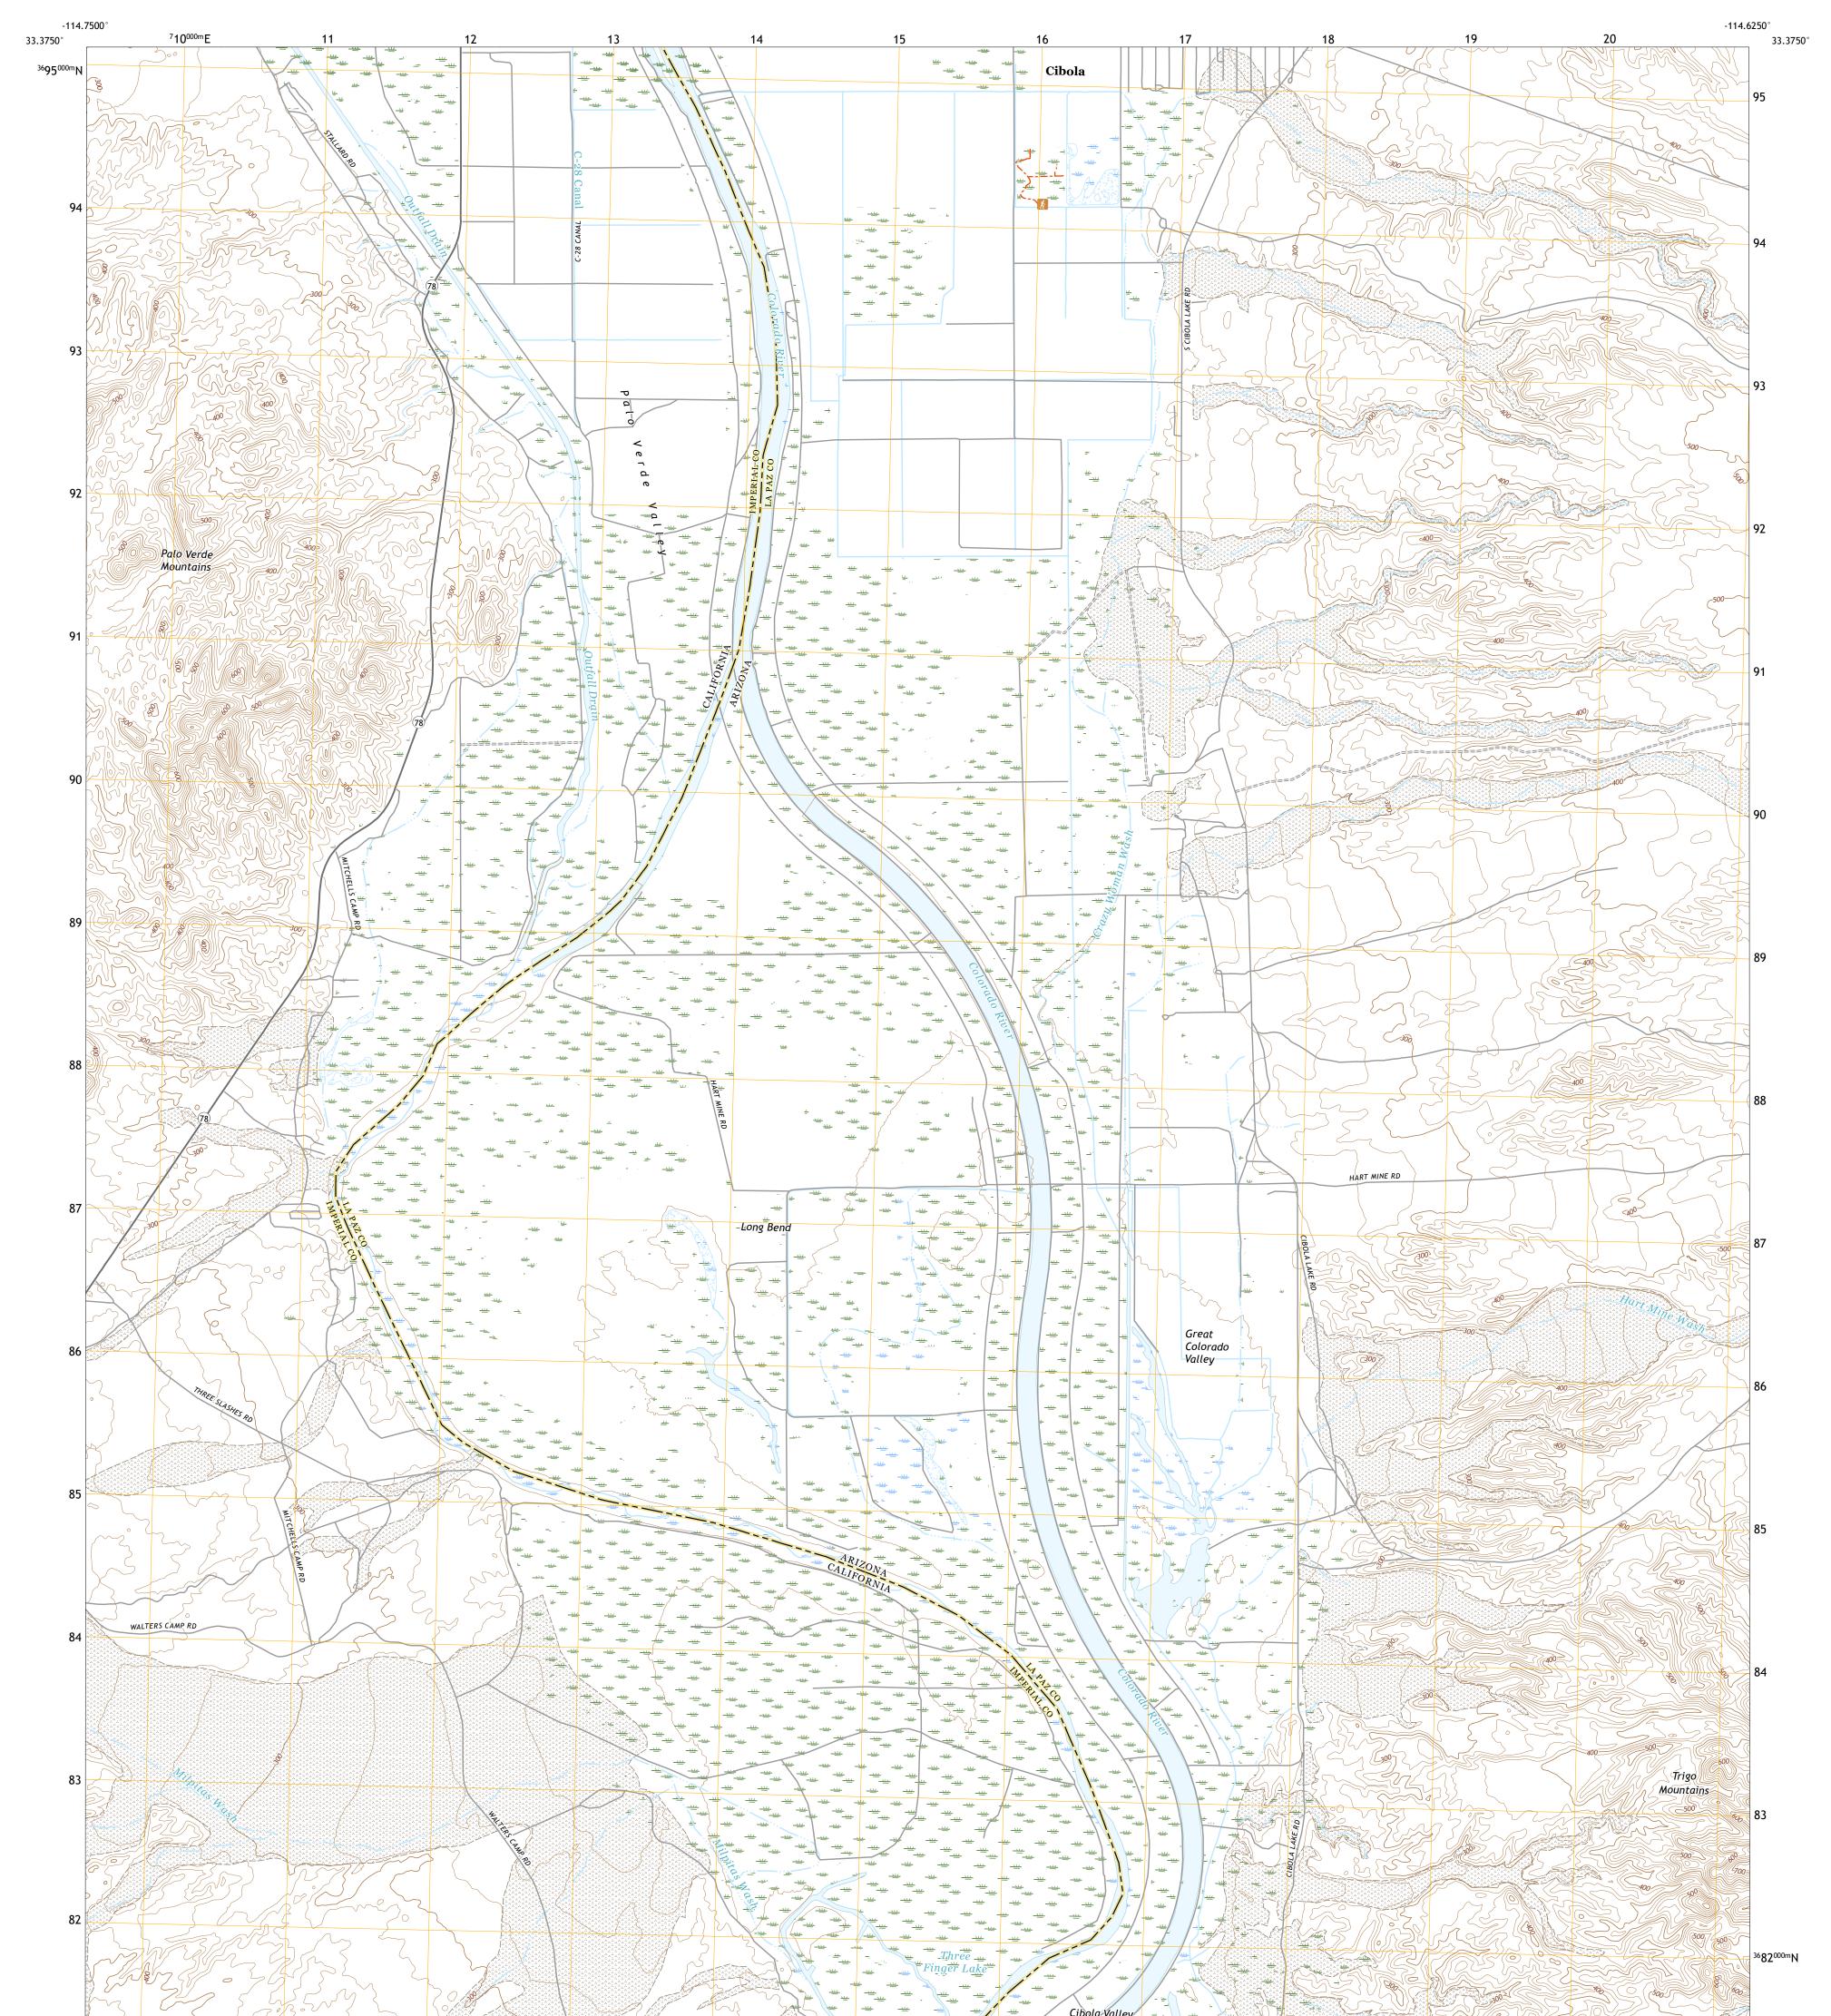

## U.S. DEPARTMENT OF THE INTERIOR U.S. GEOLOGICAL SURVEY

CIBOLA QUADRANGLE ARIZONA - CALIFORNIA 7.5-MINUTE SERIES

**Produced by the United States Geological Survey** North American Datum of 1983 (NAD83) World Geodetic System of 1984 (WGS84). Projection and 1 000-meter grid:Universal Transverse Mercator, Zone 11S This map is not a legal document. Boundaries may be generalized for this map scale. Private lands within government reservations may not be shown. Obtain permission before entering private lands.

Imagery......NAIP, July 2019 - May 2020 Roads......GNIS, 1980 - 2018 Names......GNIS, 1980 - 2021 Hydrography......GNIS, 1980 - 2021 Hydrography Dataset, 2006 - 2019 Contours.....National Hydrography Dataset, 2006 - 2019 Contours.....National Elevation Dataset, 2020 Boundaries.....Multiple sources; see metadata file 2019 - 2021 Public Land Survey System......BLM, 2017 - 2020 Wetlands.....FWS National Wetlands Inventory 2010 - 2013