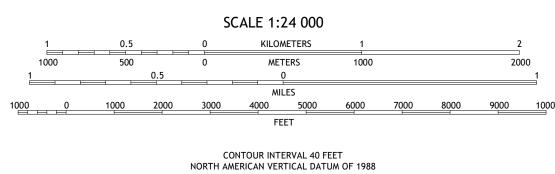

Produced by the United States Geological Survey

This map is not a legal document. Boundaries may be generalized for this map scale. Private lands within government reservations may not be shown. Obtain permission before

North American Datum of 1983 (NAD83) World Geodetic System of 1984 (WGS84). Projection and 1 000-meter grid:Universal Transverse Mercator, Zone 11S

entering private lands.

Imagery..... Roads...... Names.....



QR

Grid Zone Designation



This map was produced to conform with the National Geospatial Program US Topo Product Standard.



Secondary Hwy -

ROAD CLASSIFICATION

Local Connector \_\_\_\_

Local Road