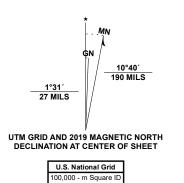

Produced by the United States Geological Survey

This map is not a legal document. Boundaries may be generalized for this map scale. Private lands within government reservations may not be shown. Obtain permission before

North American Datum of 1983 (NAD83) World Geodetic System of 1984 (WGS84). Projection and 1 000-meter grid:Universal Transverse Mercator, Zone 11S

entering private lands.

Imagery..... Roads...... Names.....



QR

Grid Zone Designation



This map was produced to conform with the National Geospatial Program US Topo Product Standard.



Secondary Hwy -

ROAD CLASSIFICATION

Local Connector \_\_\_\_

Local Road