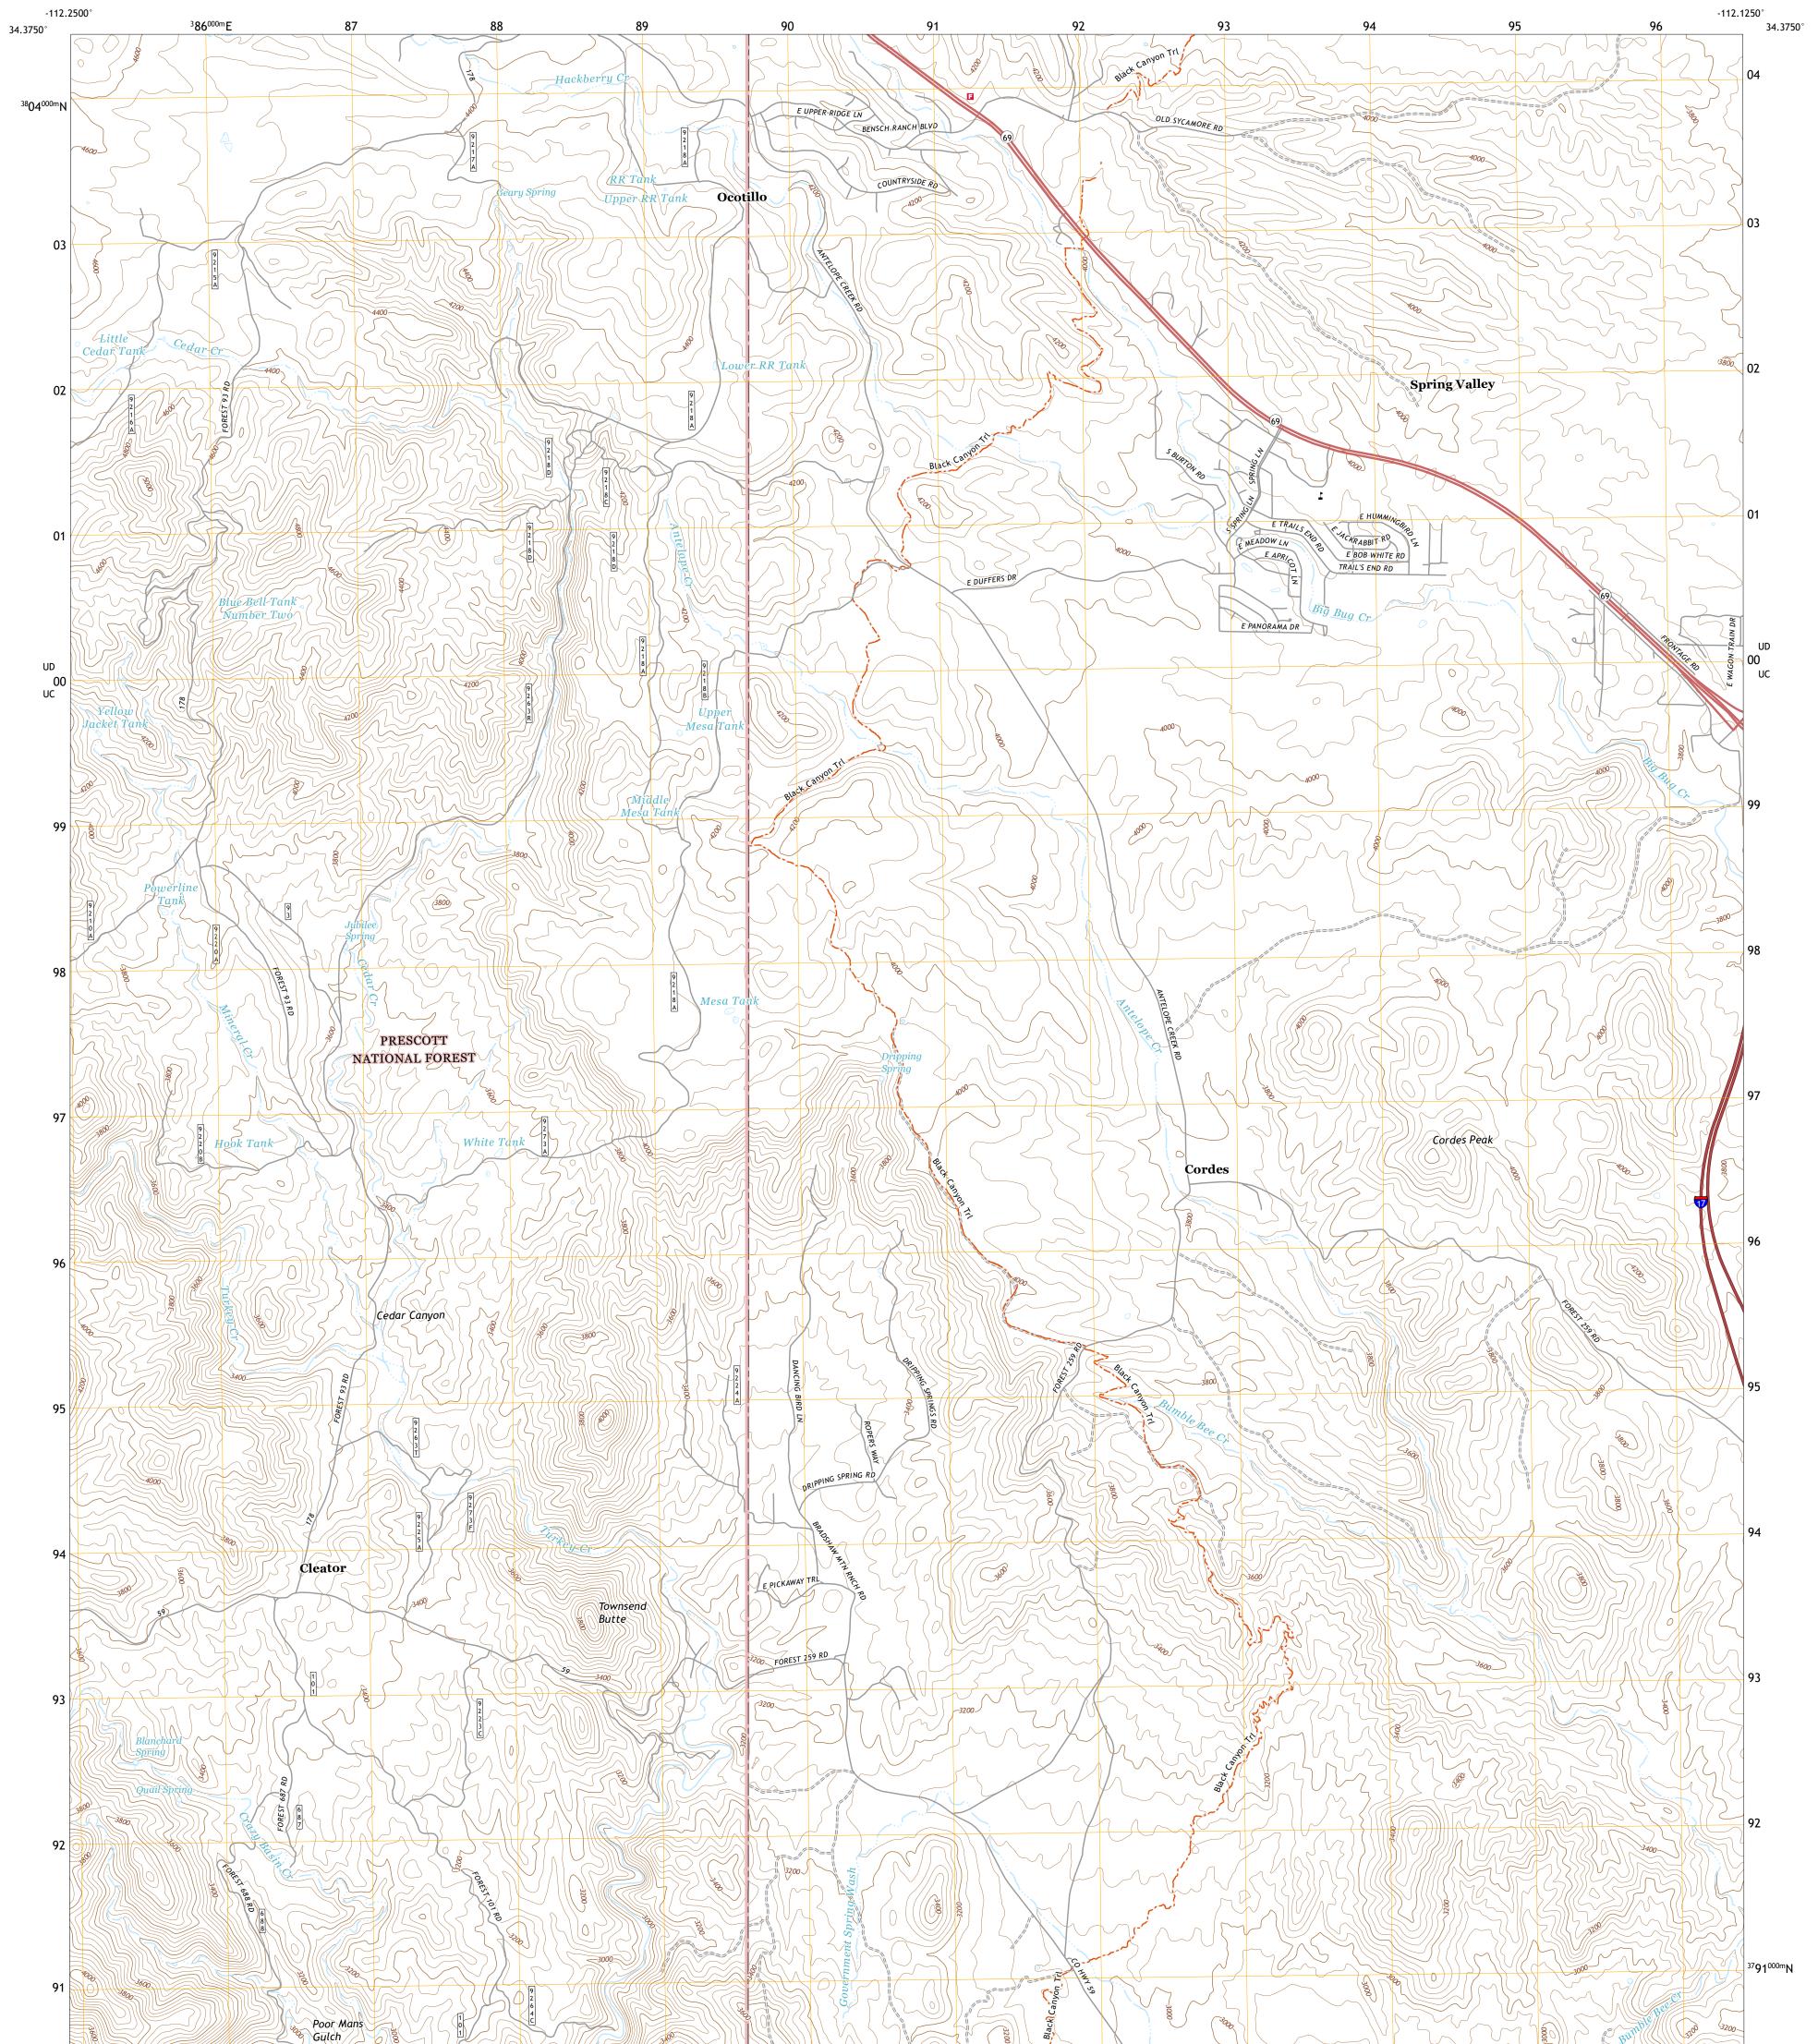

## U.S. DEPARTMENT OF THE INTERIOR U.S. GEOLOGICAL SURVEY

DUEST SERVICE

CLEATOR QUADRANGLE ARIZONA - YAVAPAI COUNTY 7.5-MINUTE SERIES

Produced by the United States Geological Survey North American Datum of 1983 (NAD83) World Geodetic System of 1984 (WGS84). Projection and 1 000-meter grid:Universal Transverse Mercator, Zone 125 This map is not a legal document. Boundaries may be generalized for this map scale. Private lands within government reservations may not be shown. Obtain permission before entering private lands.