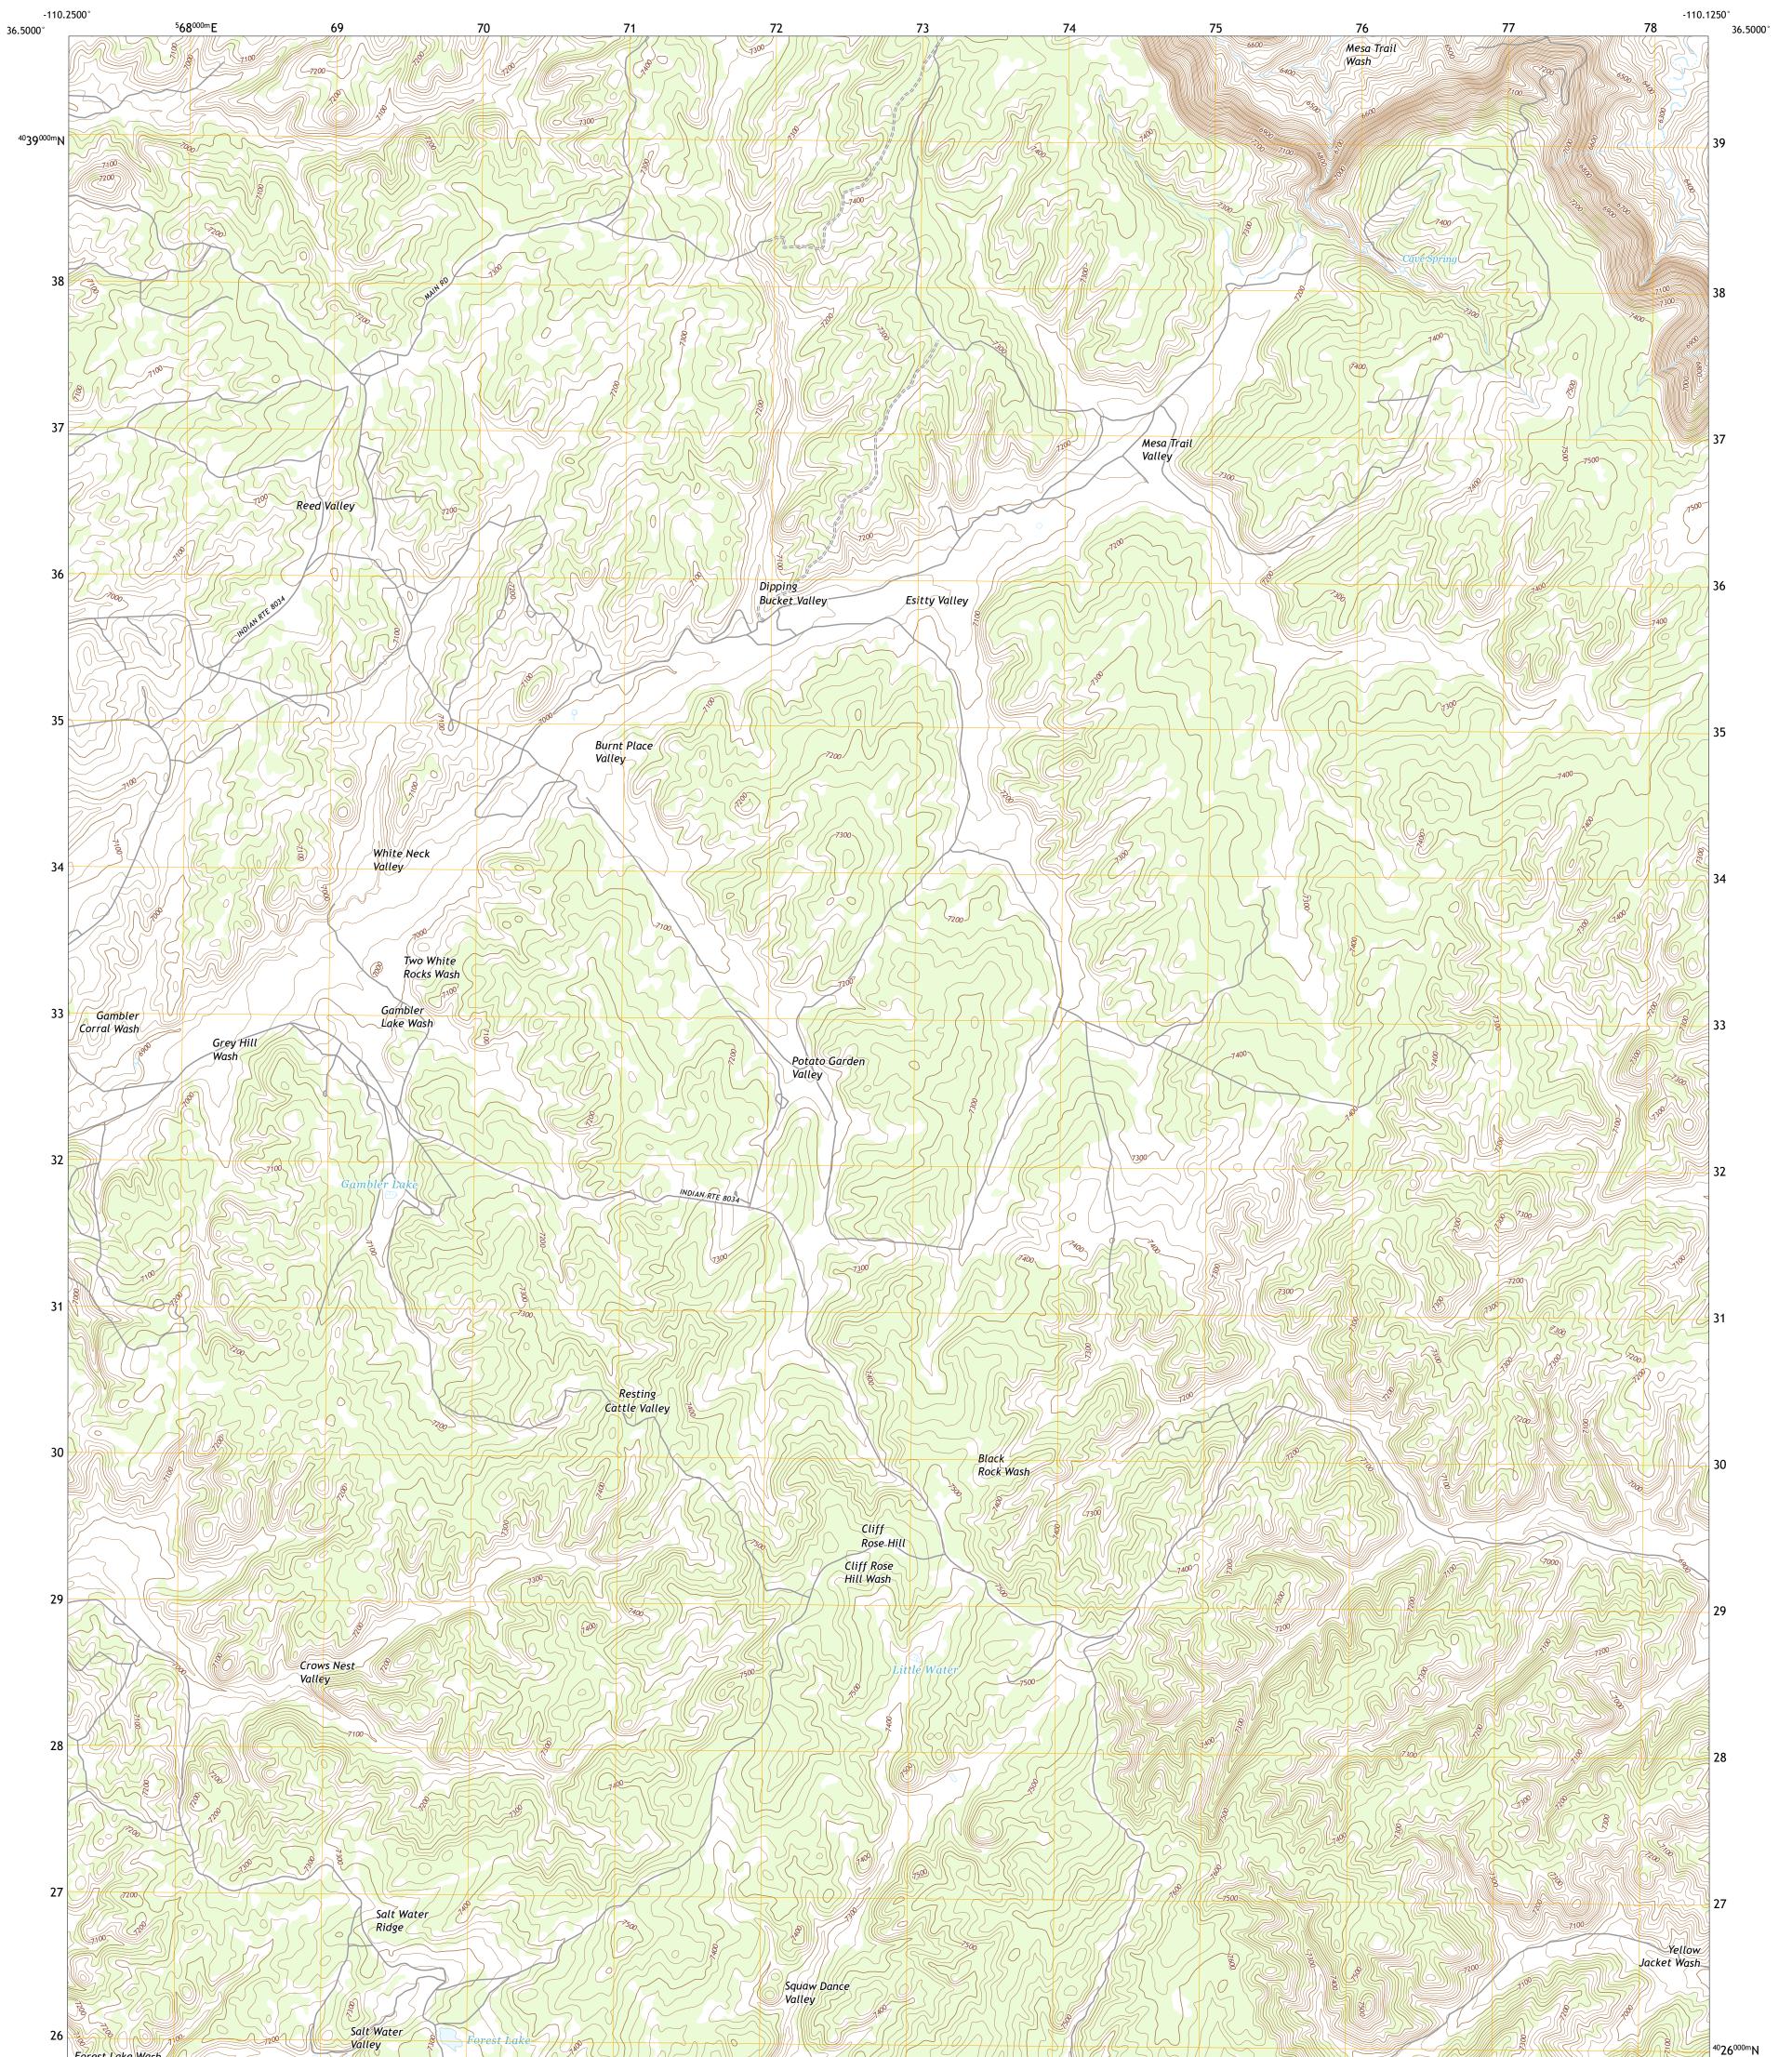

## U.S. DEPARTMENT OF THE INTERIOR U.S. GEOLOGICAL SURVEY

CLIFF ROSE HILL QUADRANGLE ARIZONA - NAVAJO COUNTY 7.5-MINUTE SERIES

Produced by the United States Geological Survey North American Datum of 1983 (NAD83) World Geodetic System of 1984 (WGS84). Projection and 1 000-meter grid:Universal Transverse Mercator, Zone 12S This map is not a legal document. Boundaries may be generalized for this map scale. Private lands within government reservations may not be shown. Obtain permission before entering private lands.

 Imagery......NAIP, July 2019 - July 2019

 Roads......NAIP, July 2019 - July 2019

 Roads......Naipartering

 Names.......GNIS, 1980 - 2011

 Hydrography......GNIS, 1980 - 2011

 Hydrography......National Hydrography Dataset, 2004 - 2019

 Contours......National Elevation Dataset, 1999

 Boundaries......Multiple sources; see metadata file 2019 - 2021

 Public Land Survey System.......BLM, 2017

 Wetlands......FWS National Wetlands Inventory Not Available