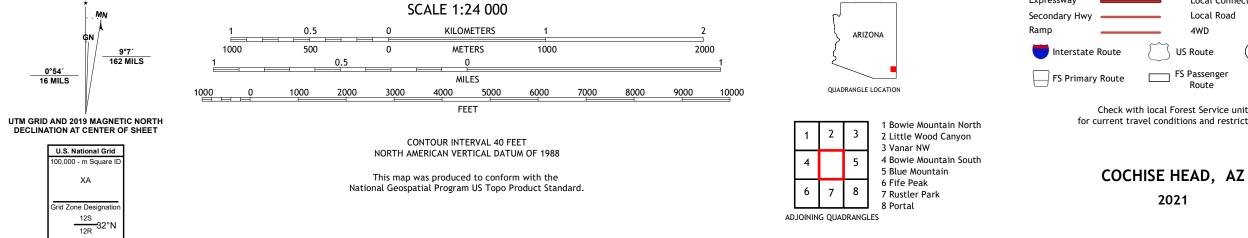

## U.S. DEPARTMENT OF THE INTERIOR U.S. GEOLOGICAL SURVEY

USSEST SEPARCE USSEST

COCHISE HEAD QUADRANGLE ARIZONA - COCHISE COUNTY 7.5-MINUTE SERIES

Produced by the United States Geological Survey North American Datum of 1983 (NAD83) World Geodetic System of 1984 (WGS84). Projection and 1 000-meter grid:Universal Transverse Mercator, Zone 125\12R This map is not a legal document. Boundaries may be generalized for this map scale. Private lands within government reservations may not be shown. Obtain permission before entering private lands.

Imagery.....NAIP, June 2019 - June 2019 Roads.....U.S. Census Bureau, 2016 - 2020 Roads within US Forest Service Lands......FSTopo Data  0°54′ 16 MILS

ROAD CLASSIFICATION

2021