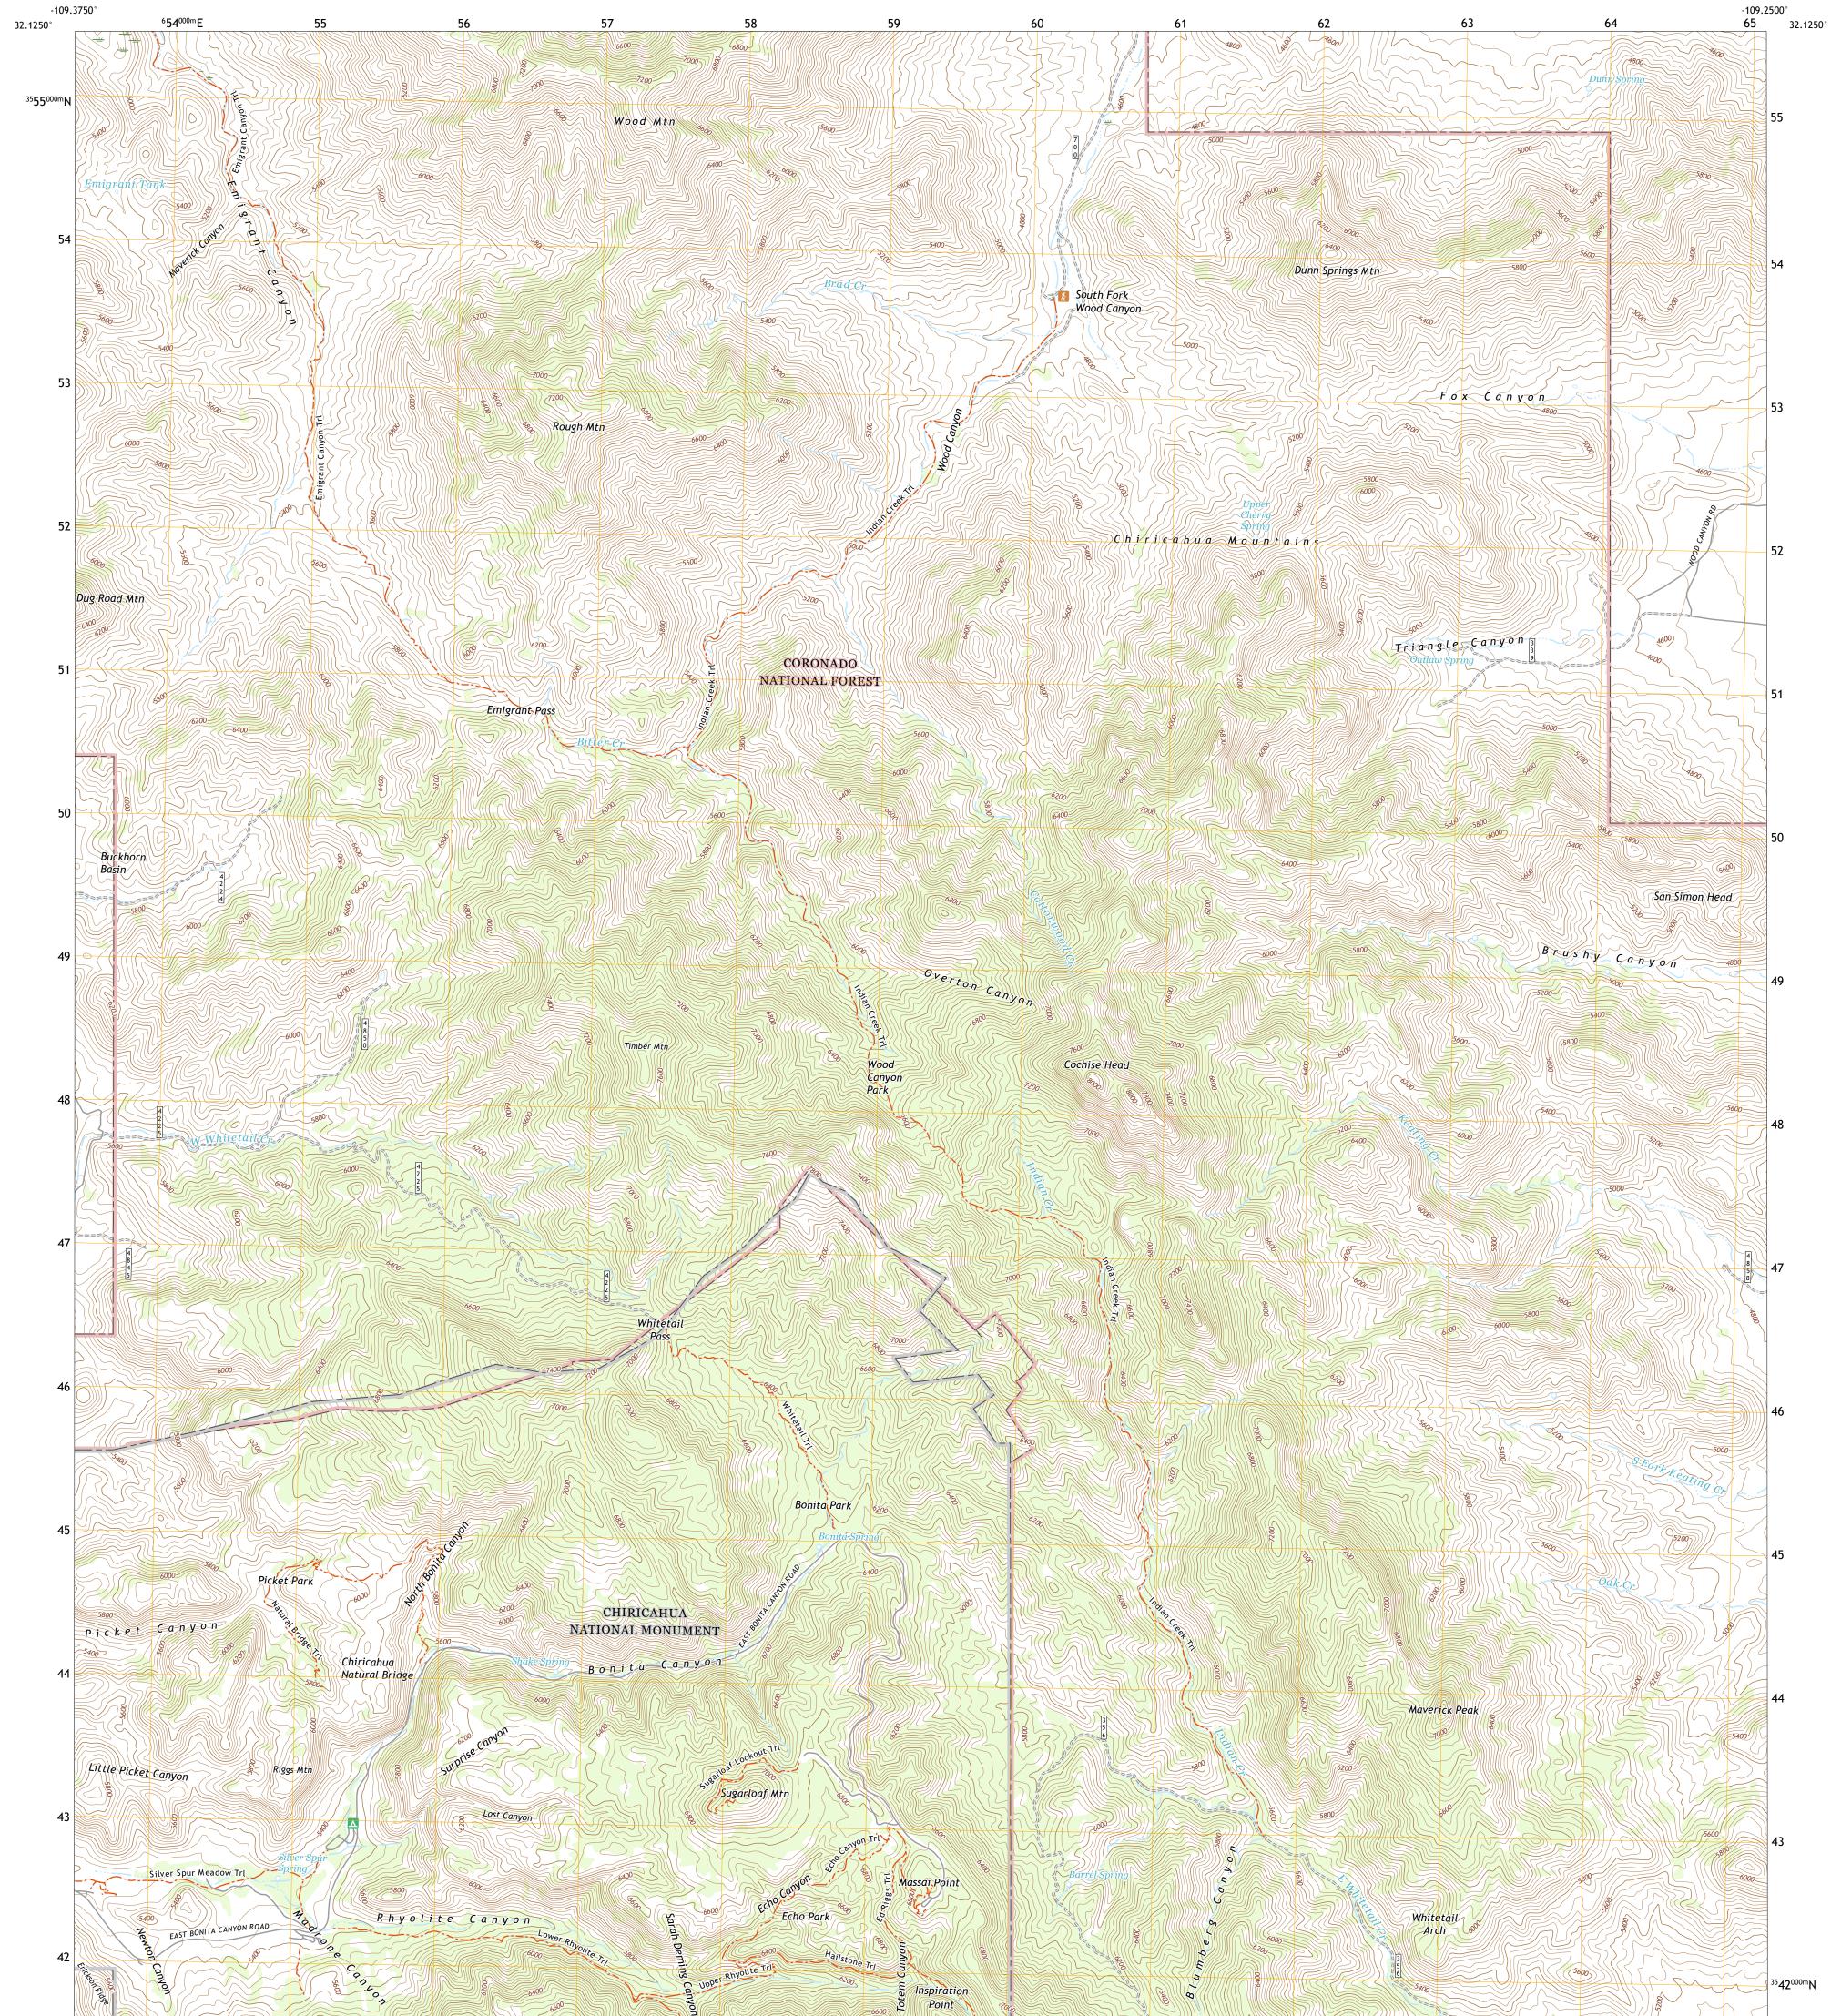

## U.S. DEPARTMENT OF THE INTERIOR U.S. GEOLOGICAL SURVEY

USSEST SEPARCE USSEST

COCHISE HEAD QUADRANGLE ARIZONA - COCHISE COUNTY 7.5-MINUTE SERIES

Produced by the United States Geological Survey North American Datum of 1983 (NAD83) World Geodetic System of 1984 (WGS84). Projection and 1 000-meter grid:Universal Transverse Mercator, Zone 125\12R This map is not a legal document. Boundaries may be generalized for this map scale. Private lands within government reservations may not be shown. Obtain permission before entering private lands.