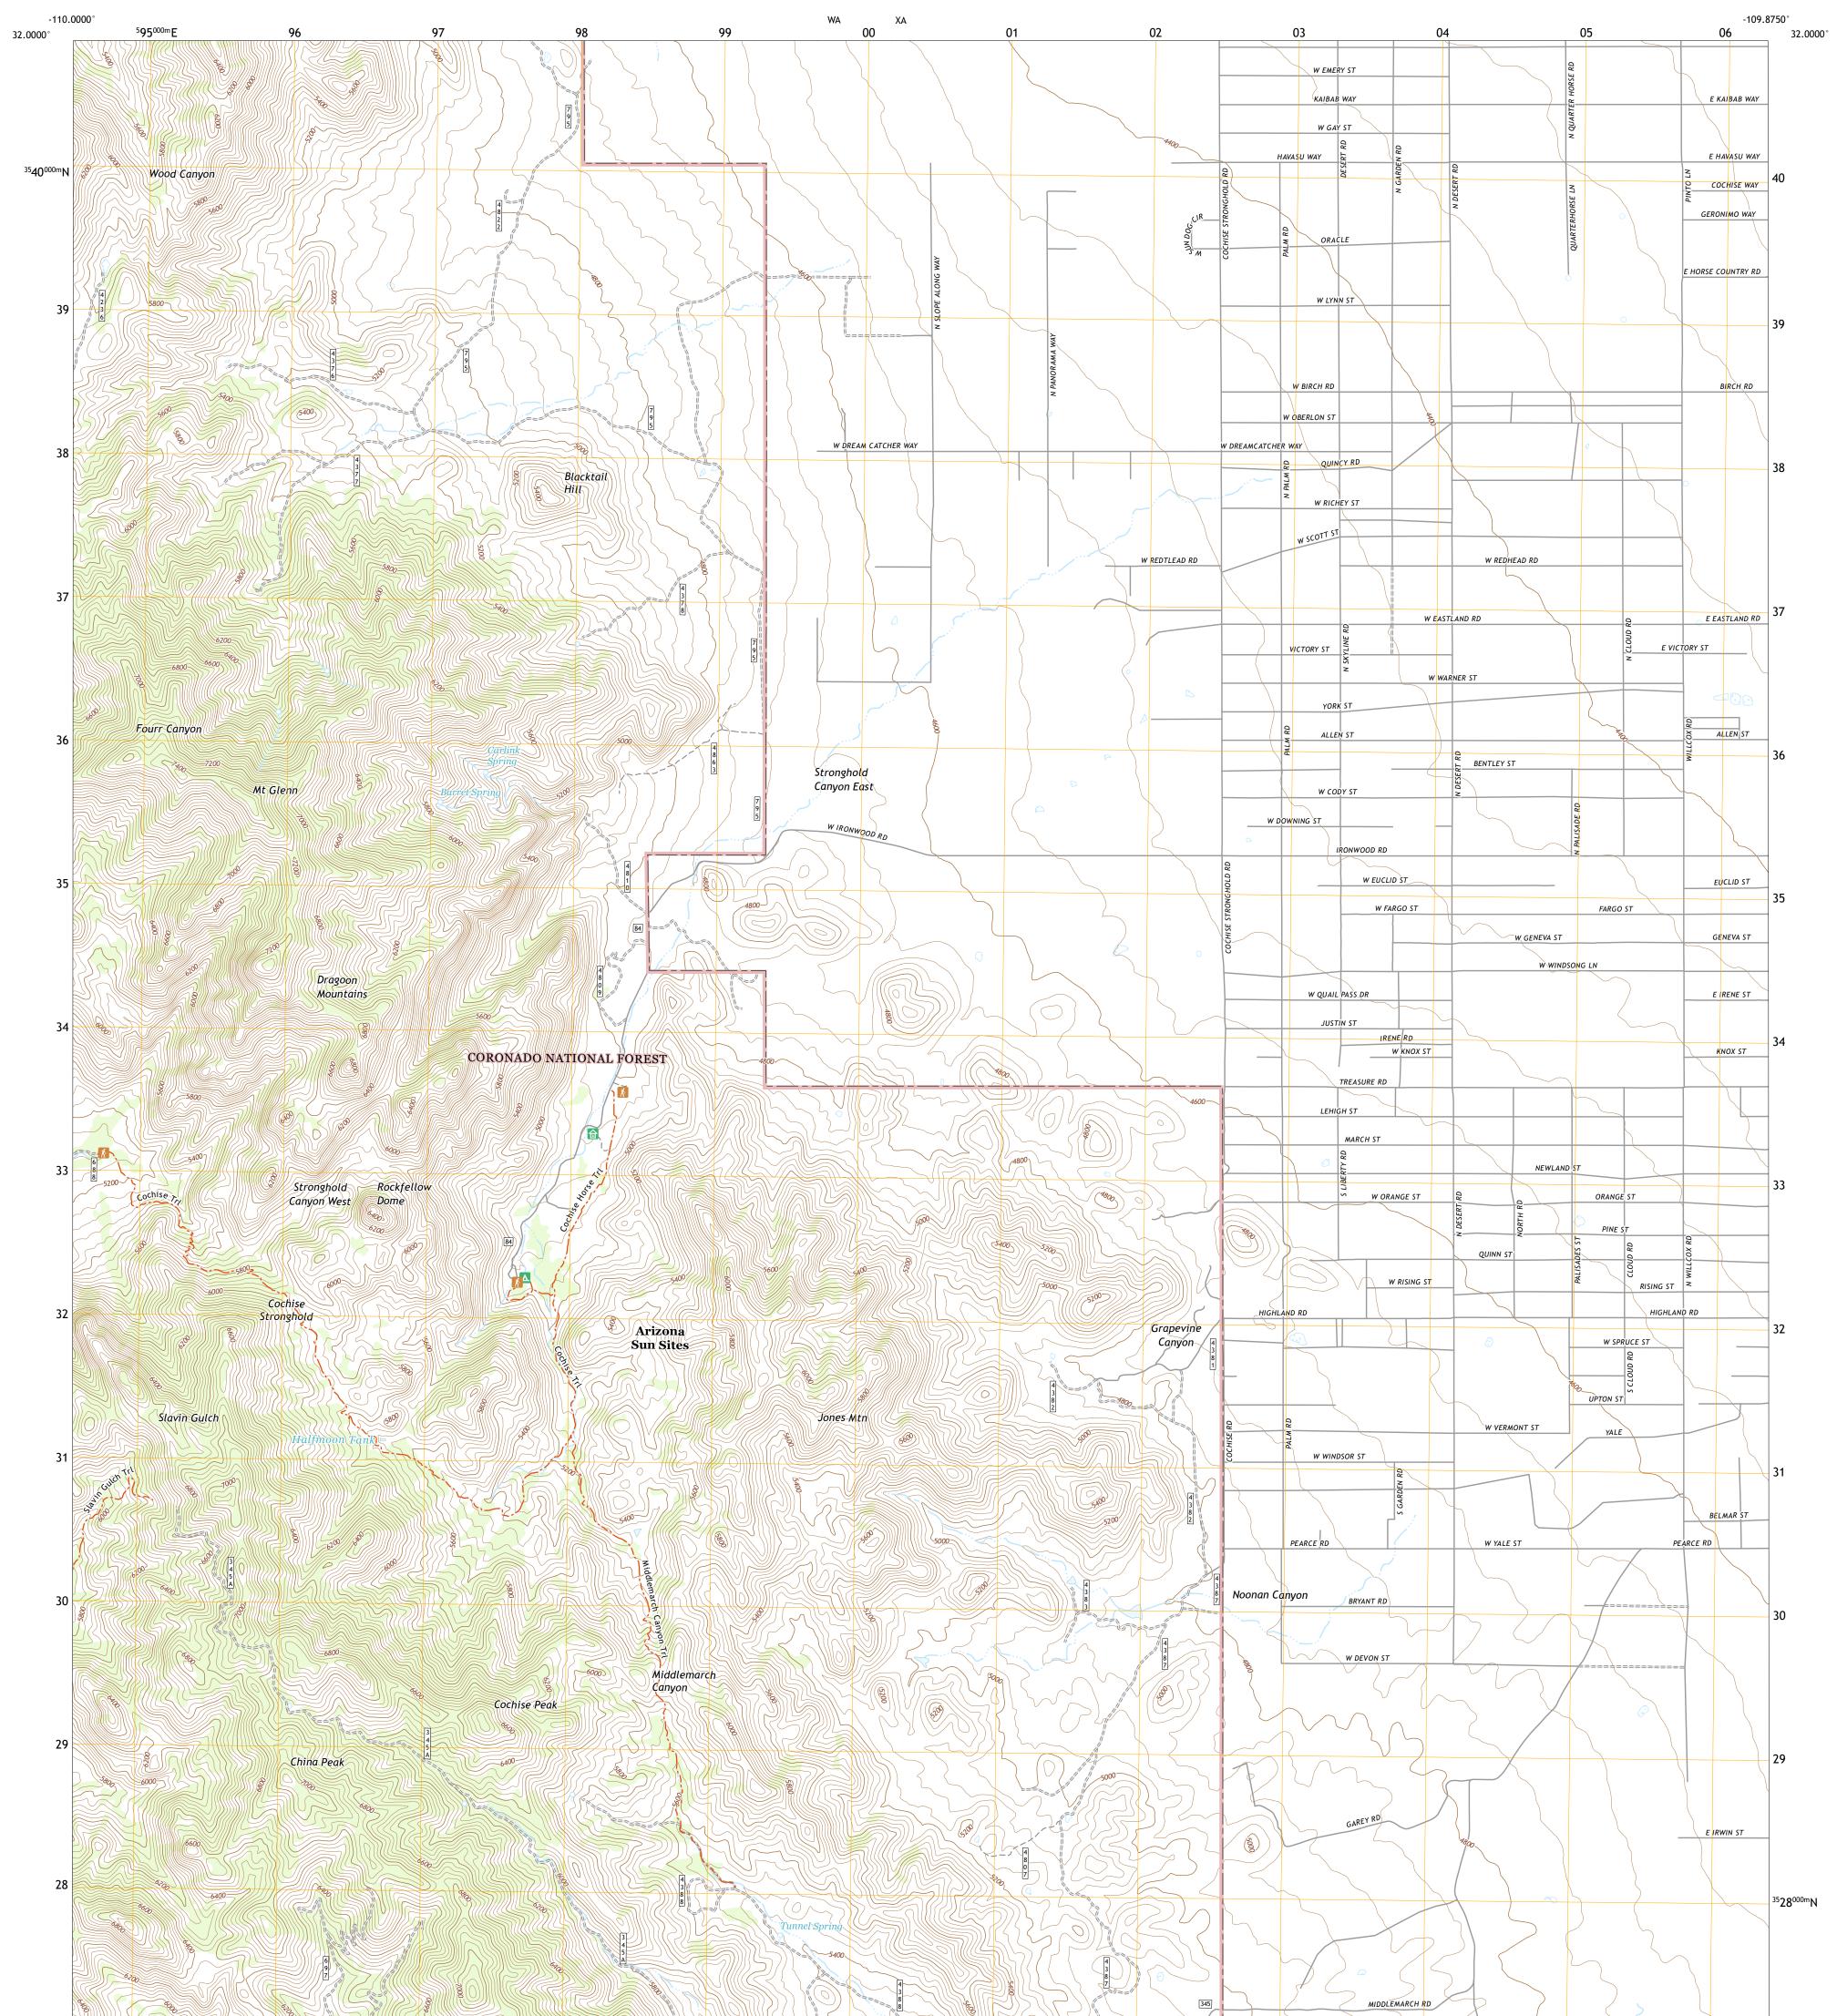

U.S. DEPARTMENT OF THE INTERIOR U.S. GEOLOGICAL SURVEY

The National Map US Topo

UASS BUT

COCHISE STRONGHOLD QUADRANGLE ARIZONA - COCHISE COUNTY 7.5-MINUTE SERIES

Produced by the United States Geological Survey North American Datum of 1983 (NAD83) World Geodetic System of 1984 (WGS84). Projection and 1 000-meter grid:Universal Transverse Mercator, Zone 12R This map is not a legal document. Boundaries may be generalized for this map scale. Private lands within government reservations may not be shown. Obtain permission before entering private lands.

## COCHISE STRONGHOLD, AZ

2021