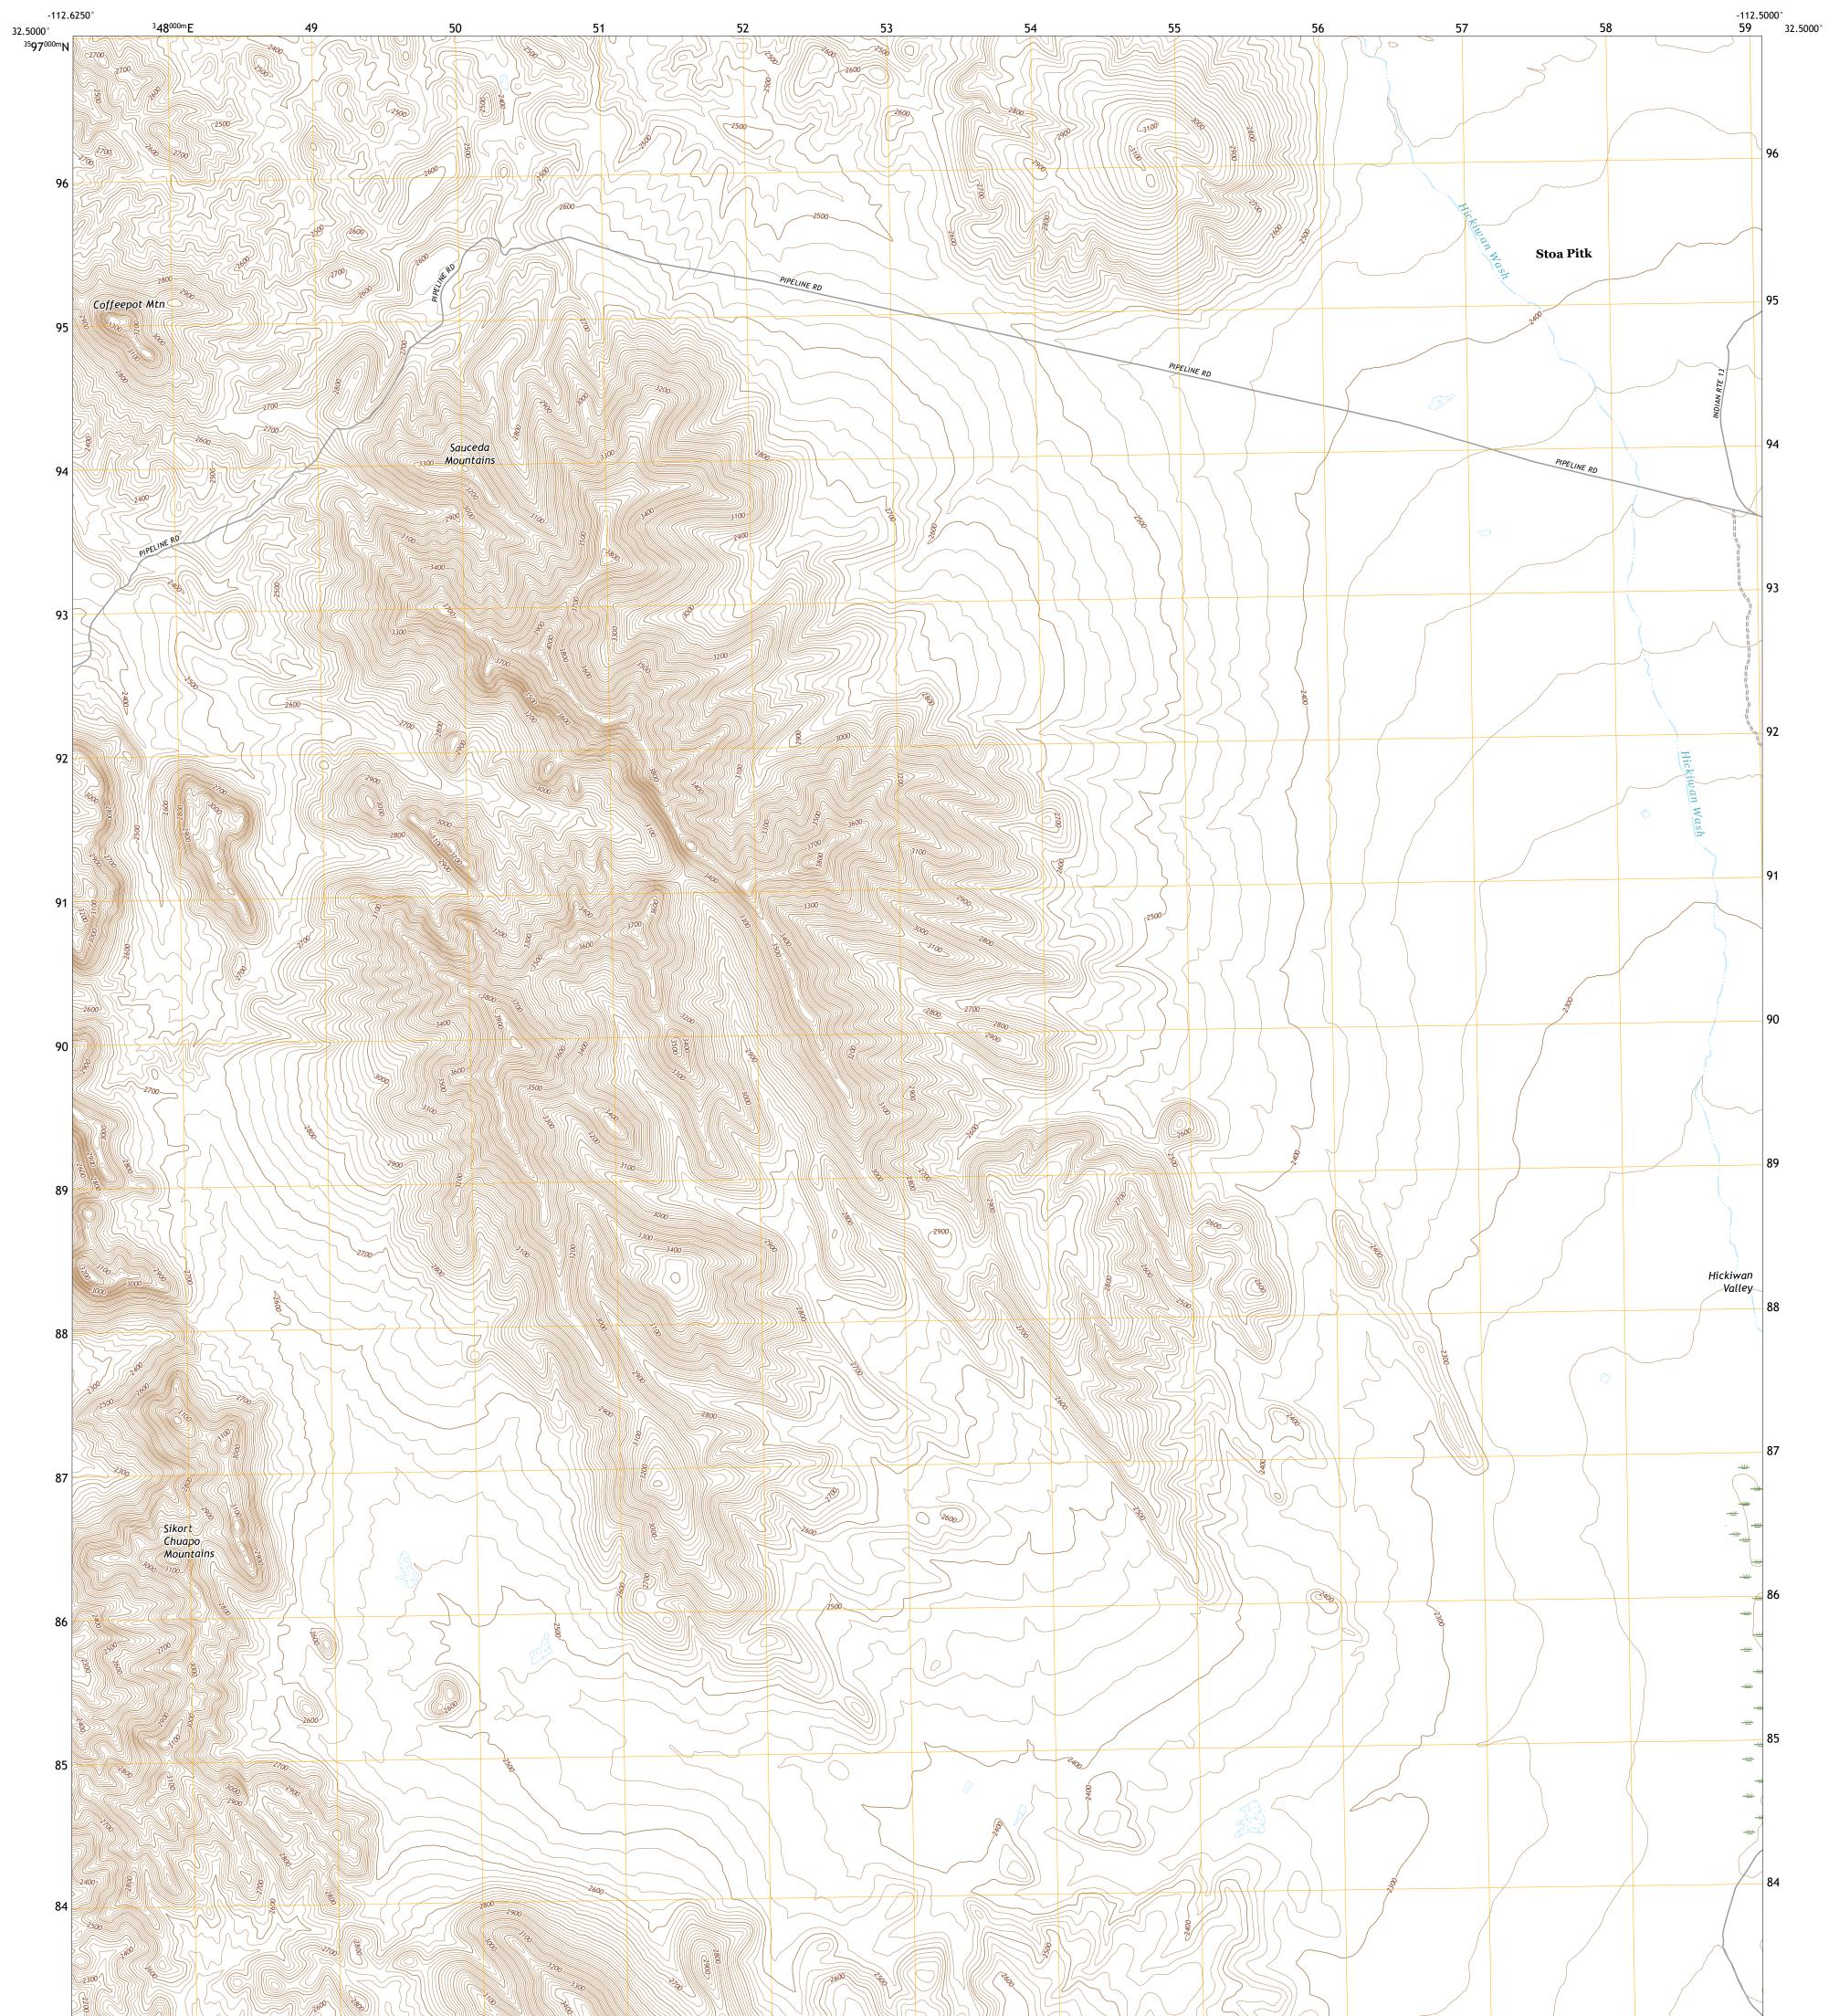

COFFEEPOT MOUNTAIN QUADRANGLE ARIZONA - PIMA COUNTY 7.5-MINUTE SERIES

**Produced by the United States Geological Survey** North American Datum of 1983 (NAD83) World Geodetic System of 1984 (WGS84). Projection and 1 000-meter grid:Universal Transverse Mercator, Zone 12S This map is not a legal document. Boundaries may be generalized for this map scale. Private lands within government reservations may not be shown. Obtain permission before entering private lands.

Imagery......NAIP, June 2019 - June 2019 Roads......GNIS, 1980 - 2021 Hydrography......GNIS, 1980 - 2021 Hydrography......National Hydrography Dataset, 2003 - 2019 Contours.....National Elevation Dataset, 2003 Boundaries......Multiple sources; see metadata file 2019 - 2021 Public Land Survey System......BLM, 2017 Wetlands.....BLM, 2017