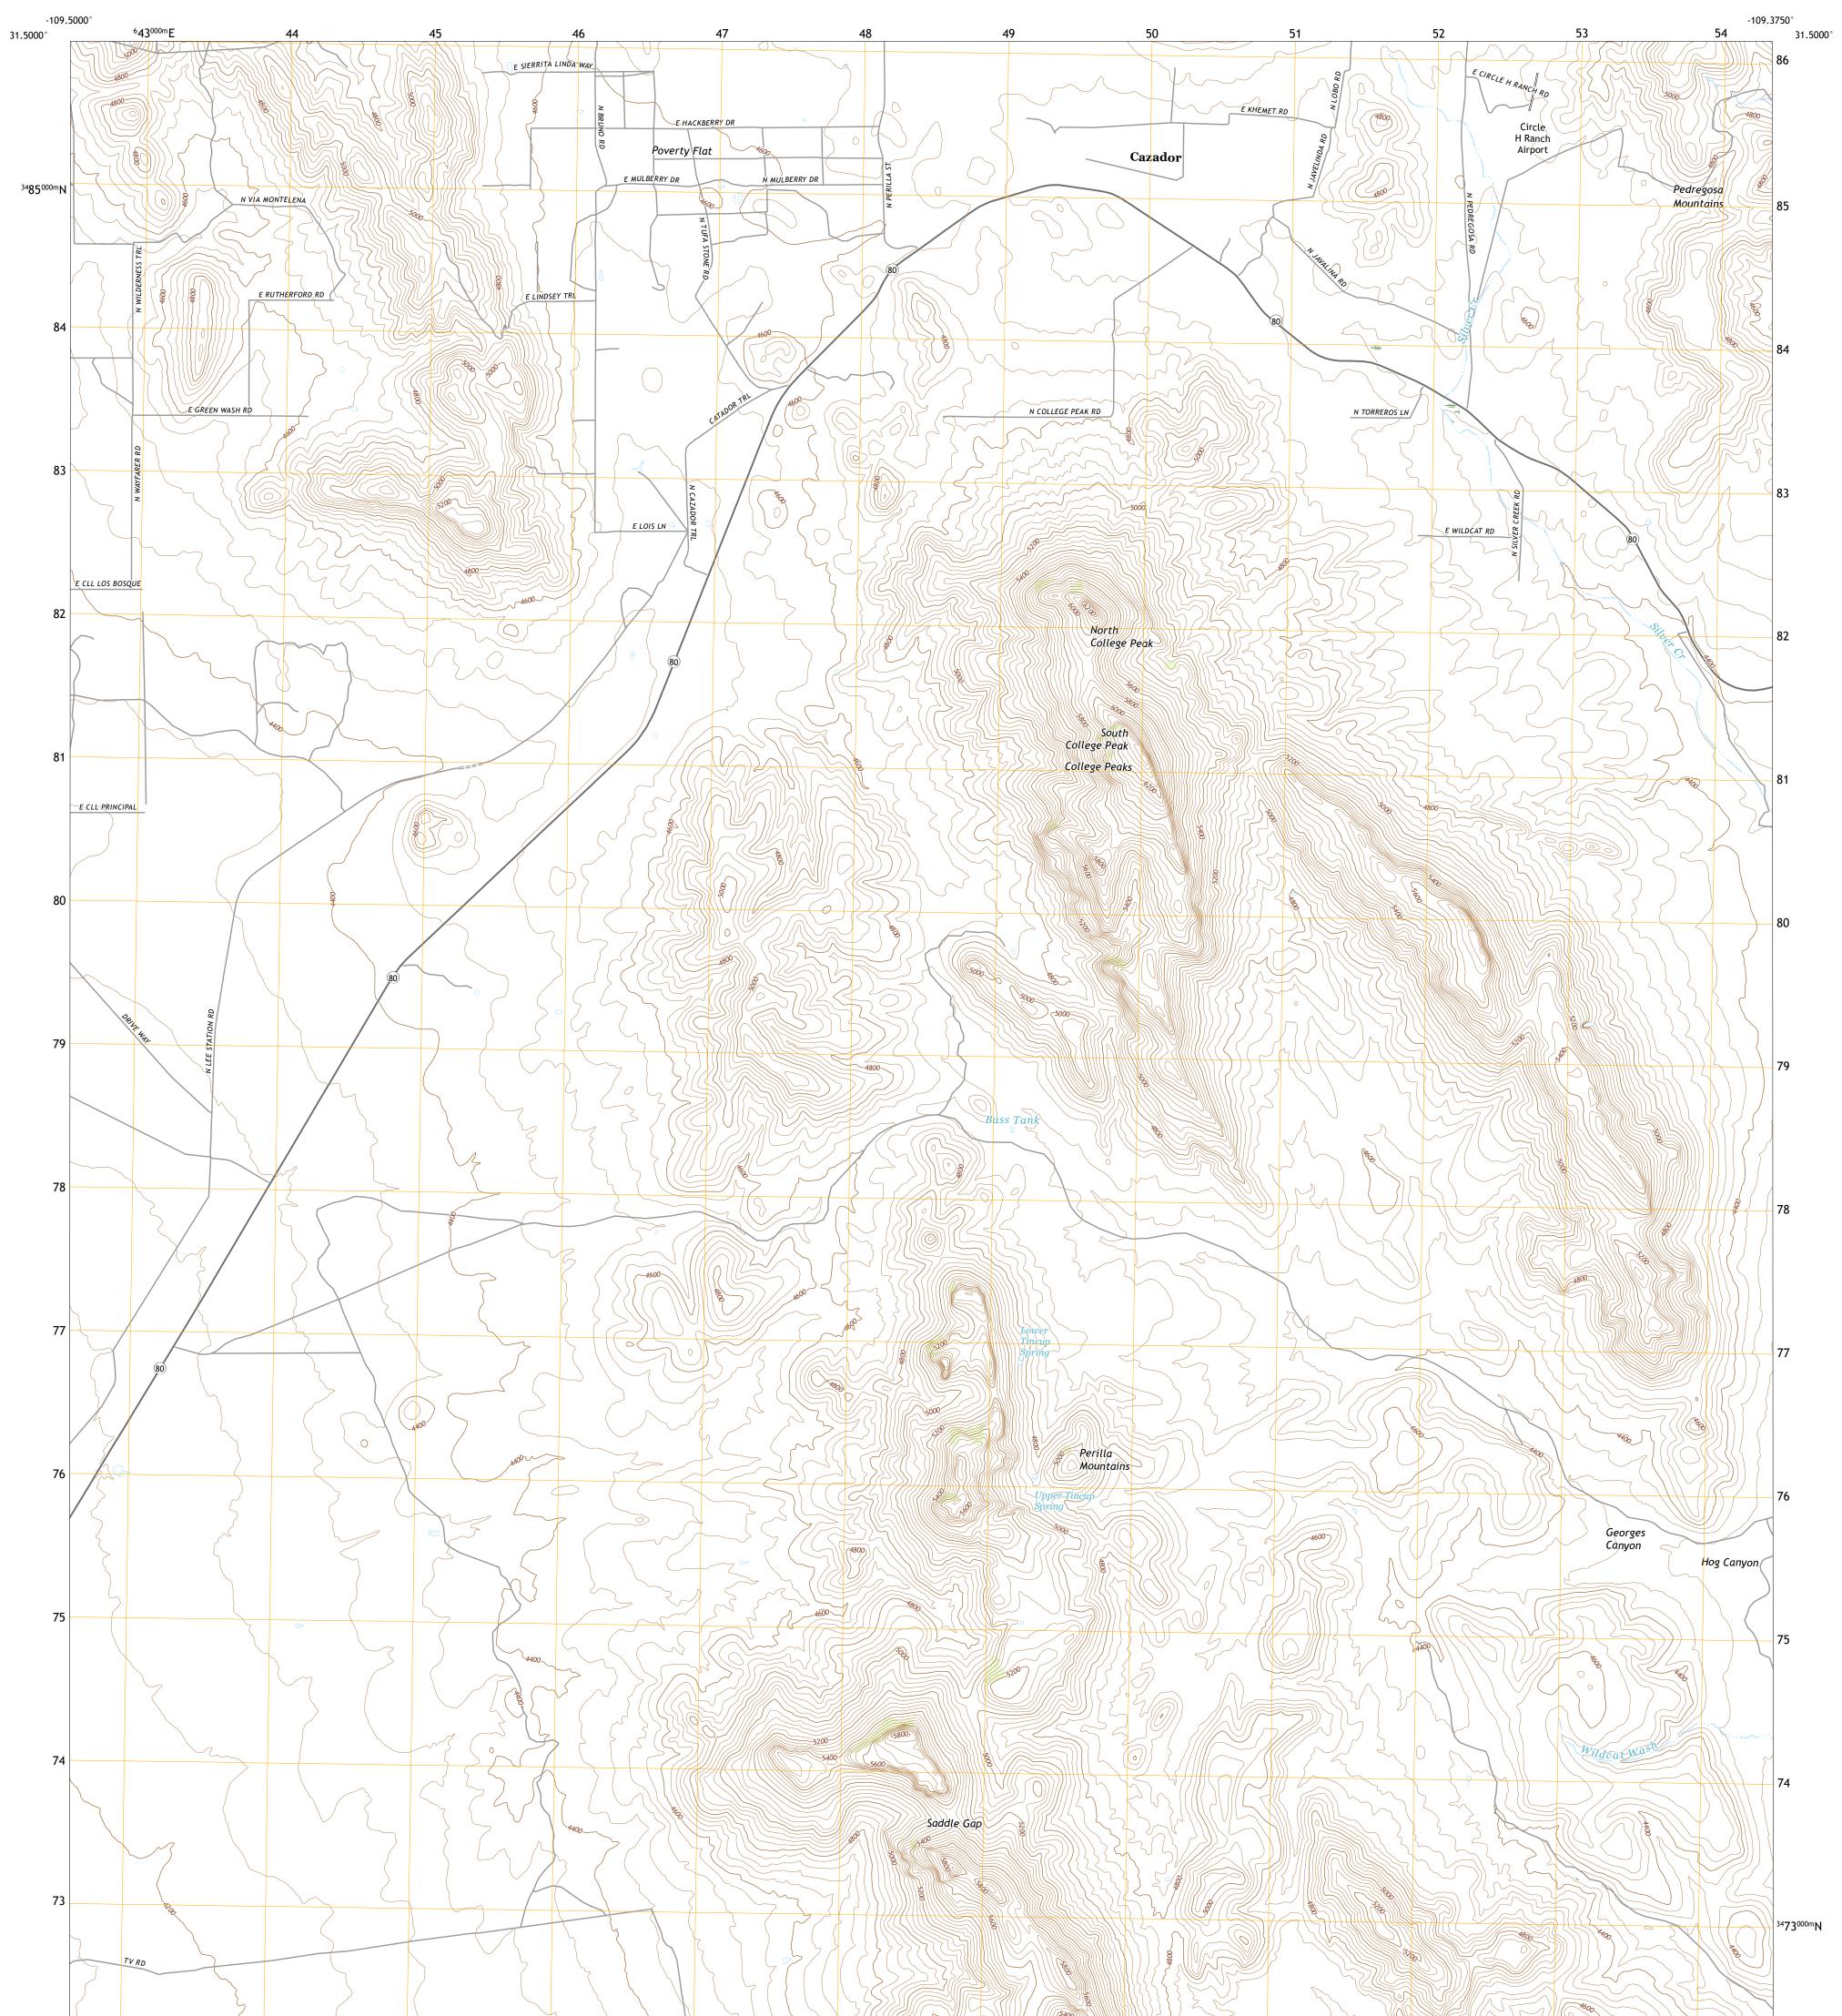

## U.S. DEPARTMENT OF THE INTERIOR U.S. GEOLOGICAL SURVEY

Produced by the United States Geological Survey North American Datum of 1983 (NAD83) World Geodetic System of 1984 (WGS84). Projection and 1 000-meter grid:Universal Transverse Mercator, Zone 12R This map is not a legal document. Boundaries may be generalized for this map scale. Private lands within government reservations may not be shown. Obtain permission before entering private lands.

Imagery......NAIP, June 2019 - June 2019 Roads.......GNIS, 1980 - 2018 Names......GNIS, 1980 - 2018 Hydrography......GNIS, 1980 - 2018 Contours.....National Hydrography Dataset, 2005 - 2019 Contours.....National Elevation Dataset, 2012 Boundaries.....Multiple sources; see metadata file 2019 - 2021 Public Land Survey System.....BLM, 2017 Wetlands.....BLM, 2017