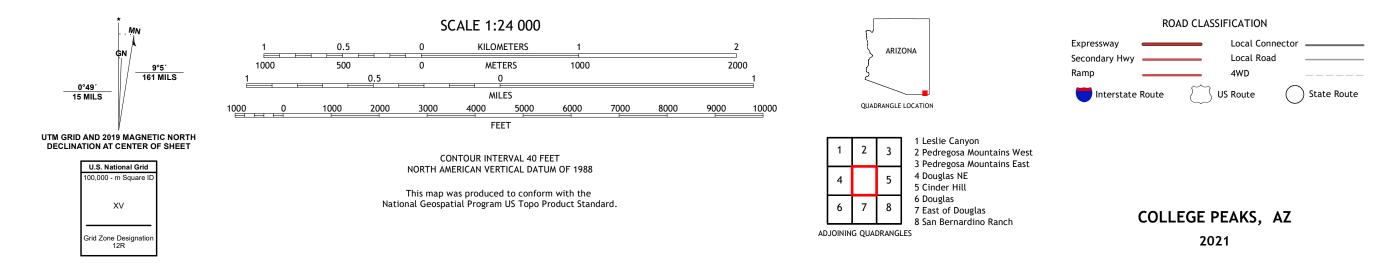

## U.S. DEPARTMENT OF THE INTERIOR U.S. GEOLOGICAL SURVEY

Produced by the United States Geological Survey North American Datum of 1983 (NAD83) World Geodetic System of 1984 (WGS84). Projection and 1 000-meter grid:Universal Transverse Mercator, Zone 12R This map is not a legal document. Boundaries may be generalized for this map scale. Private lands within government reservations may not be shown. Obtain permission before entering private lands.

Imagery......NAIP, June 2019 - June 2019 Roads.......GNIS, 1980 - 2018 Names......GNIS, 1980 - 2018 Hydrography......GNIS, 1980 - 2018 Contours.....National Hydrography Dataset, 2005 - 2019 Contours.....National Elevation Dataset, 2012 Boundaries.....Multiple sources; see metadata file 2019 - 2021 Public Land Survey System.....BLM, 2017 Wetlands.....BLM, 2017