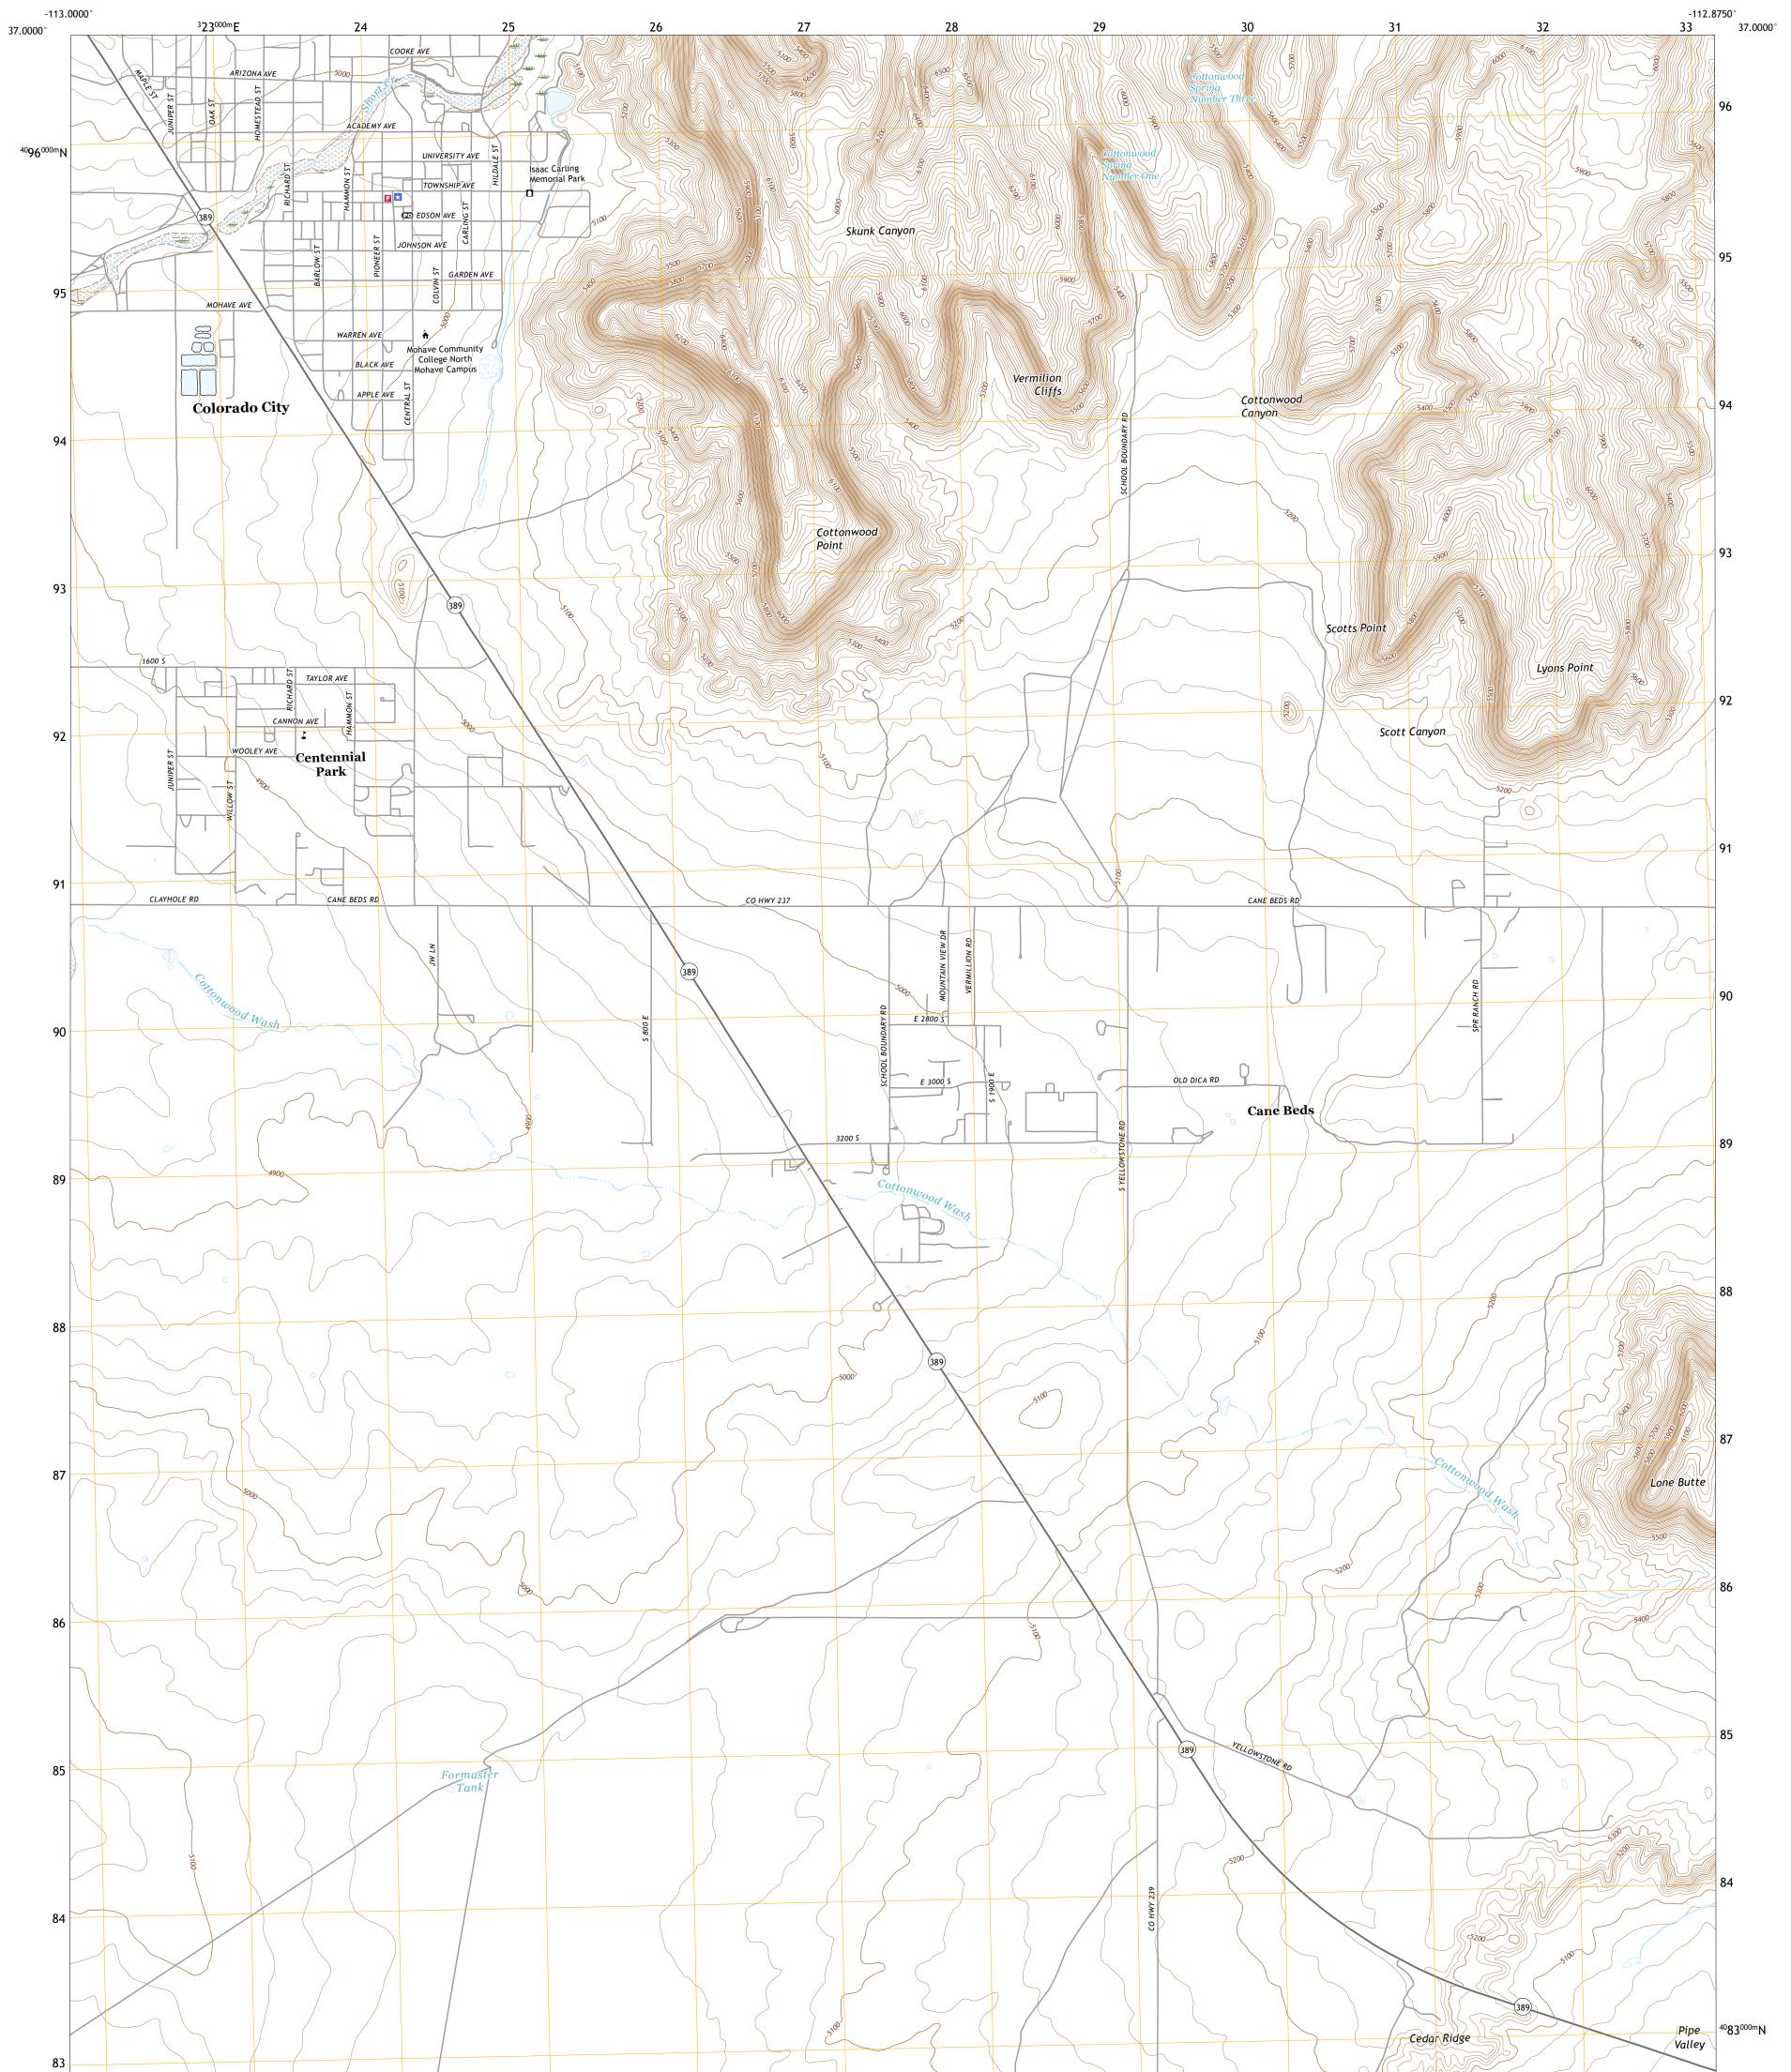

## U.S. DEPARTMENT OF THE INTERIOR U.S. GEOLOGICAL SURVEY

COLORADO CITY QUADRANGLE ARIZONA - MOHAVE COUNTY 7.5-MINUTE SERIES

Produced by the United States Geological Survey North American Datum of 1983 (NAD83) World Geodetic System of 1984 (WGS84). Projection and 1 000-meter grid:Universal Transverse Mercator, Zone 12S This map is not a legal document. Boundaries may be generalized for this map scale. Private lands within government reservations may not be shown. Obtain permission before entering private lands.

 Imagery......NAIP, June 2015 - October 2015

 Roads.....U.S.
 Census
 Bureau,
 2018

 Names......GNIS, 1980 - 2018

 Hydrography.....National Hydrography Dataset,
 2002 - 2011

 Contours.....National Elevation Dataset,
 2000

 Boundaries.....Multiple
 sources;
 see

 Public
 Land
 Survey
 System.......BLM,

 Wetlands......FWS
 National
 Wetlands
 Inventory