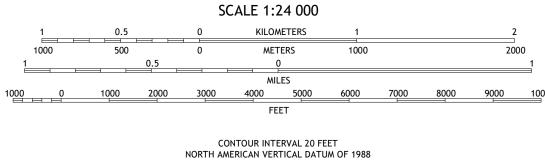

Produced by the United States Geological Survey

generalized for this map scale. Private lands within government reservations may not be shown. Obtain permission before

North American Datum of 1983 (NAD83) World Geodetic System of 1984 (WGS84). Projection and 1 000-meter grid:Universal Transverse Mercator, Zone 12S

This map is not a legal document. Boundaries may be

entering private lands.



UF

Grid Zone Designation 12S



This map was produced to conform with the National Geospatial Program US Topo Product Standard.



ARIZONA

Local Road

State Route

4WD

US Route

Secondary Hwy

Interstate Route