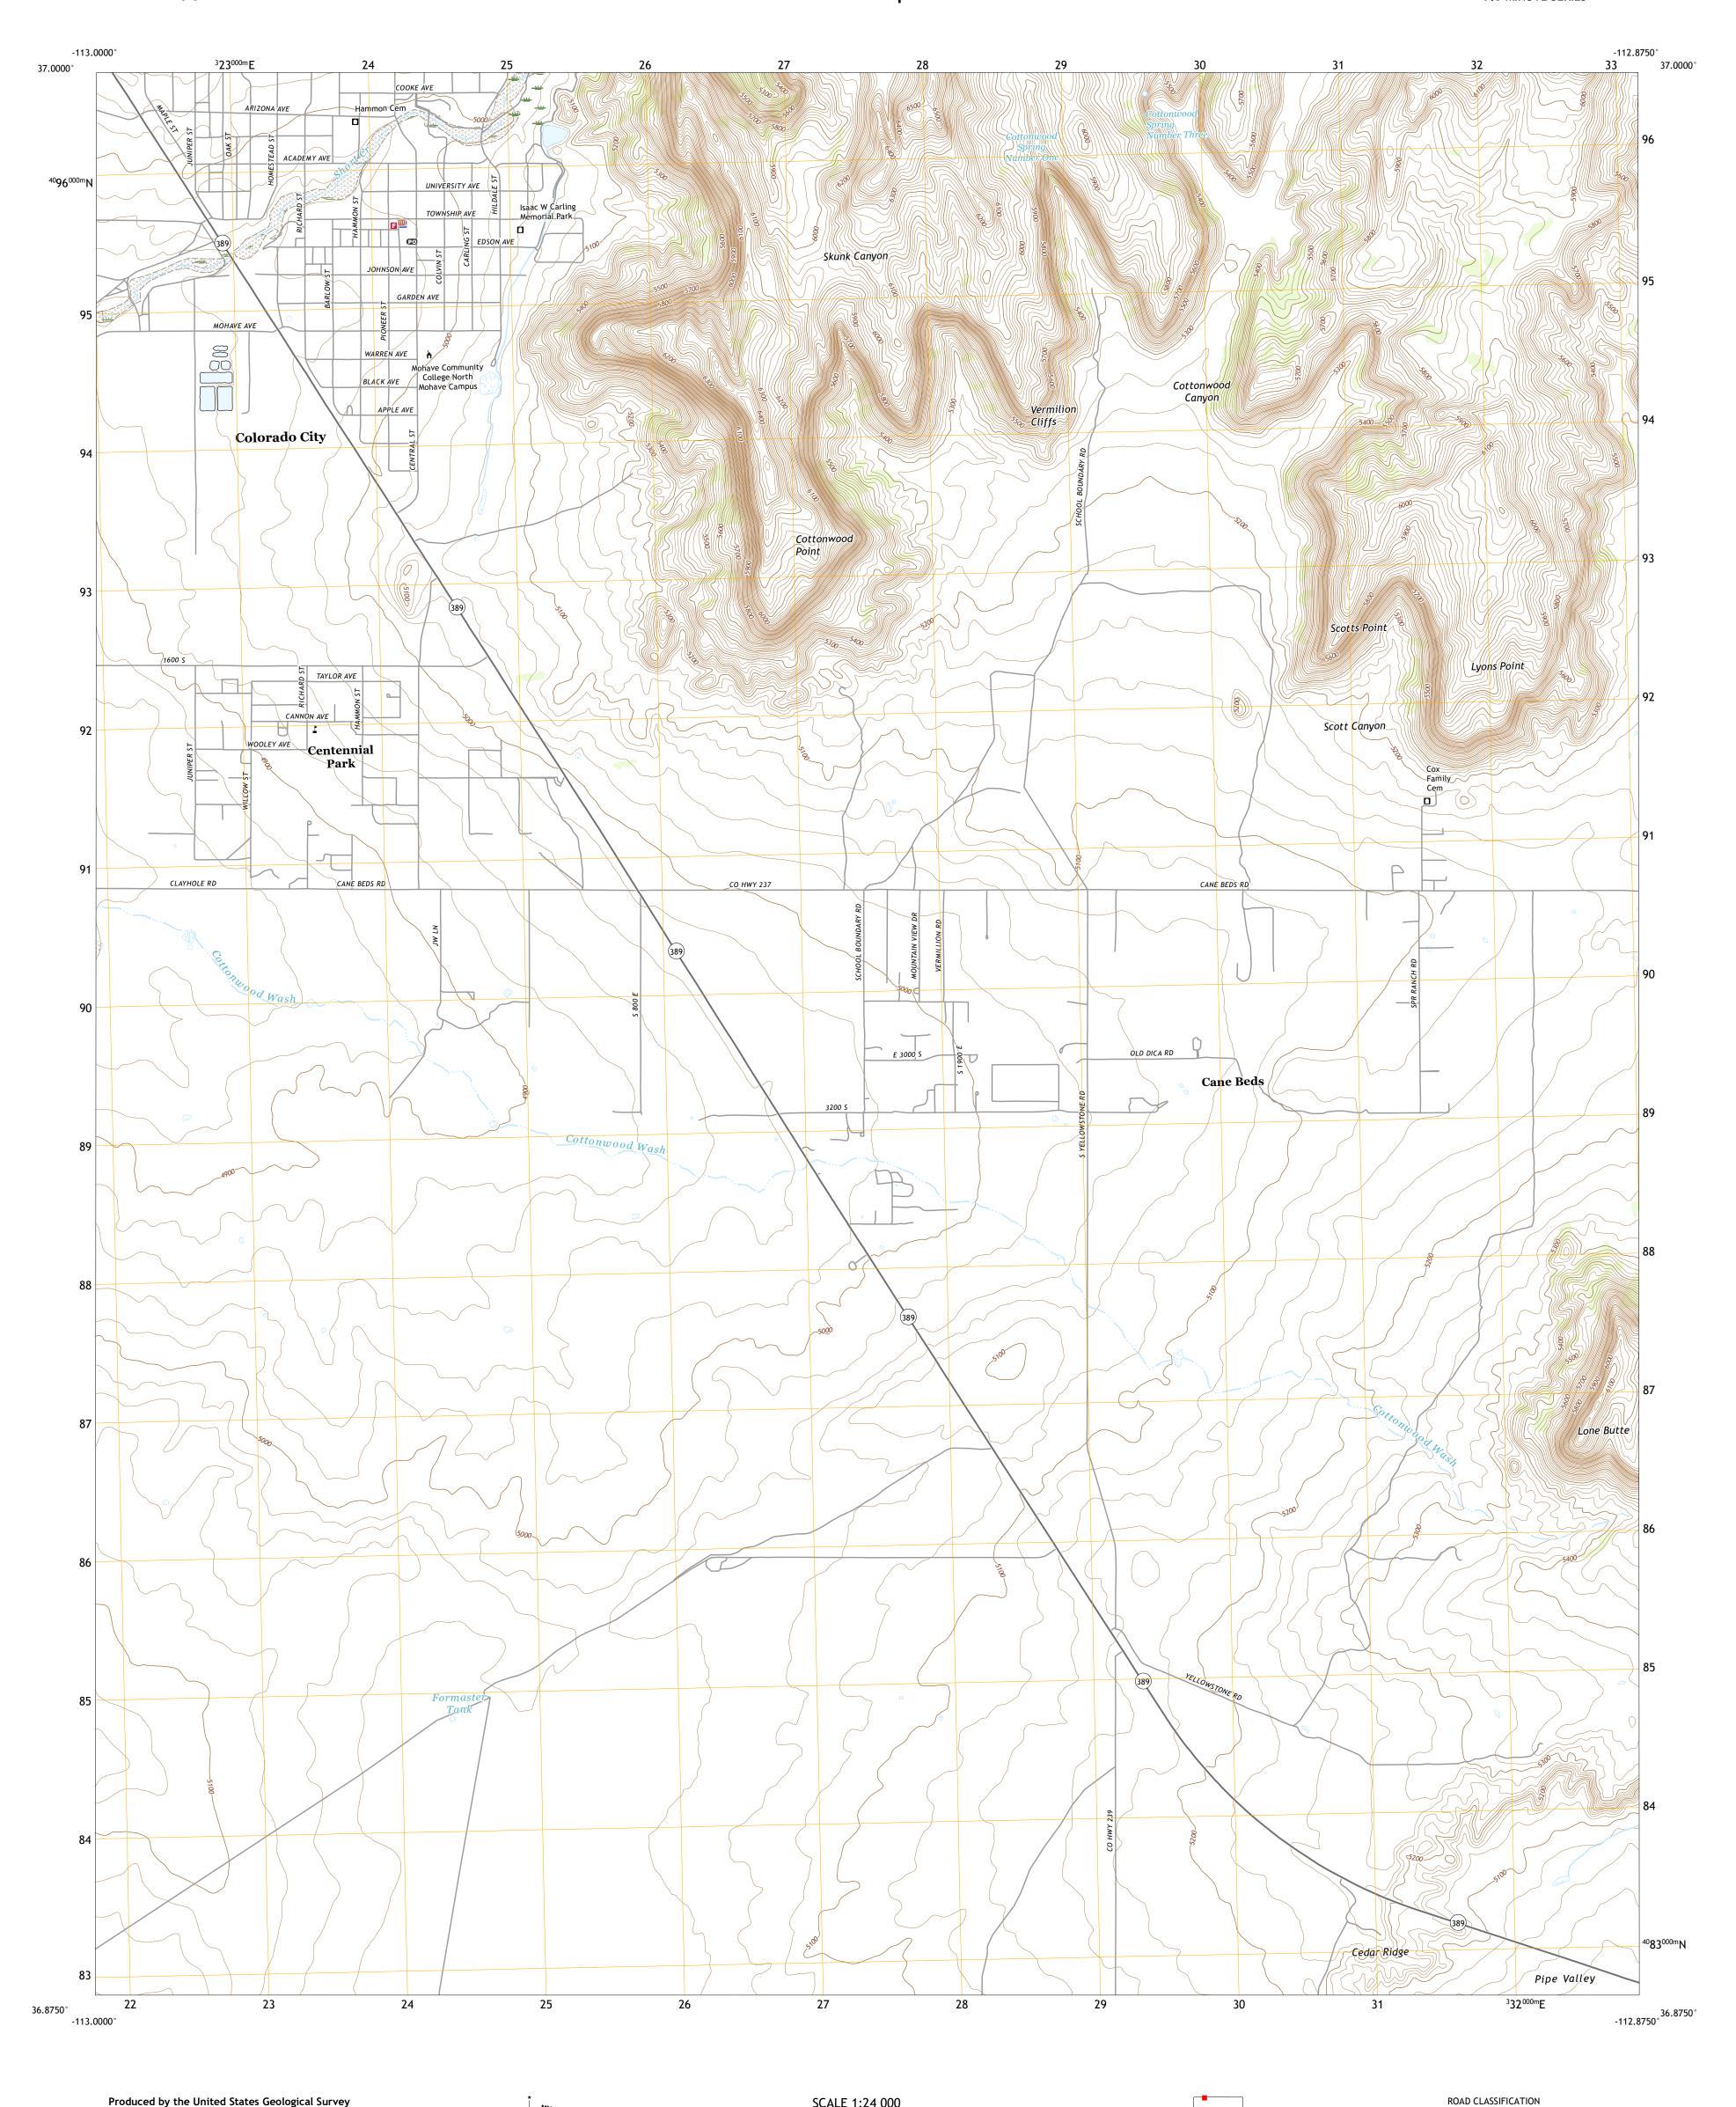

Produced by the United States Geological Survey

generalized for this map scale. Private lands within government reservations may not be shown. Obtain permission before

North American Datum of 1983 (NAD83) World Geodetic System of 1984 (WGS84). Projection and 1 000-meter grid:Universal Transverse Mercator, Zone 12S

This map is not a legal document. Boundaries may be

entering private lands.



UF

Grid Zone Designation 12S



This map was produced to conform with the National Geospatial Program US Topo Product Standard.



ARIZONA

Local Road

State Route

4WD

US Route

Secondary Hwy

Interstate Route