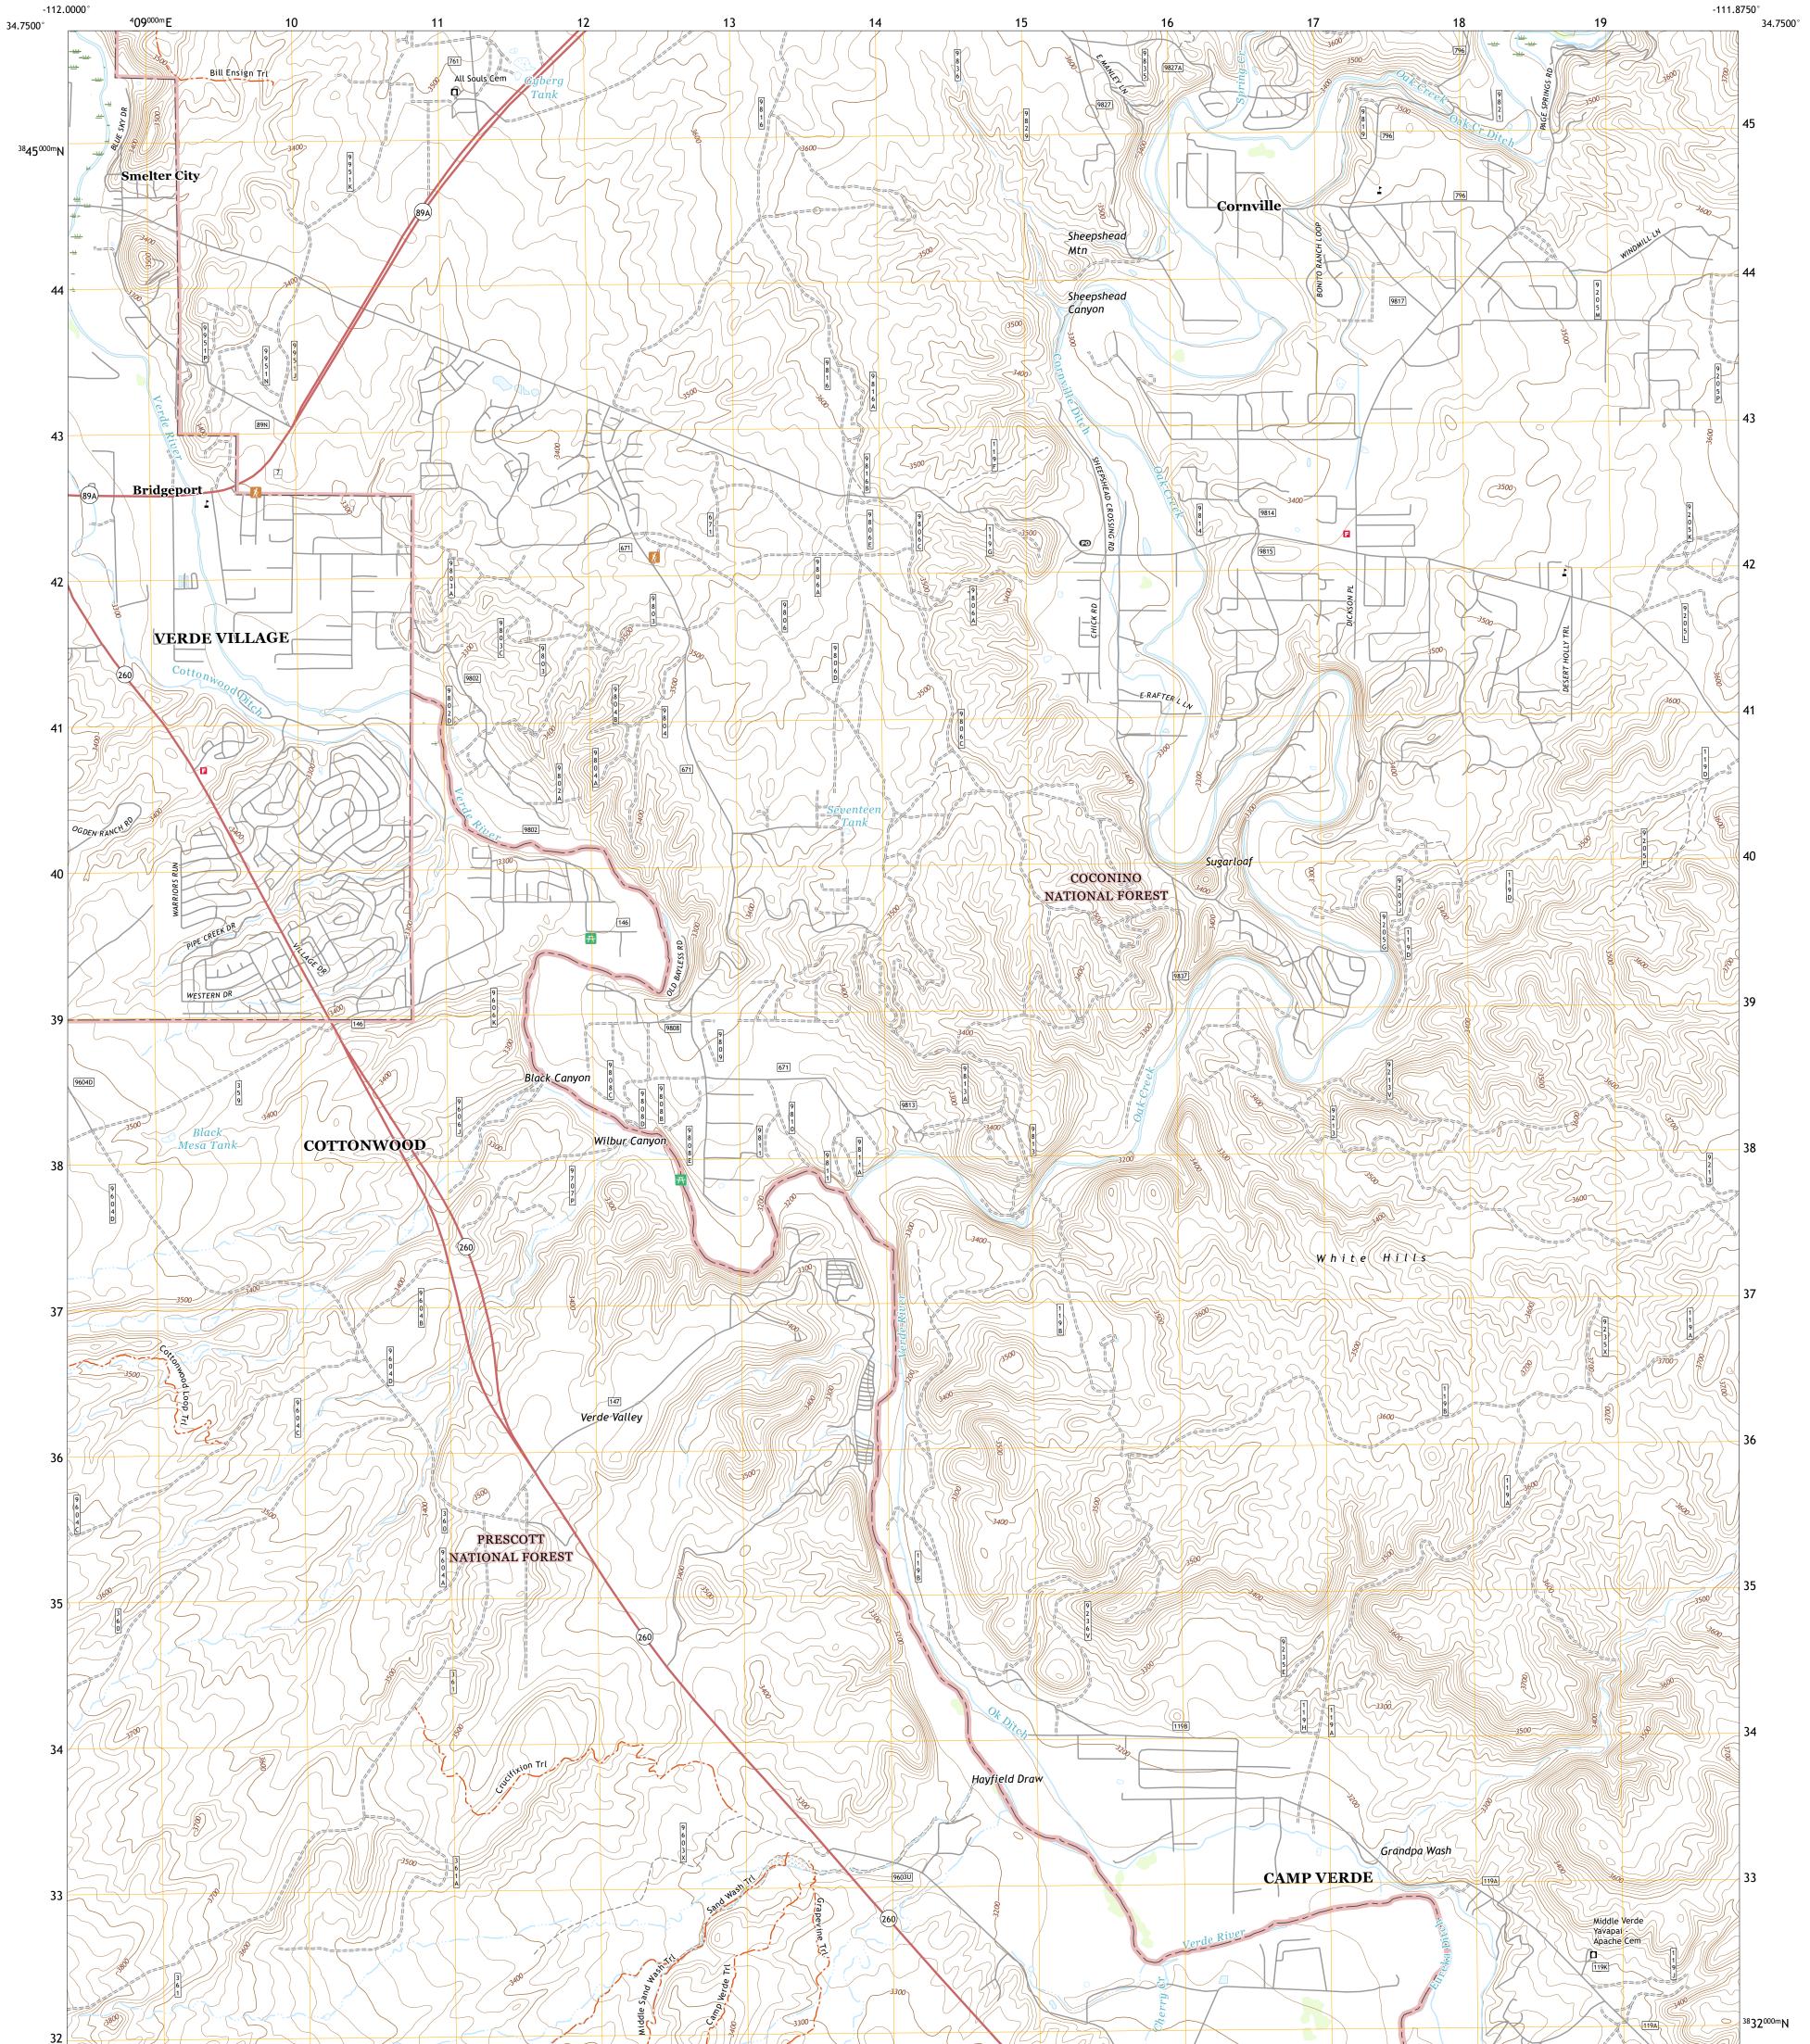

## U.S. DEPARTMENT OF THE INTERIOR U.S. GEOLOGICAL SURVEY

PORTST STRUCT

CORNVILLE QUADRANGLE ARIZONA - YAVAPAI COUNTY 7.5-MINUTE SERIES

Produced by the United States Geological Survey North American Datum of 1983 (NAD83) World Geodetic System of 1984 (WGS84). Projection and 1 000-meter grid:Universal Transverse Mercator, Zone 125 This map is not a legal document. Boundaries may be generalized for this map scale. Private lands within government reservations may not be shown. Obtain permission before entering private lands.