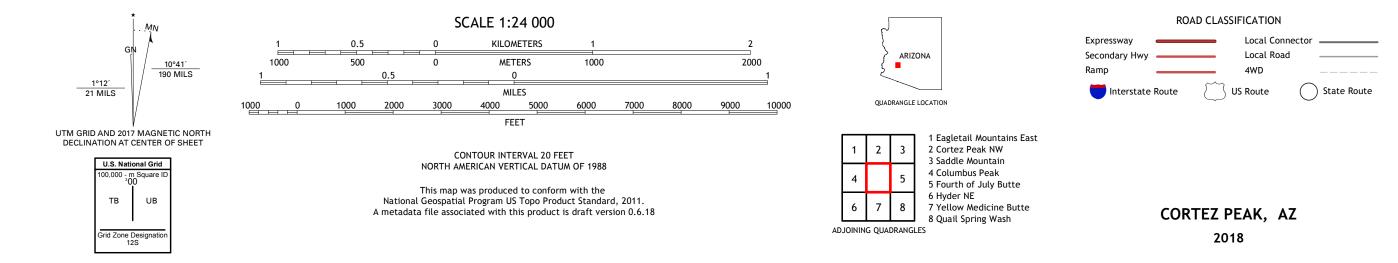

## CORTEZ PEAK QUADRANGLE ARIZONA - MARICOPA COUNTY 7.5-MINUTE SERIES

Produced by the United States Geological Survey North American Datum of 1983 (NAD83) World Geodetic System of 1984 (WGS84). Projection and 1 000-meter grid:Universal Transverse Mercator, Zone 125 This map is not a legal document. Boundaries may be generalized for this map scale. Private lands within government reservations may not be shown. Obtain permission before entering private lands.