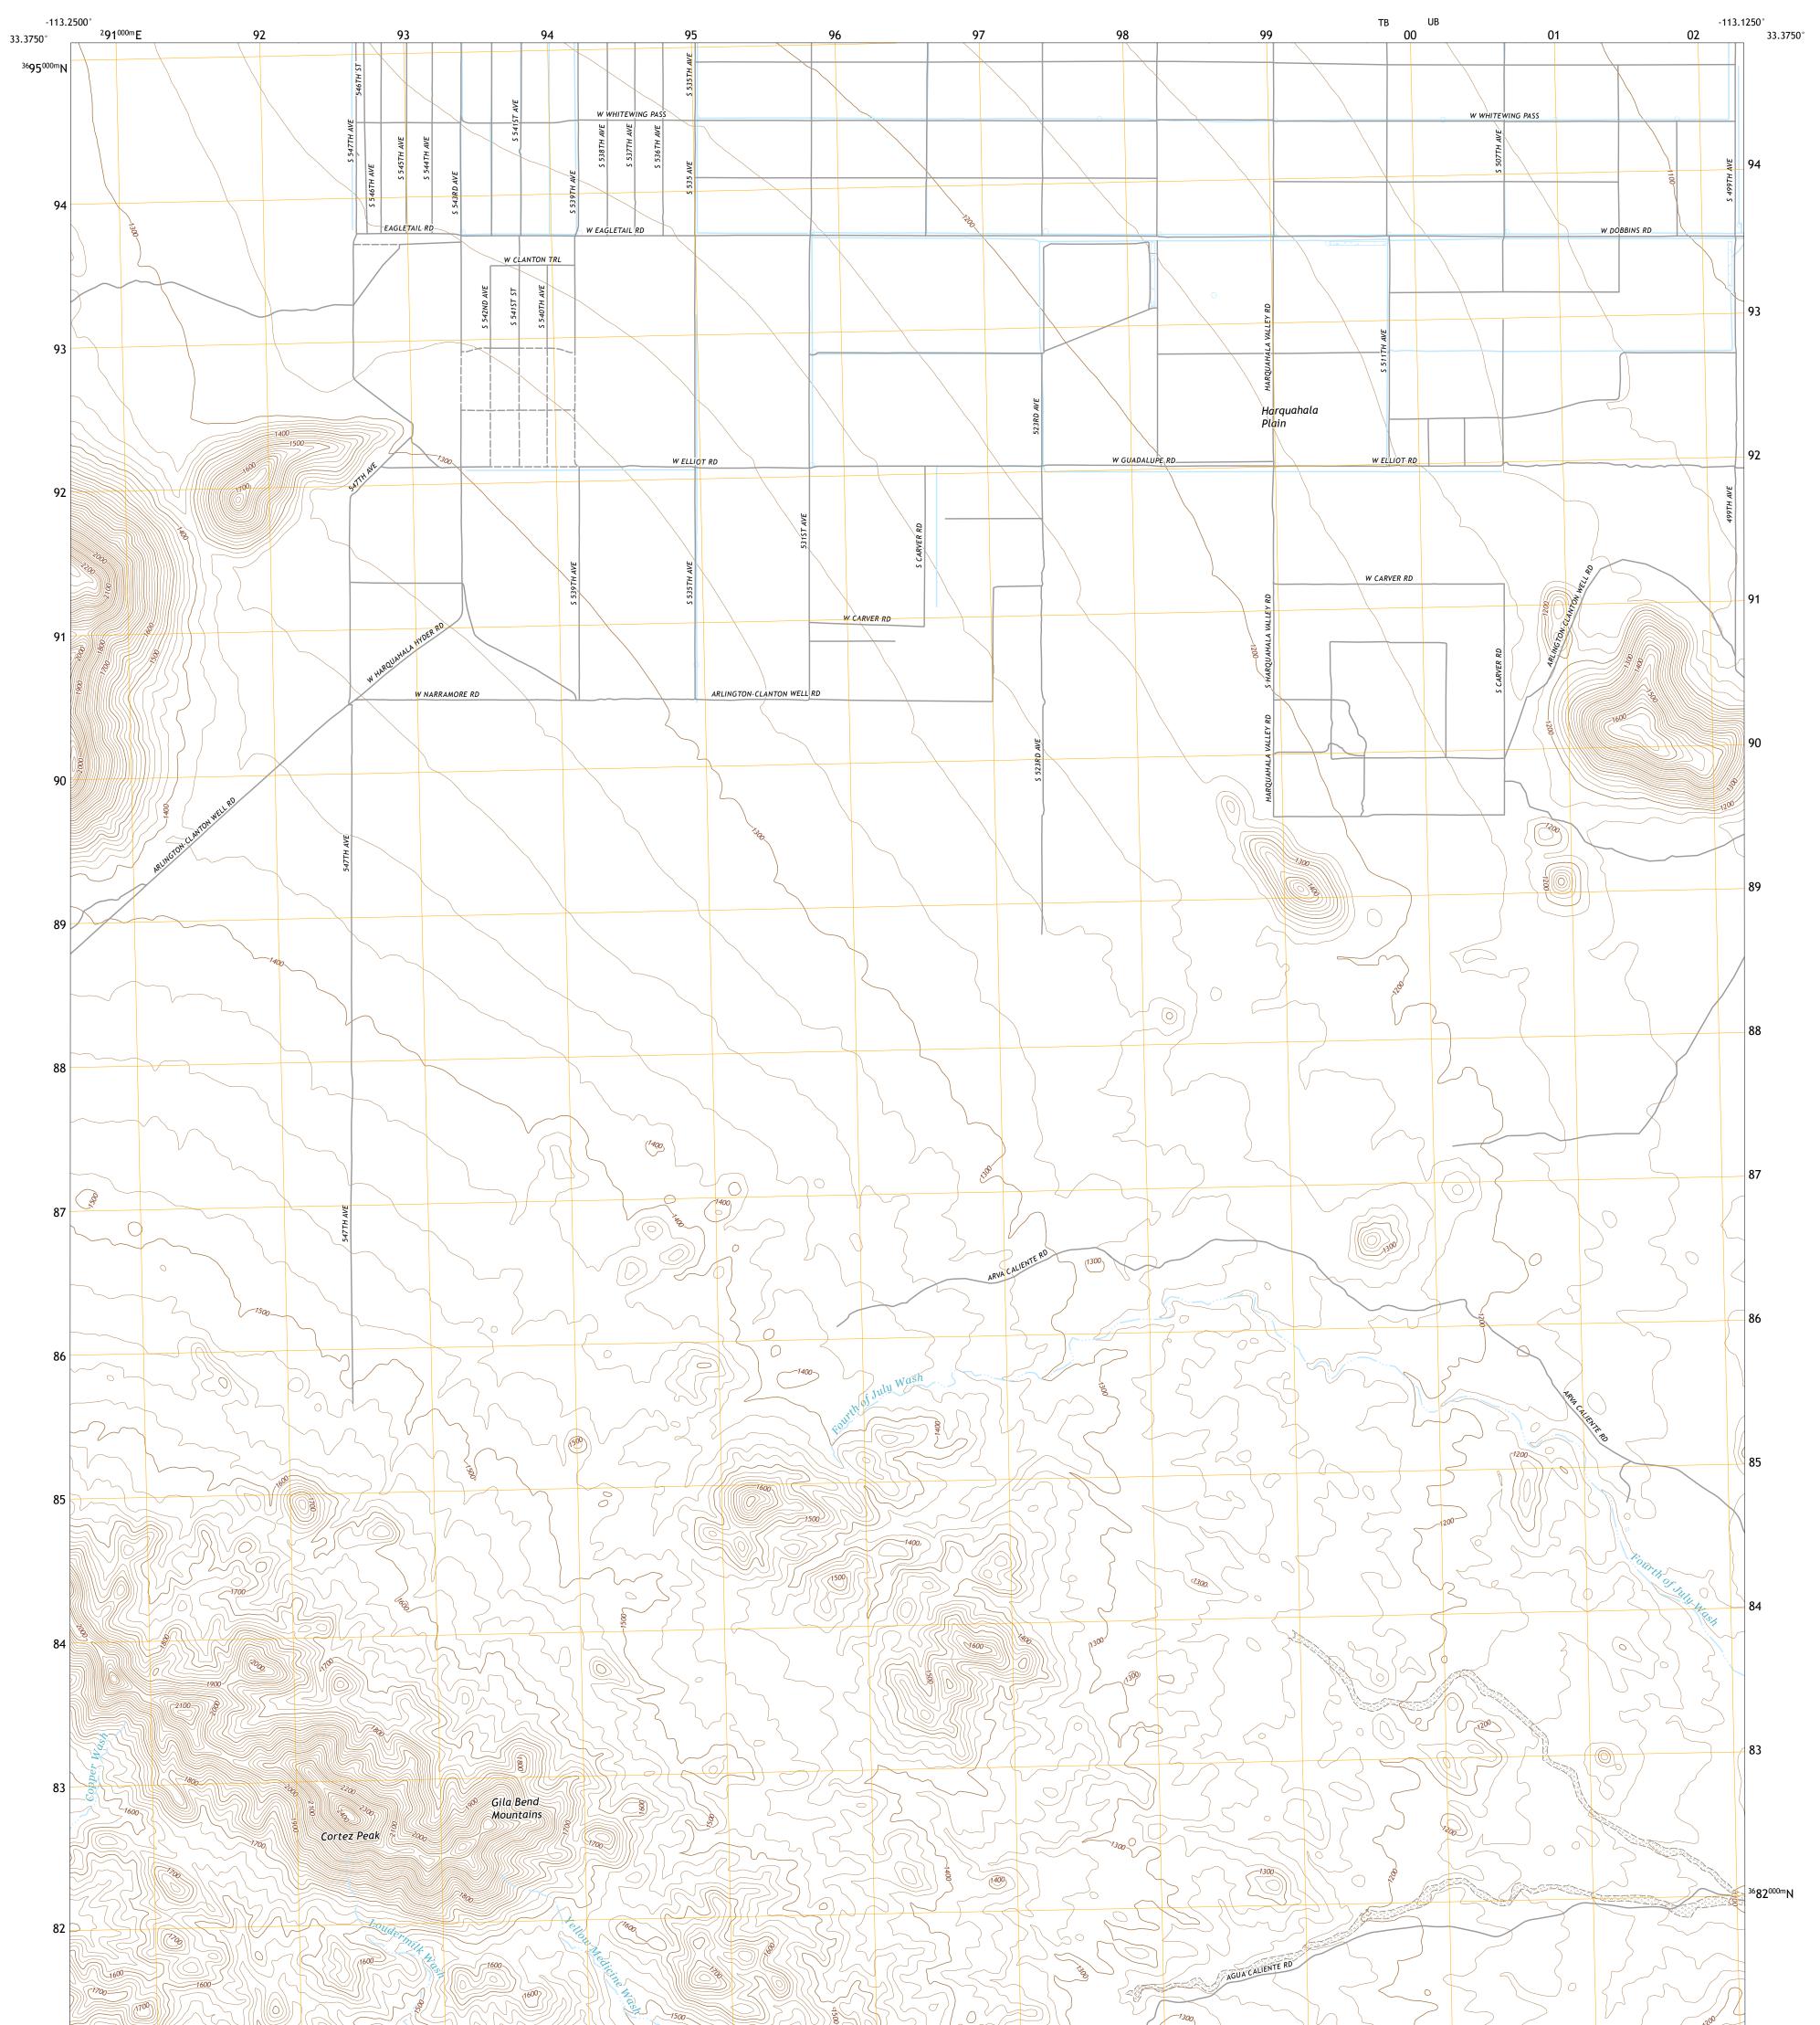

## CORTEZ PEAK QUADRANGLE ARIZONA - MARICOPA COUNTY 7.5-MINUTE SERIES

Produced by the United States Geological Survey North American Datum of 1983 (NAD83) World Geodetic System of 1984 (WGS84). Projection and 1 000-meter grid:Universal Transverse Mercator, Zone 125 This map is not a legal document. Boundaries may be generalized for this map scale. Private lands within government reservations may not be shown. Obtain permission before entering private lands.