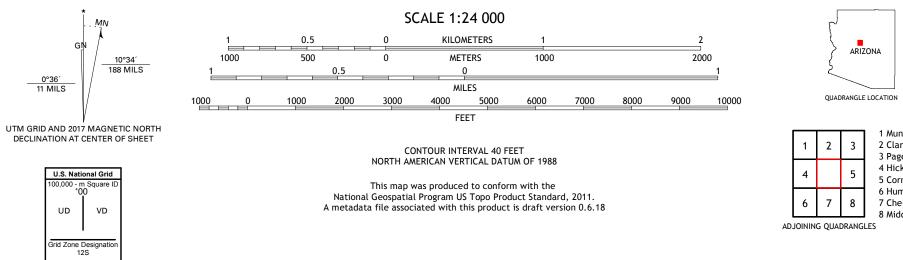

## U.S. DEPARTMENT OF THE INTERIOR U.S. GEOLOGICAL SURVEY



USSI STRATE

COTTONWOOD QUADRANGLE ARIZONA - YAVAPAI COUNTY 7.5-MINUTE SERIES





Produced by the United States Geological Survey North American Datum of 1983 (NAD83) World Geodetic System of 1984 (WGS84). Projection and 1 000-meter grid:Universal Transverse Mercator, Zone 12S This map is not a legal document. Boundaries may be generalized for this map scale. Private lands within government reservations may not be shown. Obtain permission before entering private lands.

0°36′ 11 MILS

UD





ARIZONA

3

5

## NSN. 7 6 4 3 0 1 6 3 5 3 9 9 2 NGA REF NO. US GS X 2 4 K 1 0 2 8 2