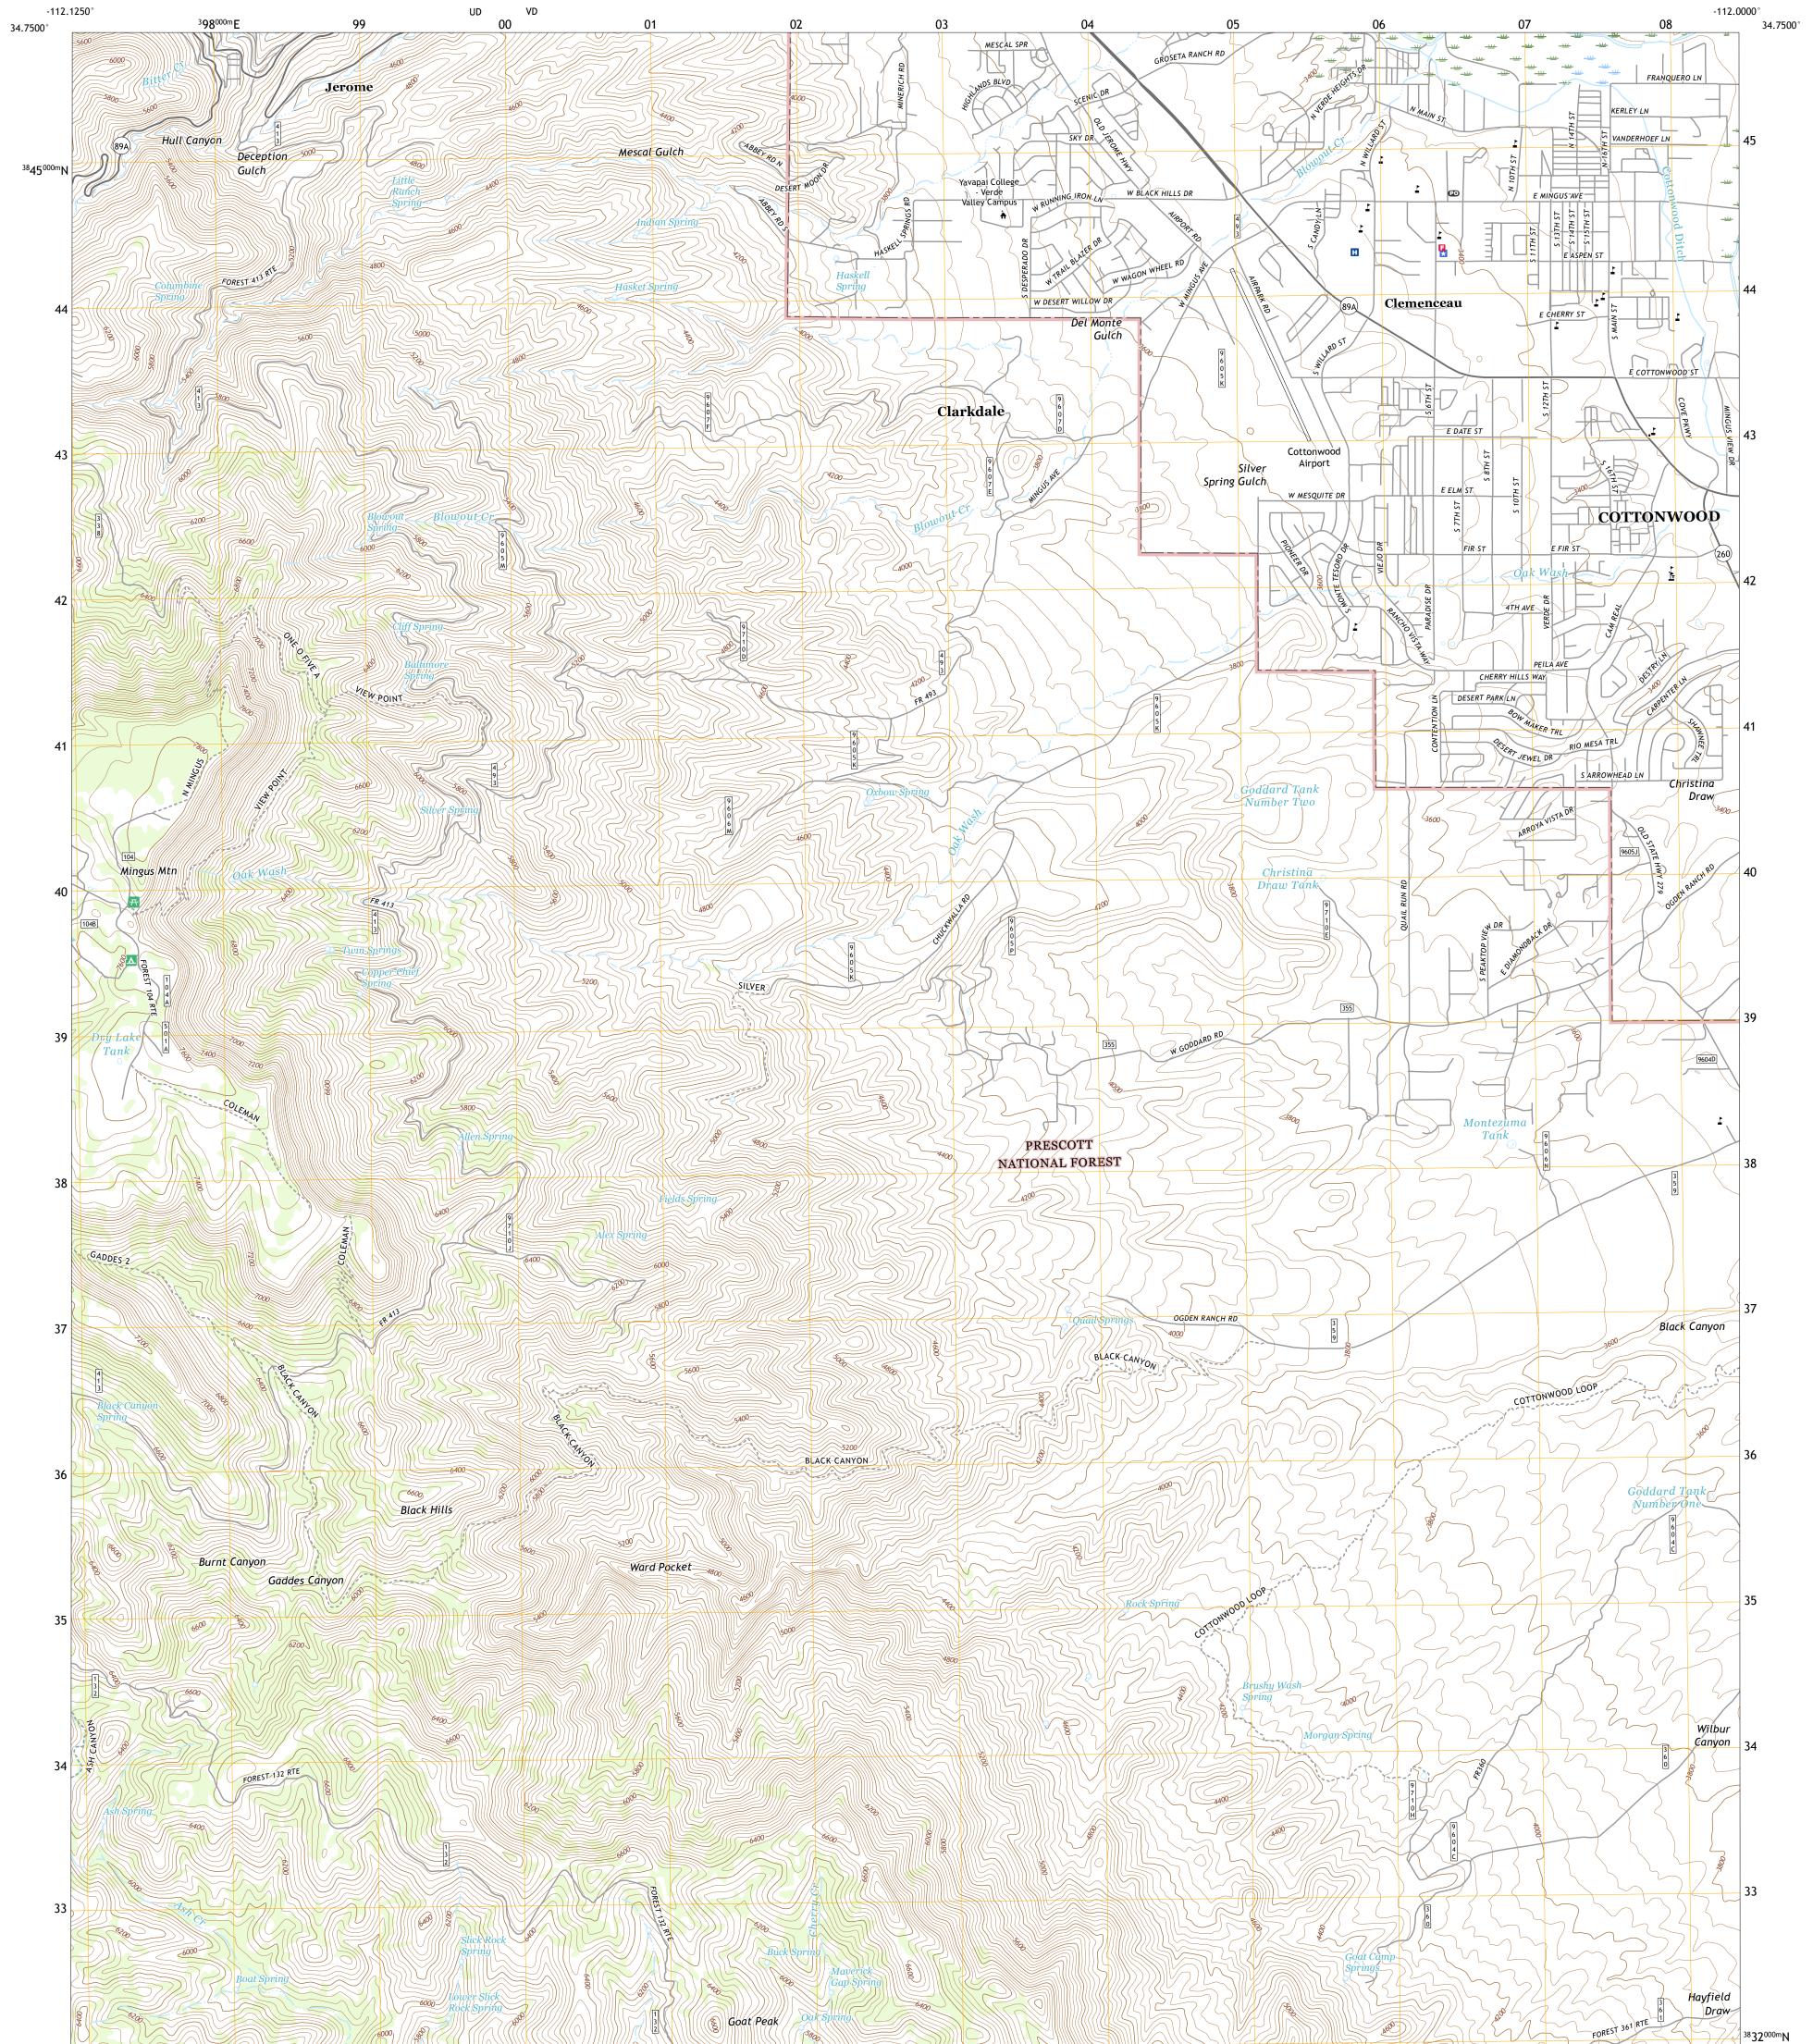

## U.S. DEPARTMENT OF THE INTERIOR U.S. GEOLOGICAL SURVEY

USSI STRATE

COTTONWOOD QUADRANGLE ARIZONA - YAVAPAI COUNTY 7.5-MINUTE SERIES

Produced by the United States Geological Survey North American Datum of 1983 (NAD83) World Geodetic System of 1984 (WGS84). Projection and 1 000-meter grid:Universal Transverse Mercator, Zone 12S This map is not a legal document. Boundaries may be generalized for this map scale. Private lands within government reservations may not be shown. Obtain permission before entering private lands.