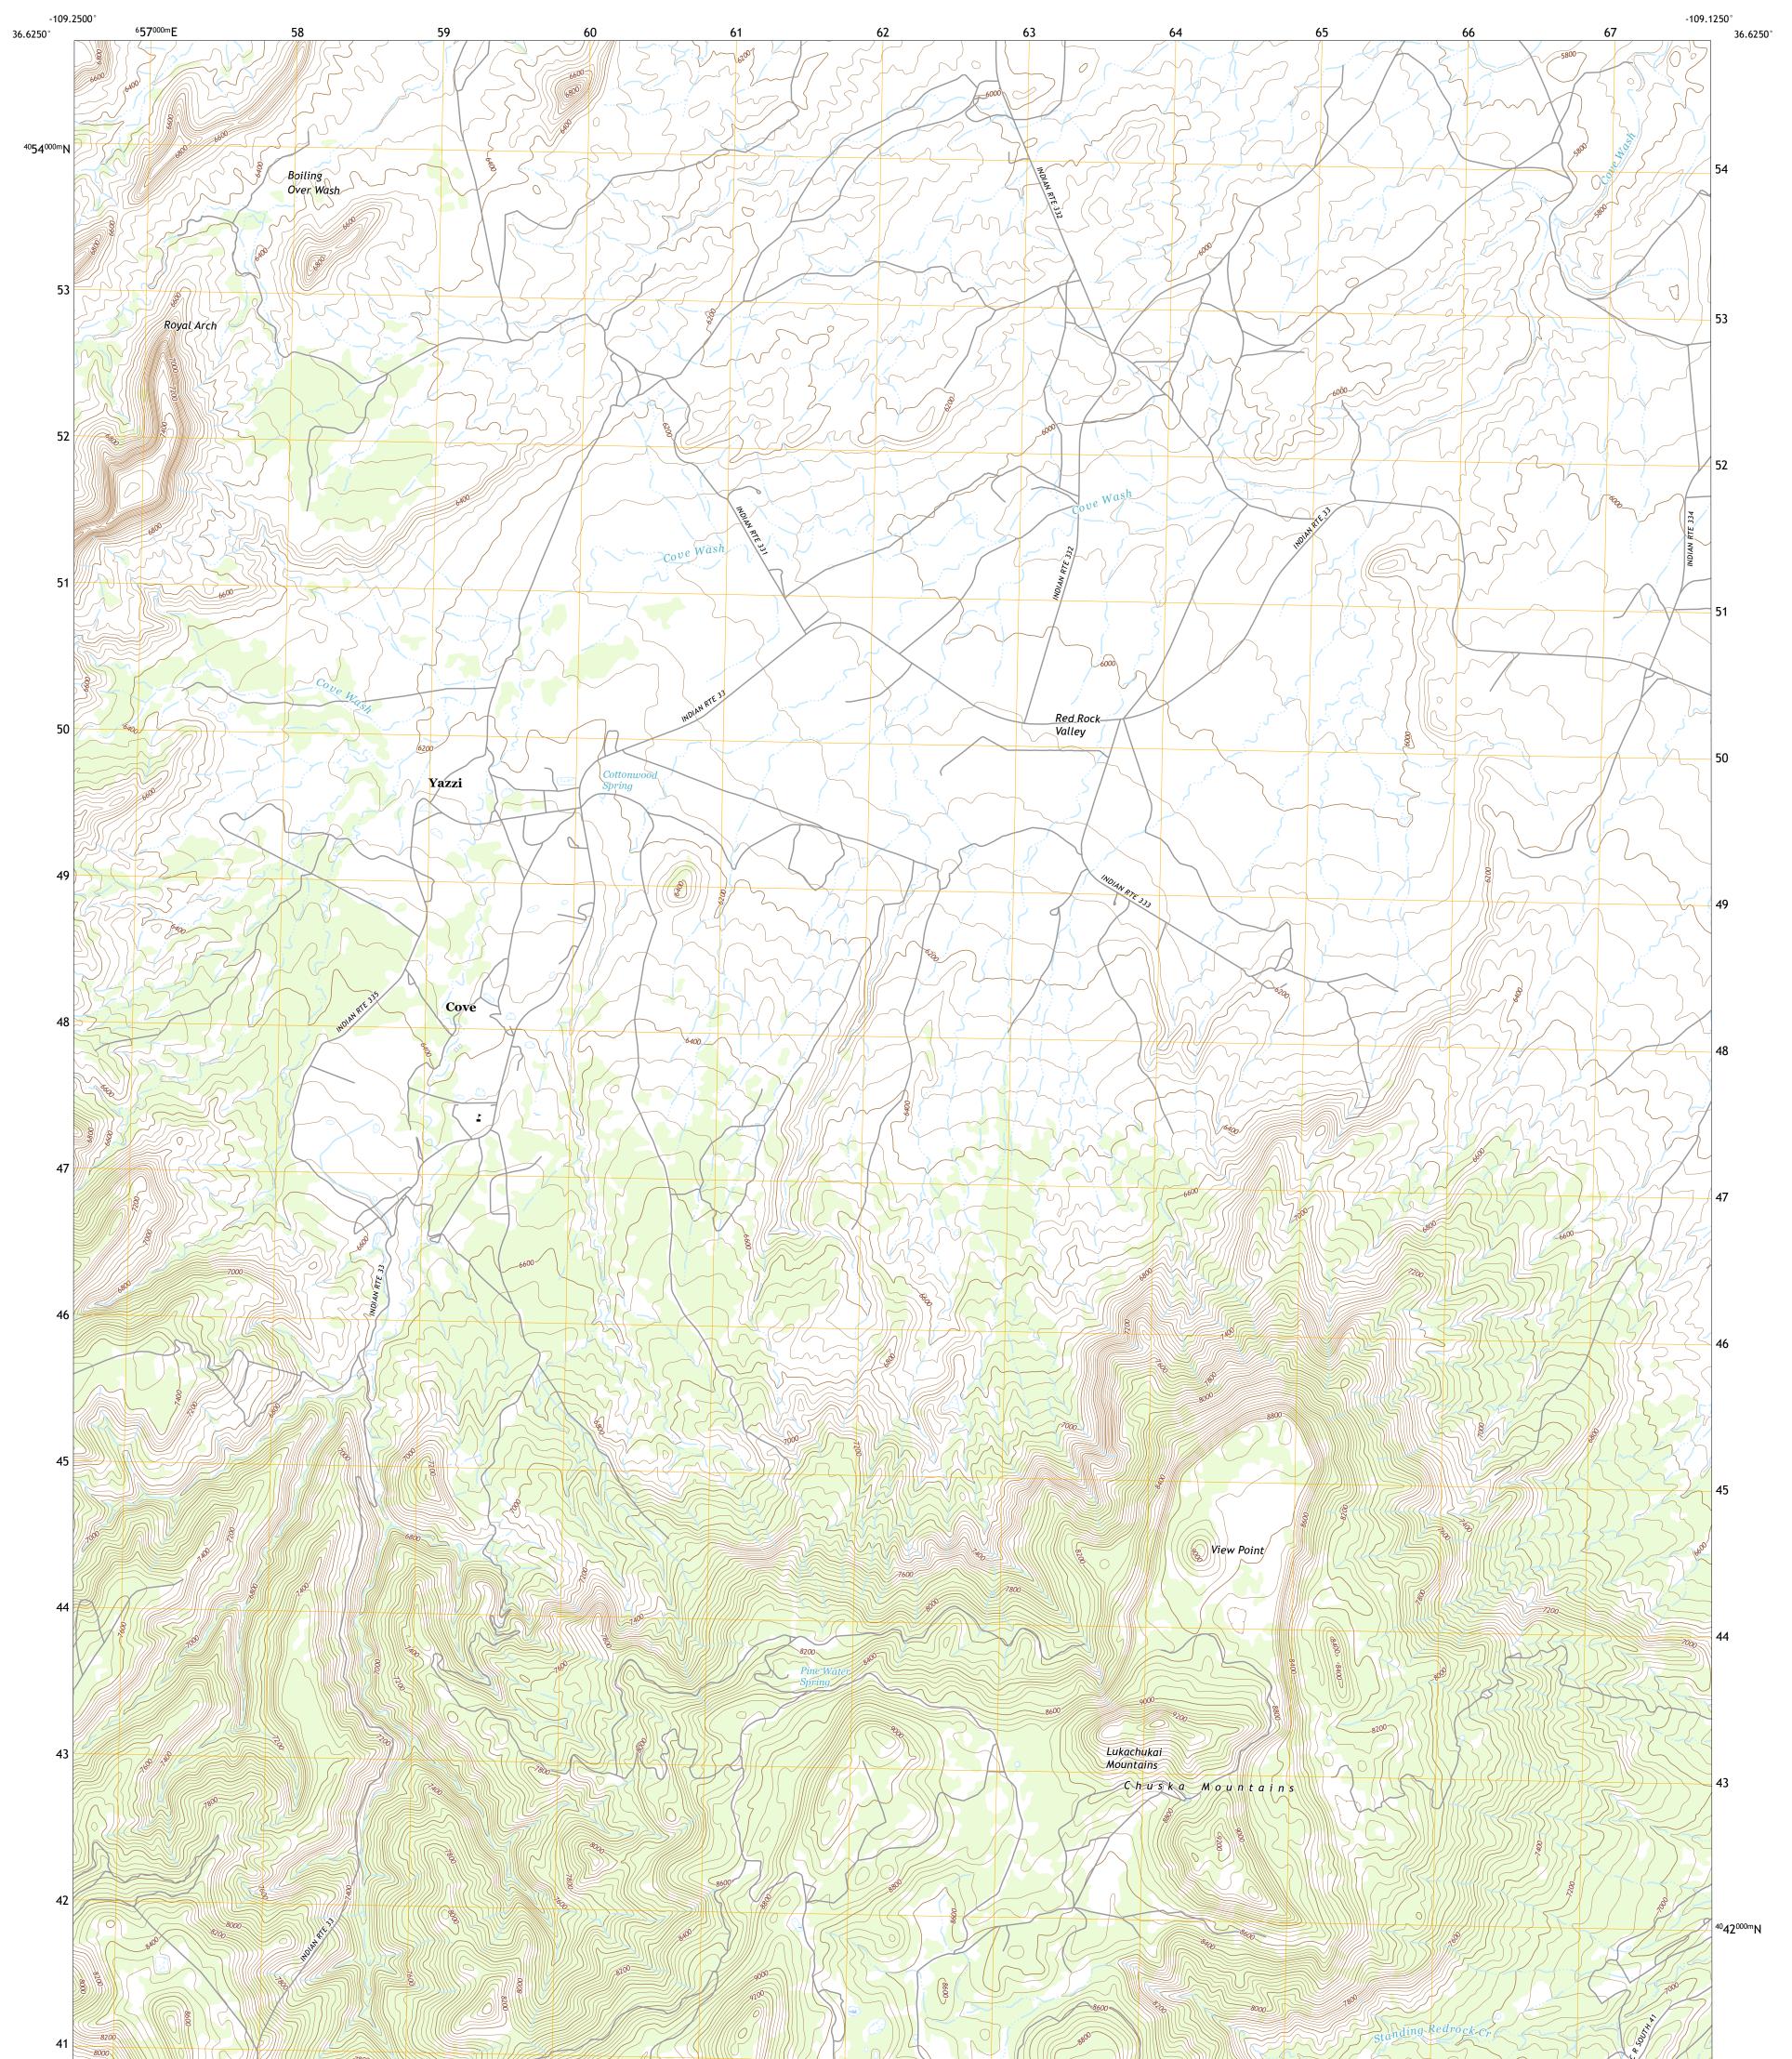

## U.S. DEPARTMENT OF THE INTERIOR U.S. GEOLOGICAL SURVEY

COVE QUADRANGLE ARIZONA - APACHE COUNTY 7.5-MINUTE SERIES

Produced by the United States Geological Survey North American Datum of 1983 (NAD83) World Geodetic System of 1984 (WGS84). Projection and 1 000-meter grid:Universal Transverse Mercator, Zone 12S This map is not a legal document. Boundaries may be generalized for this map scale. Private lands within government reservations may not be shown. Obtain permission before entering private lands.

Imagery......NAIP, July 2019 - July 2019 Roads......GNIS, 1980 - 2021 Hydrography......GNIS, 1980 - 2021 Hydrography......National Hydrography Dataset, 2002 - 2019 Contours.....National Elevation Dataset, 1999 Boundaries......Multiple sources; see metadata file 2019 - 2021 Public Land Survey System......BLM, 2017 Wetlands......BLM, 2017