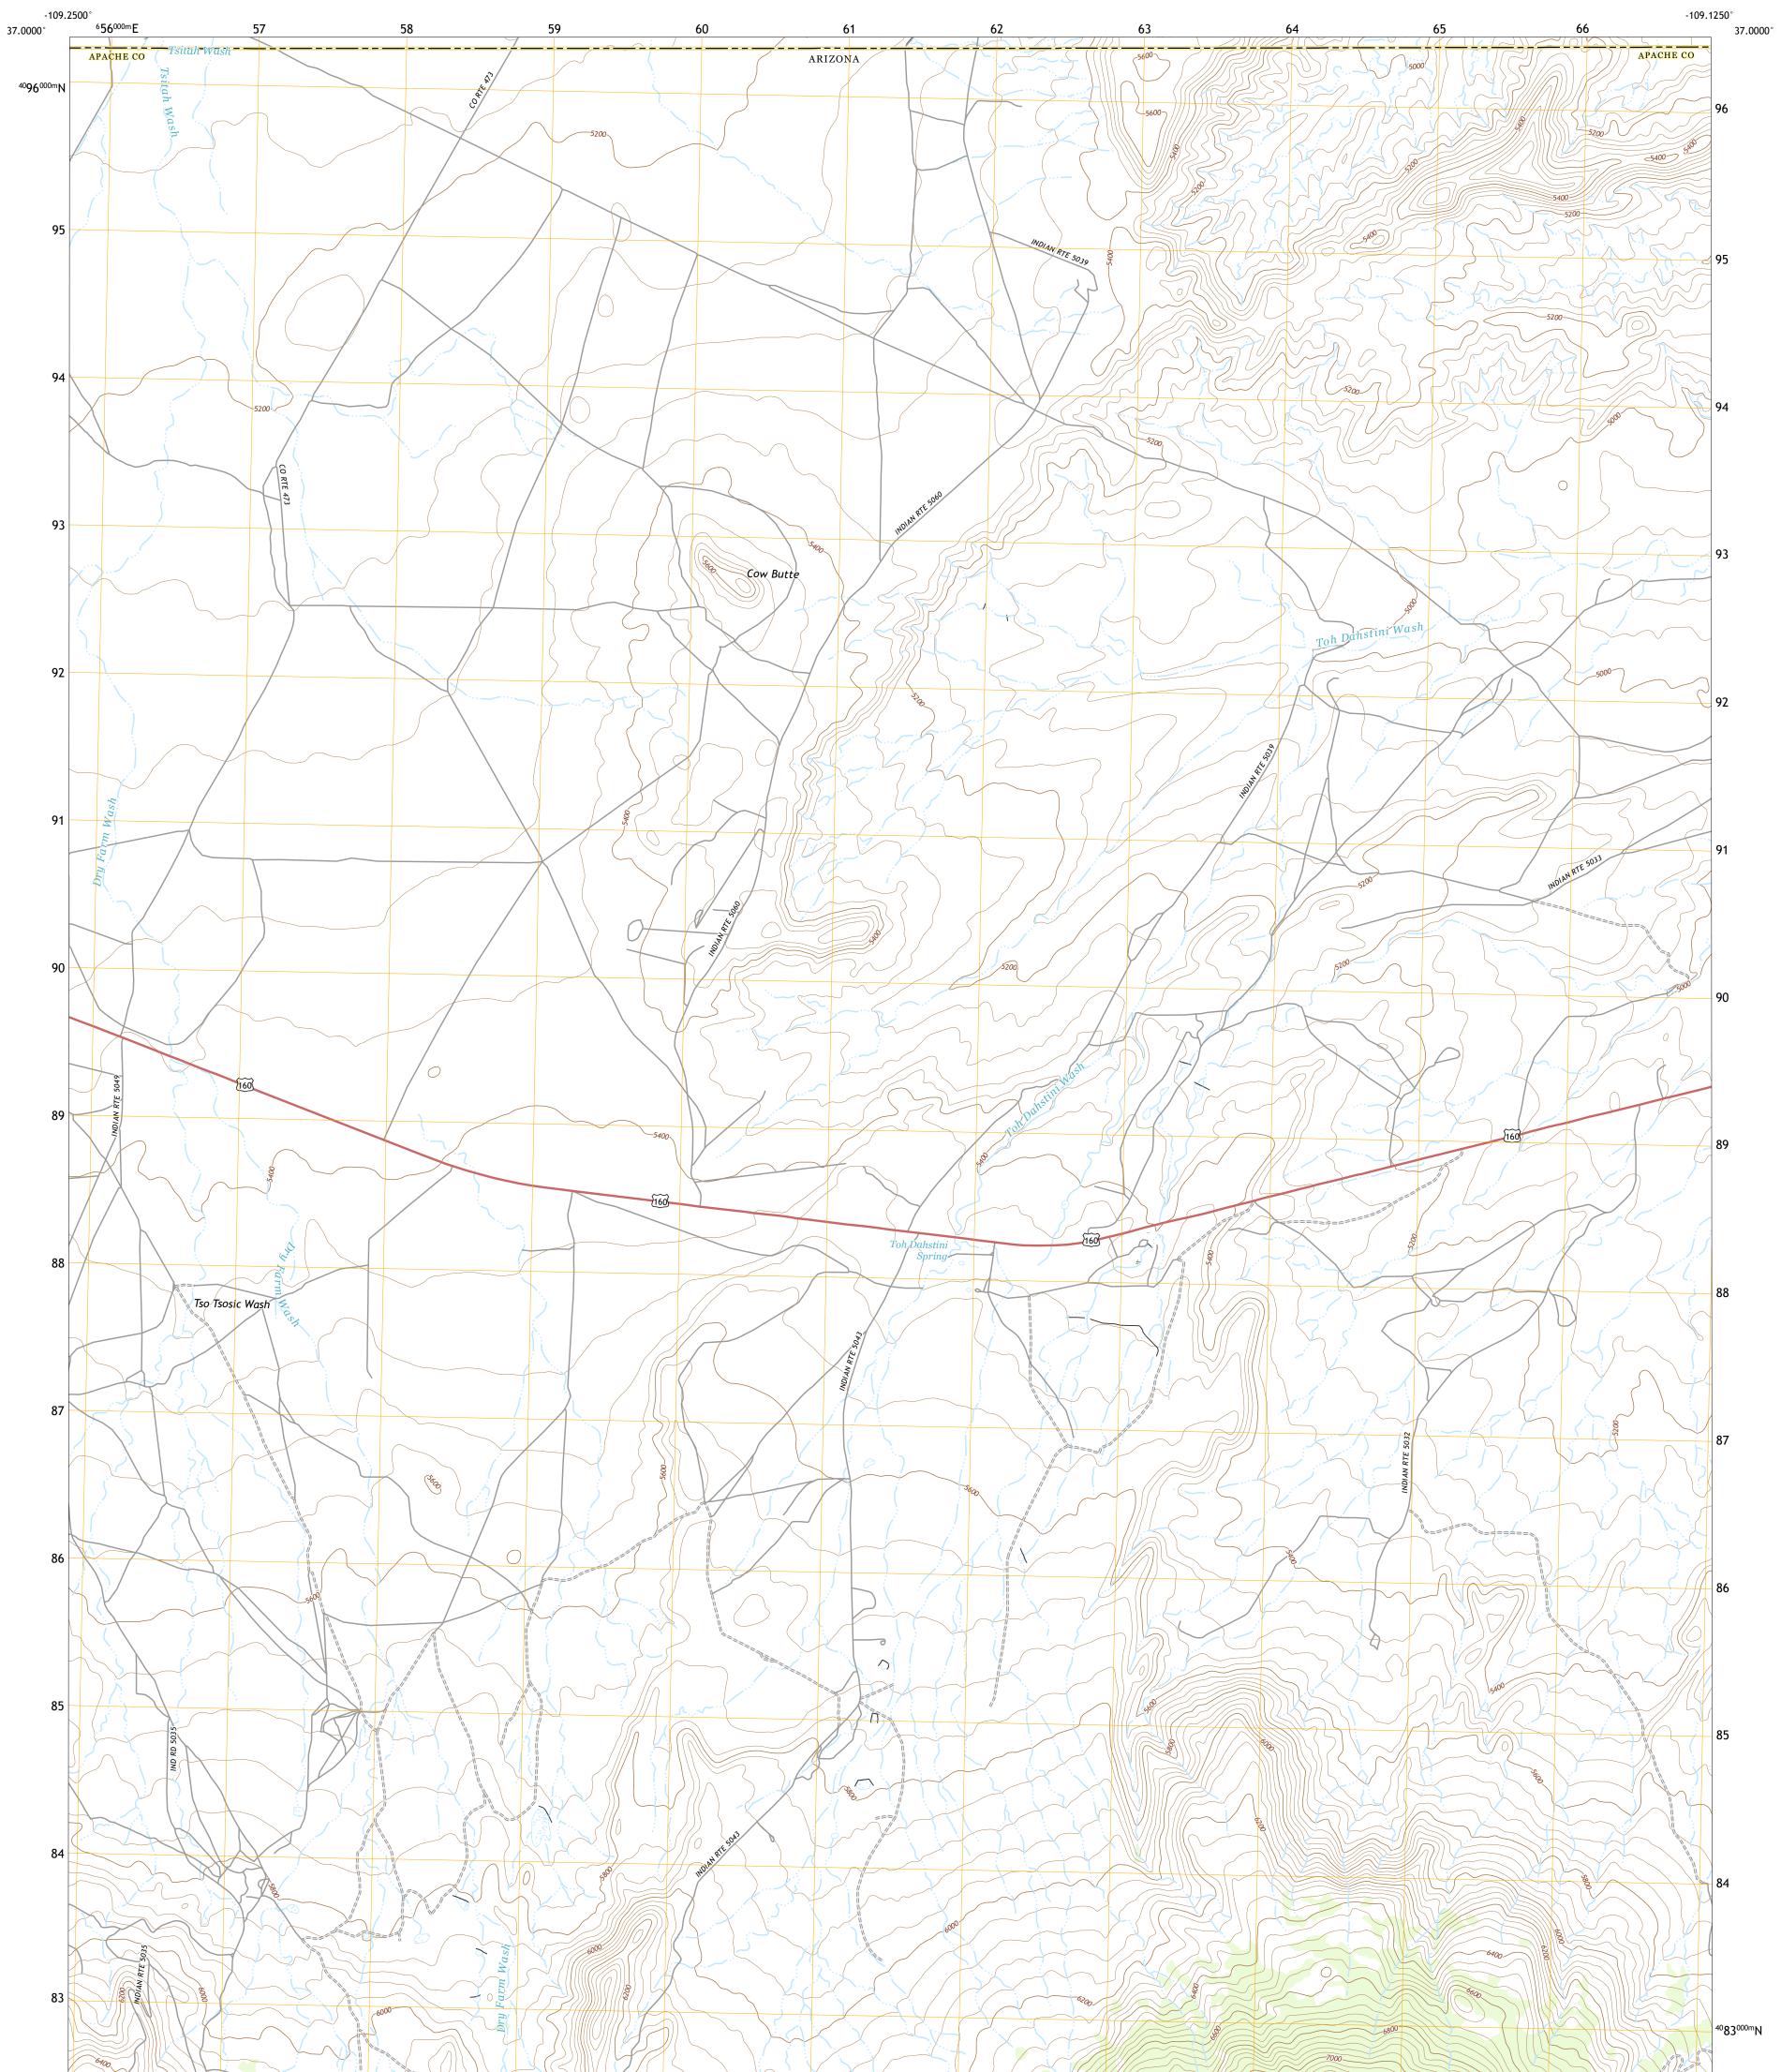

COW BUTTE QUADRANGLE ARIZONA - UTAH 7.5-MINUTE SERIES

Produced by the United States Geological Survey North American Datum of 1983 (NAD83) World Geodetic System of 1984 (WGS84). Projection and 1 000-meter grid:Universal Transverse Mercator, Zone 125 This map is not a legal document. Boundaries may be generalized for this map scale. Private lands within government reservations may not be shown. Obtain permission before entering private lands.

Imagery..... Roads...... Names..... ......NAIP, July 2018 - July 2019 ..... U.S. Census Bureau, 2016 - 2018 .....GNIS, 1979 - 2011 

 National
 Hydrography
 Dataset, 2002 - 2019

 Contours
 National
 Elevation
 Dataset, 1999

 Boundaries
 Multiple sources; see metadata file 2019 - 2021
 Public
 Land
 Survey

 System
 BLM, 2017 - 2019

 Wetlands
 FWS
 National
 Wetlands
 Inventory
 2005 - 2009