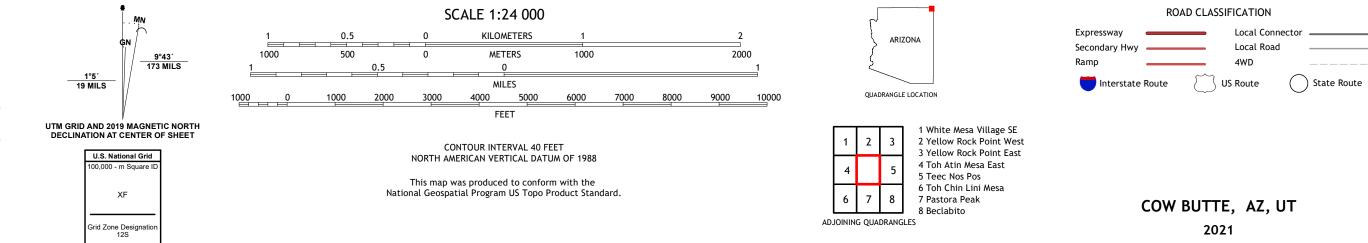

COW BUTTE QUADRANGLE ARIZONA - UTAH 7.5-MINUTE SERIES

Produced by the United States Geological Survey North American Datum of 1983 (NAD83) World Geodetic System of 1984 (WGS84). Projection and 1 000-meter grid:Universal Transverse Mercator, Zone 125 This map is not a legal document. Boundaries may be generalized for this map scale. Private lands within government reservations may not be shown. Obtain permission before entering private lands.