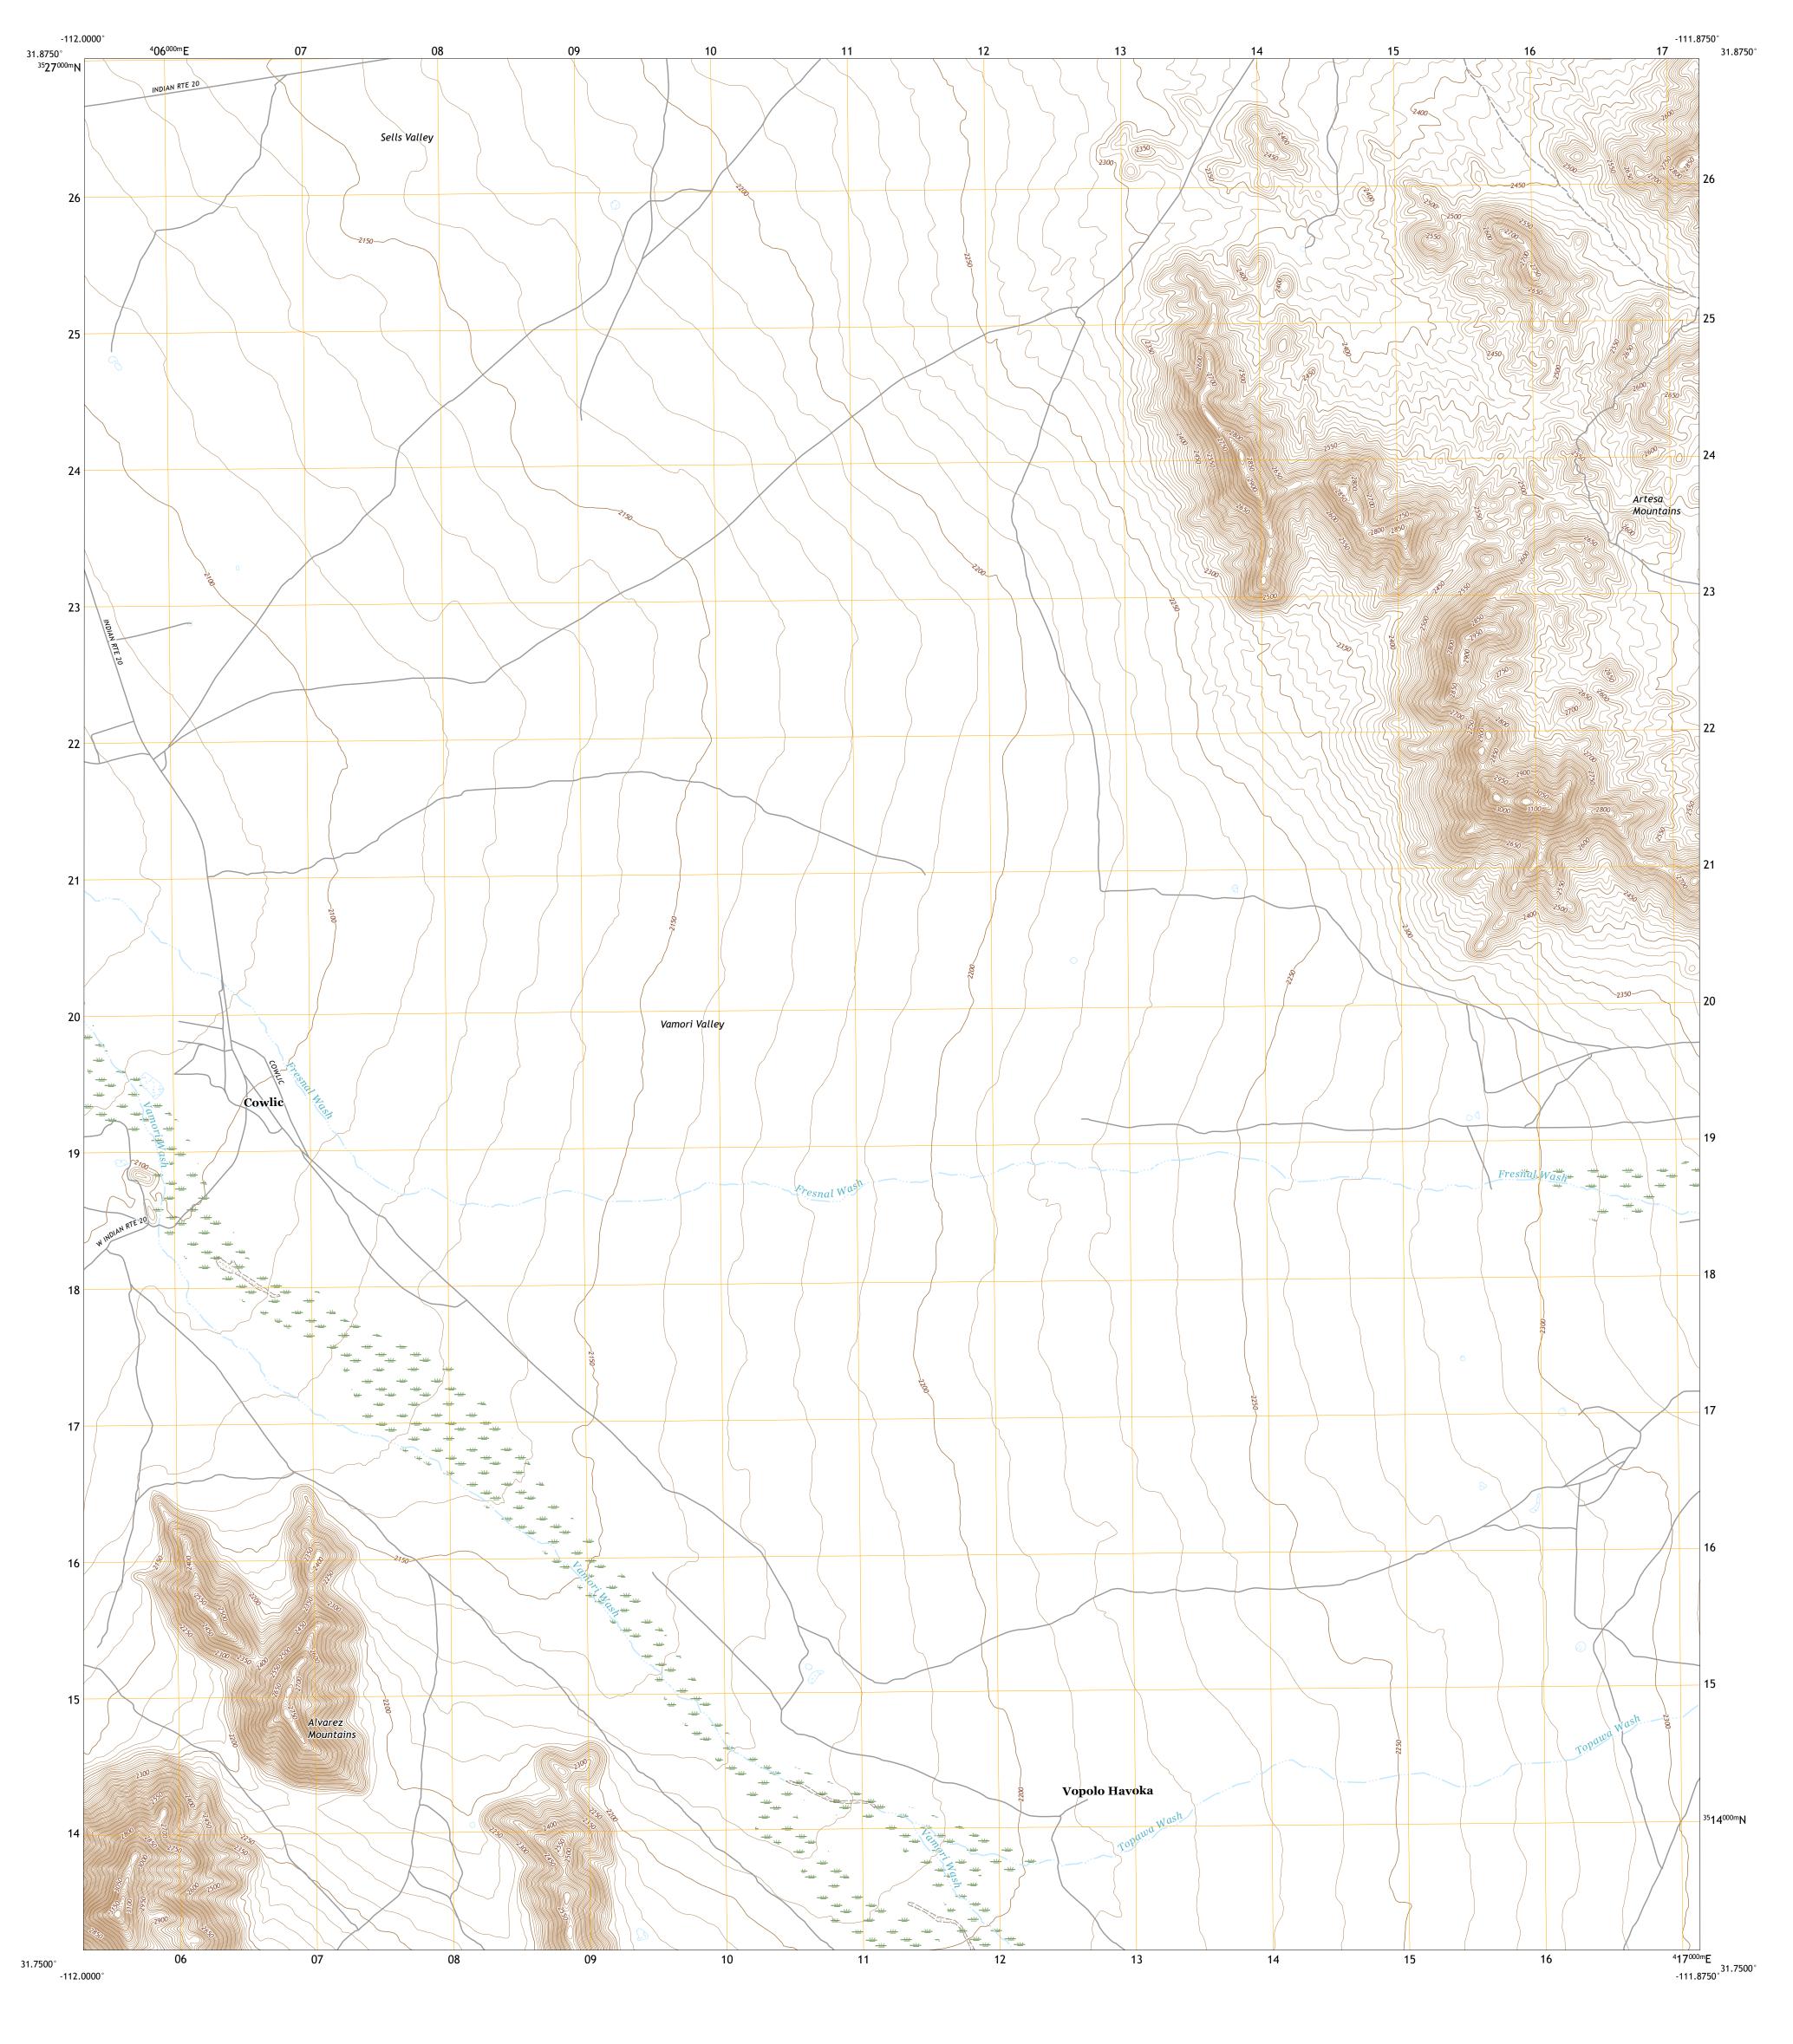

Grid Zone Designation

Produced by the United States Geological Survey

This map is not a legal document. Boundaries may be generalized for this map scale. Private lands within government reservations may not be shown. Obtain permission before

North American Datum of 1983 (NAD83) World Geodetic System of 1984 (WGS84). Projection and 1 000-meter grid:Universal Transverse Mercator, Zone 12R

entering private lands.

Imagery.... Roads..... Names.....

This map was produced to conform with the National Geospatial Program US Topo Product Standard, 2011. A metadata file associated with this product is draft version 0.6.18

ADJOINING QUADRANGLES