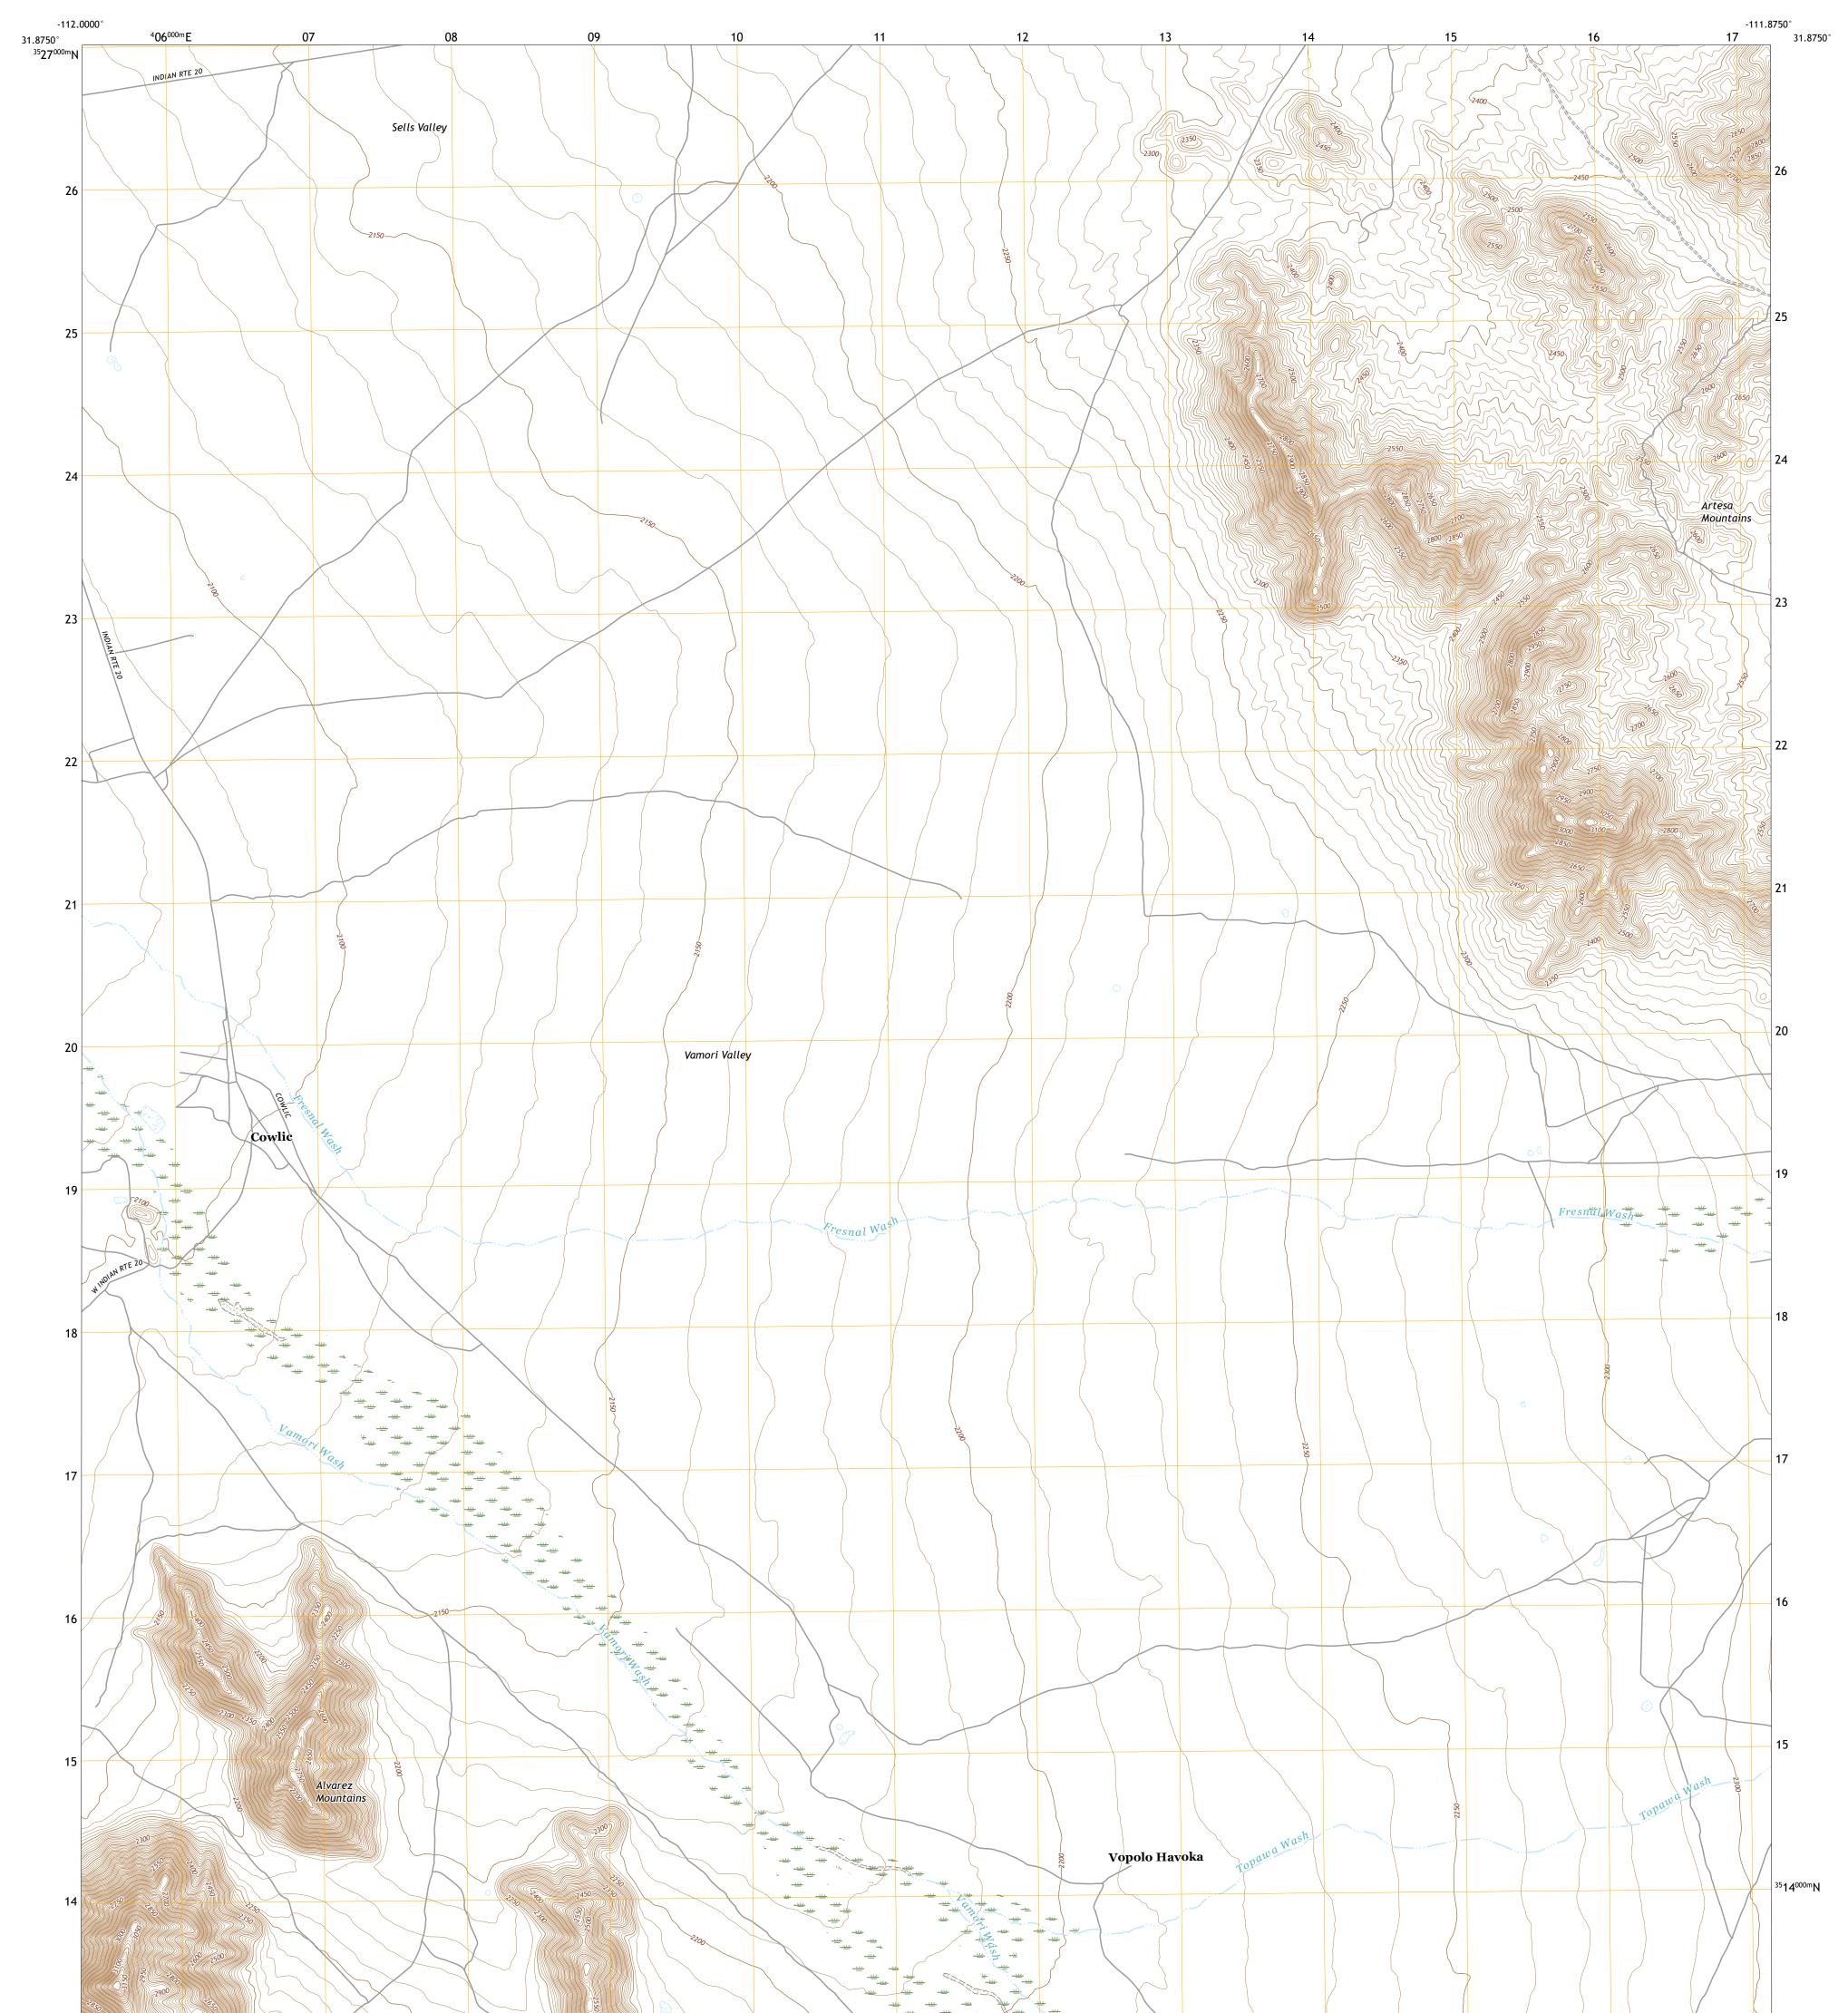

Imagery......NAIP, June 2019 - June 2019 Roads......GNIS, 1980 - 2021 Hydrography......GNIS, 1980 - 2021 Hydrography......National Hydrography Dataset, 2003 - 2019 Contours.....National Elevation Dataset, 2003 Boundaries.....Multiple sources; see metadata file 2019 - 2021 Public Land Survey System......BLM, 2017 Wetlands.....BLM, Available