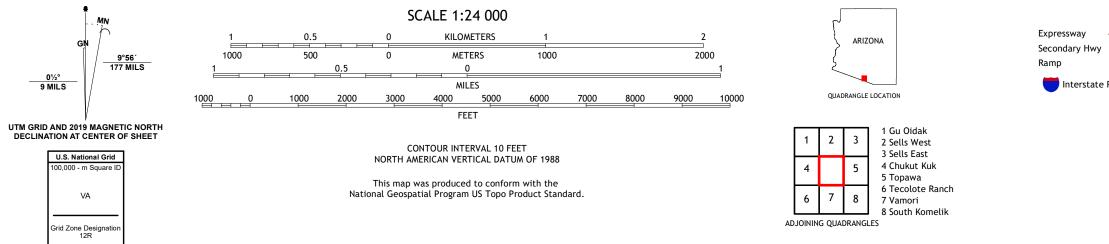

## COWLIC QUADRANGLE ARIZONA - PIMA COUNTY 7.5-MINUTE SERIES

Produced by the United States Geological Survey North American Datum of 1983 (NAD83) World Geodetic System of 1984 (WGS84). Projection and 1 000-meter grid:Universal Transverse Mercator, Zone 12R This map is not a legal document. Boundaries may be generalized for this map scale. Private lands within government reservations may not be shown. Obtain permission before entering private lands.