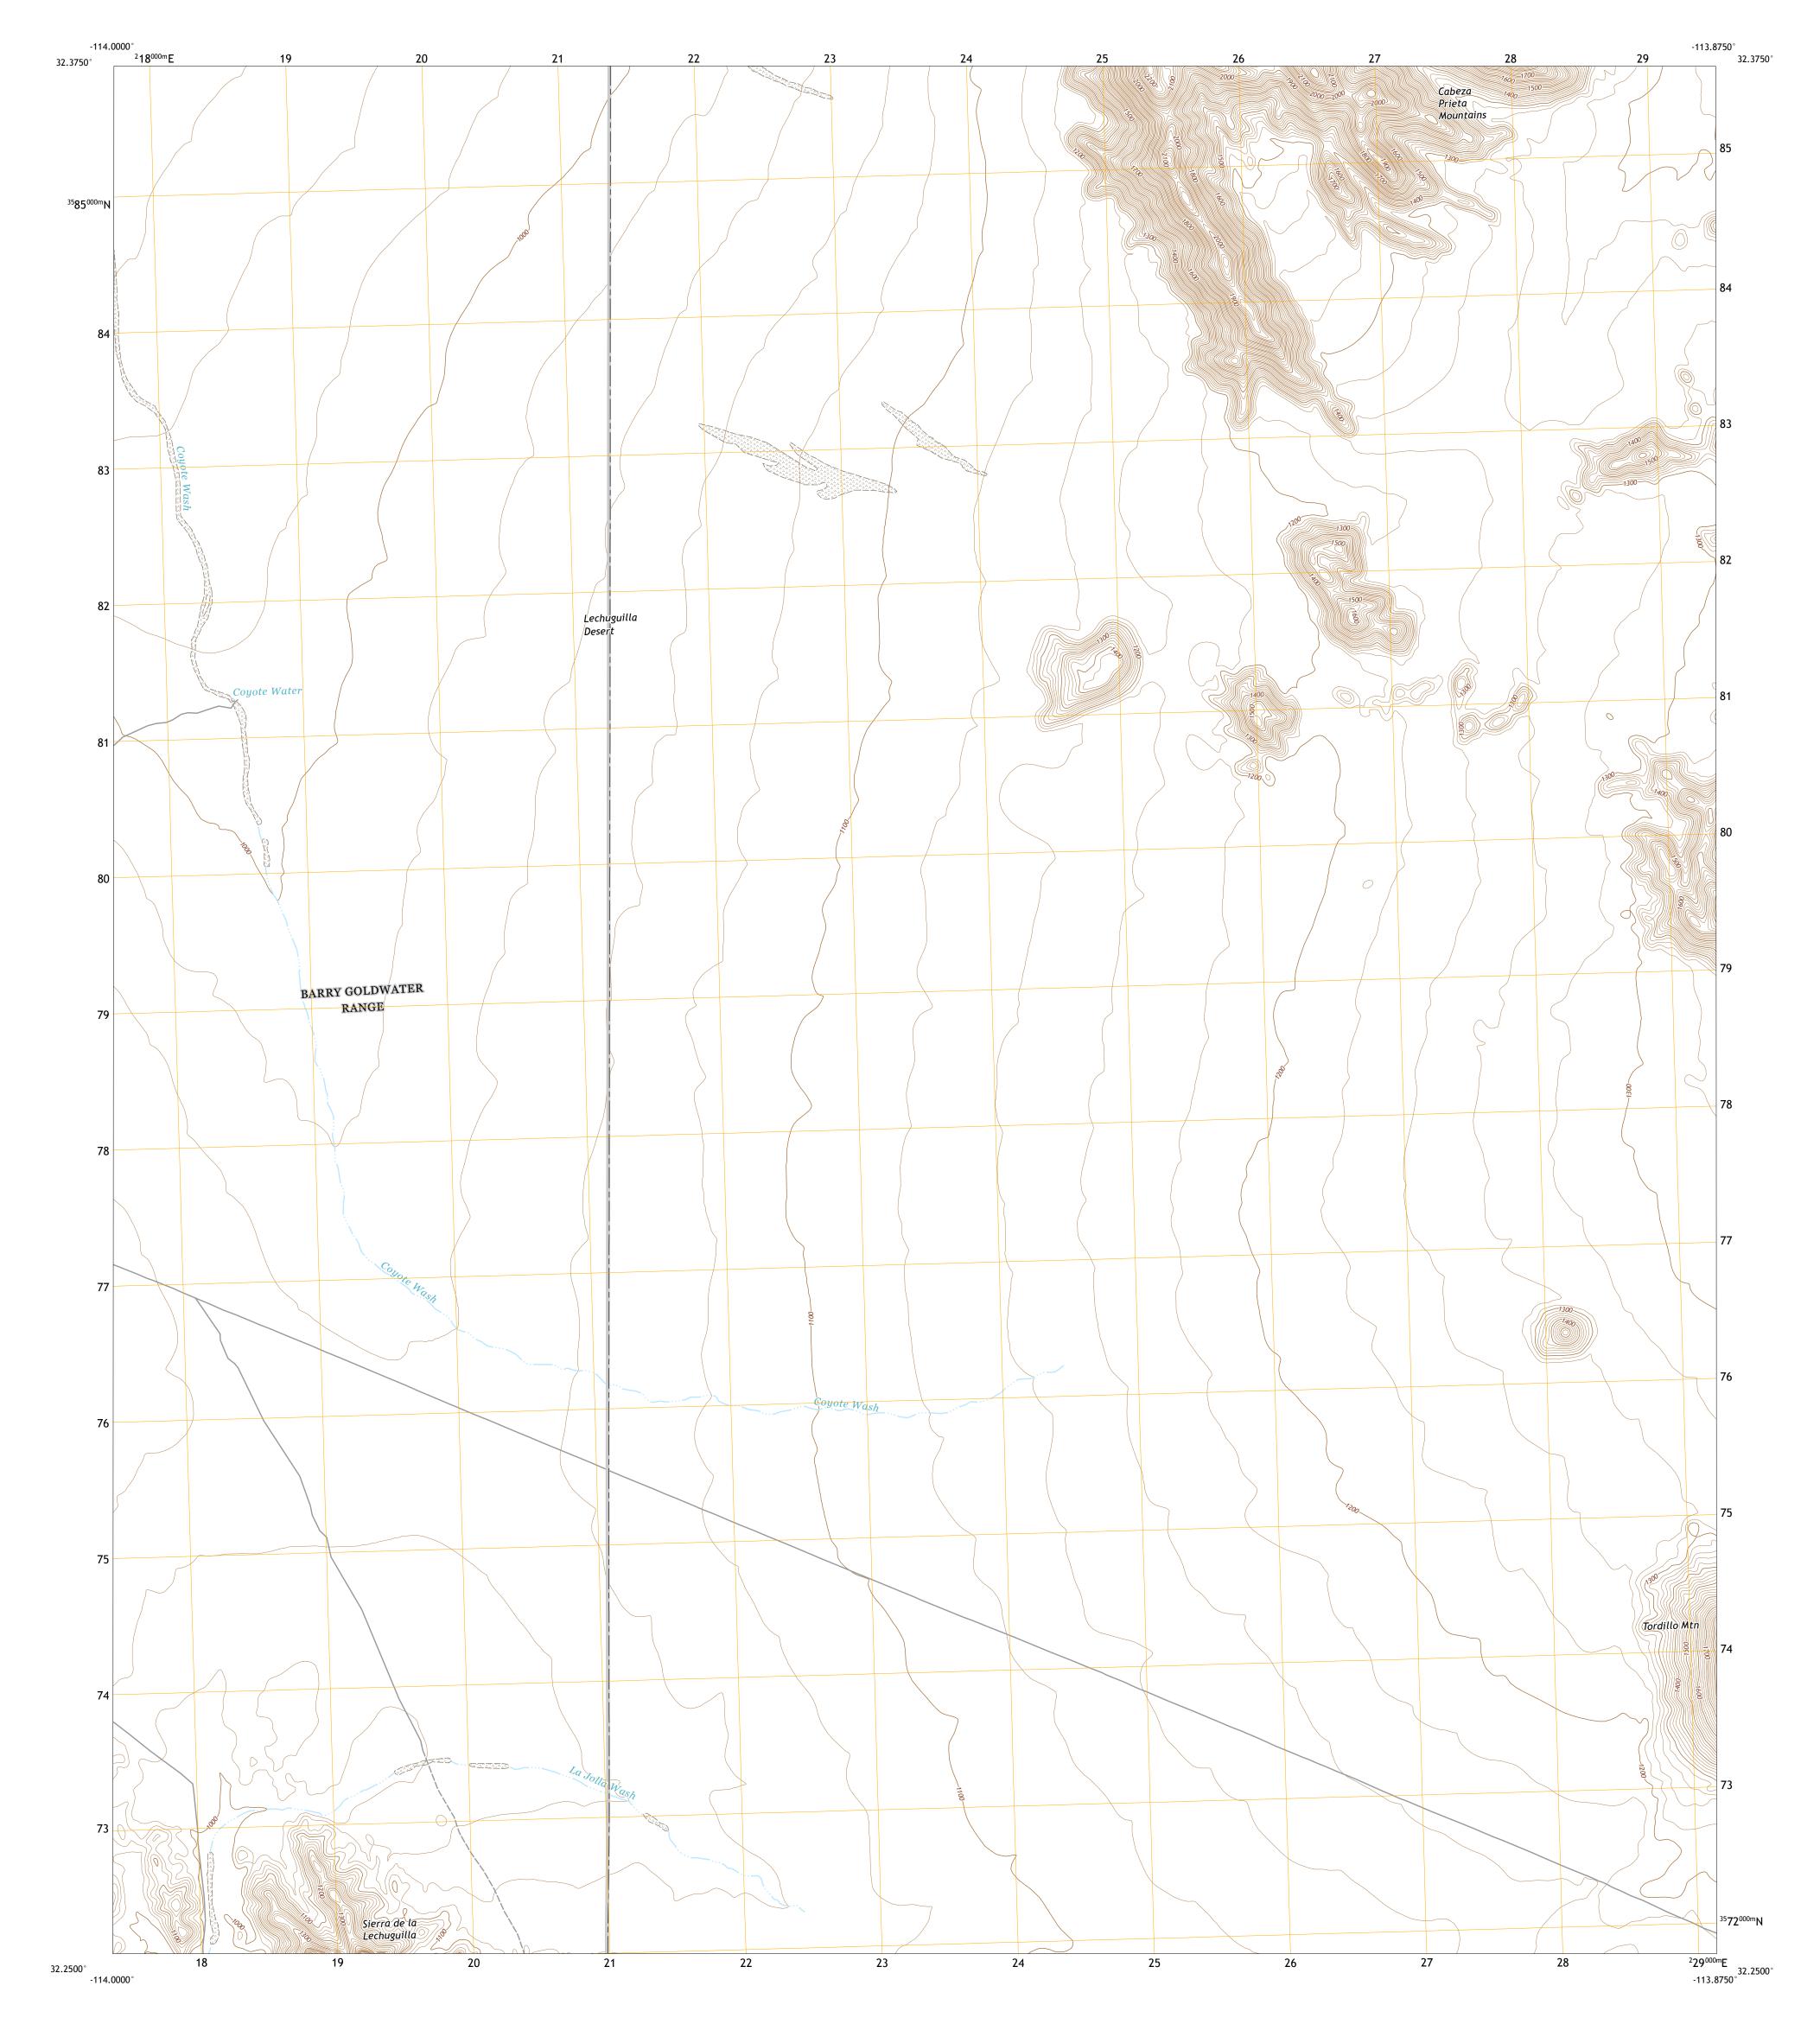

## U.S. DEPARTMENT OF THE INTERIOR U.S. GEOLOGICAL SURVEY







Produced by the United States Geological Survey North American Datum of 1983 (NAD83) World Geodetic System of 1984 (WGS84). Projection and 1 000-meter grid:Universal Transverse Mercator, Zone 11S\12S This map is not a legal document. Boundaries may be generalized for this map scale. Private lands within government reservations may not be shown. Obtain permission before entering private lands.

 Imagery......NAIP, August 2015 - October 2015

 Roads.....U.S.
 Census
 Bureau,
 2018

 Names......GNIS, 1980 - 2014

 Hydrography.....National Hydrography Dataset,
 2005 - 2014

 Contours.....National Elevation Dataset,
 2003

 Boundaries.....Multiple sources;
 see metadata
 file
 2015

 Public Land Survey System......FWS National Wetlands
 Inventory Not Available



## NSN. 7 6 4 3 0 1 6 3 5 4 0