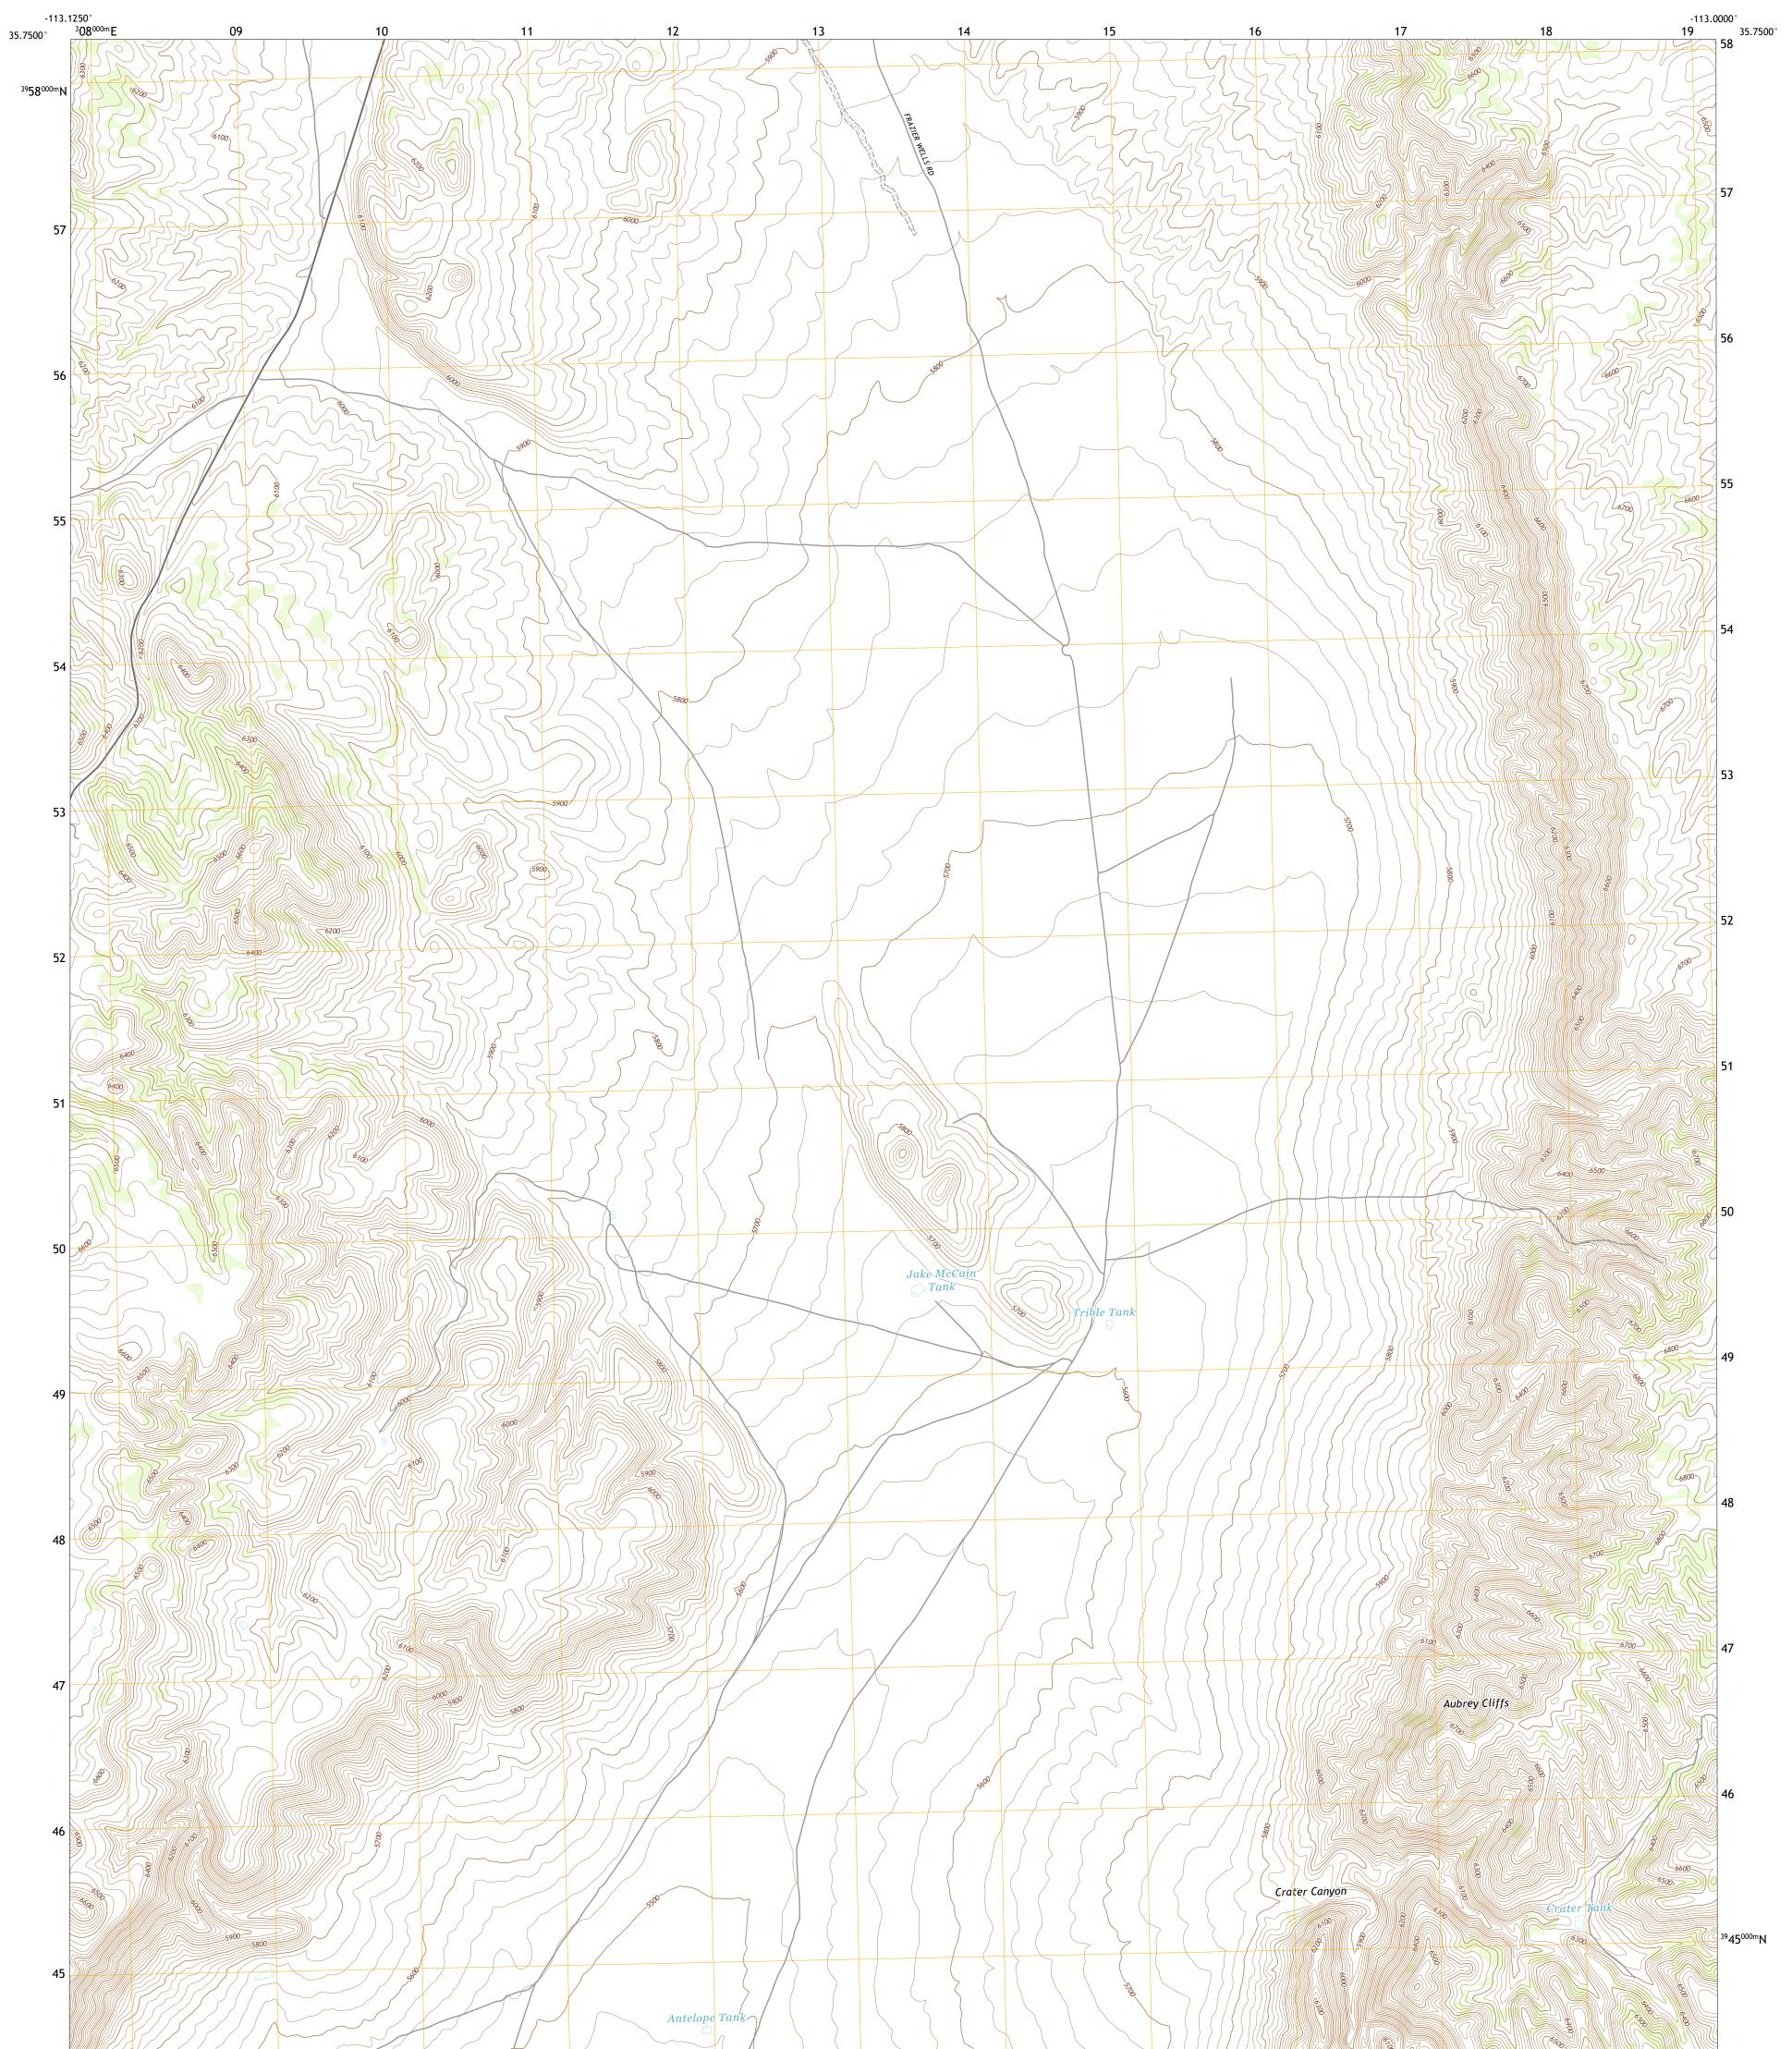

## U.S. DEPARTMENT OF THE INTERIOR U.S. GEOLOGICAL SURVEY

CRATER CANYON QUADRANGLE ARIZONA - COCONINO COUNTY 7.5-MINUTE SERIES

Produced by the United States Geological Survey North American Datum of 1983 (NAD83) World Geodetic System of 1984 (WGS84). Projection and 1 000-meter grid:Universal Transverse Mercator, Zone 12S This map is not a legal document. Boundaries may be generalized for this map scale. Private lands within government reservations may not be shown. Obtain permission before entering private lands.