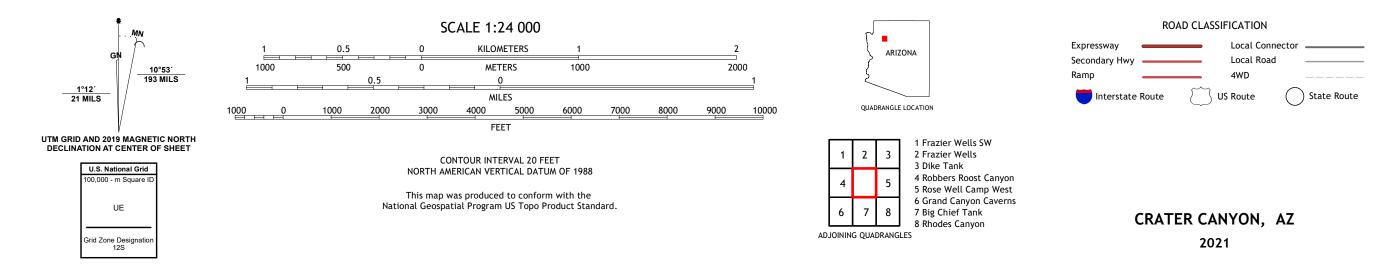

## U.S. DEPARTMENT OF THE INTERIOR U.S. GEOLOGICAL SURVEY

CRATER CANYON QUADRANGLE ARIZONA - COCONINO COUNTY 7.5-MINUTE SERIES

Produced by the United States Geological Survey North American Datum of 1983 (NAD83) World Geodetic System of 1984 (WGS84). Projection and 1 000-meter grid:Universal Transverse Mercator, Zone 12S This map is not a legal document. Boundaries may be generalized for this map scale. Private lands within government reservations may not be shown. Obtain permission before entering private lands.