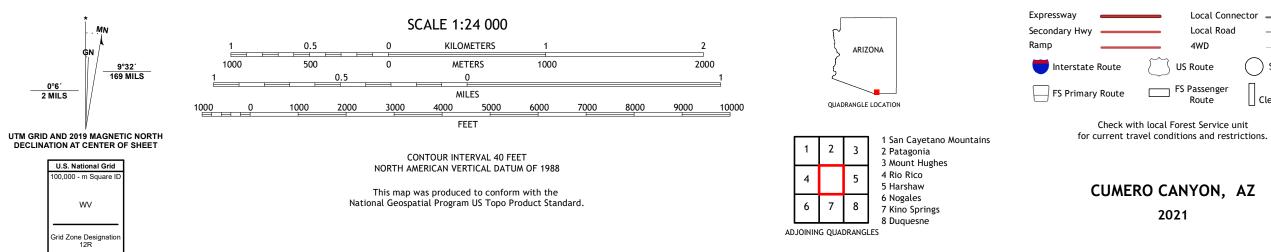

Imagery.....NAIP, June 2019 - June 2019 Roads.....U.S. Census Bureau, 2016 - 2018 Roads within US Forest Service Lands......FSTopo Data 

ROAD CLASSIFICATION

Local Connector

State Route

FS High Clearance Route

Local Road

4WD

Route