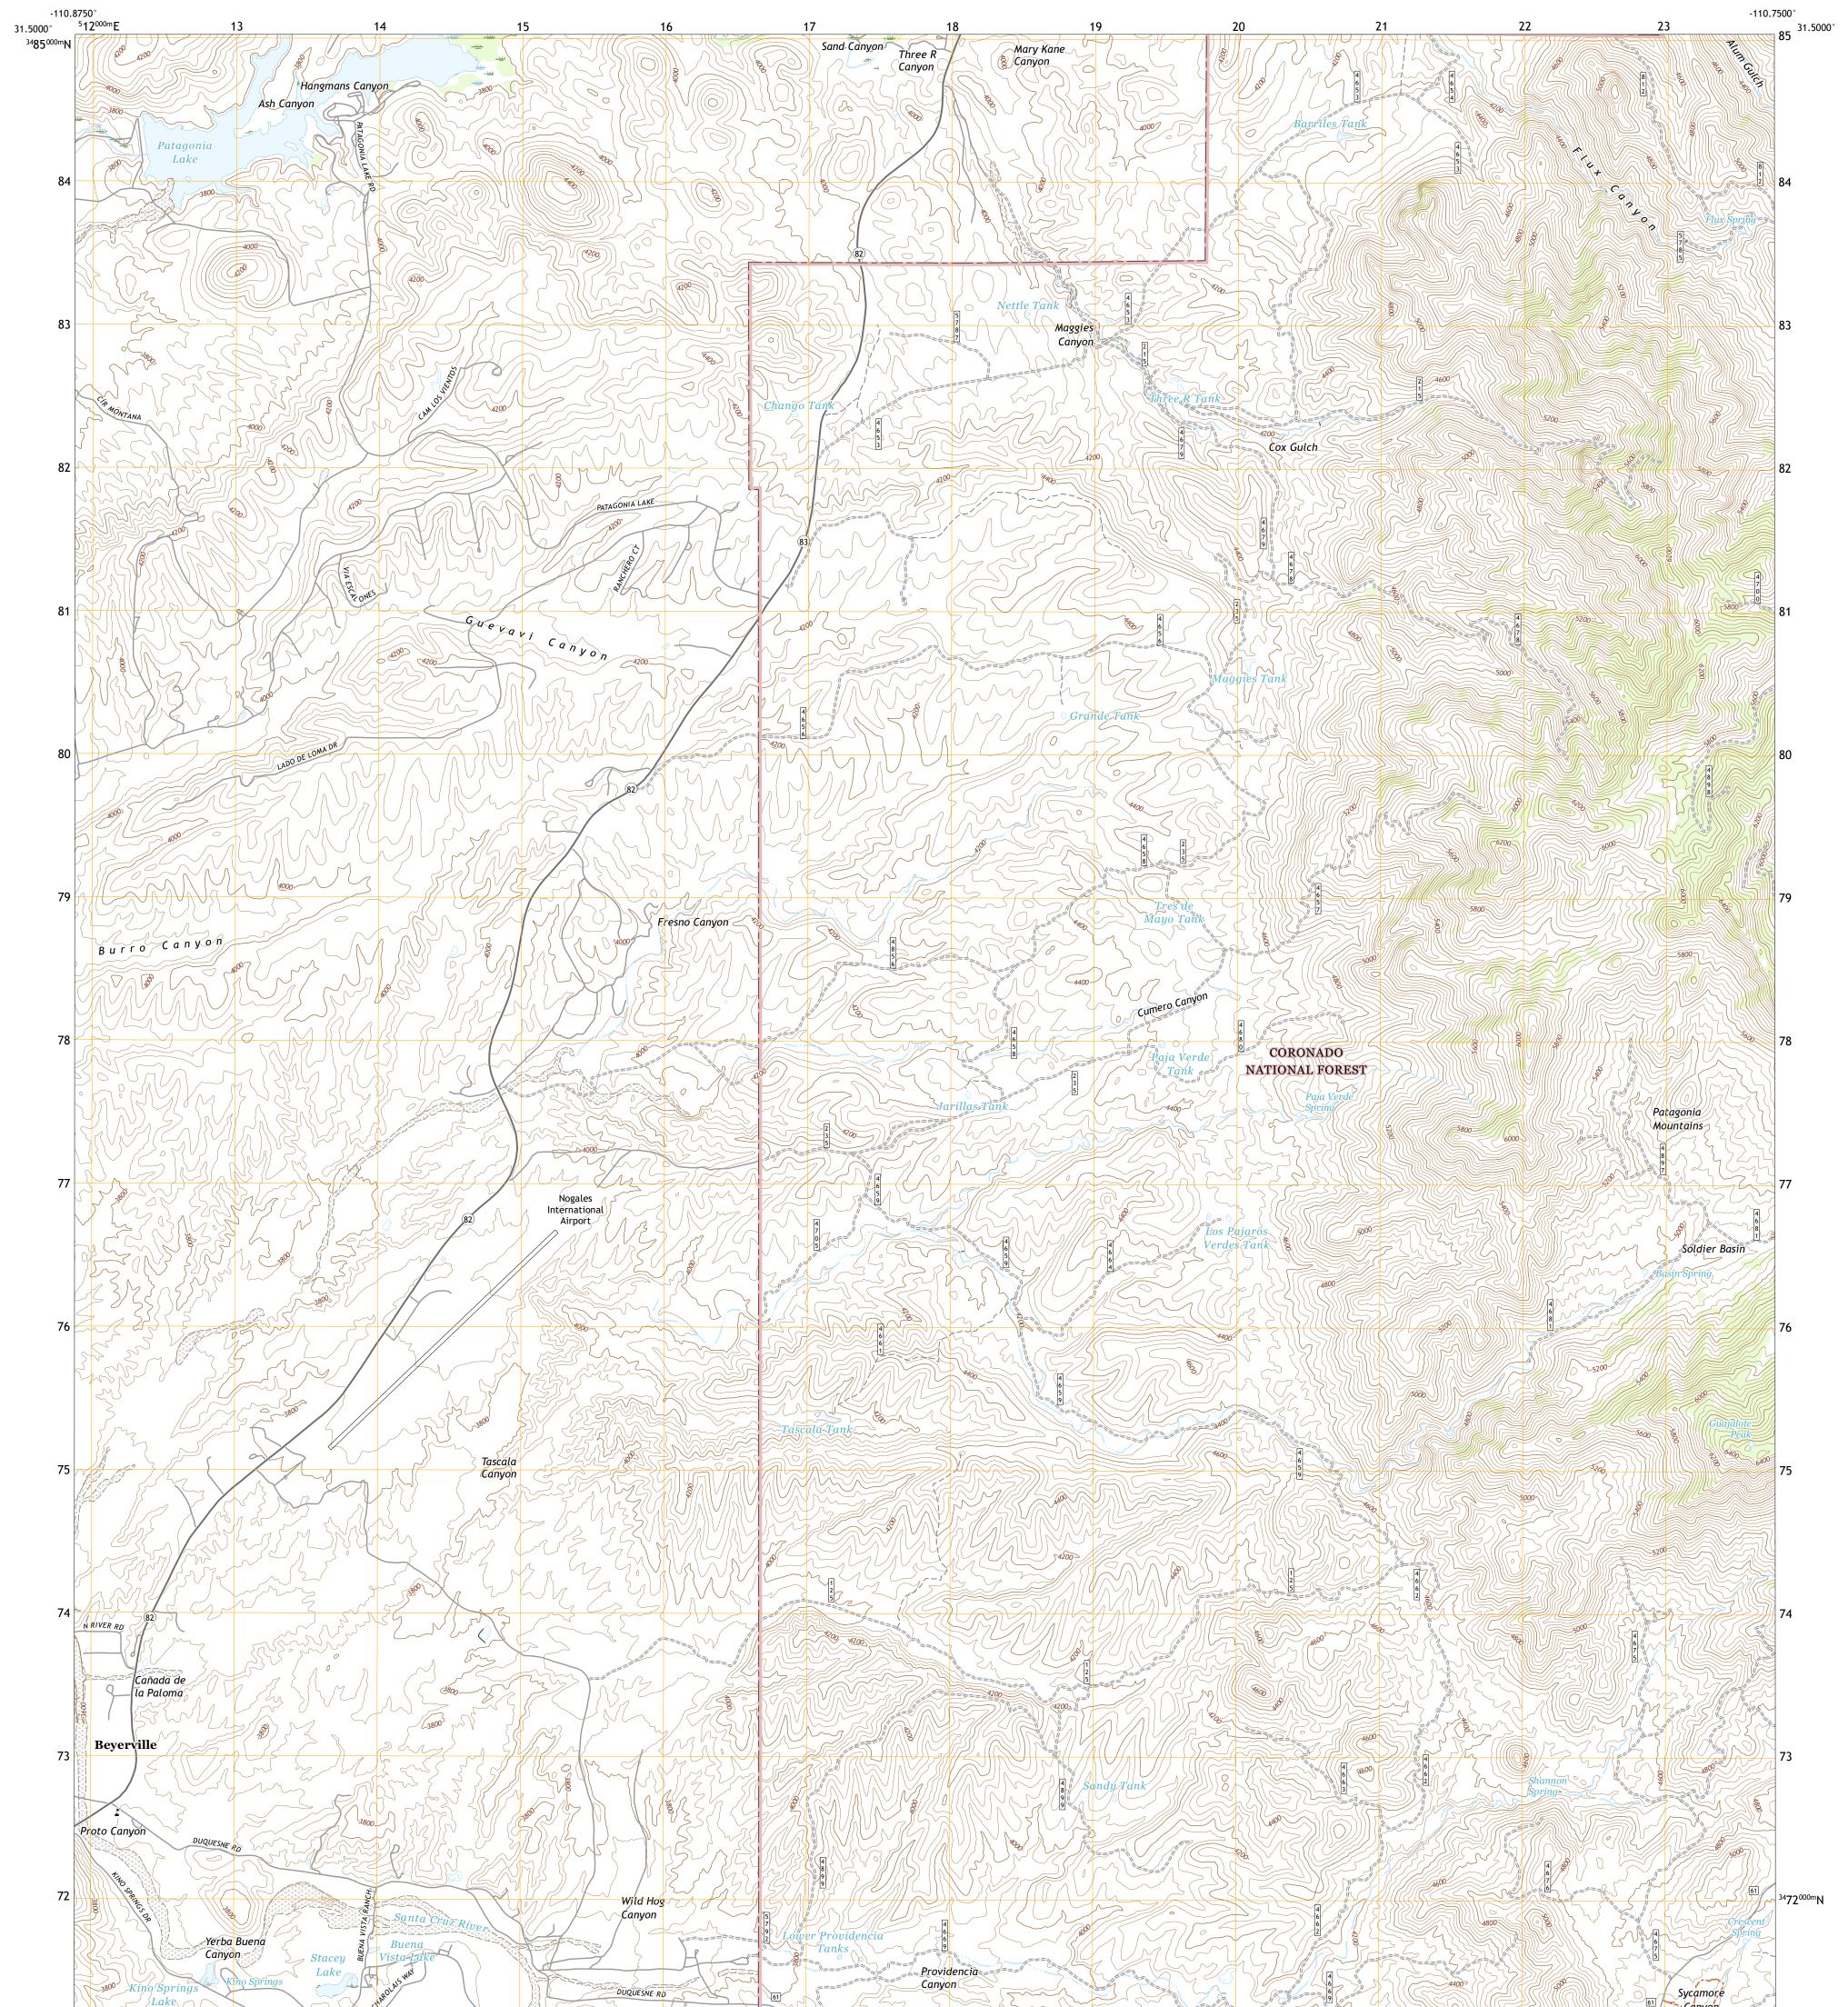

## U.S. DEPARTMENT OF THE INTERIOR U.S. GEOLOGICAL SURVEY

USEST SEPARCE USEST SEPARCE

CUMERO CANYON QUADRANGLE ARIZONA - SANTA CRUZ COUNTY 7.5-MINUTE SERIES

Produced by the United States Geological Survey North American Datum of 1983 (NAD83) World Geodetic System of 1984 (WGS84). Projection and 1 000-meter grid:Universal Transverse Mercator, Zone 12R This map is not a legal document. Boundaries may be generalized for this map scale. Private lands within government reservations may not be shown. Obtain permission before entering private lands.