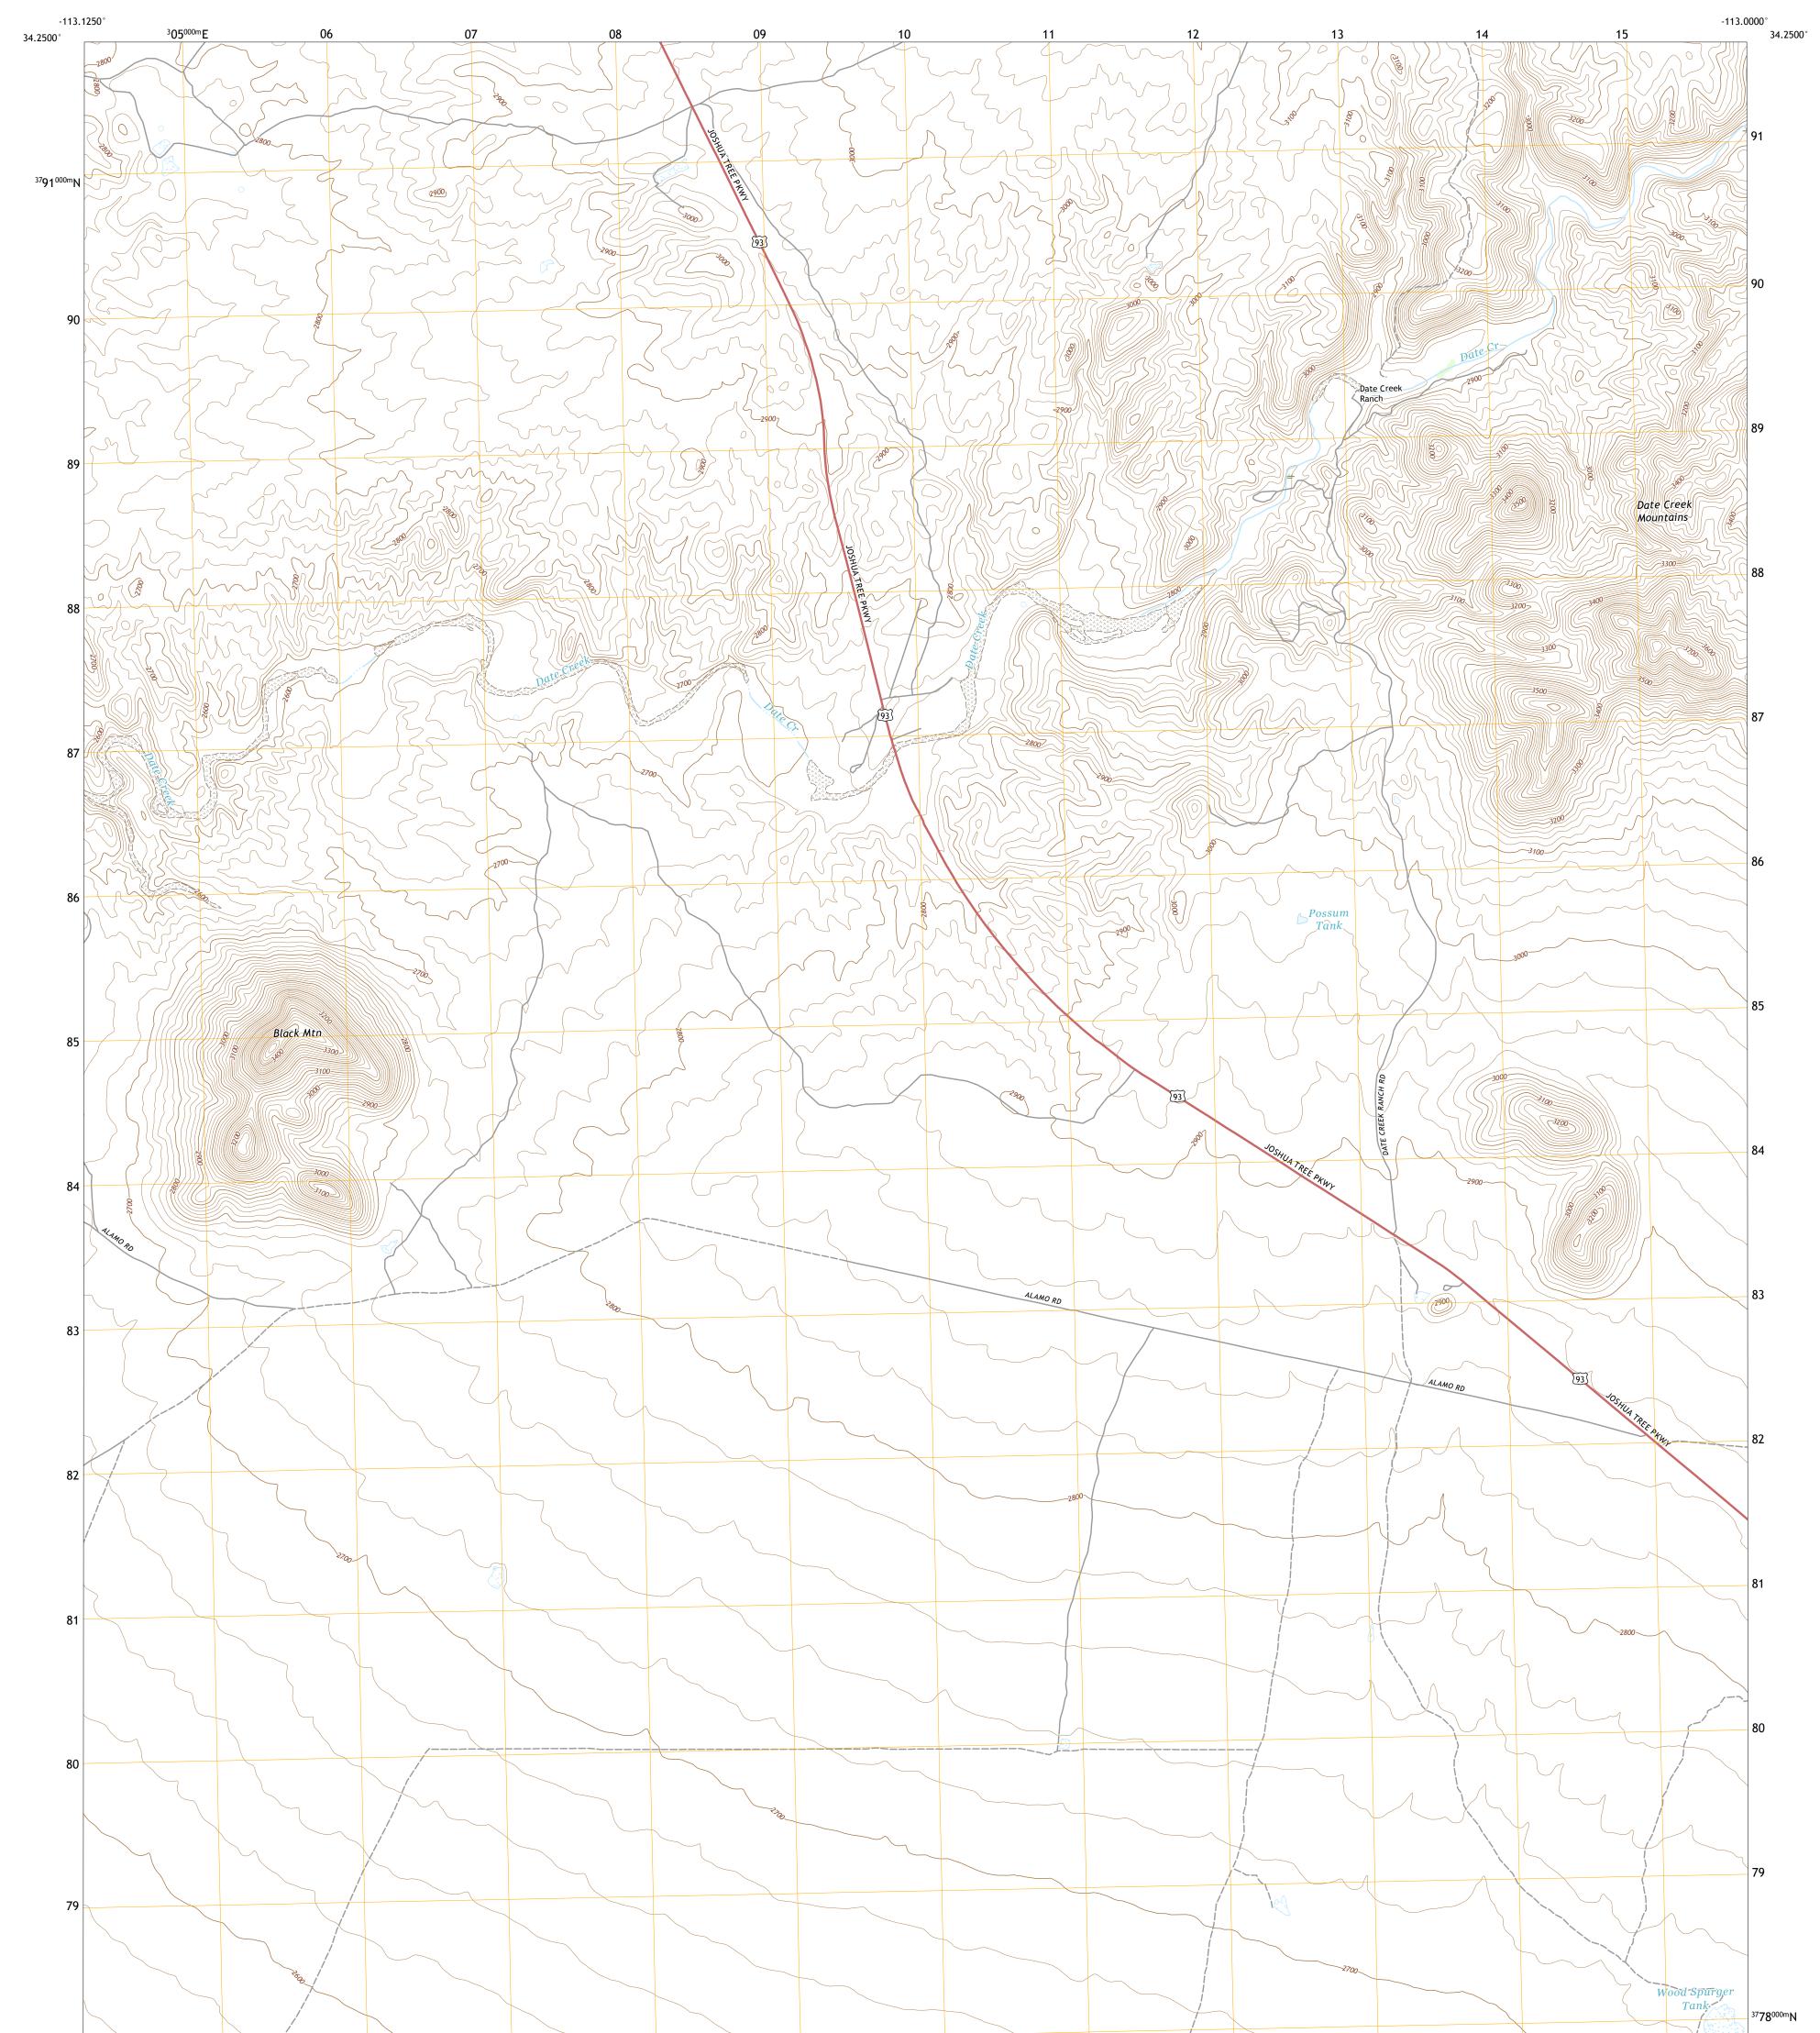

## U.S. DEPARTMENT OF THE INTERIOR U.S. GEOLOGICAL SURVEY

Produced by the United States Geological Survey North American Datum of 1983 (NAD83) World Geodetic System of 1984 (WGS84). Projection and 1 000-meter grid:Universal Transverse Mercator, Zone 12S This map is not a legal document. Boundaries may be generalized for this map scale. Private lands within government reservations may not be shown. Obtain permission before entering private lands.

Imagery......NAIP, May 2015 - August 2015 Roads......ORIS, 1980 - 2014 Hydrography......GNIS, 1980 - 2014 Hydrography......National Hydrography Dataset, 2004 - 2015 Contours.....National Elevation Dataset, 1999 - 2002 Boundaries.....Multiple sources; see metadata file 2016 - 2017 Public Land Survey System......BLM, 2017 Wetlands......BLM, 2017