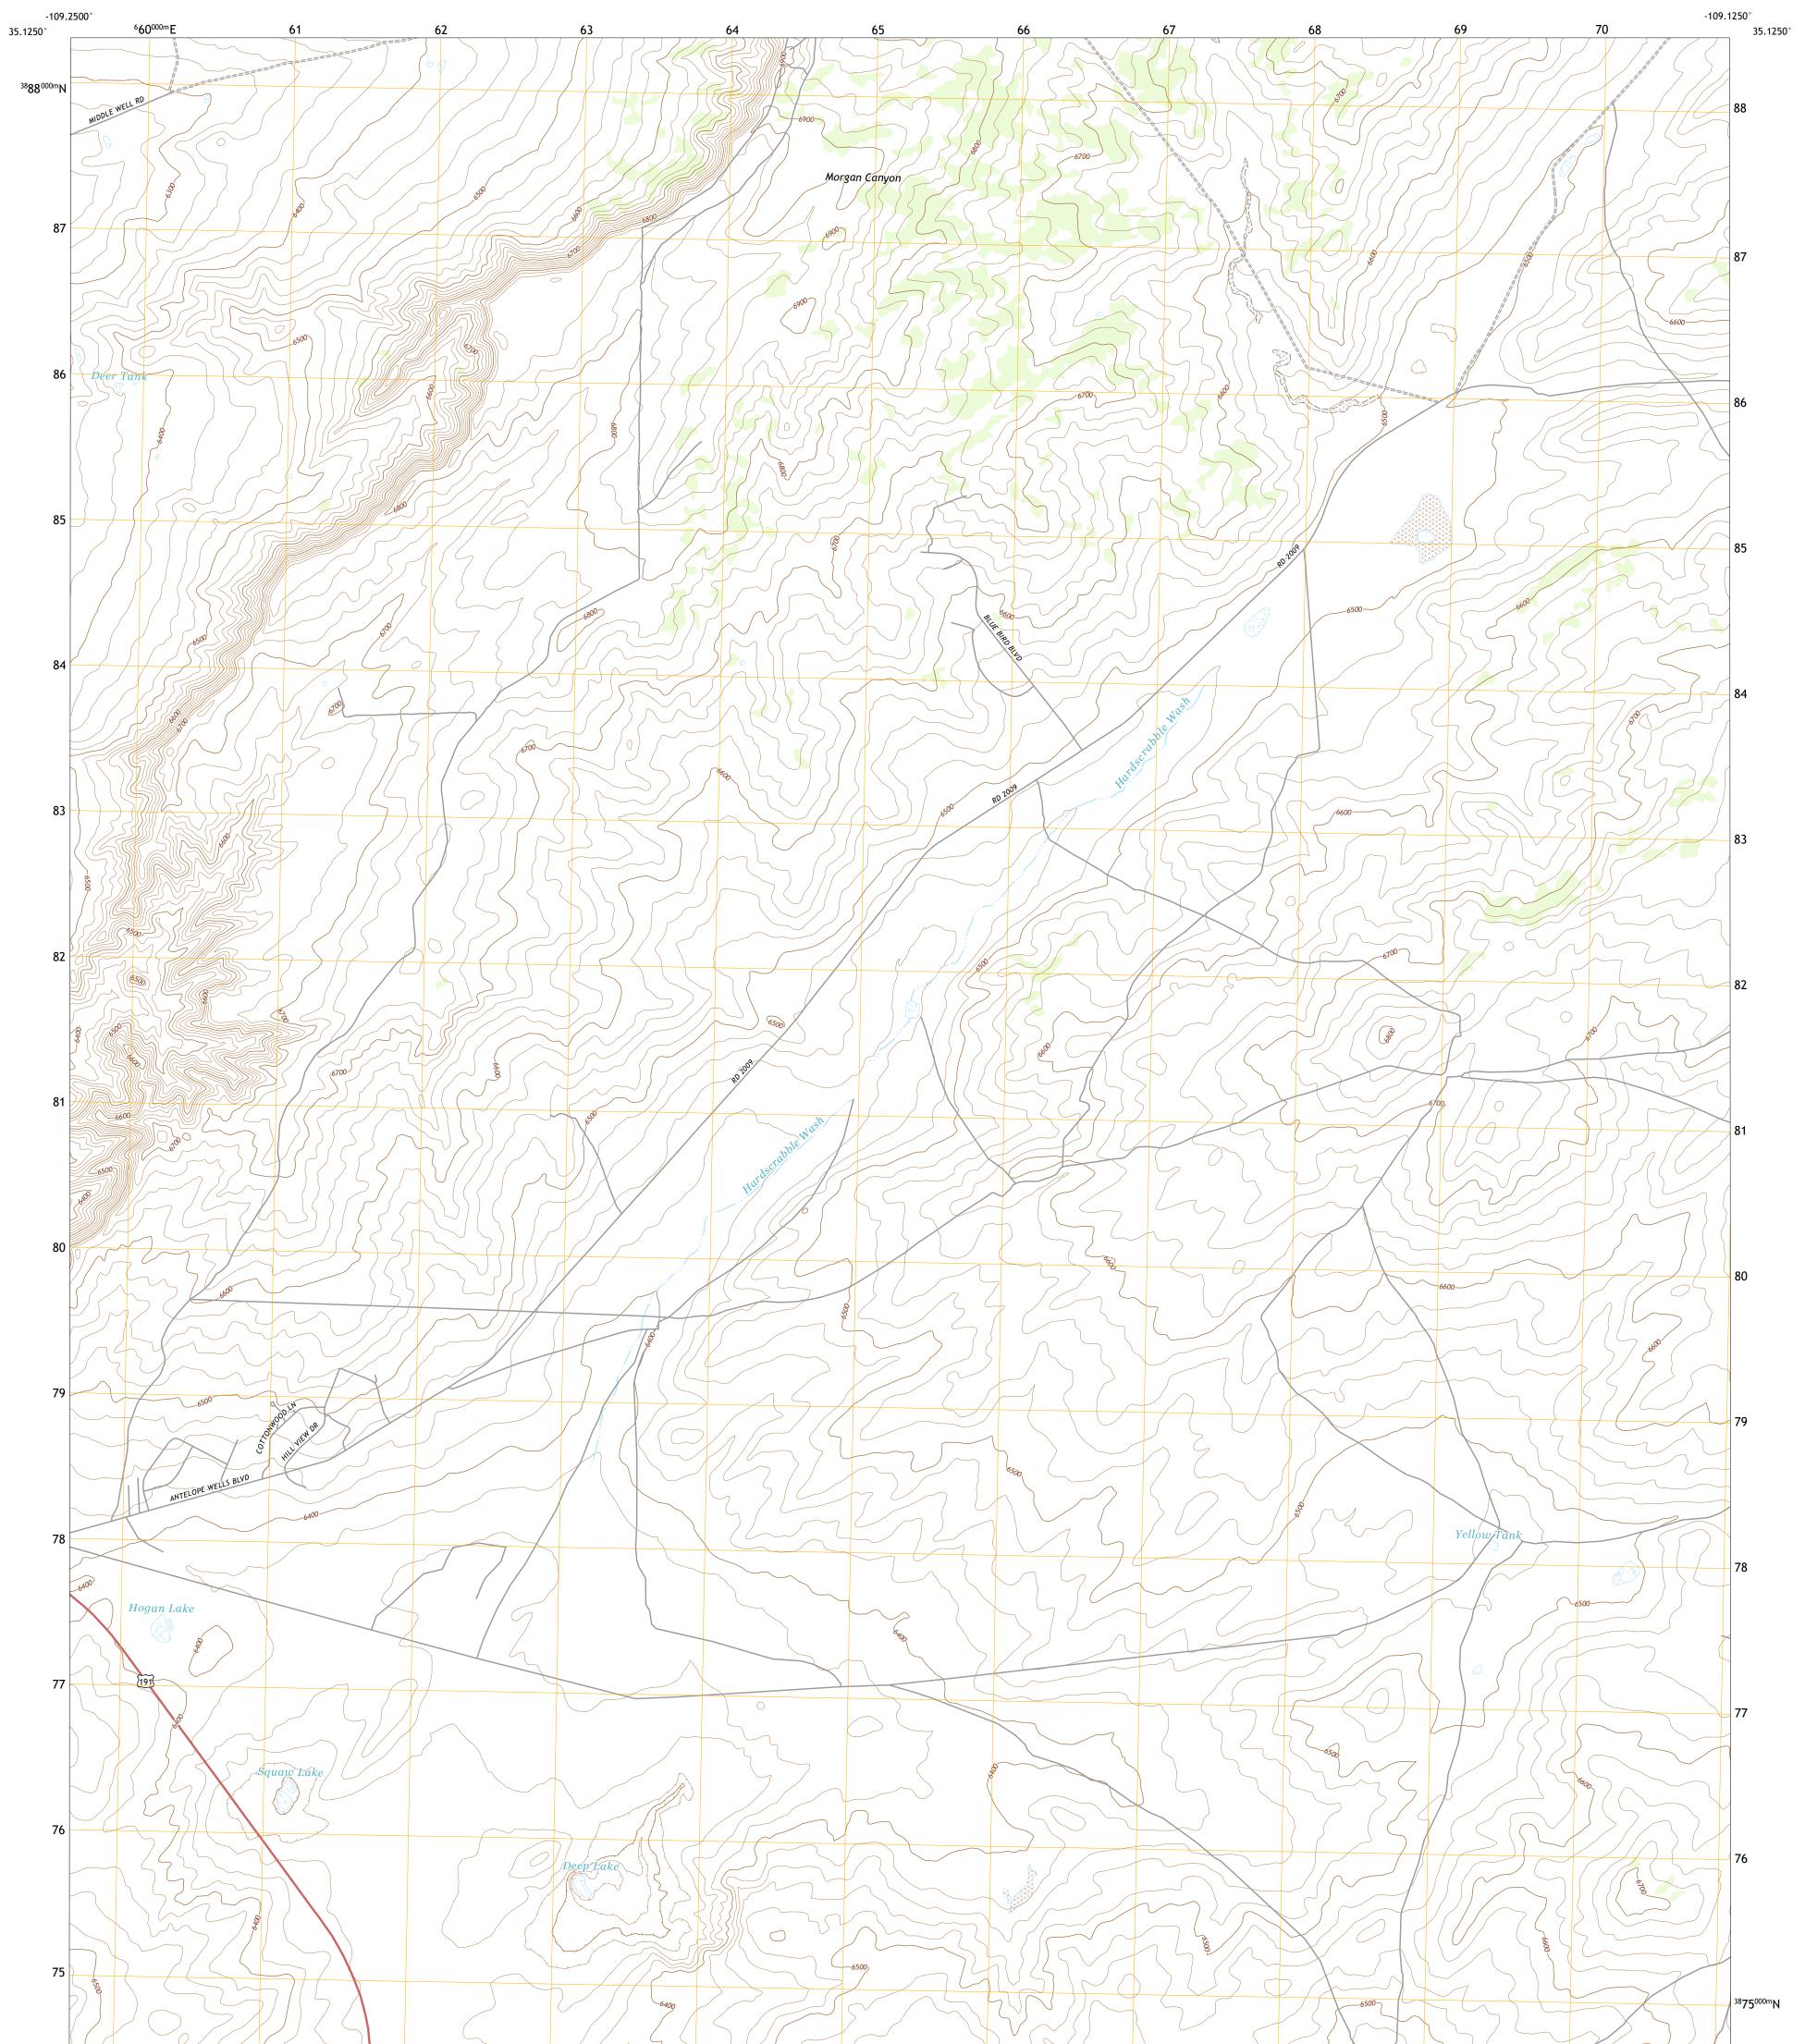

## U.S. DEPARTMENT OF THE INTERIOR U.S. GEOLOGICAL SURVEY

DEEP LAKE QUADRANGLE ARIZONA - APACHE COUNTY 7.5-MINUTE SERIES

Produced by the United States Geological Survey North American Datum of 1983 (NAD83) World Geodetic System of 1984 (WGS84). Projection and 1 000-meter grid:Universal Transverse Mercator, Zone 125 This map is not a legal document. Boundaries may be generalized for this map scale. Private lands within government reservations may not be shown. Obtain permission before entering private lands.

 Imagery......NAIP, July 2019 - July 2019

 Roads......NAIP, July 2019 - July 2019

 Roads......Naipartering

 Names.......GNIS, 1980 - 2021

 Hydrography......GNIS, 1980 - 2021

 Hydrography......National Hydrography Dataset, 2002 - 2019

 Contours......National Elevation Dataset, 1999

 Boundaries......Multiple sources; see metadata file 2019 - 2021

 Public Land Survey System.......BLM, 2017

 Wetlands......FWS National Wetlands Inventory Not Available