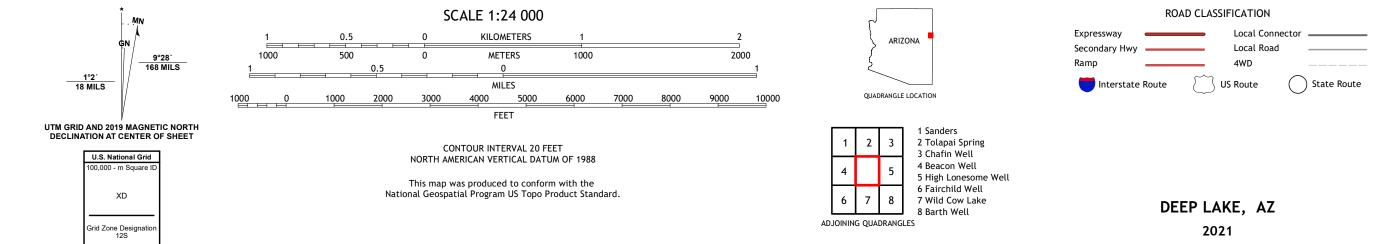

## U.S. DEPARTMENT OF THE INTERIOR U.S. GEOLOGICAL SURVEY

DEEP LAKE QUADRANGLE ARIZONA - APACHE COUNTY 7.5-MINUTE SERIES

Produced by the United States Geological Survey North American Datum of 1983 (NAD83) World Geodetic System of 1984 (WGS84). Projection and 1 000-meter grid:Universal Transverse Mercator, Zone 125 This map is not a legal document. Boundaries may be generalized for this map scale. Private lands within government reservations may not be shown. Obtain permission before entering private lands.

NGA REF NO.U S G S X 2 4 K 11 7 0 7