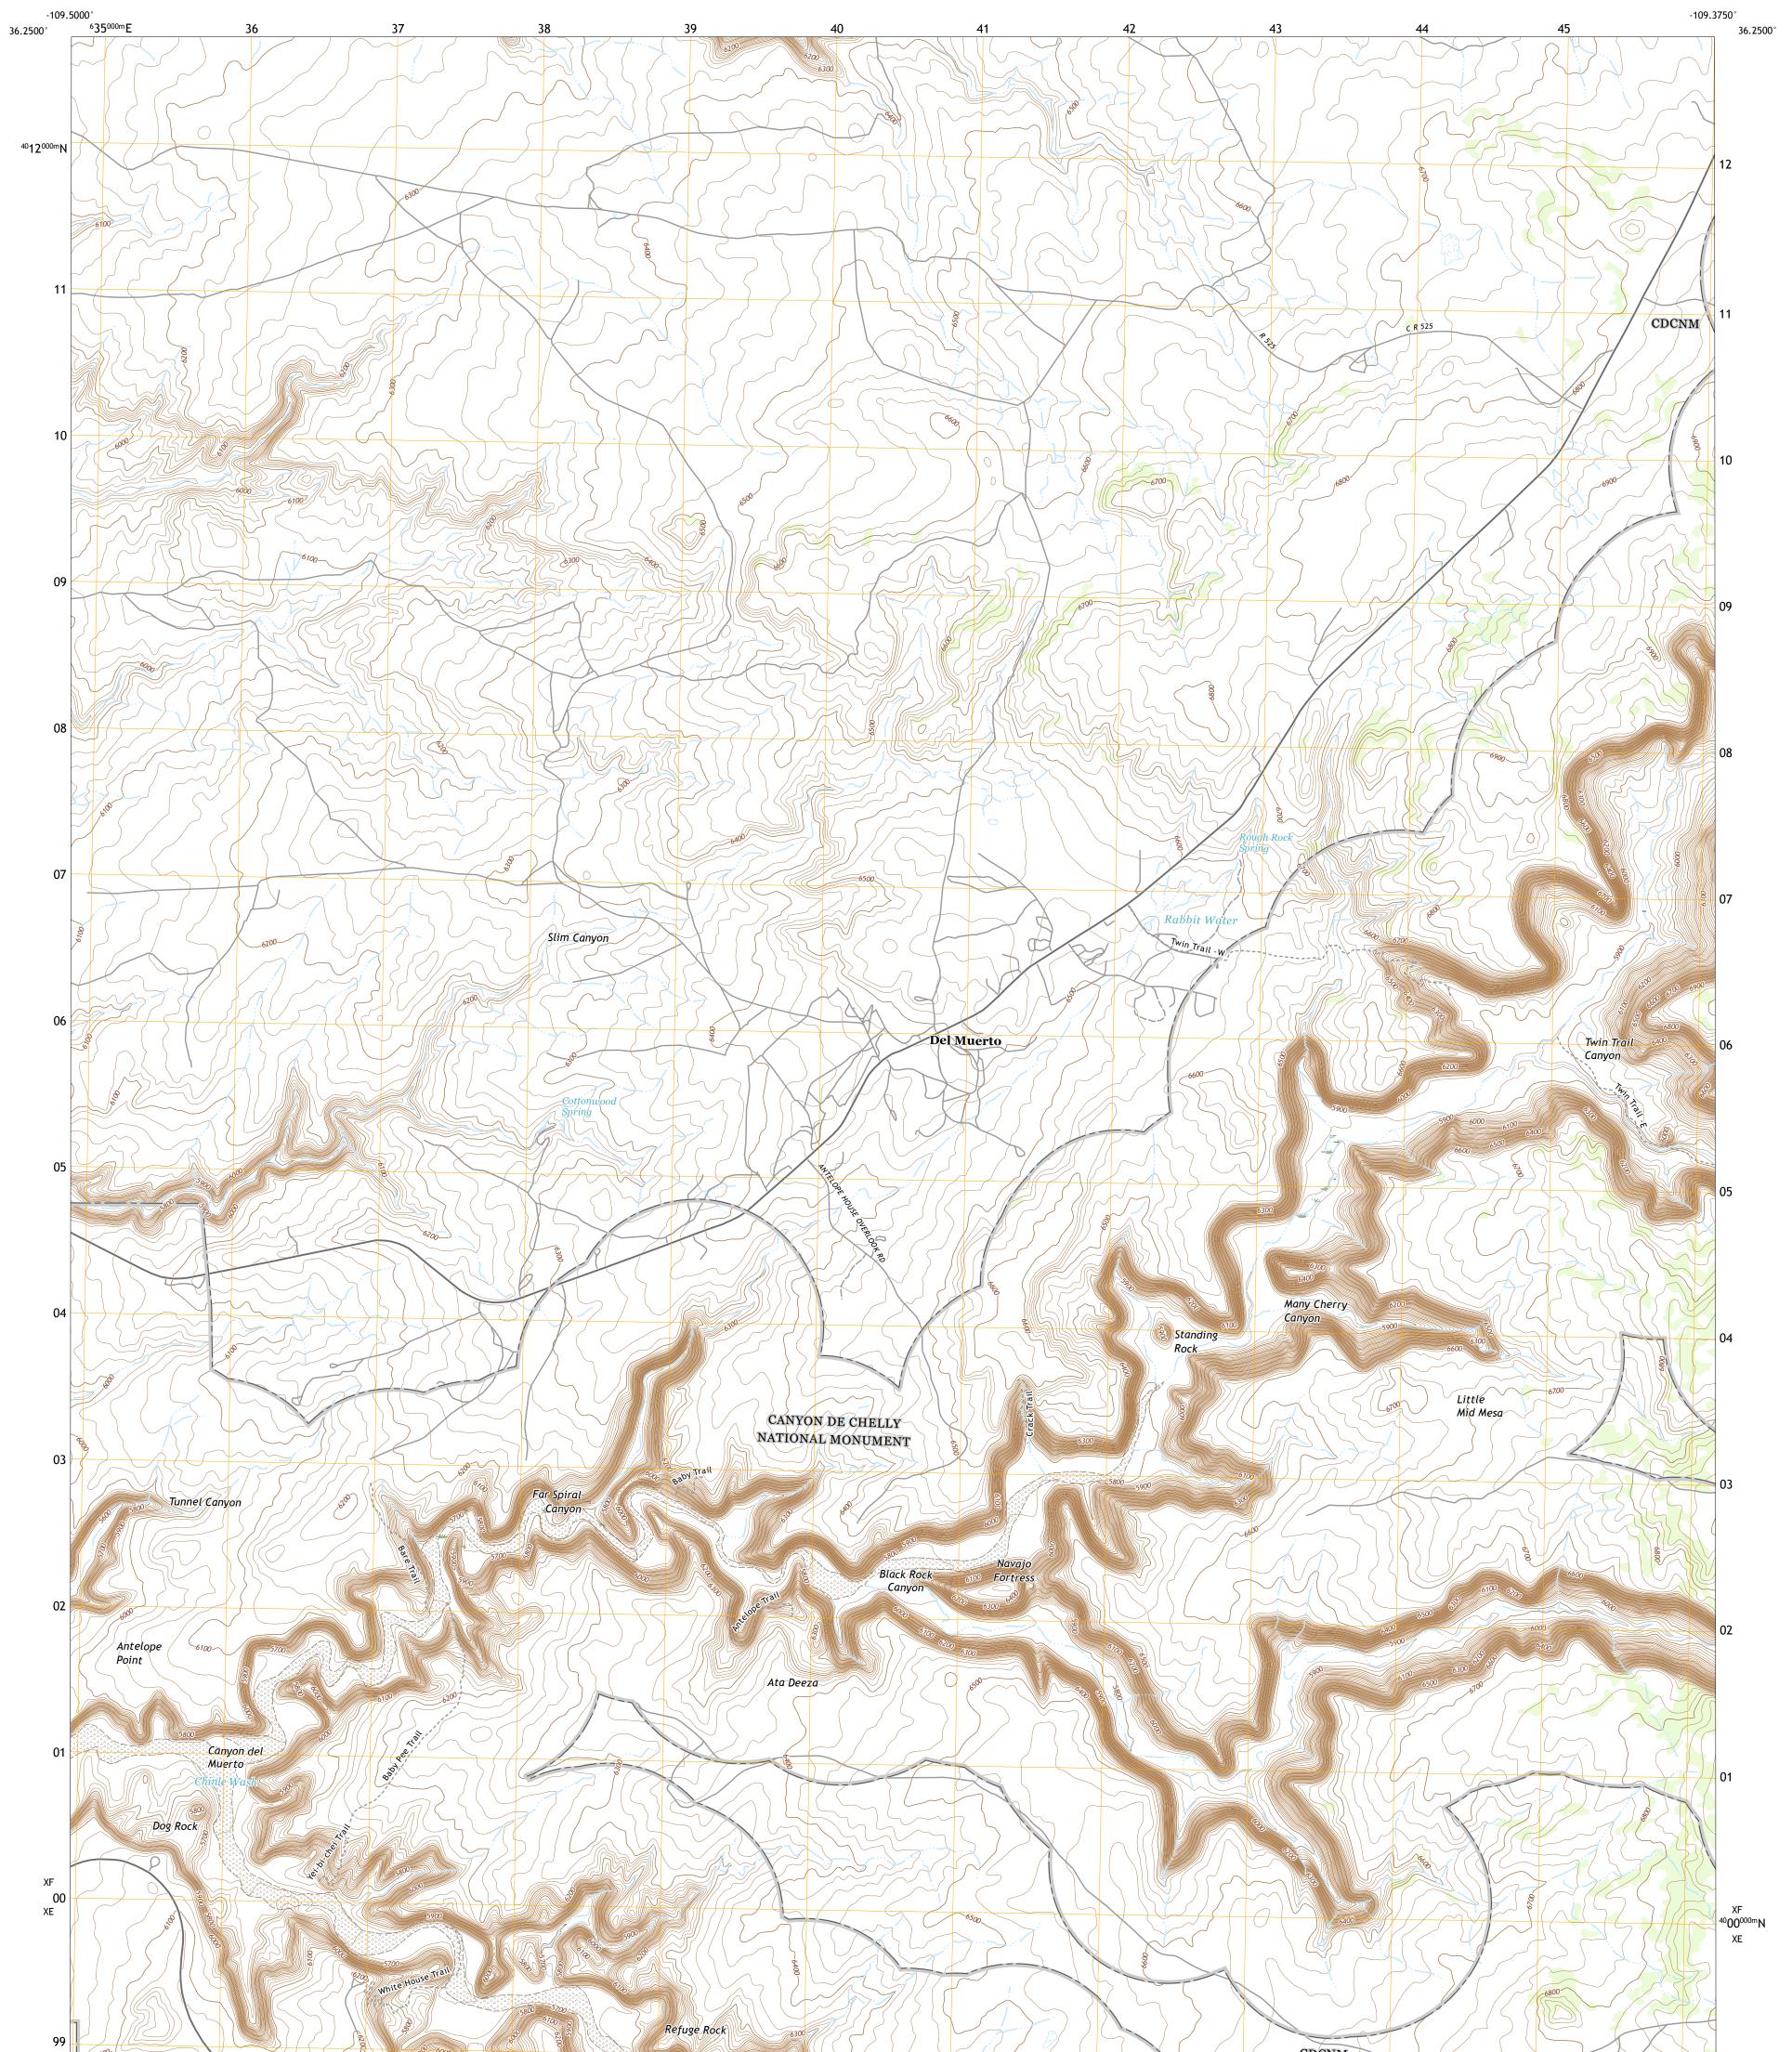

## U.S. DEPARTMENT OF THE INTERIOR U.S. GEOLOGICAL SURVEY









Produced by the United States Geological Survey North American Datum of 1983 (NAD83) World Geodetic System of 1984 (WGS84). Projection and 1 000-meter grid:Universal Transverse Mercator, Zone 12S This map is not a legal document. Boundaries may be generalized for this map scale. Private lands within government reservations may not be shown. Obtain permission before entering private lands.

Imagery......NAIP, June 2015 - August 2015 Roads......ORIS, 1980 - 2018 Names......GNIS, 1980 - 2018 Hydrography......GNIS, 1980 - 2018 Contours.....National Hydrography Dataset, 2004 - 2016 Contours.....National Elevation Dataset, 1999 Boundaries.....Multiple sources; see metadata file 2016 - 2017 Public Land Survey System......BLM, 2017 Wetlands......BLM, 2005 - 2009



## NSN. 76430163524K11809