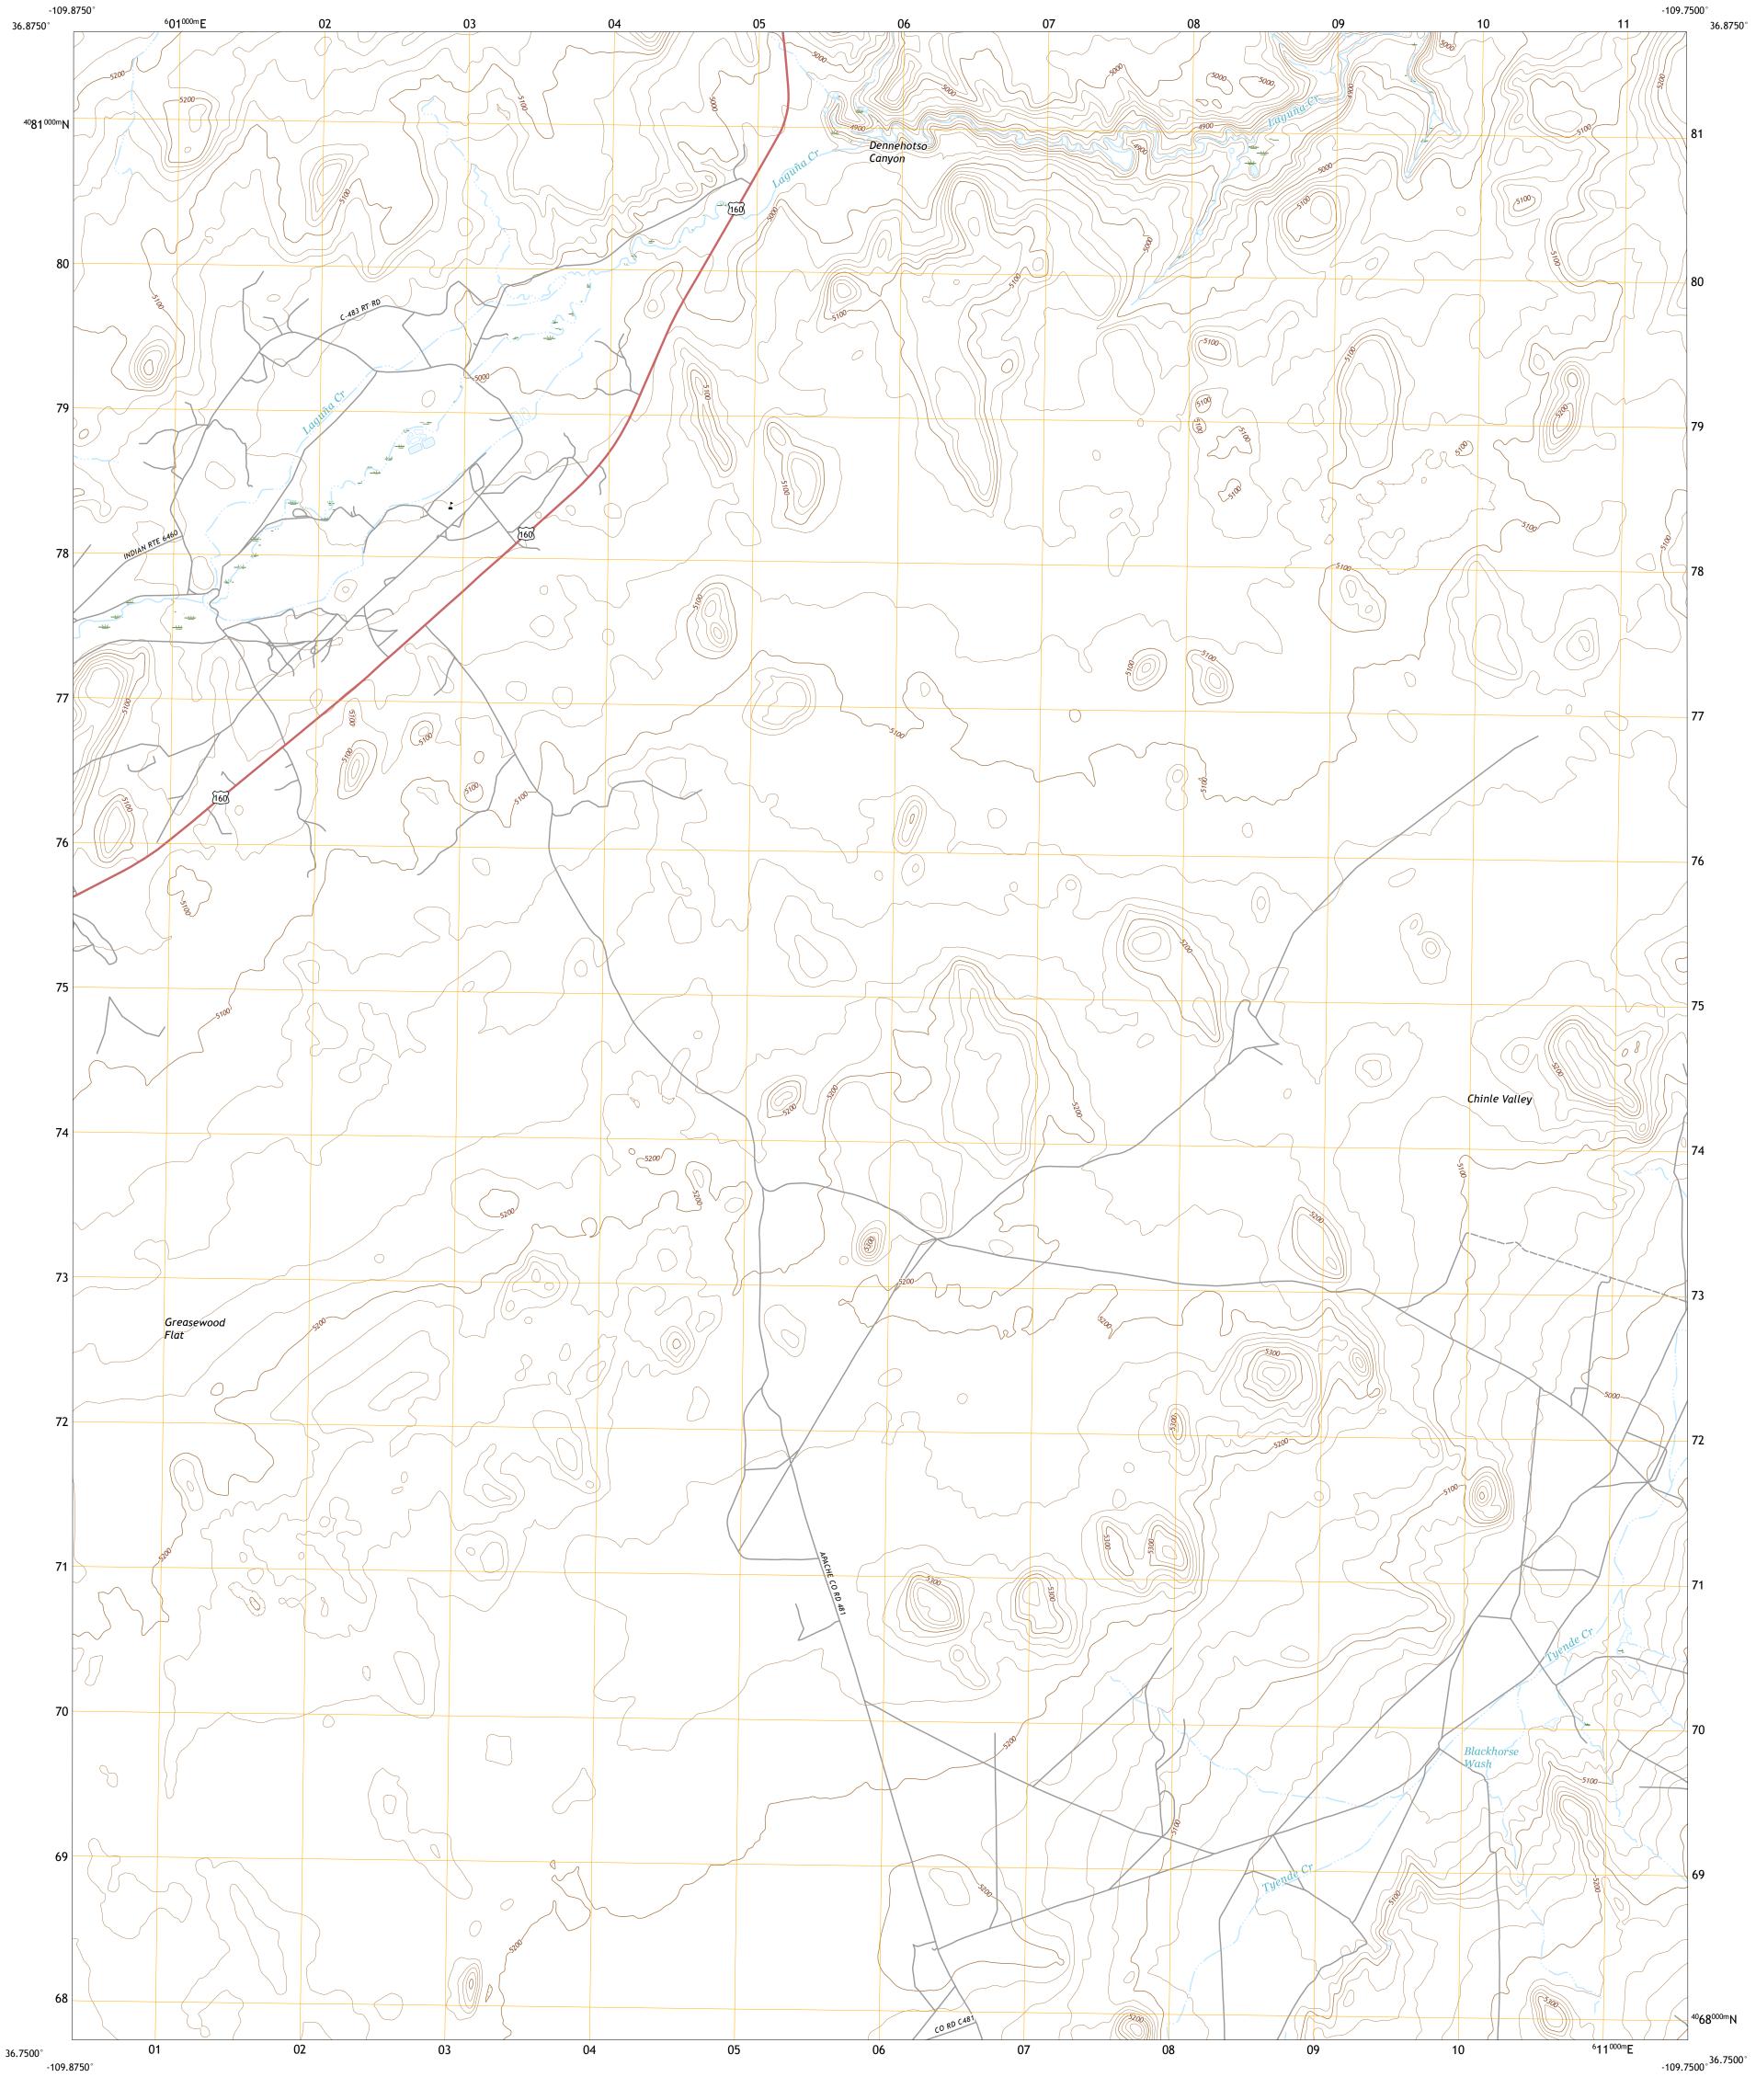

6 Red Point Mesa 7 Tall Mesa

8 Rock Point

ADJOINING QUADRANGLES

DENNEHOTSO, AZ

2018

Produced by the United States Geological Survey

This map is not a legal document. Boundaries may be generalized for this map scale. Private lands within government reservations may not be shown. Obtain permission before

Hydrography.......National Hydrography Dataset, 2004 - 2015
Contours......National Elevation Dataset, 1999
Boundaries......Multiple sources; see metadata file 2016 - 2017
Public Land Survey System.......BLM, 2017
Wetlands.....FWS National Wetlands Inventory 2005 - 2009

...........NAIP, June 2015 - August 2015 U.S. Census Bureau, 2018 .......GNIS, 2008 - 2011

Grid Zone Designation 12S

North American Datum of 1983 (NAD83) World Geodetic System of 1984 (WGS84). Projection and 1 00