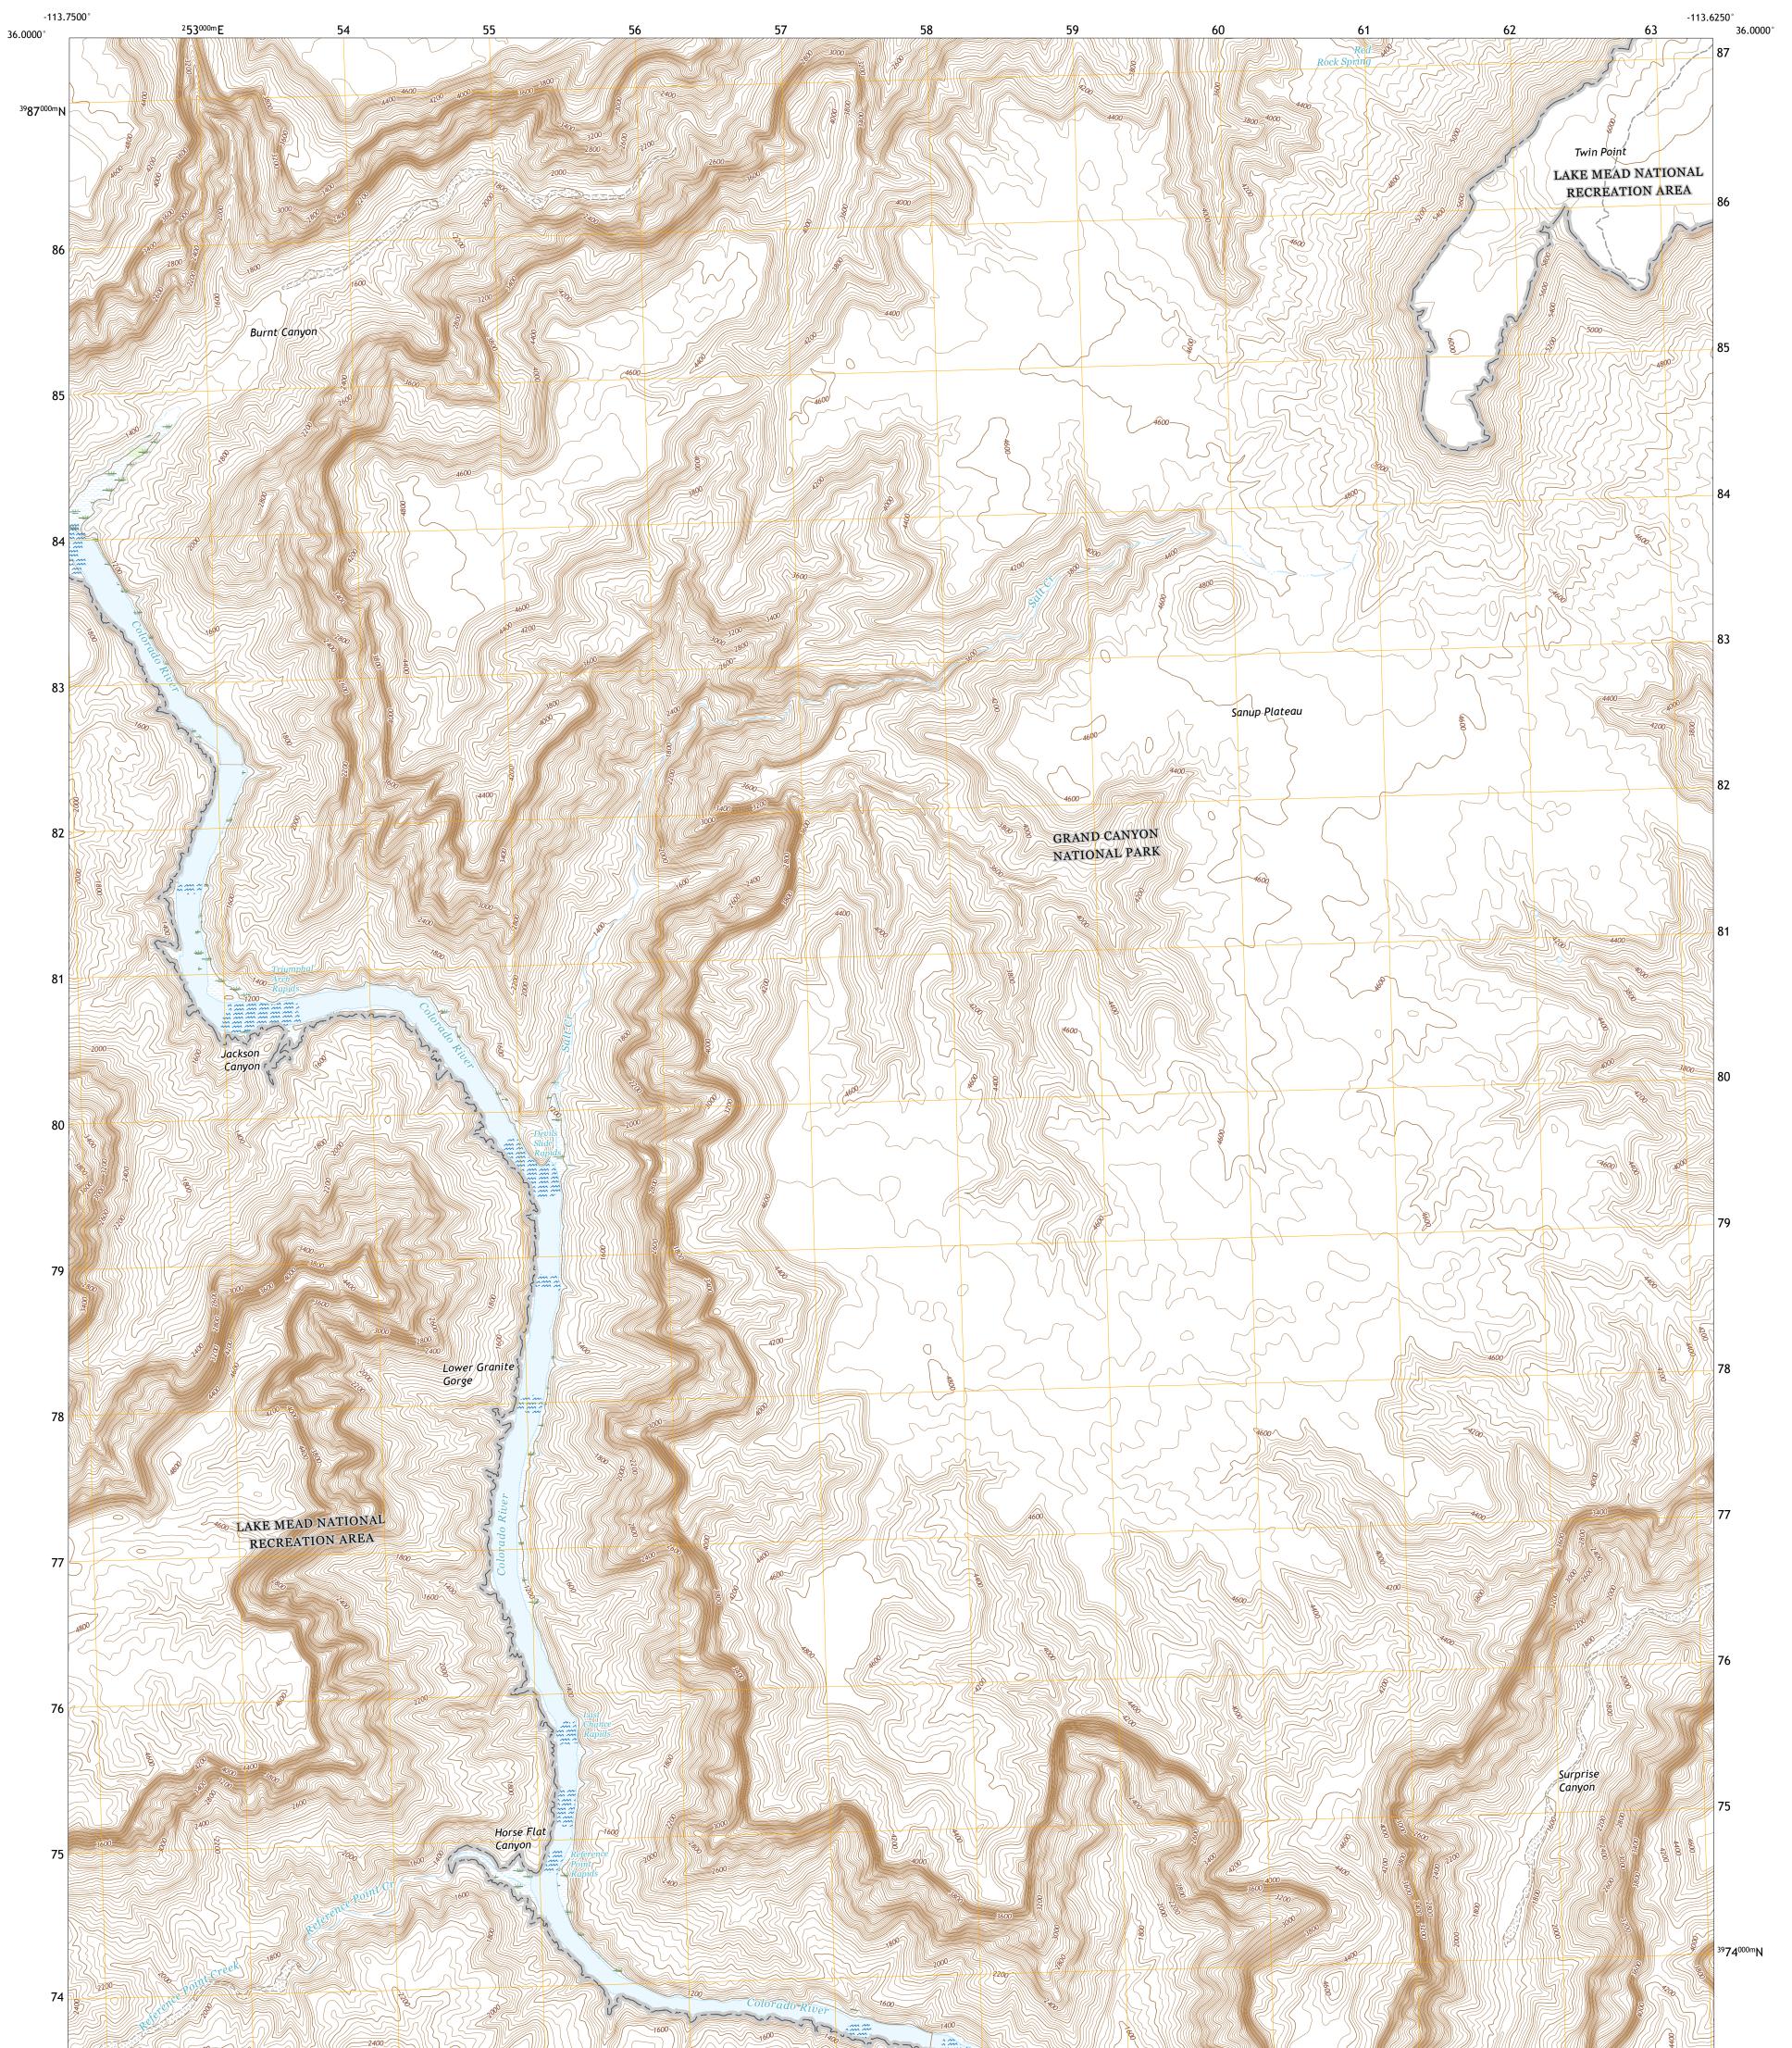

## U.S. DEPARTMENT OF THE INTERIOR U.S. GEOLOGICAL SURVEY

DEVILS SLIDE RAPIDS QUADRANGLE ARIZONA - MOHAVE COUNTY 7.5-MINUTE SERIES

Produced by the United States Geological Survey North American Datum of 1983 (NAD83) World Geodetic System of 1984 (WGS84). Projection and 1 000-meter grid:Universal Transverse Mercator, Zone 12S This map is not a legal document. Boundaries may be generalized for this map scale. Private lands within government reservations may not be shown. Obtain permission before entering private lands.

Imagery......NAIP, May 2015 - October 2015 Roads......ORIS, 1980 - 2017 Names......GNIS, 1980 - 2017 Hydrography......Rational Hydrography Dataset, 2004 - 2017 Contours.....National Elevation Dataset, 2000 Boundaries.....Multiple sources; see metadata file 2016 - 2017 Public Land Survey System......BLM, 2017 Wetlands......BLM, 2017