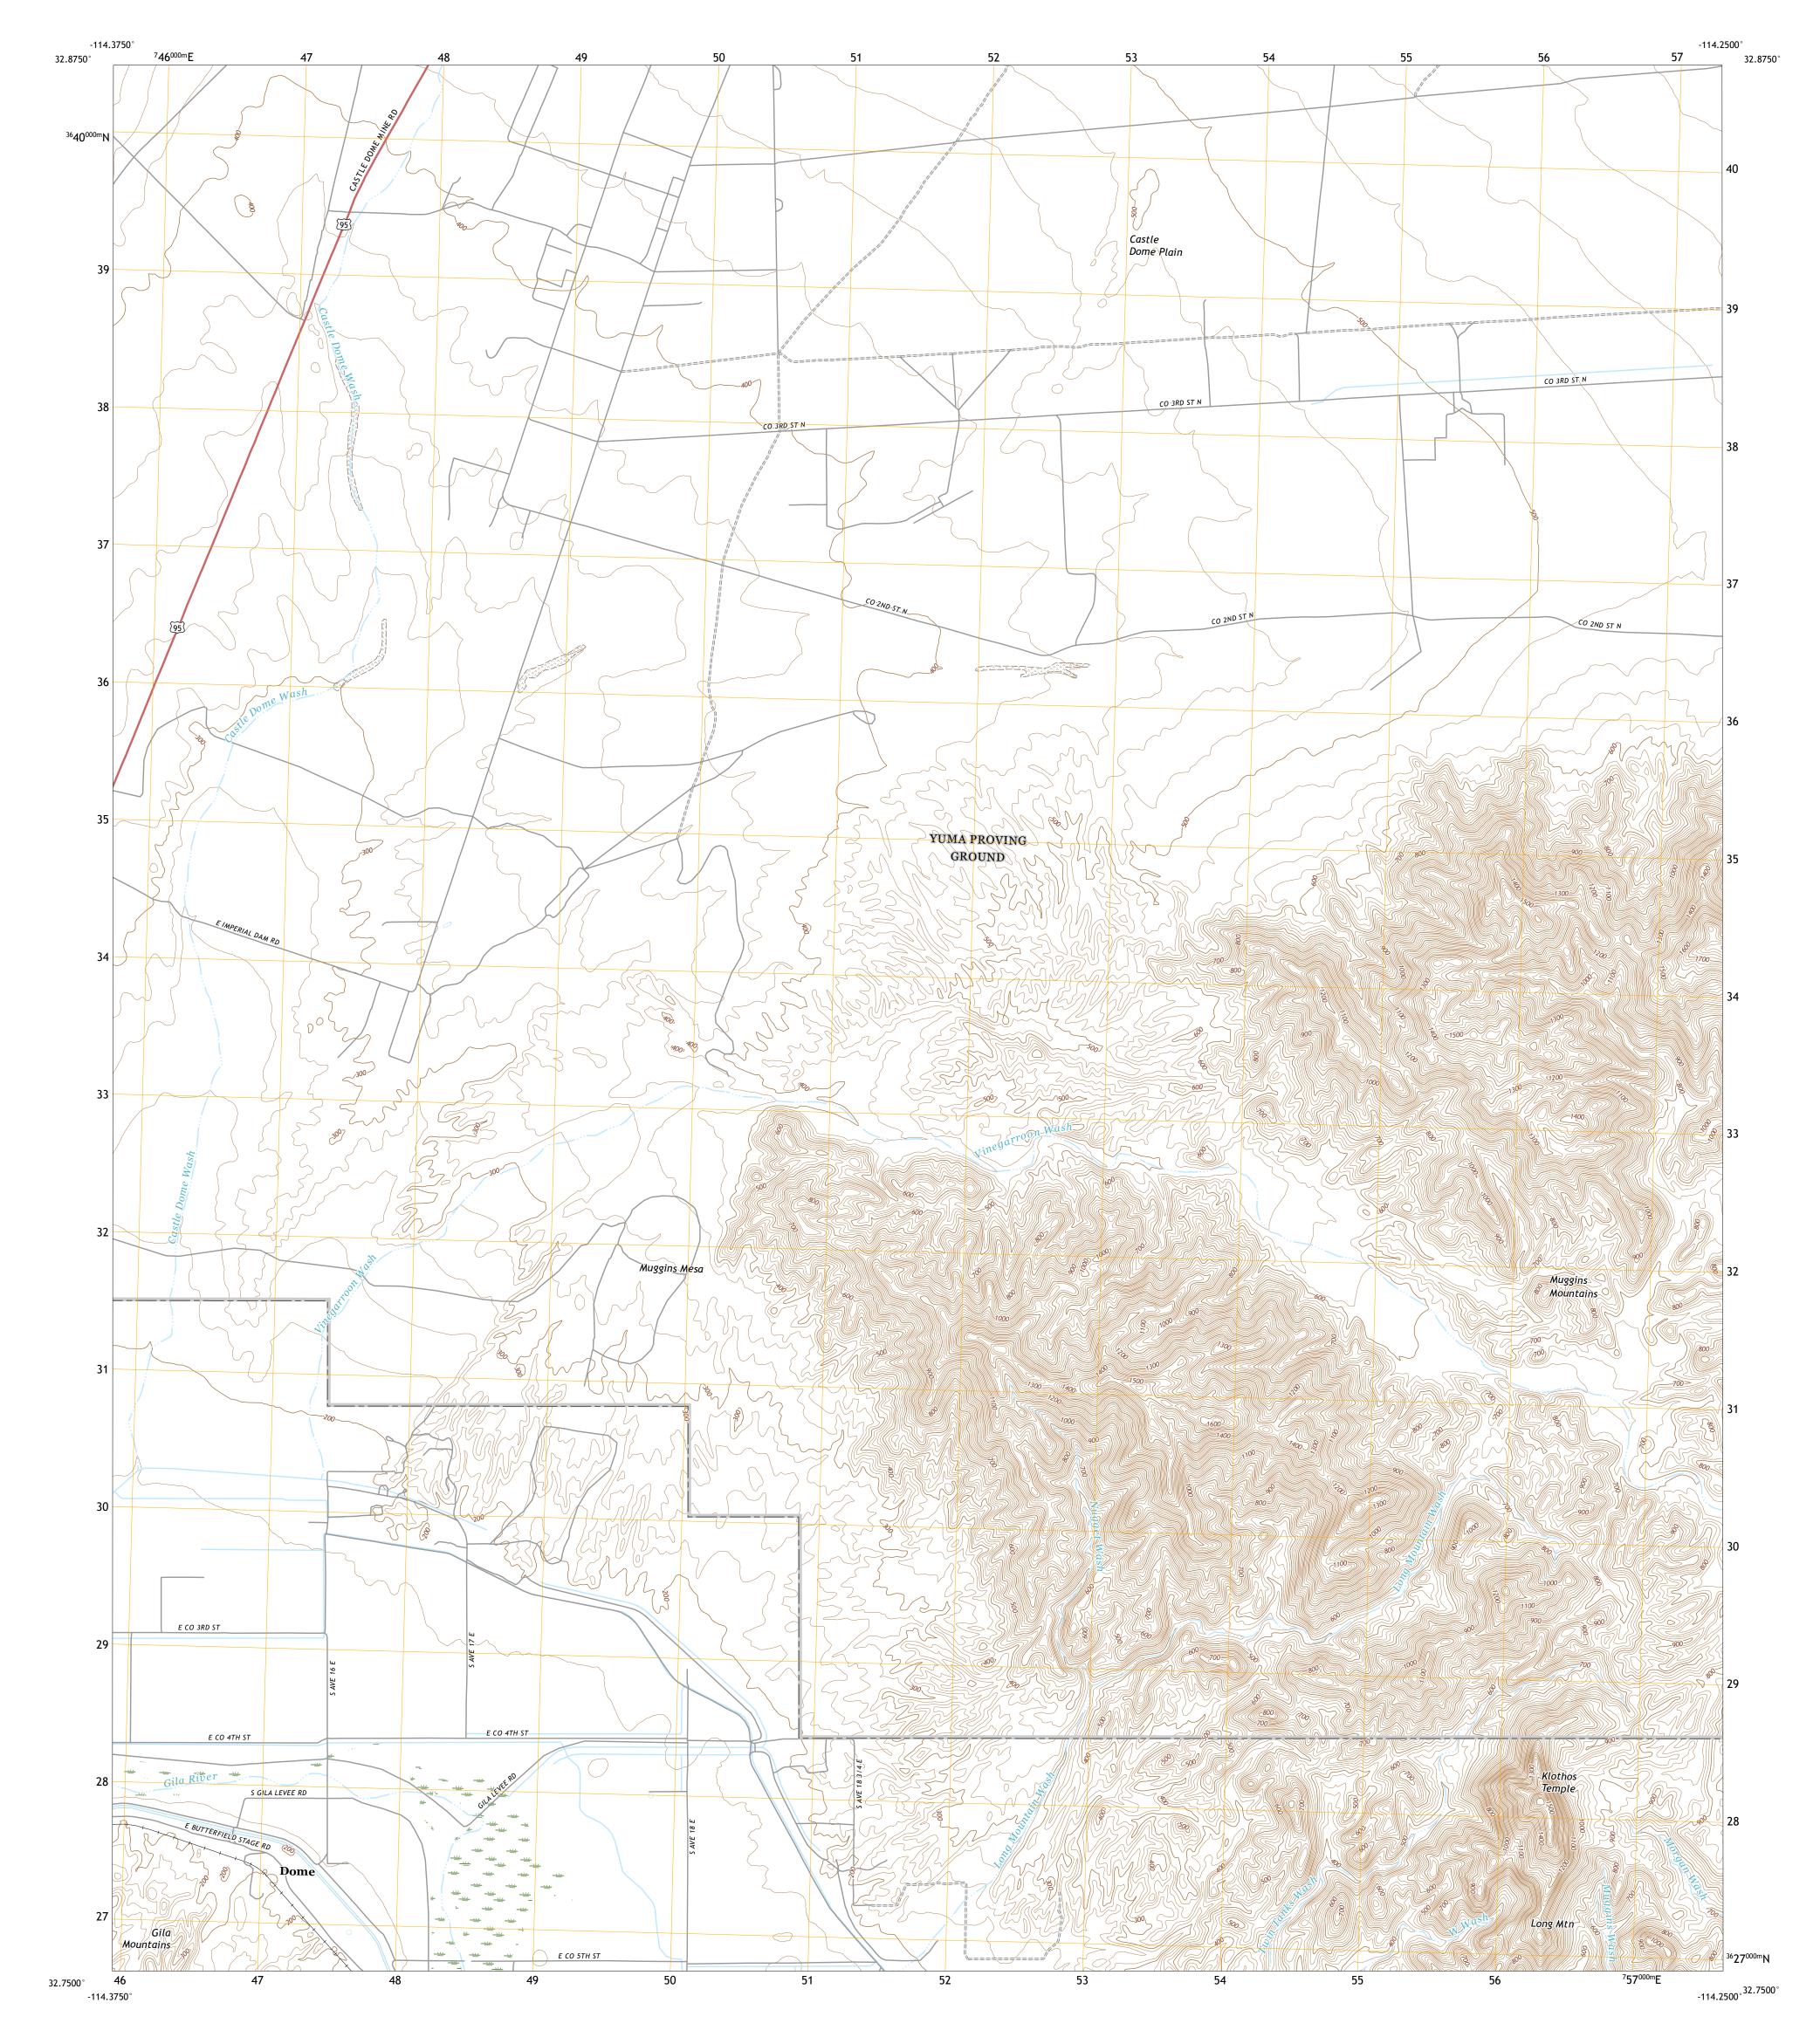

## U.S. DEPARTMENT OF THE INTERIOR U.S. GEOLOGICAL SURVEY

Produced by the United States Geological Survey North American Datum of 1983 (NAD83) World Geodetic System of 1984 (WGS84). Projection and 1 000-meter grid:Universal Transverse Mercator, Zone 115 This map is not a legal document. Boundaries may be generalized for this map scale. Private lands within government reservations may not be shown. Obtain permission before entering private lands.

 Imagery......NAIP, July 2019 - July 2019

 Roads.....NAIP, July 2019 - July 2019

 Roads......NAIP, July 2019 - 2018

 Names......GNIS, 1980

 Hydrography.....National Hydrography Dataset, 2006 - 2019

 Contours......National Hydrography Dataset, 2006 - 2019

 Boundaries......Nultiple sources; see metadata file 2019 - 2021

 Public Land Survey System.......BLM, 2017

 Wetlands......FWS National Wetlands Inventory Not Available