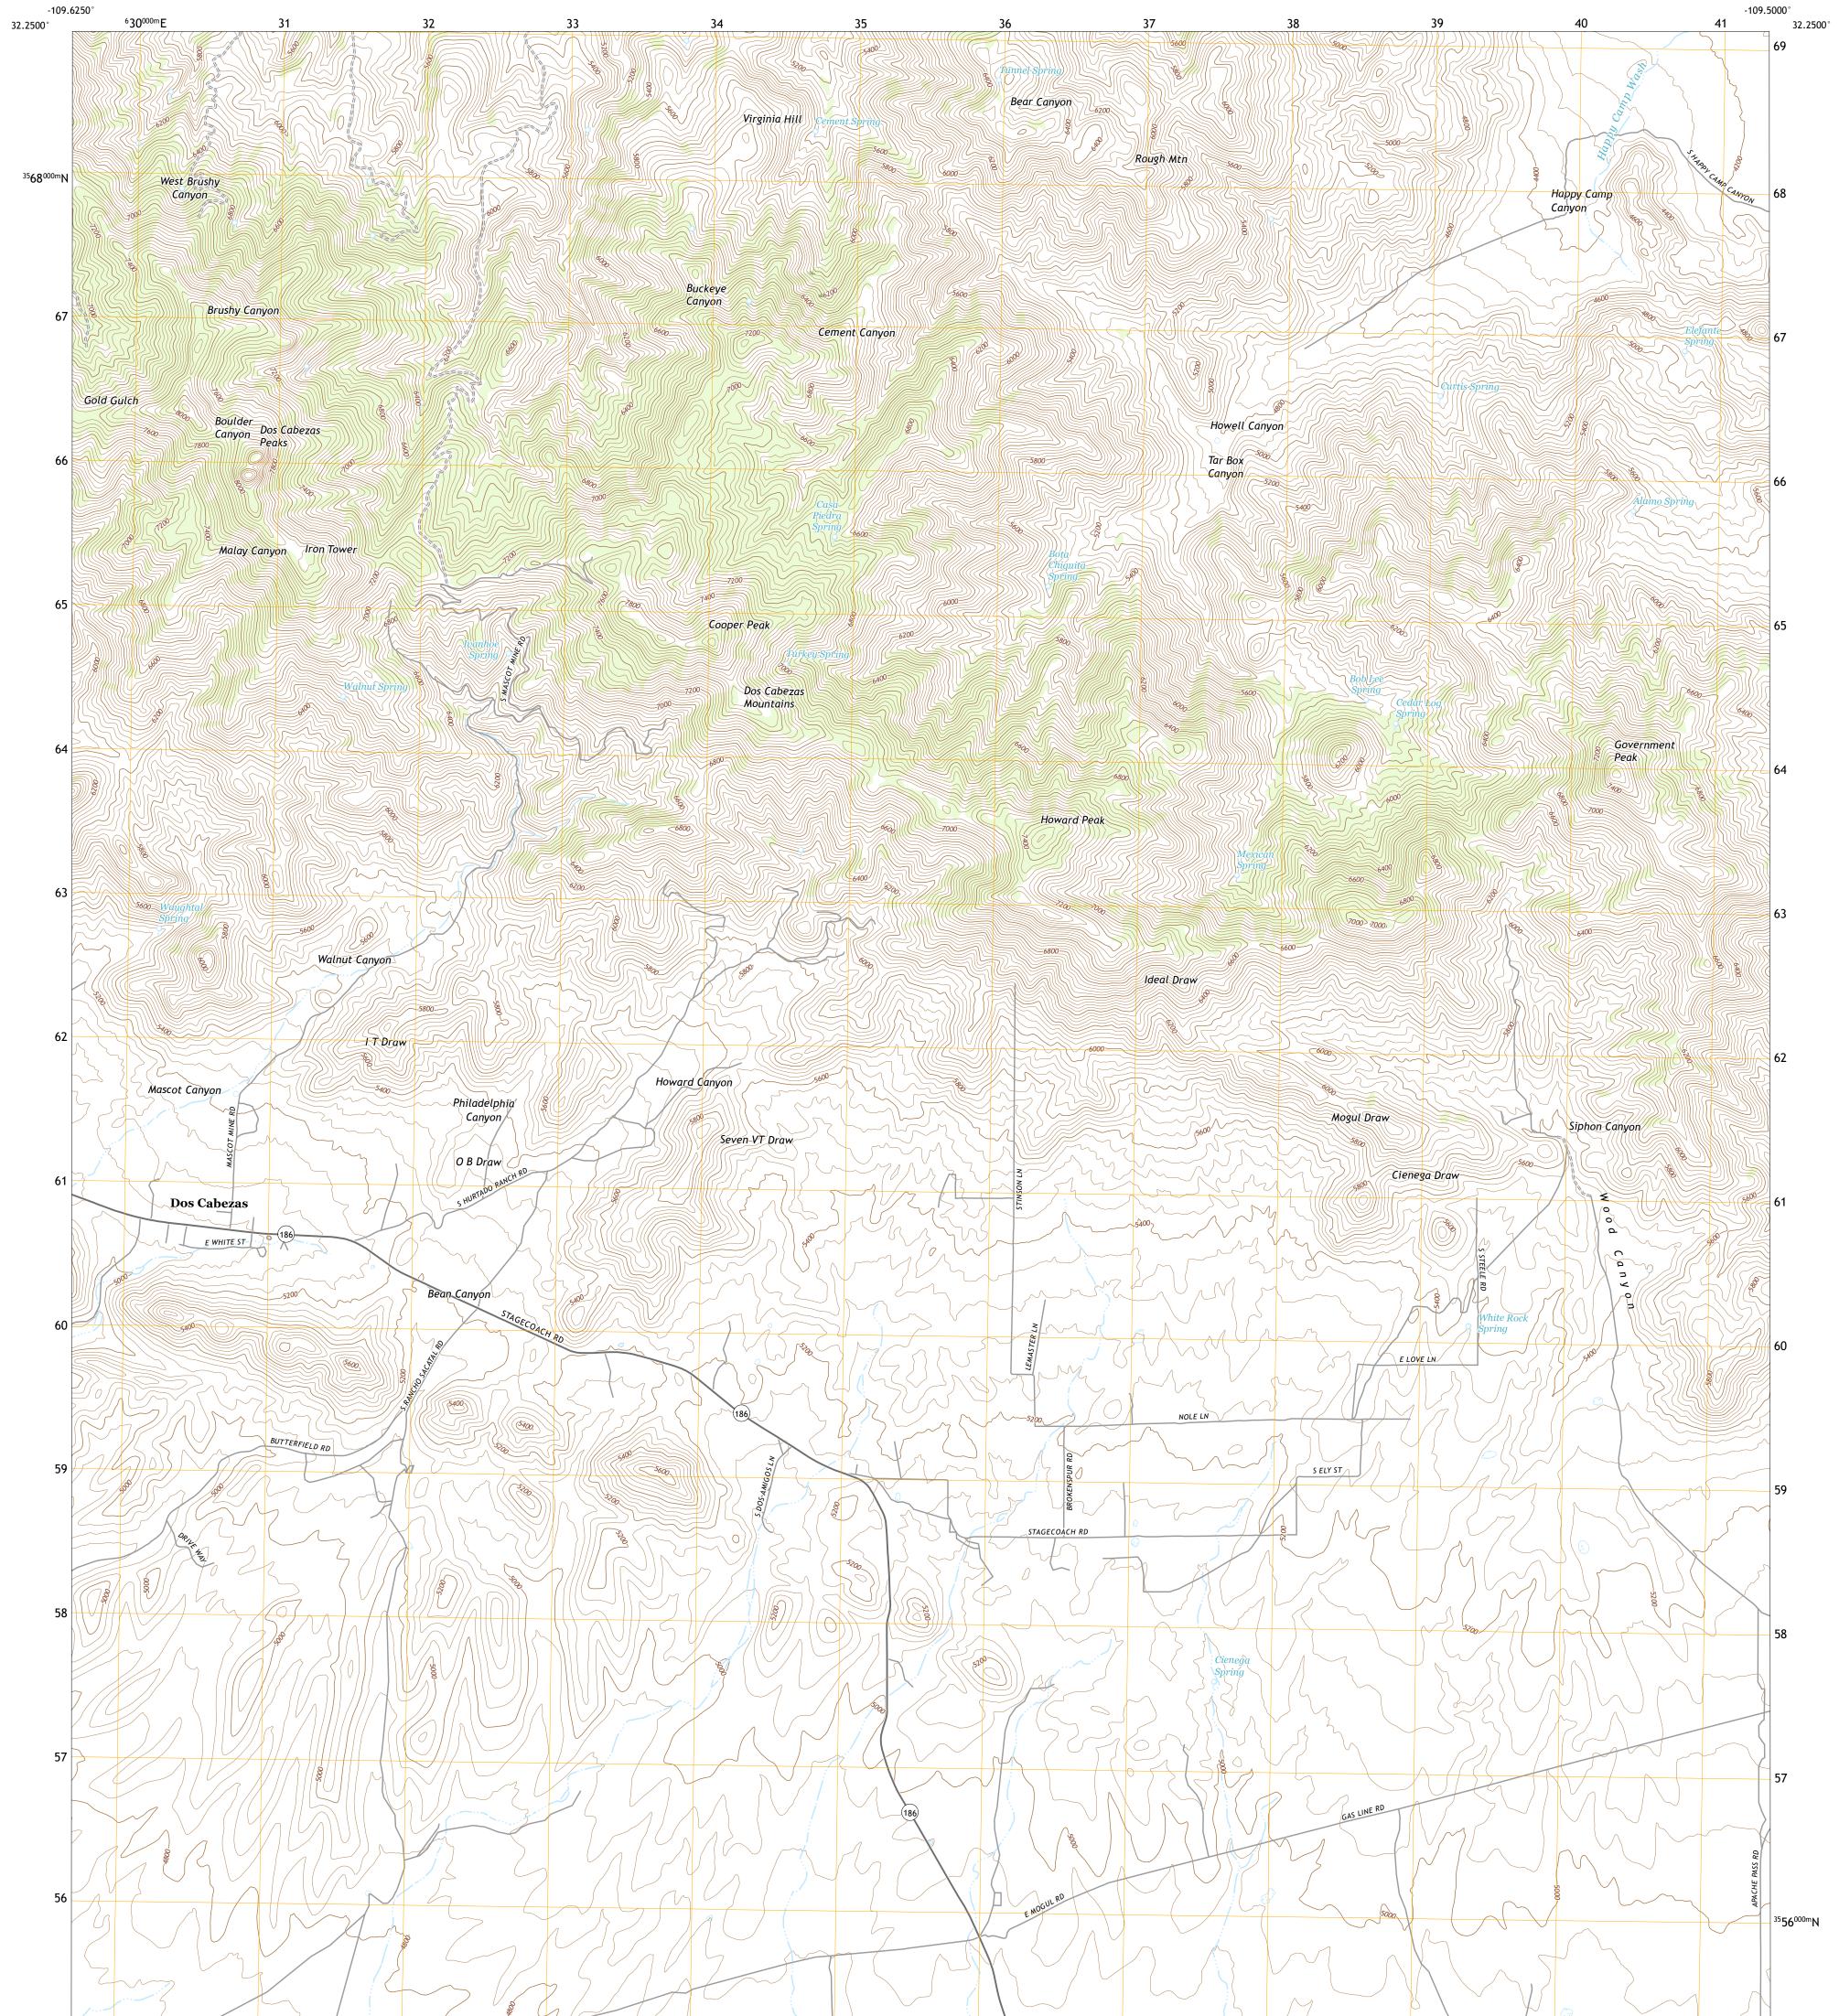

U.S. DEPARTMENT OF THE INTERIOR U.S. GEOLOGICAL SURVEY

Produced by the United States Geological Survey North American Datum of 1983 (NAD83) World Geodetic System of 1984 (WGS84). Projection and 1 000-meter grid:Universal Transverse Mercator, Zone 12S This map is not a legal document. Boundaries may be generalized for this map scale. Private lands within government reservations may not be shown. Obtain permission before entering private lands.

Imagery......NAIP, June 2019 - June 2019 Roads.......GNIS, 1980 - 2021 Hydrography......GNIS, 1980 - 2021 Hydrography.......National Hydrography Dataset, 2004 - 2019 Contours.....National Elevation Dataset, 2020 Boundaries......Multiple sources; see metadata file 2019 - 2021 Public Land Survey System......BLM, 2017 Wetlands.....BLM, 2017