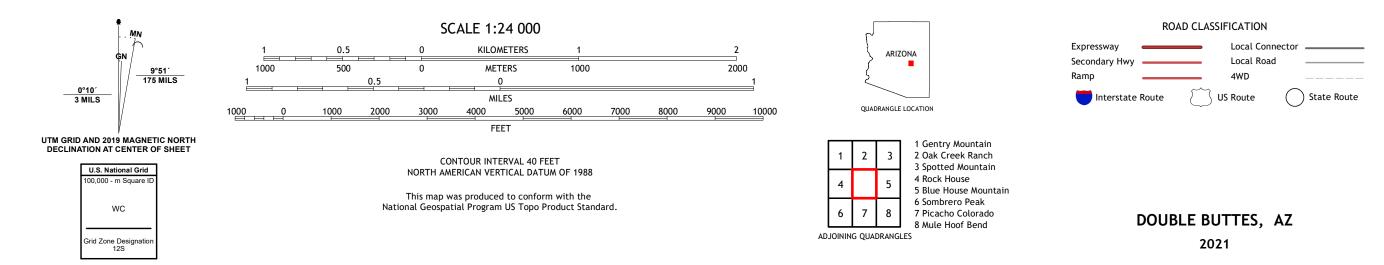

## U.S. DEPARTMENT OF THE INTERIOR U.S. GEOLOGICAL SURVEY

DOUBLE BUTTES QUADRANGLE ARIZONA - GILA COUNTY 7.5-MINUTE SERIES

**Produced by the United States Geological Survey** North American Datum of 1983 (NAD83) World Geodetic System of 1984 (WGS84). Projection and 1 000-meter grid:Universal Transverse Mercator, Zone 12S This map is not a legal document. Boundaries may be generalized for this map scale. Private lands within government reservations may not be shown. Obtain permission before entering private lands.