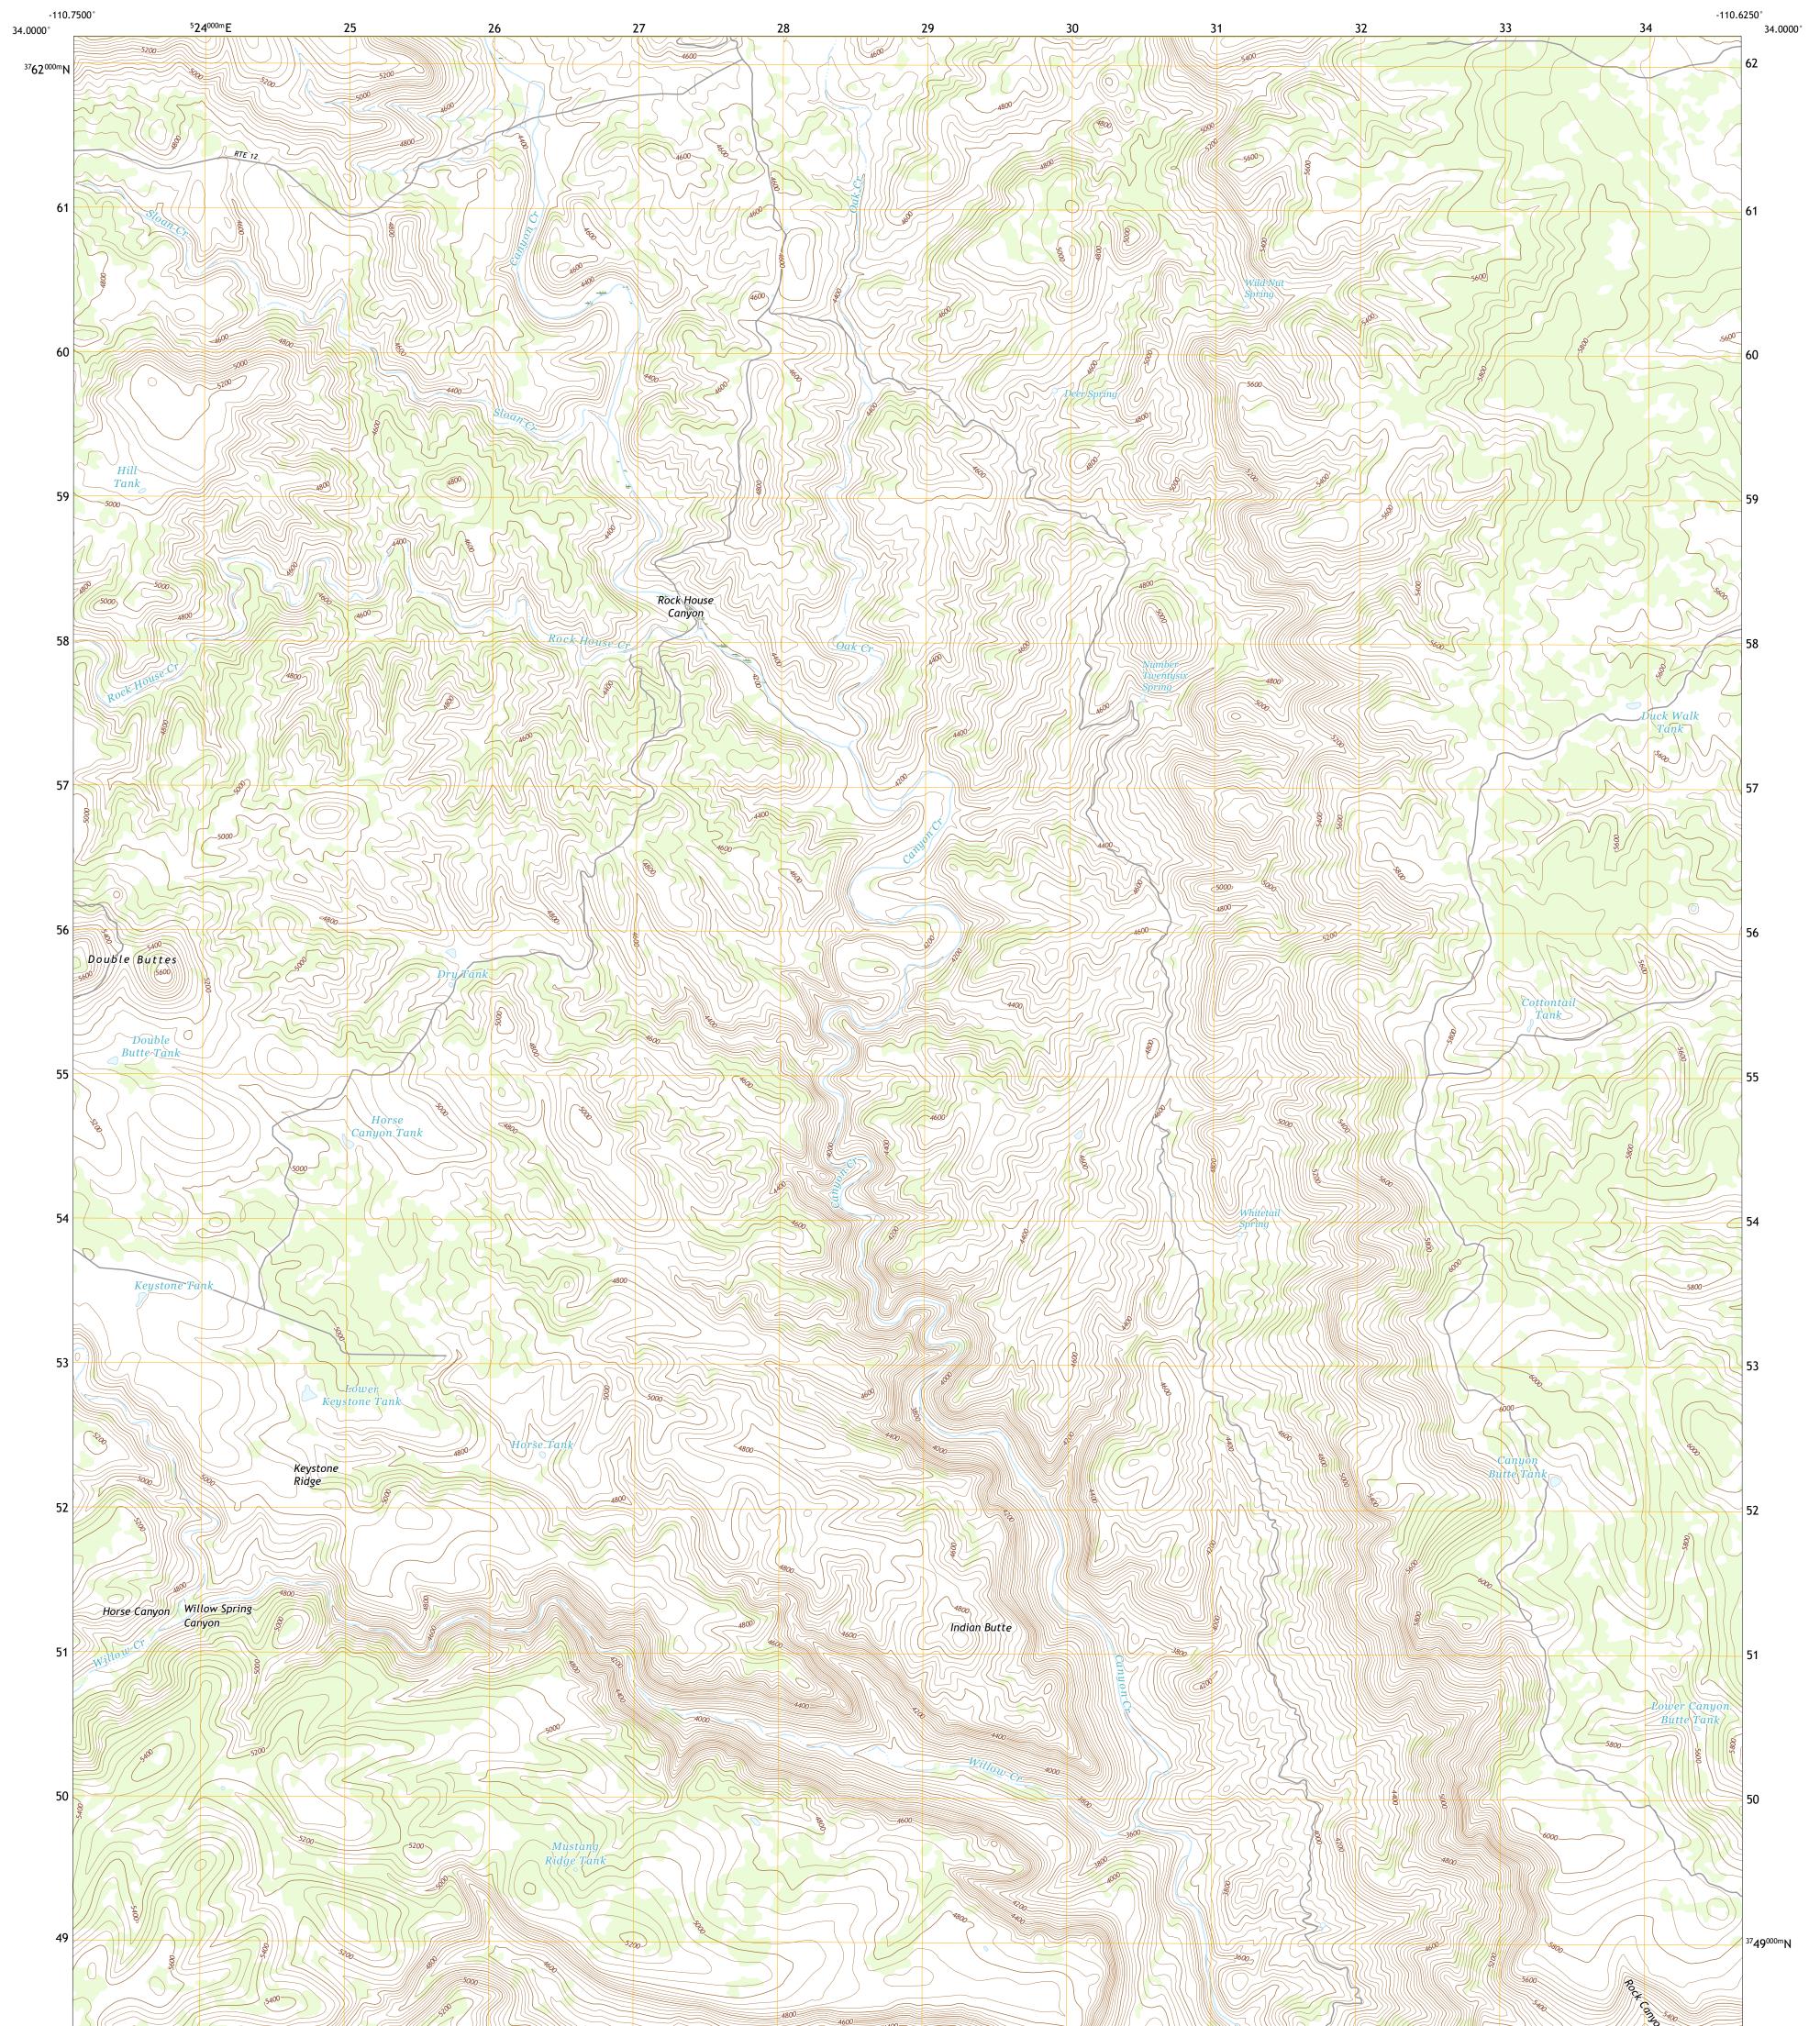

## U.S. DEPARTMENT OF THE INTERIOR U.S. GEOLOGICAL SURVEY

DOUBLE BUTTES QUADRANGLE ARIZONA - GILA COUNTY 7.5-MINUTE SERIES

**Produced by the United States Geological Survey** North American Datum of 1983 (NAD83) World Geodetic System of 1984 (WGS84). Projection and 1 000-meter grid:Universal Transverse Mercator, Zone 12S This map is not a legal document. Boundaries may be generalized for this map scale. Private lands within government reservations may not be shown. Obtain permission before entering private lands.

Imagery......NAIP, July 2019 - July 2019 Roads.....ORIS, 1980 - 2021 Hydrography......National Hydrography Dataset, 2004 - 2019 Contours.....Multiple sources; see metadata file 2019 - 2021 Public Land Survey System......BLM, 2017 Wetlands.....BLM, 2017