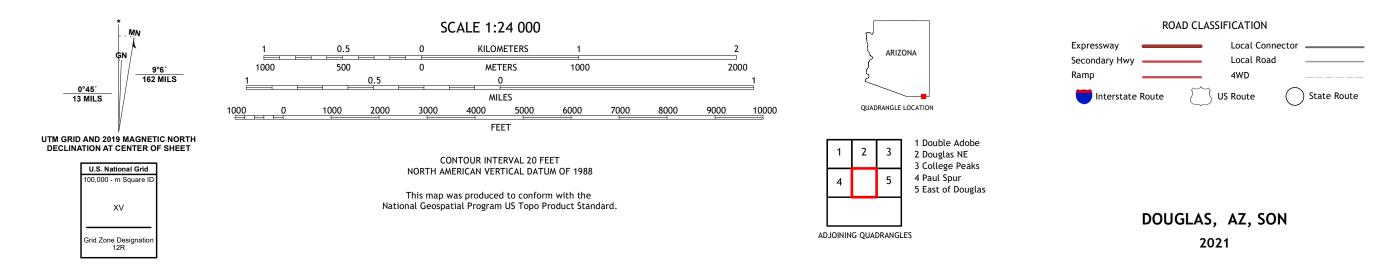

Produced by the United States Geological Survey North American Datum of 1983 (NAD83) World Geodetic System of 1984 (WGS84). Projection and 1 000-meter grid:Universal Transverse Mercator, Zone 12R This map is not a legal document. Boundaries may be generalized for this map scale. Private lands within government reservations may not be shown. Obtain permission before entering private lands.