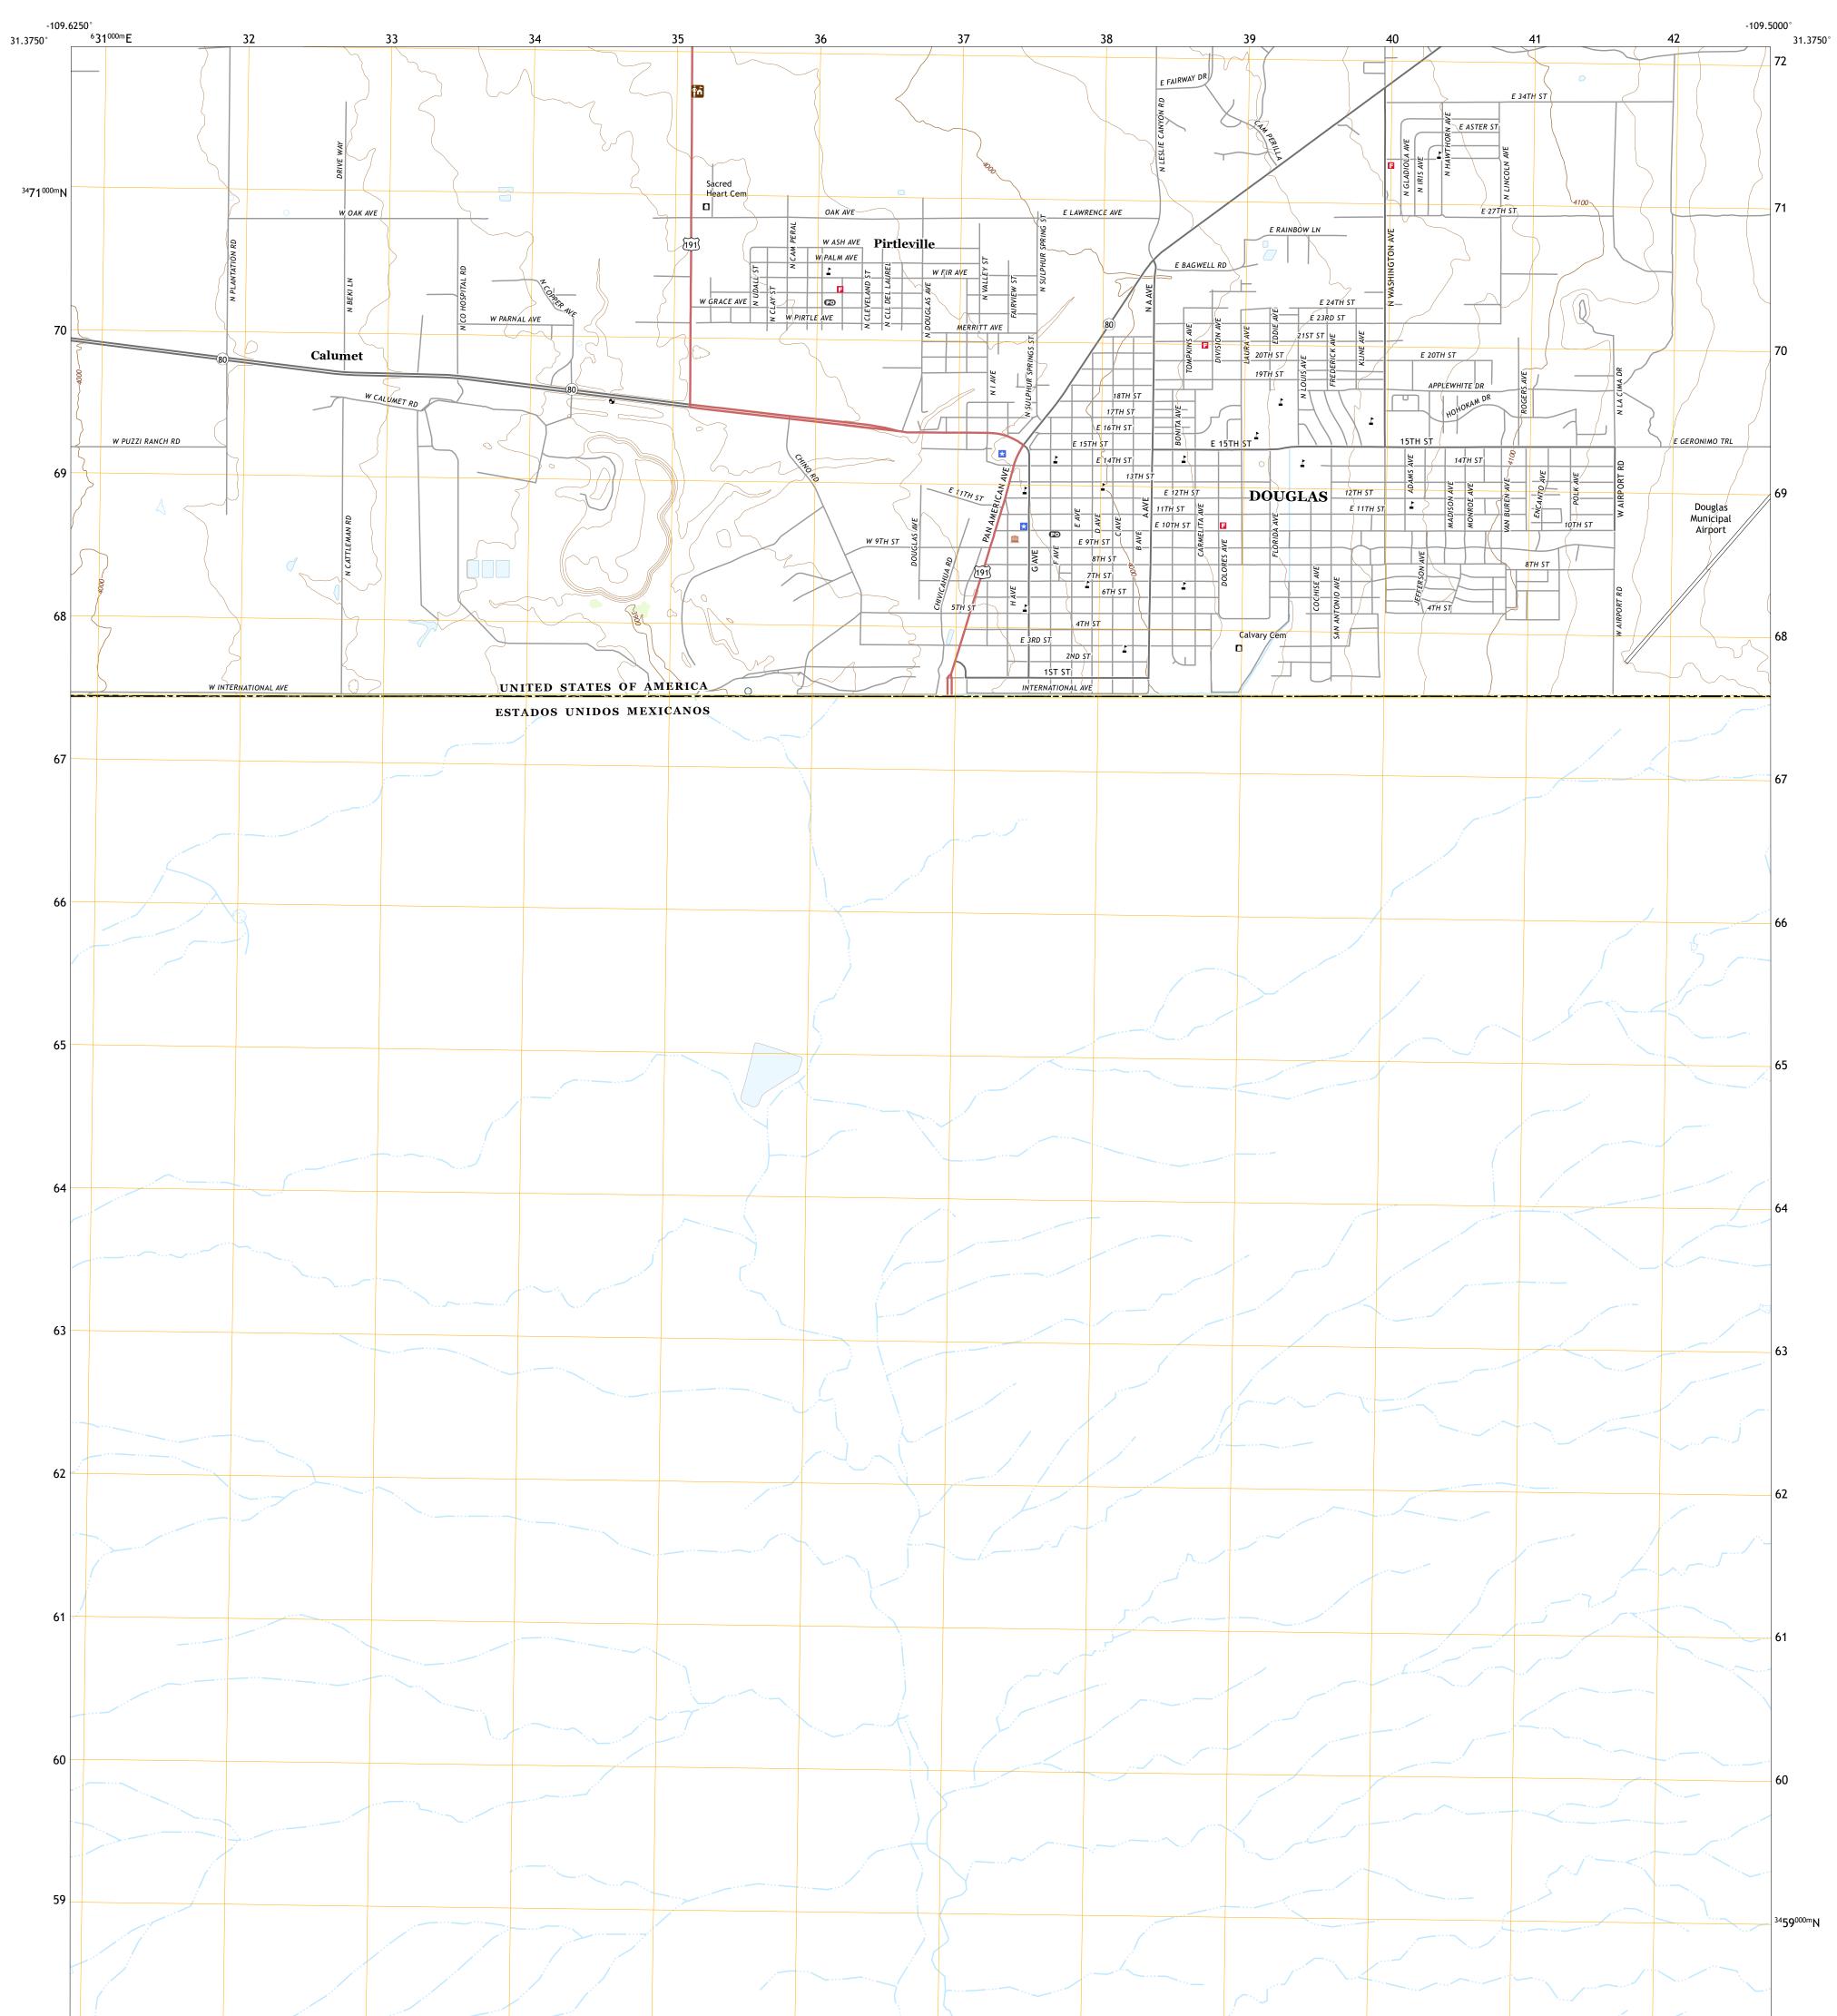

Produced by the United States Geological Survey North American Datum of 1983 (NAD83) World Geodetic System of 1984 (WGS84). Projection and 1 000-meter grid:Universal Transverse Mercator, Zone 12R This map is not a legal document. Boundaries may be generalized for this map scale. Private lands within government reservations may not be shown. Obtain permission before entering private lands.

Science for a changing world

U.S. DEPARTMENT OF THE INTERIOR

U.S. GEOLOGICAL SURVEY

Imagery......NAIP, June 2019 - June 2019 Roads.......GNIS, 1980 - 2021 Hydrography......GNIS, 1980 - 2021 Hydrography......National Hydrography Dataset, 2005 - 2019 Contours.....National Elevation Dataset, 2012 Boundaries.....Multiple sources; see metadata file 2019 - 2021 Public Land Survey System......BLM, 2017 W