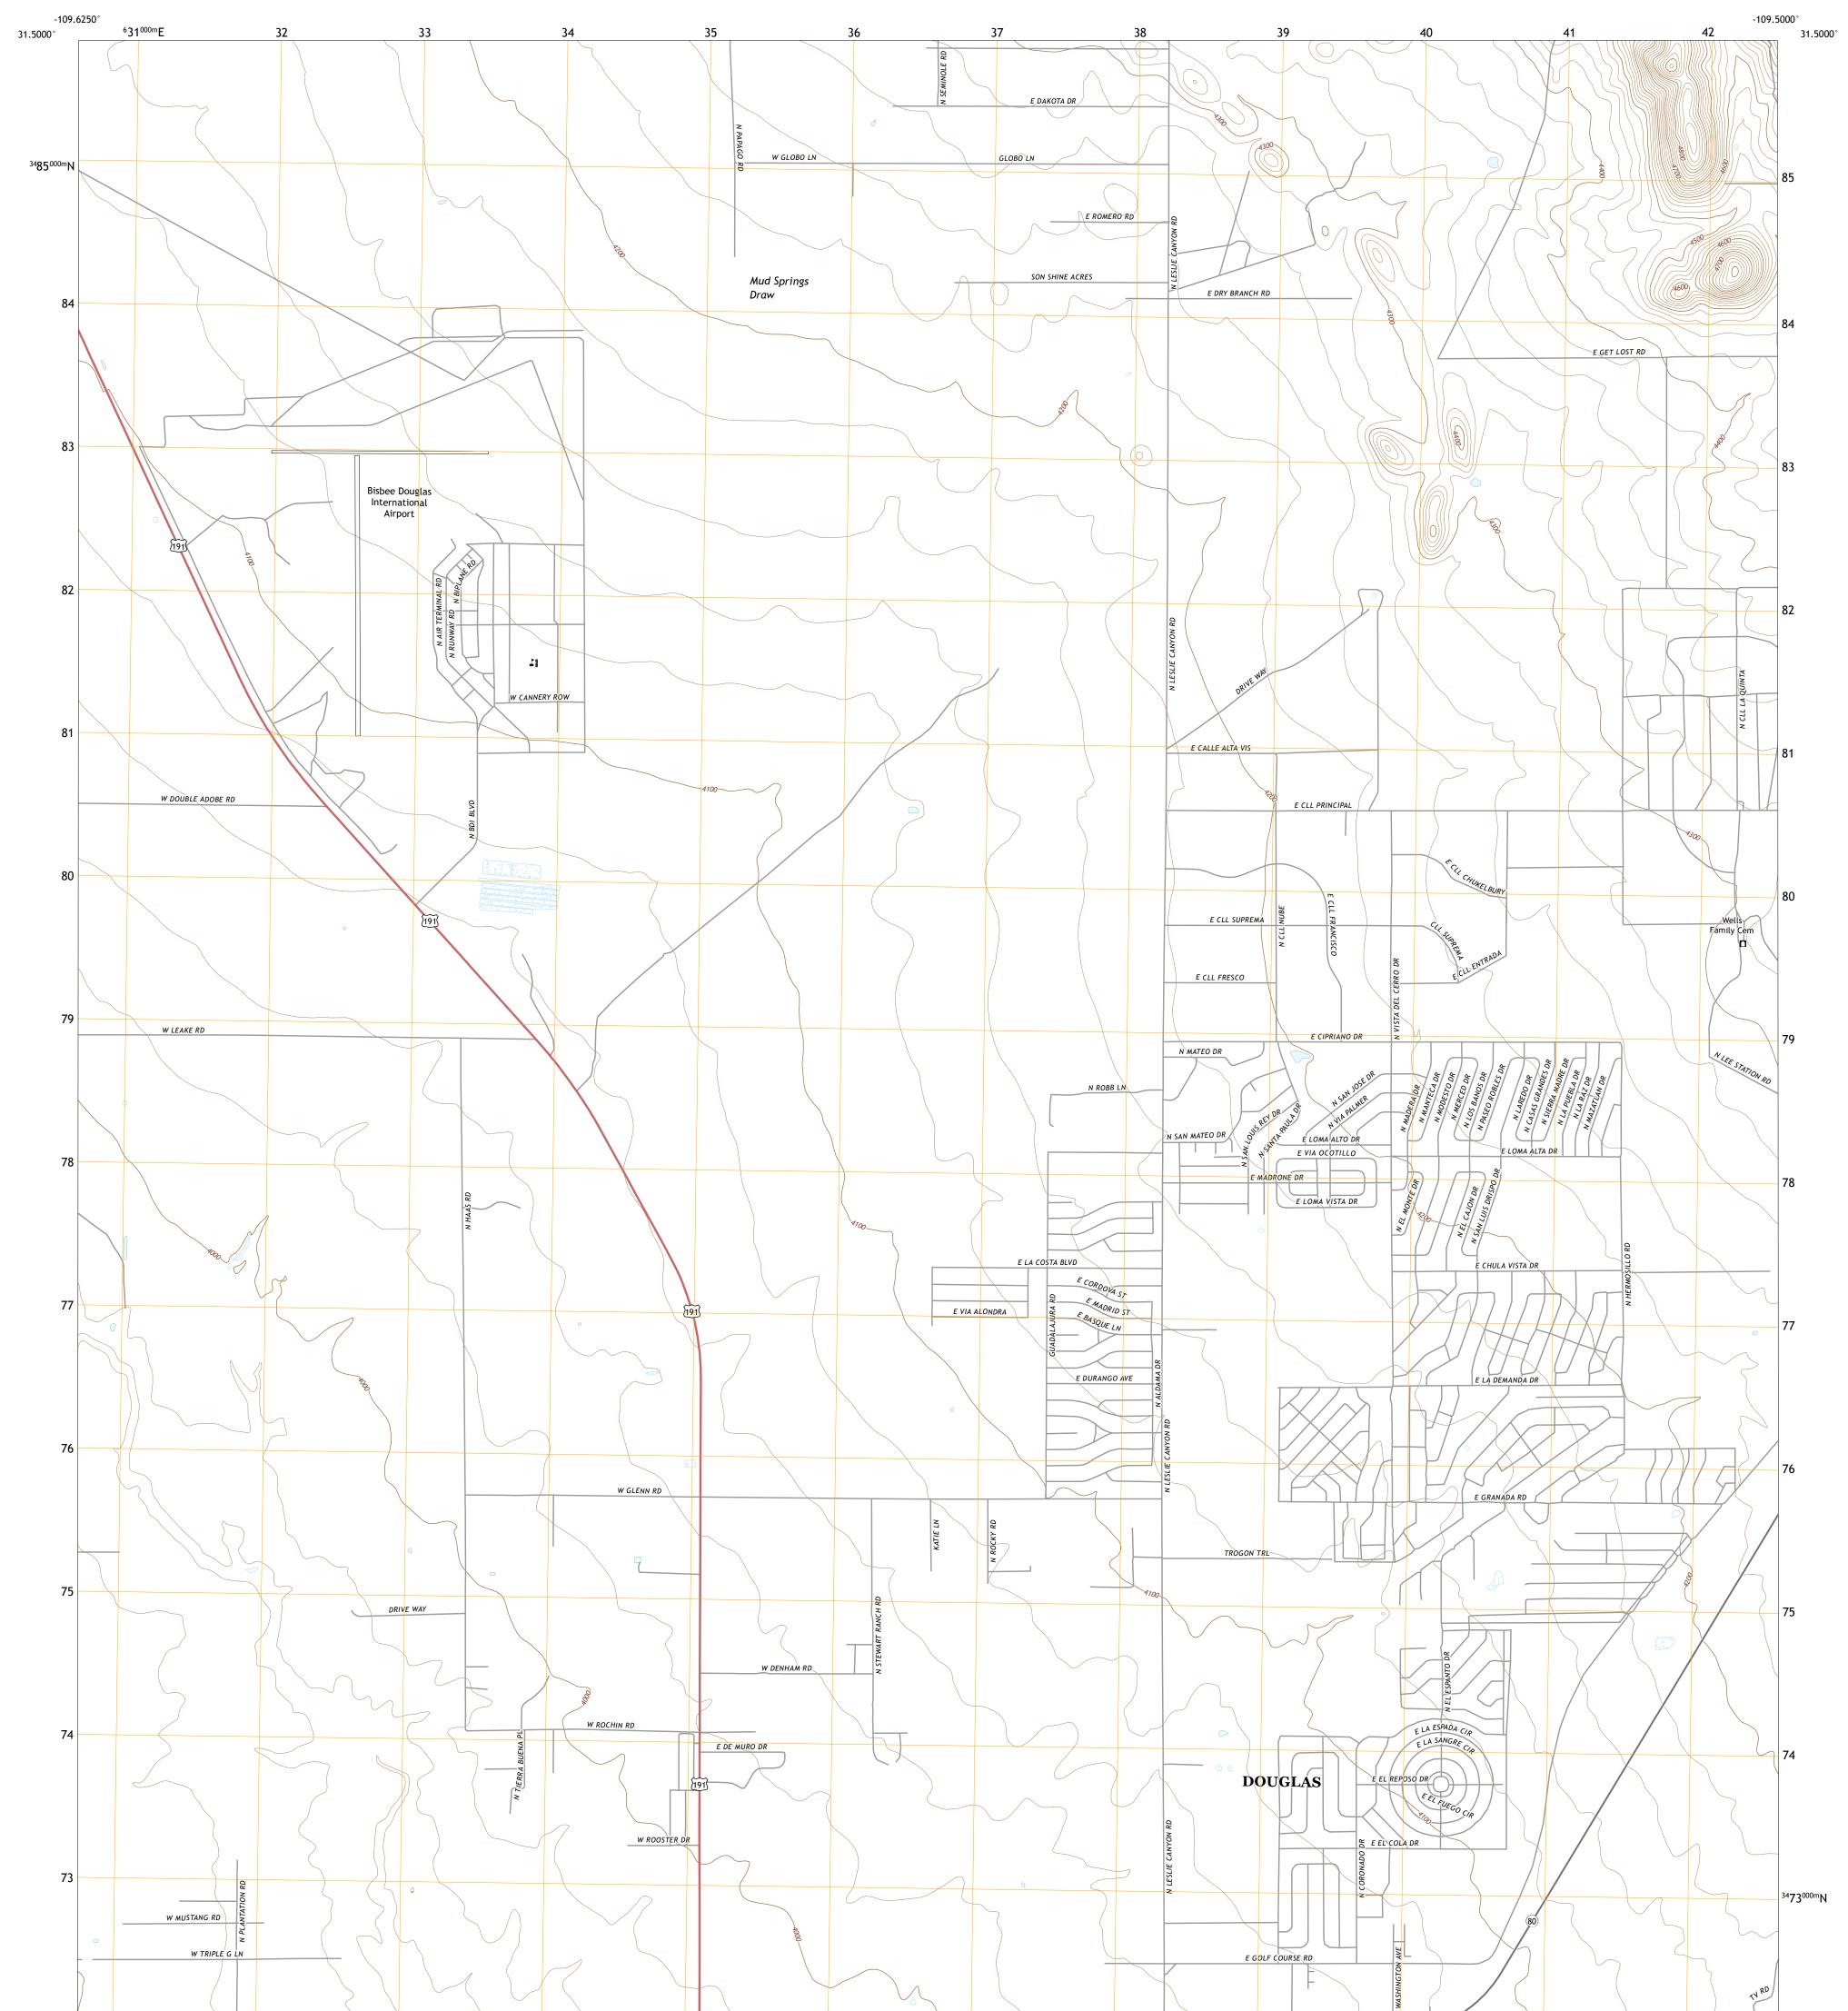

Produced by the United States Geological Survey North American Datum of 1983 (NAD83) World Geodetic System of 1984 (WGS84). Projection and 1 000-meter grid:Universal Transverse Mercator, Zone 12R This map is not a legal document. Boundaries may be generalized for this map scale. Private lands within government reservations may not be shown. Obtain permission before entering private lands.

Imagery......NAIP, June 2019 - June 2019 Roads.......GNIS, 1980 - 2021 Hydrography......GNIS, 1980 - 2021 Hydrography......National Hydrography Dataset, 2005 - 2019 Contours.....National Elevation Dataset, 2012 Boundaries.....Multiple sources; see metadata file 2019 - 2021 Public Land Survey System......BLM, 2017 Wetlands.....BLM, Available