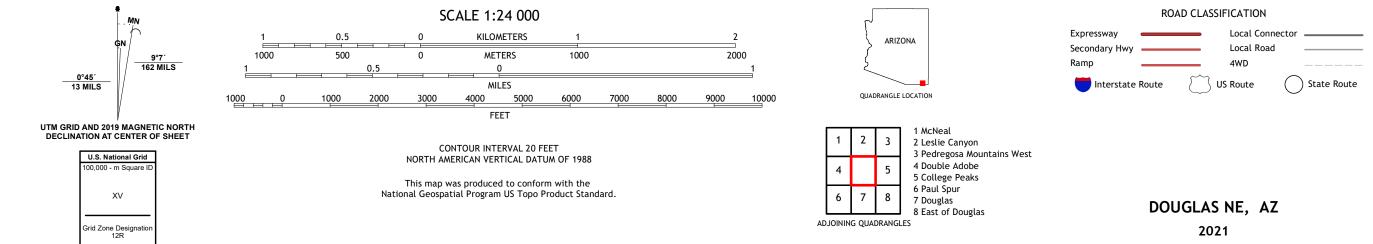

Produced by the United States Geological Survey North American Datum of 1983 (NAD83) World Geodetic System of 1984 (WGS84). Projection and 1 000-meter grid:Universal Transverse Mercator, Zone 12R This map is not a legal document. Boundaries may be generalized for this map scale. Private lands within government reservations may not be shown. Obtain permission before entering private lands.