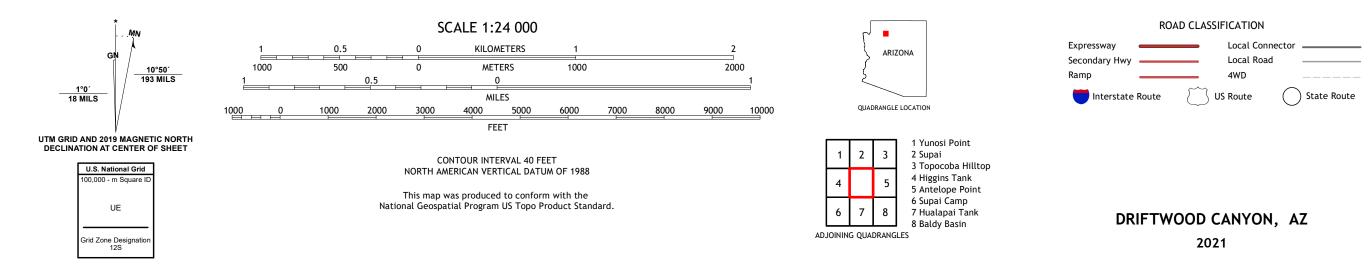

## DRIFTWOOD CANYON QUADRANGLE ARIZONA - COCONINO COUNTY 7.5-MINUTE SERIES

**Produced by the United States Geological Survey** North American Datum of 1983 (NAD83) World Geodetic System of 1984 (WGS84). Projection and 1 000-meter grid:Universal Transverse Mercator, Zone 12S This map is not a legal document. Boundaries may be generalized for this map scale. Private lands within government reservations may not be shown. Obtain permission before entering private lands.