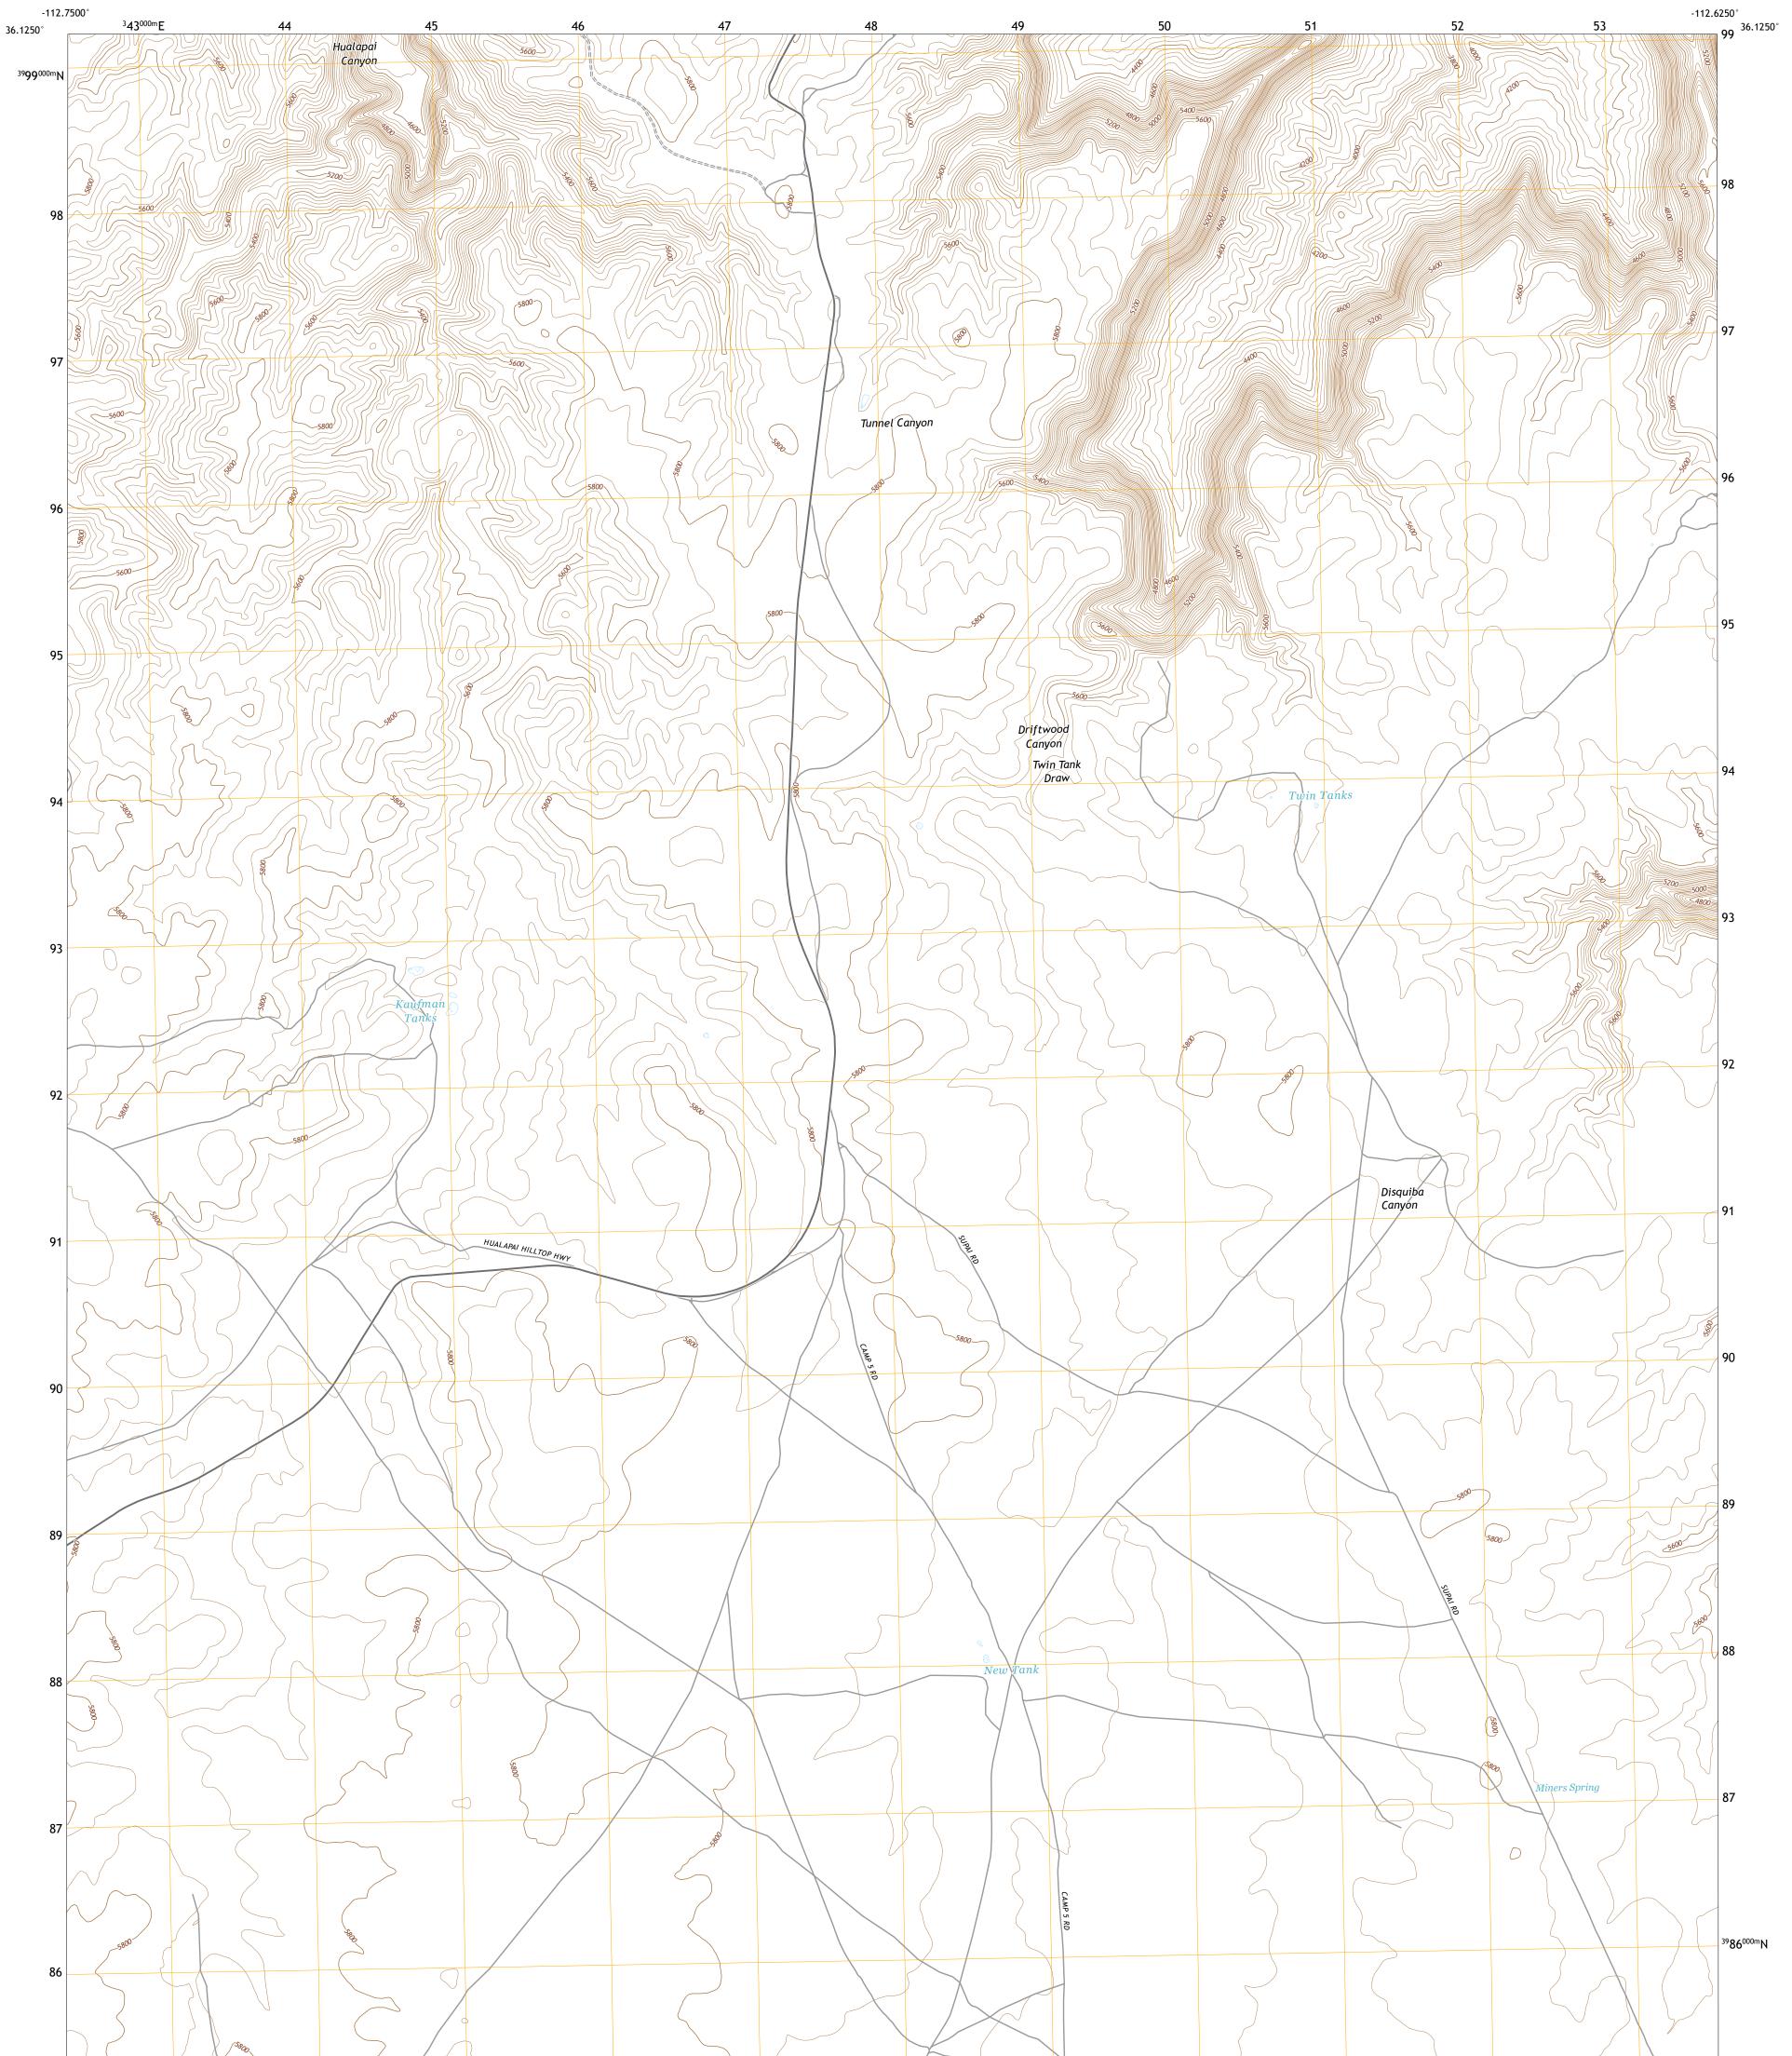

## U.S. DEPARTMENT OF THE INTERIOR U.S. GEOLOGICAL SURVEY

## DRIFTWOOD CANYON QUADRANGLE ARIZONA - COCONINO COUNTY 7.5-MINUTE SERIES

**Produced by the United States Geological Survey** North American Datum of 1983 (NAD83) World Geodetic System of 1984 (WGS84). Projection and 1 000-meter grid:Universal Transverse Mercator, Zone 12S This map is not a legal document. Boundaries may be generalized for this map scale. Private lands within government reservations may not be shown. Obtain permission before entering private lands.

Imagery......NAIP, June 2019 - June 2019 Roads......GNIS, 1980 - 2021 Hydrography......GNIS, 1980 - 2021 Hydrography......National Hydrography Dataset, 2004 - 2019 Contours.....National Elevation Dataset, 2000 Boundaries.....Multiple sources; see metadata file 2019 - 2021 Public Land Survey System......BLM, 2017 Wetlands......BLM, 2017