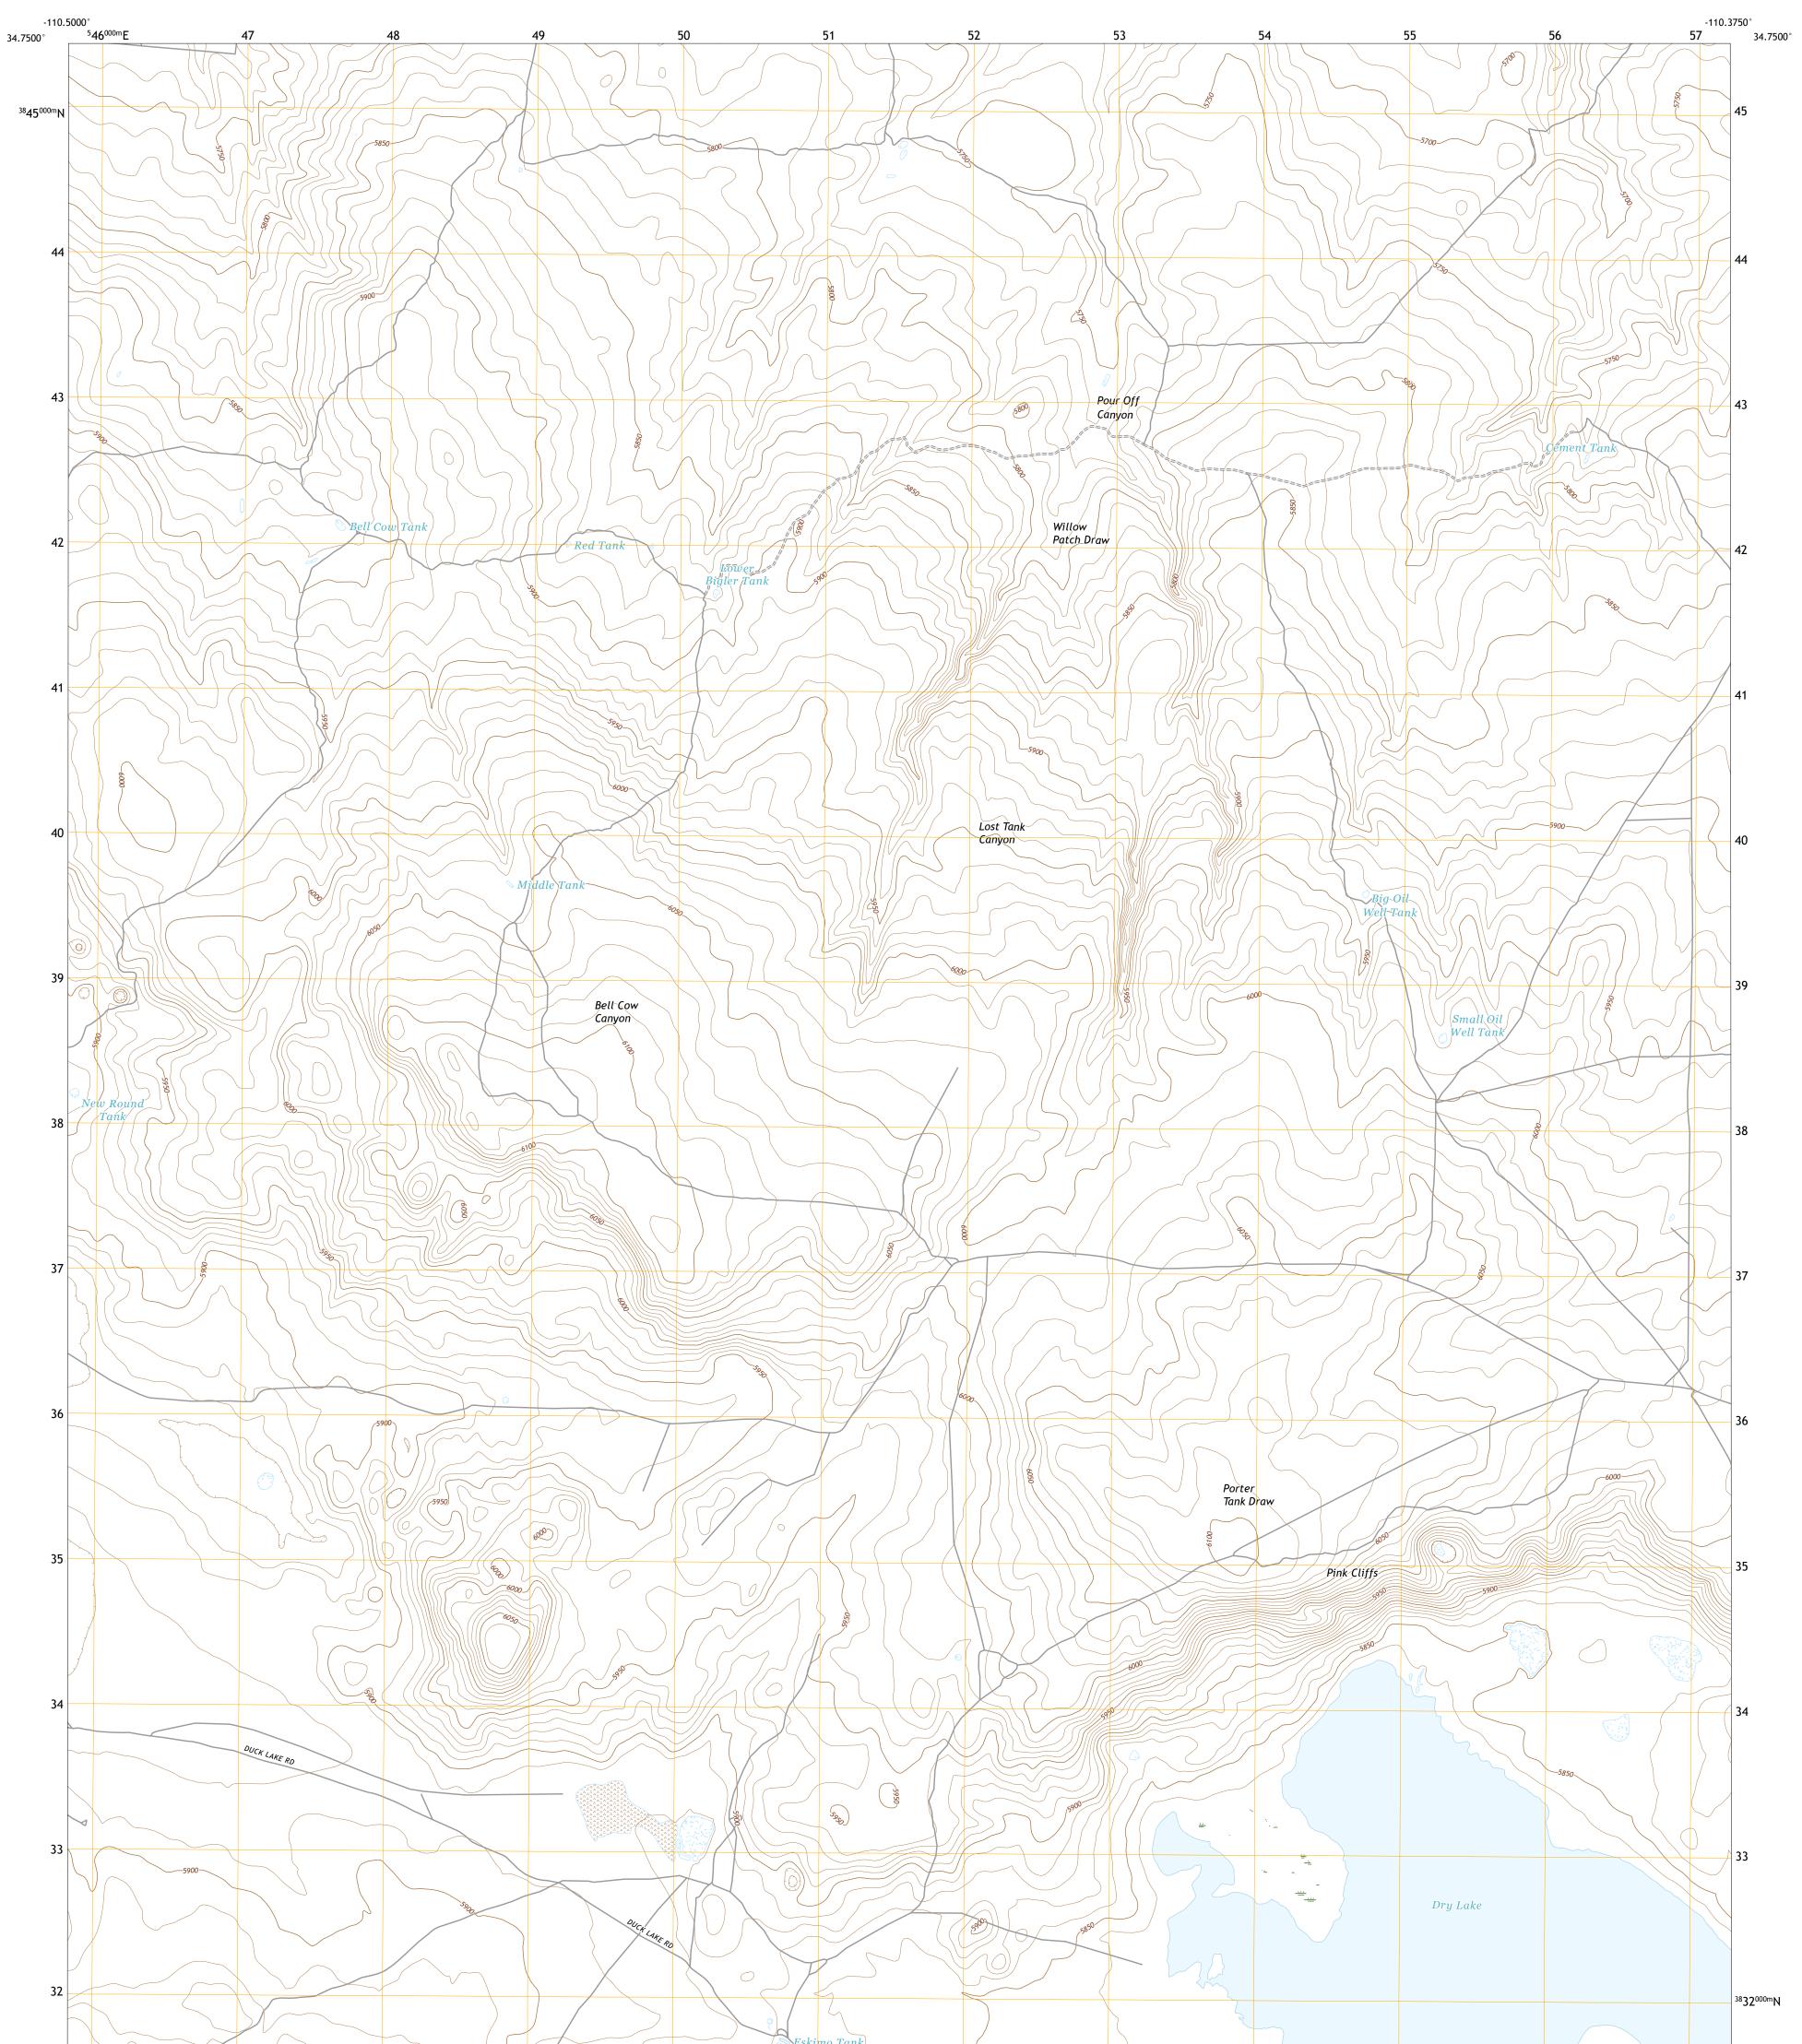

## U.S. DEPARTMENT OF THE INTERIOR U.S. GEOLOGICAL SURVEY

Produced by the United States Geological Survey North American Datum of 1983 (NAD83) World Geodetic System of 1984 (WGS84). Projection and 1 000-meter grid:Universal Transverse Mercator, Zone 125 This map is not a legal document. Boundaries may be generalized for this map scale. Private lands within government reservations may not be shown. Obtain permission before entering private lands.

Imagery......NAIP, June 2019 - July 2019 Roads......ONIS, Densus Bureau, 2018 Names......GNIS, 1980 - 2019 Hydrography......National Hydrography Dataset, 2005 - 2019 Contours.....National Elevation Dataset, 1999 Boundaries.....Multiple sources; see metadata file 2019 - 2021 Public Land Survey System......BLM, 2017 Wetlands.....BLM, 2017