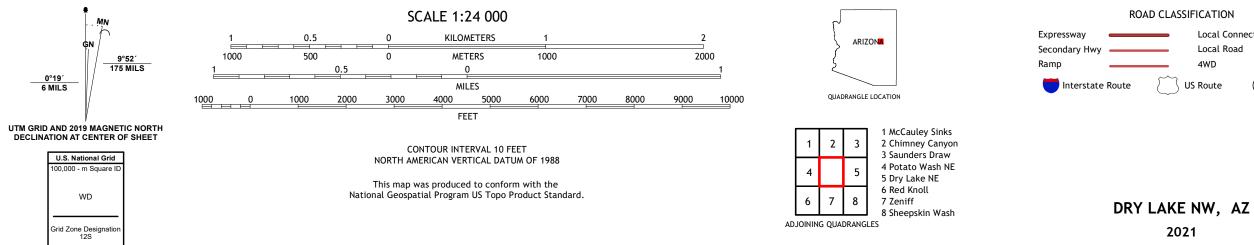

## U.S. DEPARTMENT OF THE INTERIOR U.S. GEOLOGICAL SURVEY

Produced by the United States Geological Survey North American Datum of 1983 (NAD83) World Geodetic System of 1984 (WGS84). Projection and 1 000-meter grid:Universal Transverse Mercator, Zone 125 This map is not a legal document. Boundaries may be generalized for this map scale. Private lands within government reservations may not be shown. Obtain permission before entering private lands.

2021