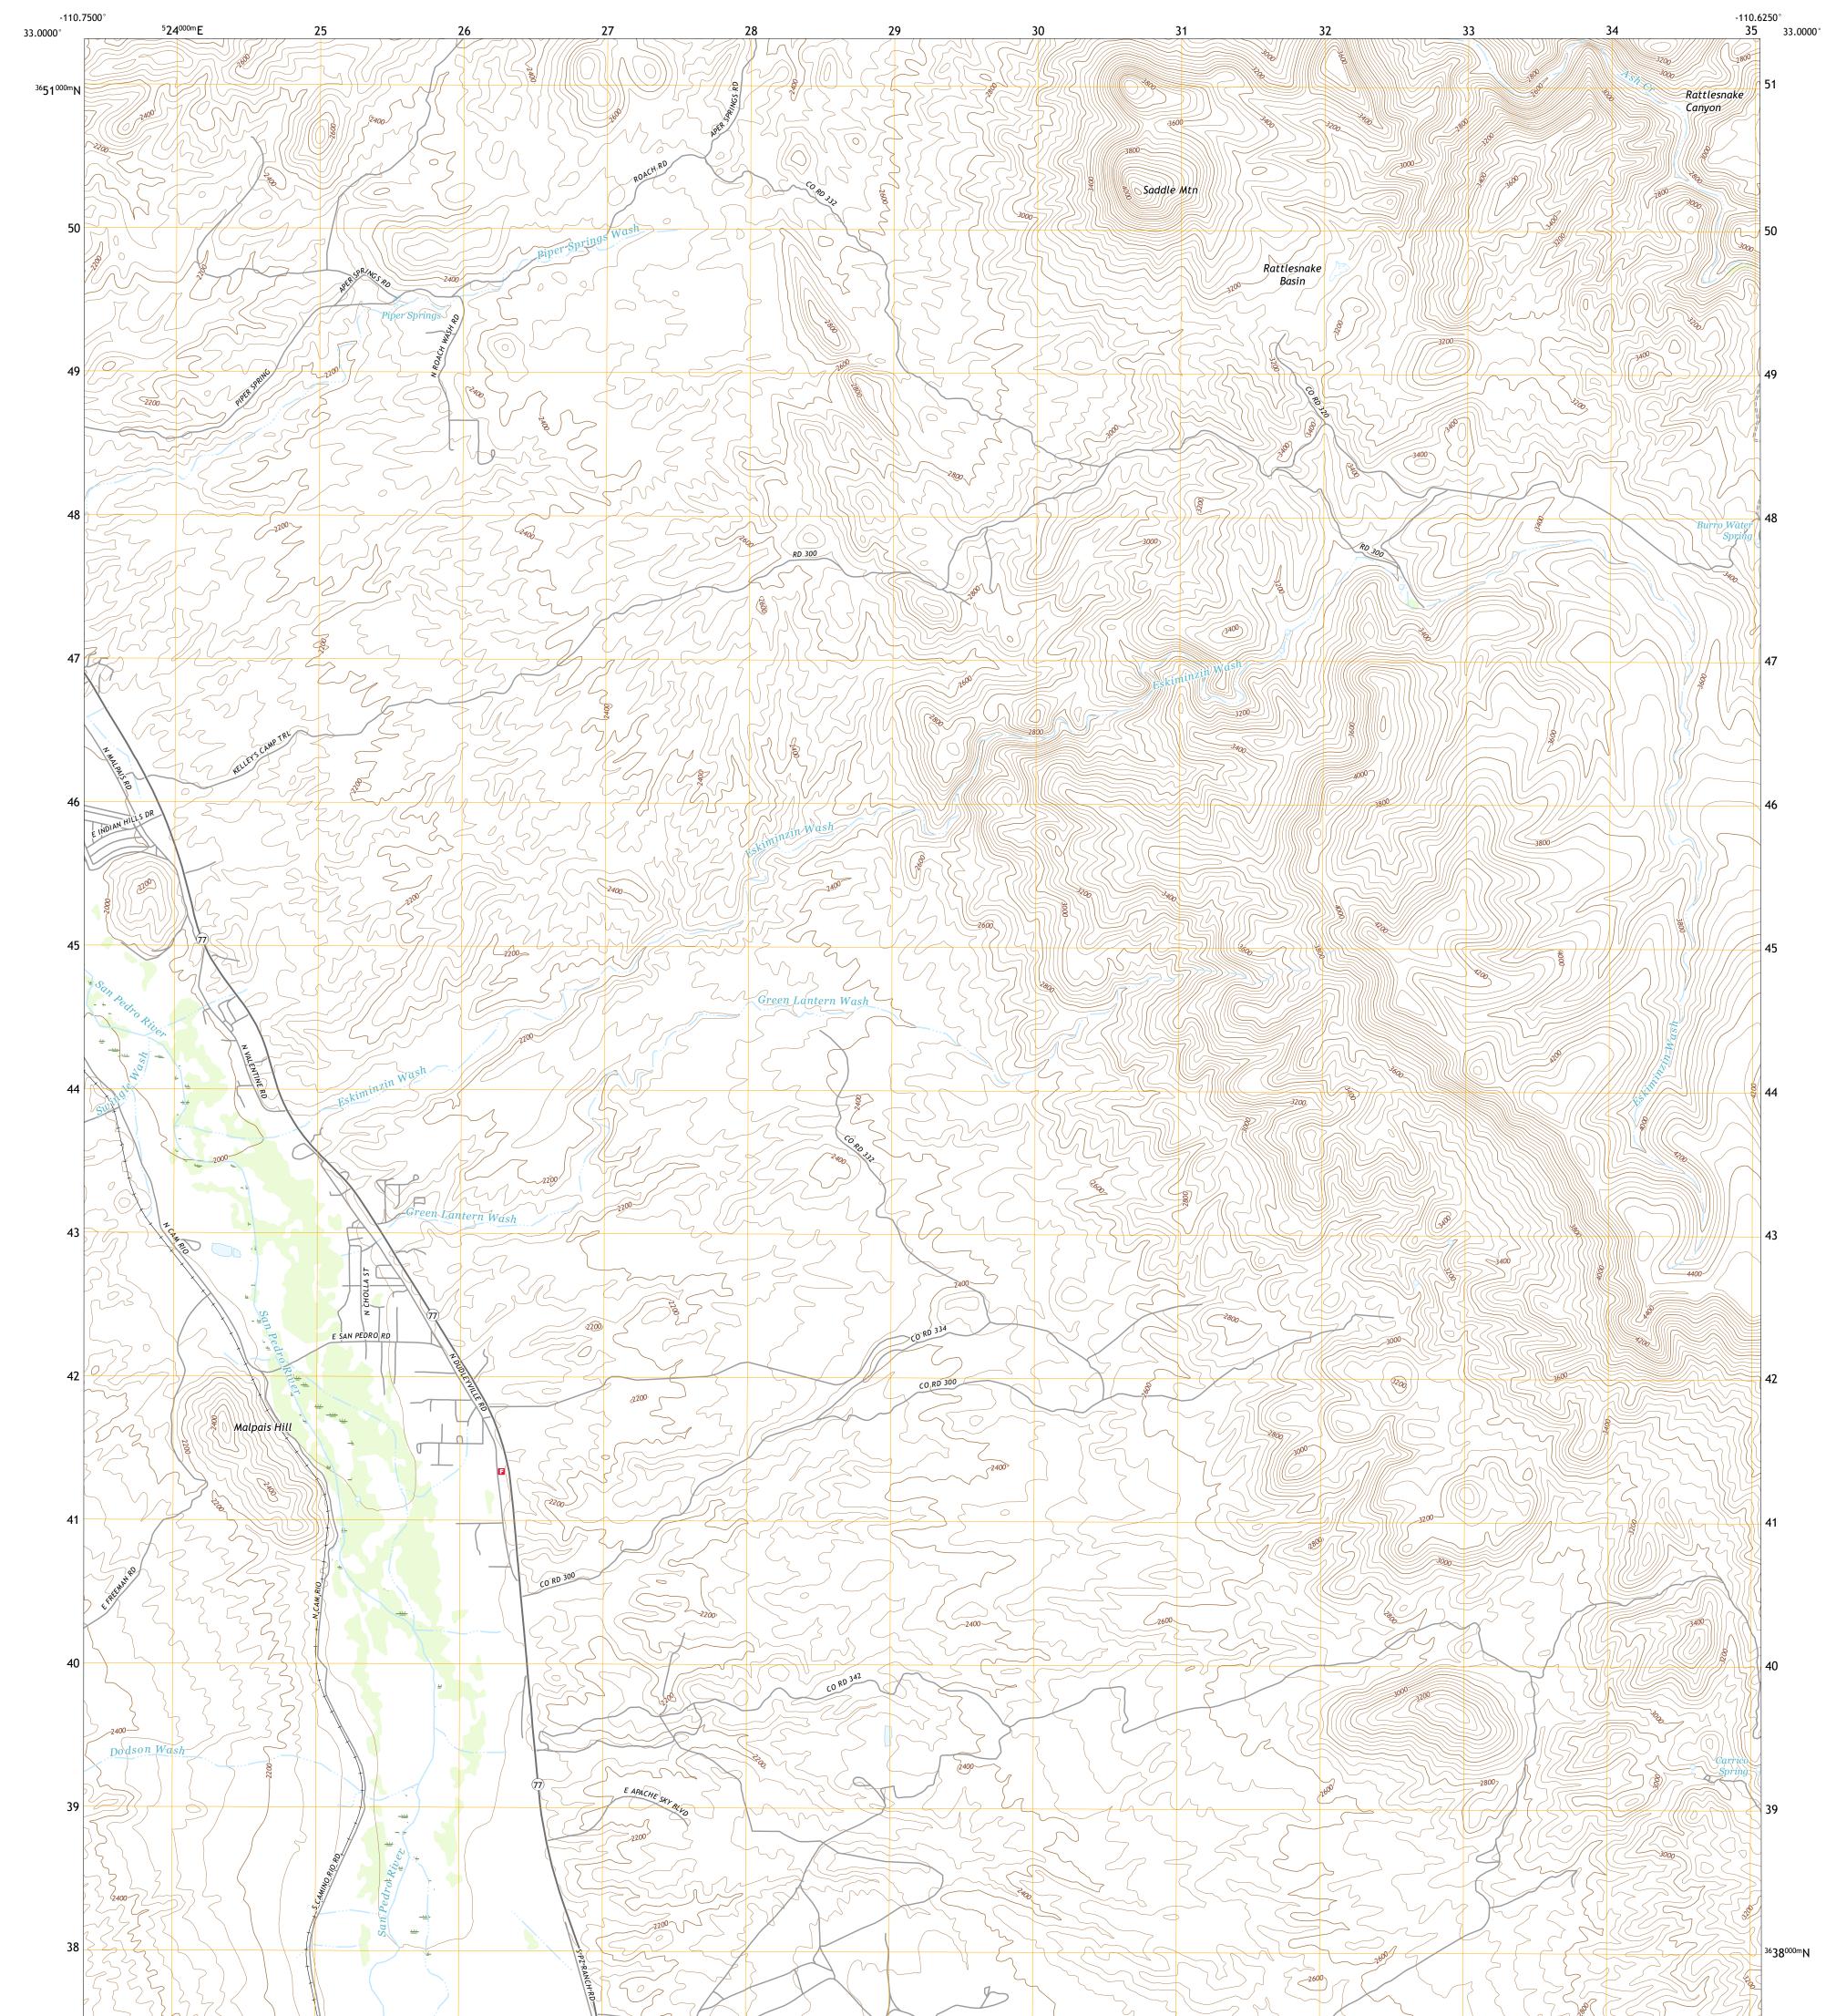

## U.S. DEPARTMENT OF THE INTERIOR U.S. GEOLOGICAL SURVEY

**Produced by the United States Geological Survey** North American Datum of 1983 (NAD83) World Geodetic System of 1984 (WGS84). Projection and 1 000-meter grid:Universal Transverse Mercator, Zone 12S This map is not a legal document. Boundaries may be generalized for this map scale. Private lands within government reservations may not be shown. Obtain permission before entering private lands.

Imagery......NAIP, June 2019 - July 2019 Roads......ORIS, 1980 - 2017 Hydrography......National Hydrography Dataset, 2004 - 2019 Contours.....Multiple sources; see metadata file 2019 - 2021 Public Land Survey System......BLM, 2017 Wetlands.....BLM, 2017