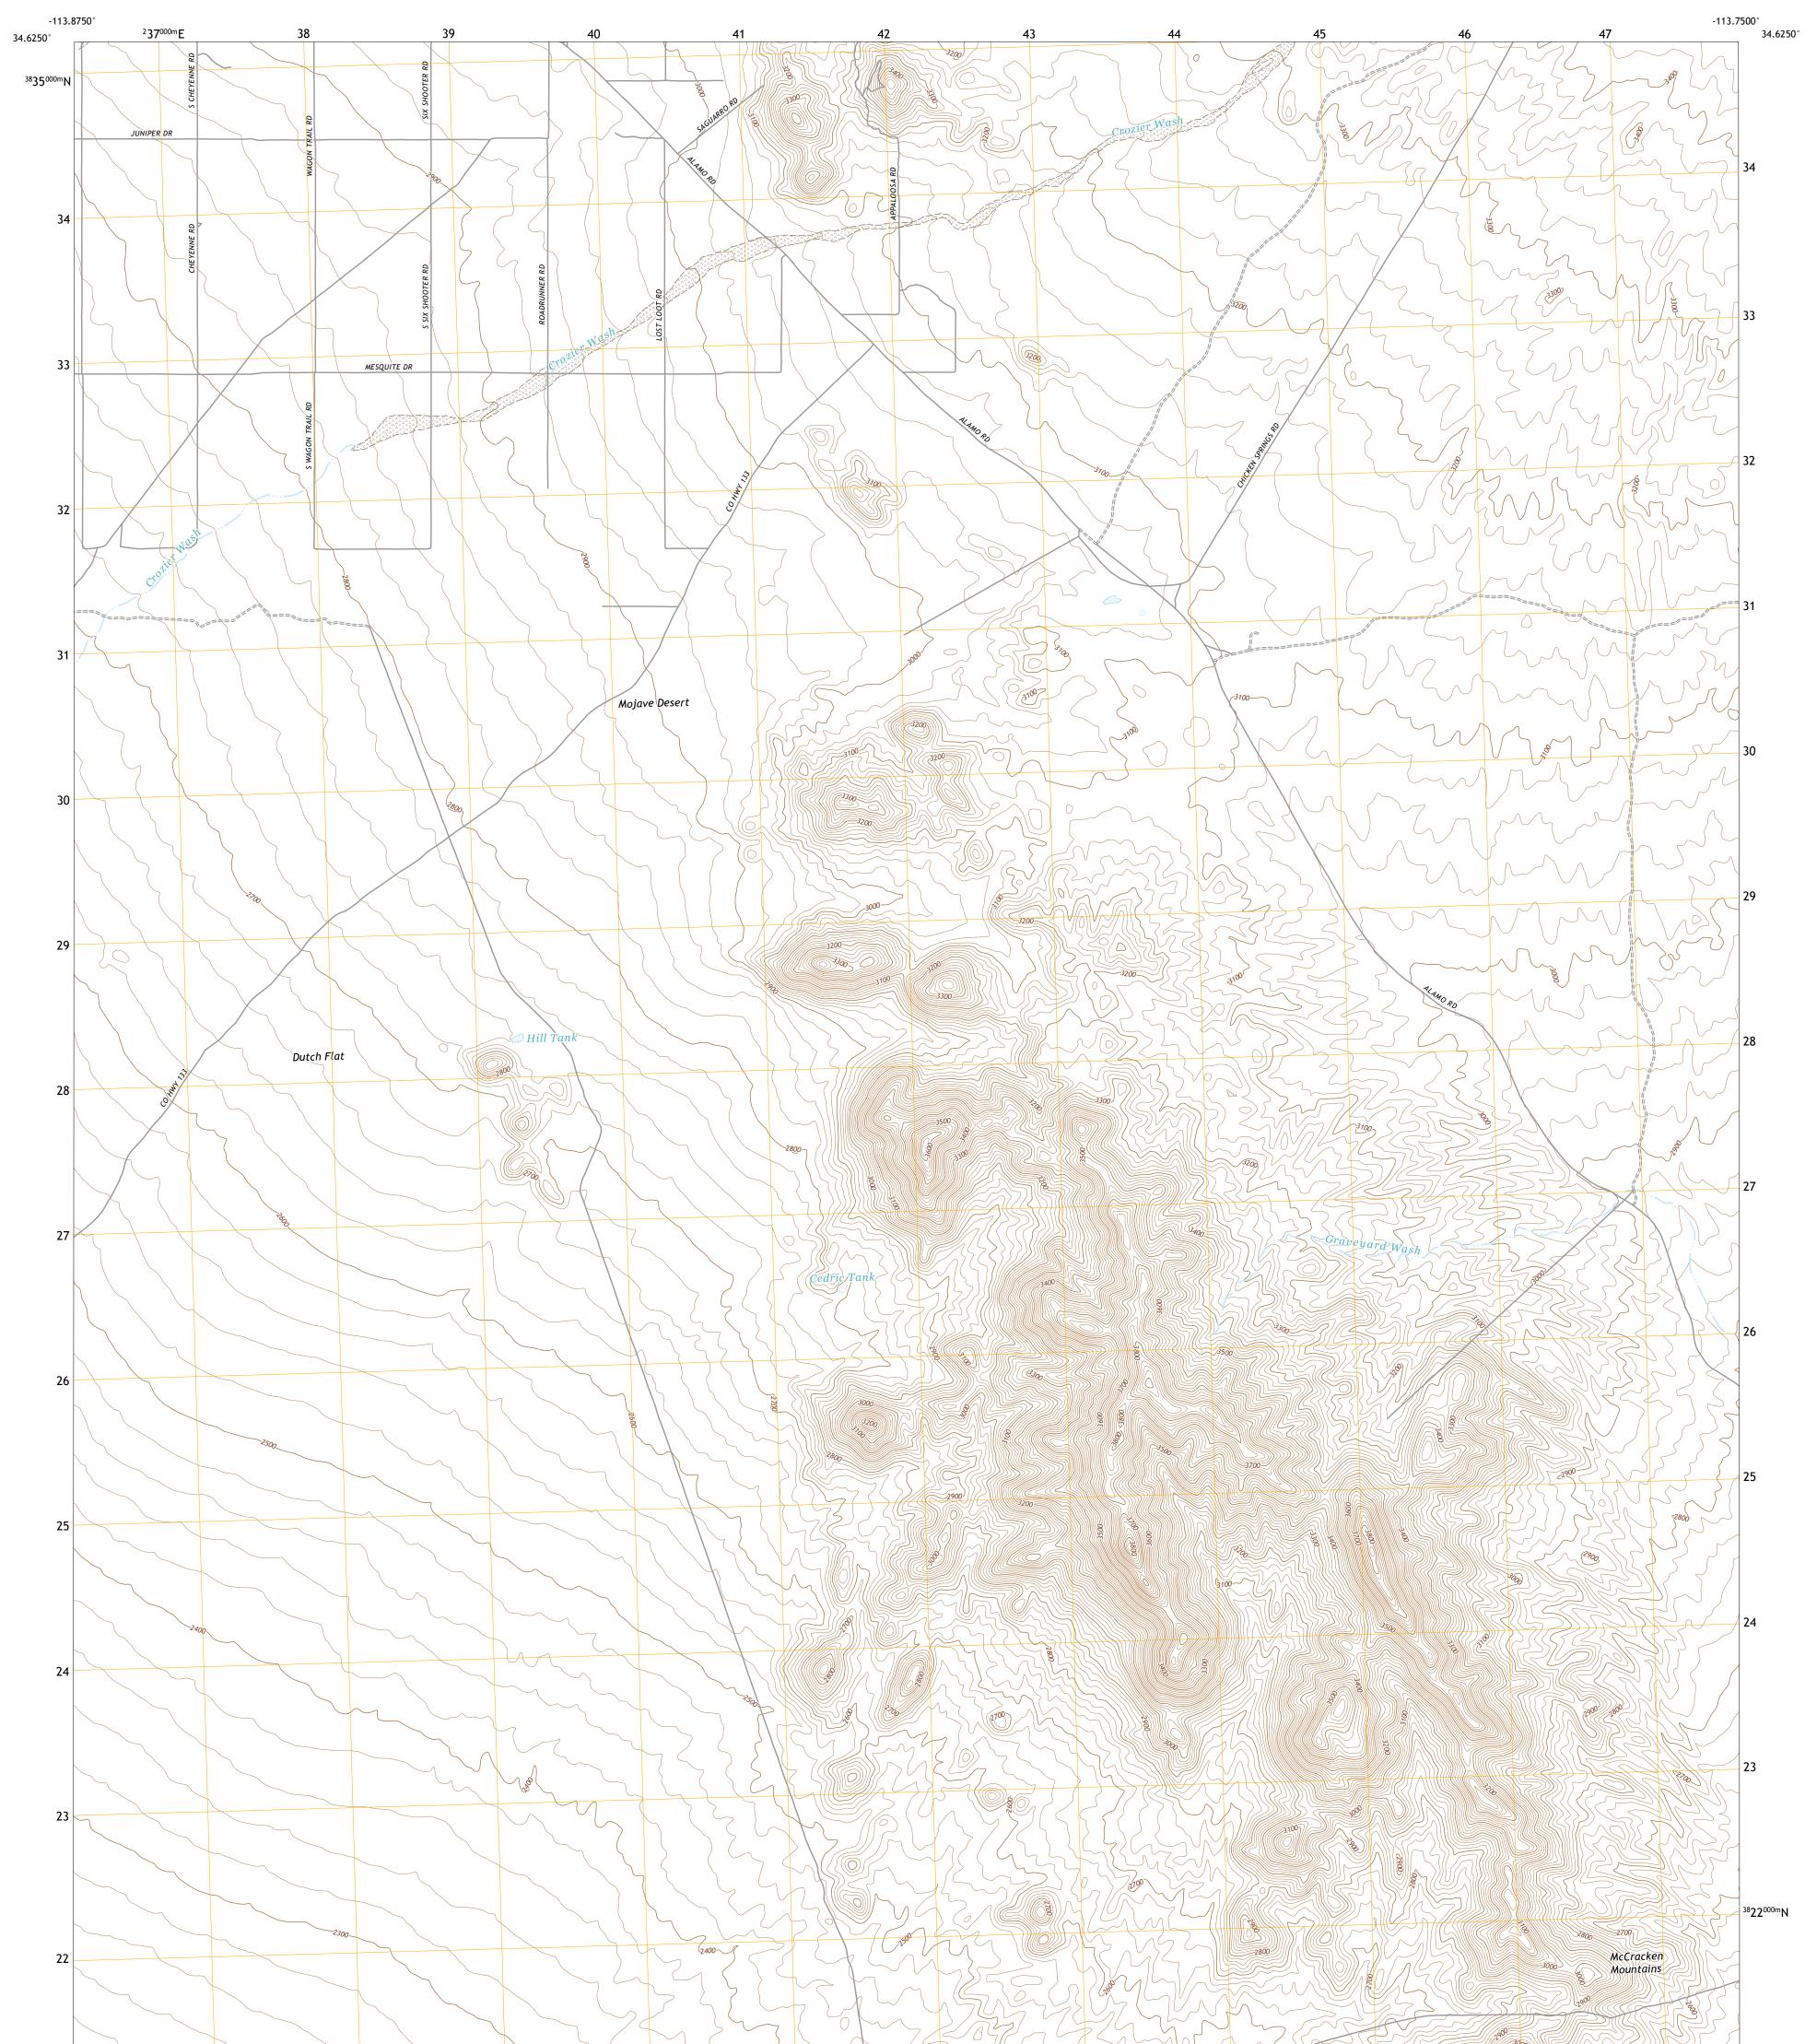

## U.S. DEPARTMENT OF THE INTERIOR U.S. GEOLOGICAL SURVEY

DUTCH FLAT SE QUADRANGLE ARIZONA - MOHAVE COUNTY 7.5-MINUTE SERIES

Produced by the United States Geological Survey North American Datum of 1983 (NAD83) World Geodetic System of 1984 (WGS84). Projection and 1 000-meter grid:Universal Transverse Mercator, Zone 12S This map is not a legal document. Boundaries may be generalized for this map scale. Private lands within government reservations may not be shown. Obtain permission before entering private lands.

Imagery......NAIP, June 2019 - June 2019 Roads.......GNIS, 1980 - 2000 Hydrography......GNIS, 1980 - 2000 Hydrography.......GNIS, 1980 - 2000 Hydrography Dataset, 2004 - 2019 Contours.....National Hydrography Dataset, 2004 - 2019 Contours.....National Elevation Dataset, 2002 Boundaries......Multiple sources; see metadata file 2019 - 2021 Public Land Survey System......BLM, 2017 Wetlands......BLM, 2017