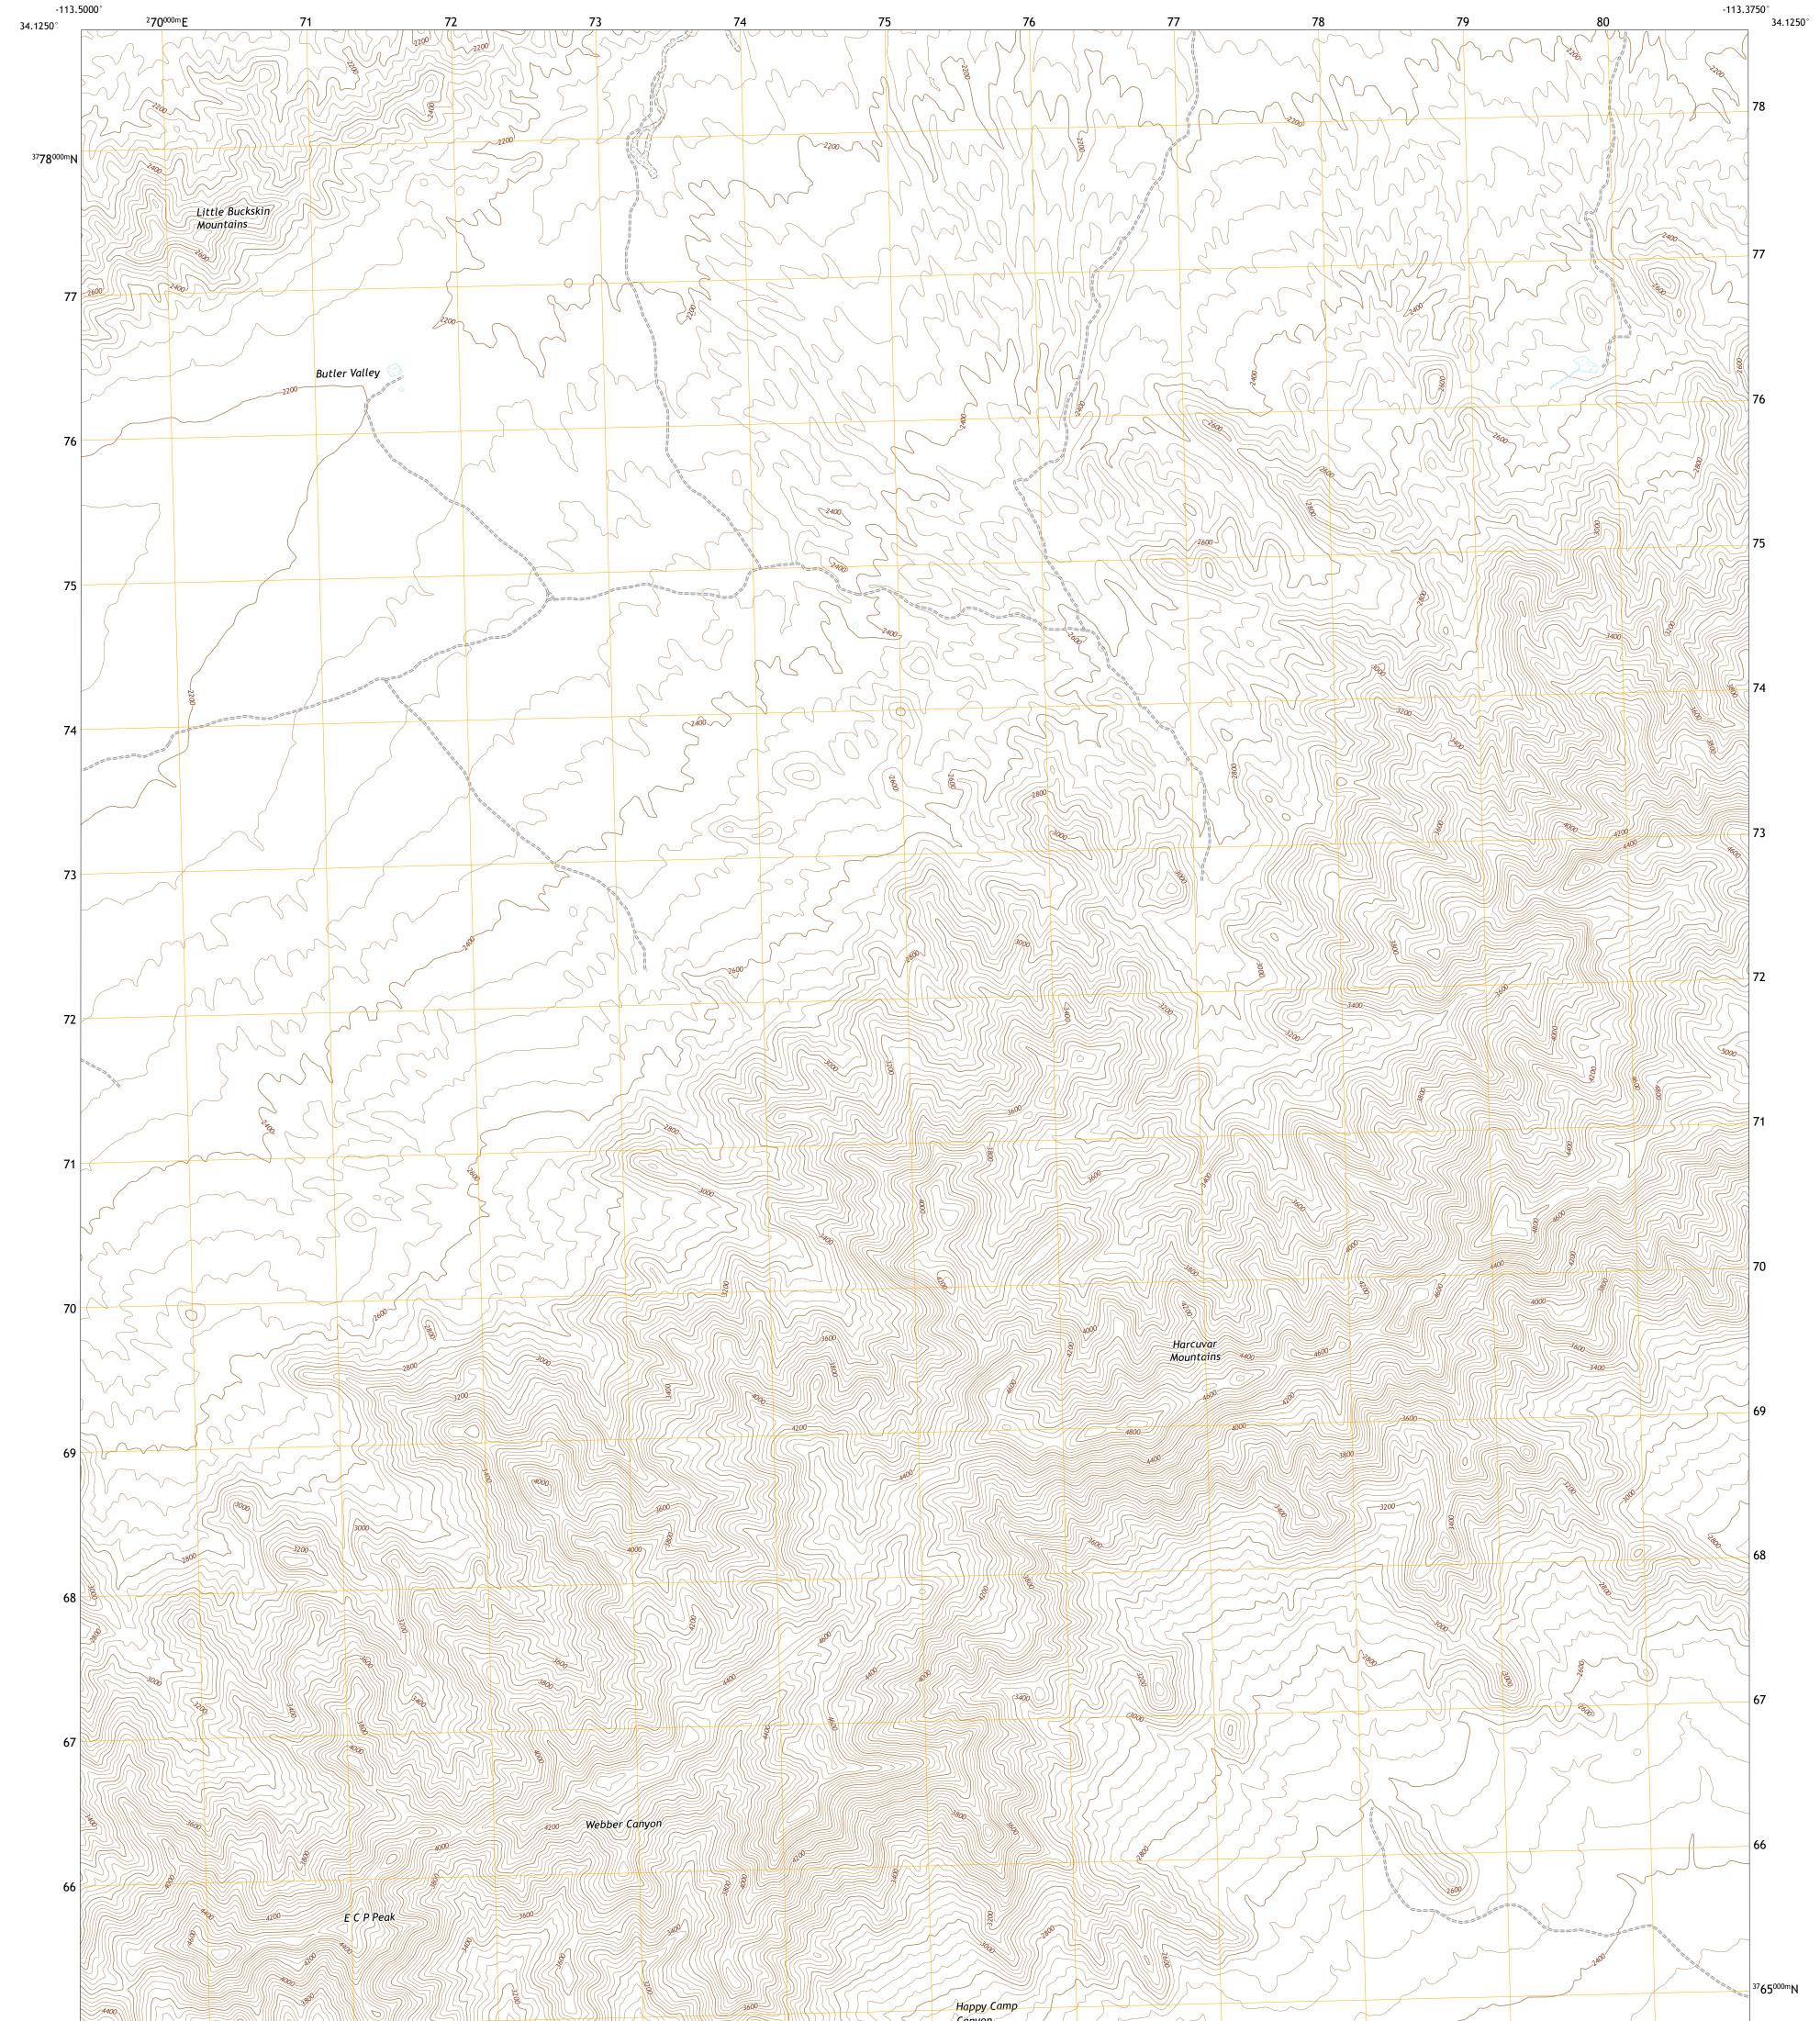

## U.S. DEPARTMENT OF THE INTERIOR U.S. GEOLOGICAL SURVEY

**Produced by the United States Geological Survey** North American Datum of 1983 (NAD83) World Geodetic System of 1984 (WGS84). Projection and 1 000-meter grid:Universal Transverse Mercator, Zone 12S This map is not a legal document. Boundaries may be generalized for this map scale. Private lands within government reservations may not be shown. Obtain permission before entering private lands.

Imagery......NAIP, June 2019 - June 2019 Roads......GNIS, 1980 - 2018 Names......GNIS, 1980 - 2012 Hydrography......Sational Hydrography Dataset, 2004 - 2019 Contours......National Elevation Dataset, 2002 Boundaries......Multiple sources; see metadata file 2019 - 2021 Public Land Survey System......BLM, 2017 Wetlands......BLM, 2017