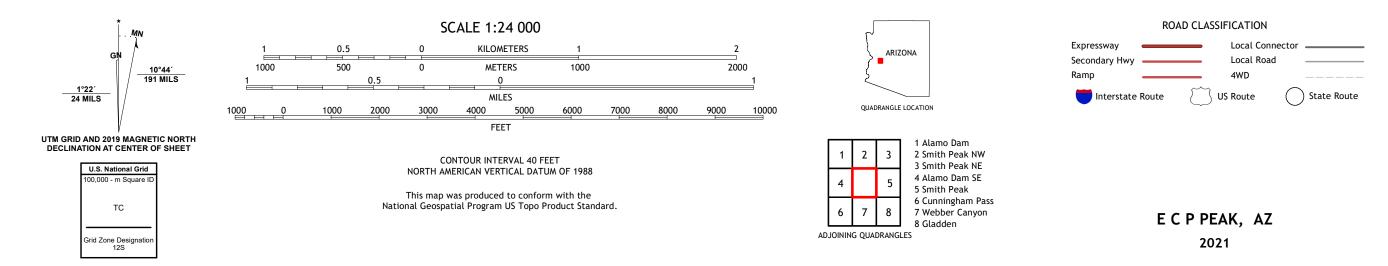

## U.S. DEPARTMENT OF THE INTERIOR U.S. GEOLOGICAL SURVEY

**Produced by the United States Geological Survey** North American Datum of 1983 (NAD83) World Geodetic System of 1984 (WGS84). Projection and 1 000-meter grid:Universal Transverse Mercator, Zone 12S This map is not a legal document. Boundaries may be generalized for this map scale. Private lands within government reservations may not be shown. Obtain permission before entering private lands.

Imagery......NAIP, June 2019 - June 2019 Roads......GNIS, 1980 - 2018 Names......GNIS, 1980 - 2012 Hydrography......Sational Hydrography Dataset, 2004 - 2019 Contours......National Elevation Dataset, 2002 Boundaries......Multiple sources; see metadata file 2019 - 2021 Public Land Survey System......BLM, 2017 Wetlands......BLM, 2017