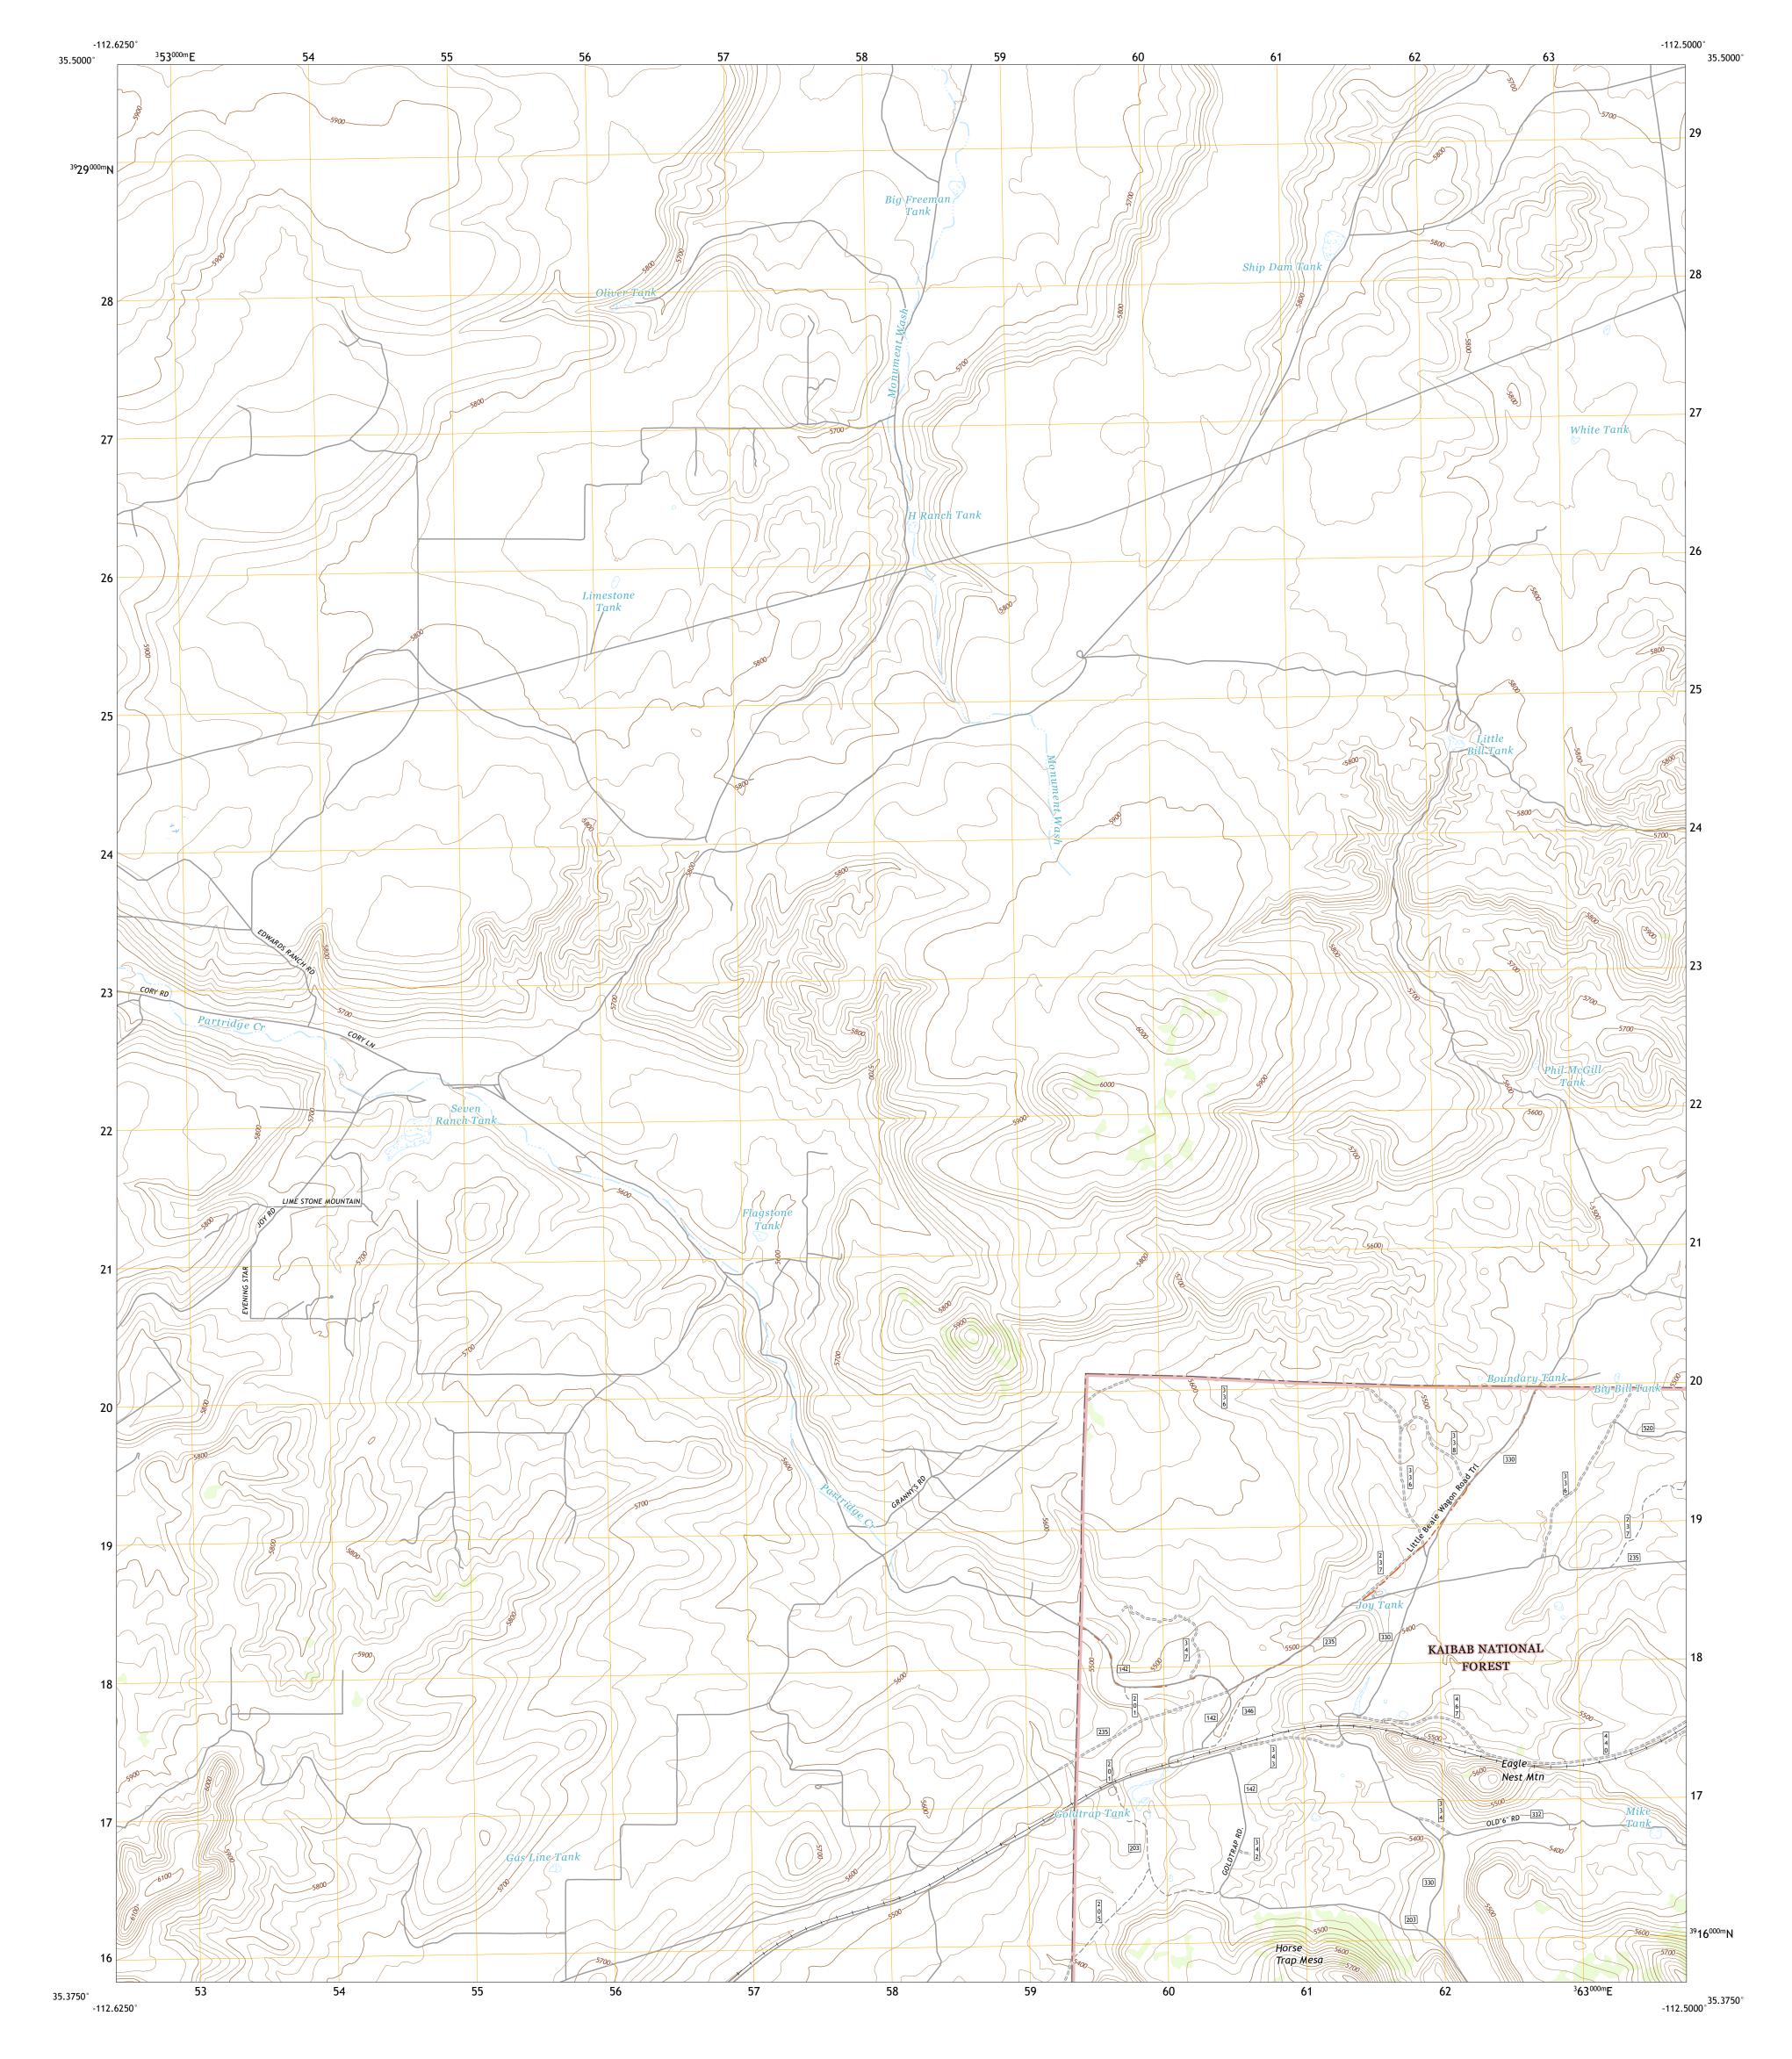

## U.S. DEPARTMENT OF THE INTERIOR U.S. GEOLOGICAL SURVEY

The National Map US Topo

EAGLE NEST MOUNTAIN QUADRANGLE ARIZONA - COCONINO COUNTY 7.5-MINUTE SERIES

Produced by the United States Geological Survey North American Datum of 1983 (NAD83) World Geodetic System of 1984 (WGS84). Projection and 1 000-meter grid:Universal Transverse Mercator, Zone 12S This map is not a legal document. Boundaries may be generalized for this map scale. Private lands within government reservations may not be shown. Obtain permission before entering private lands.