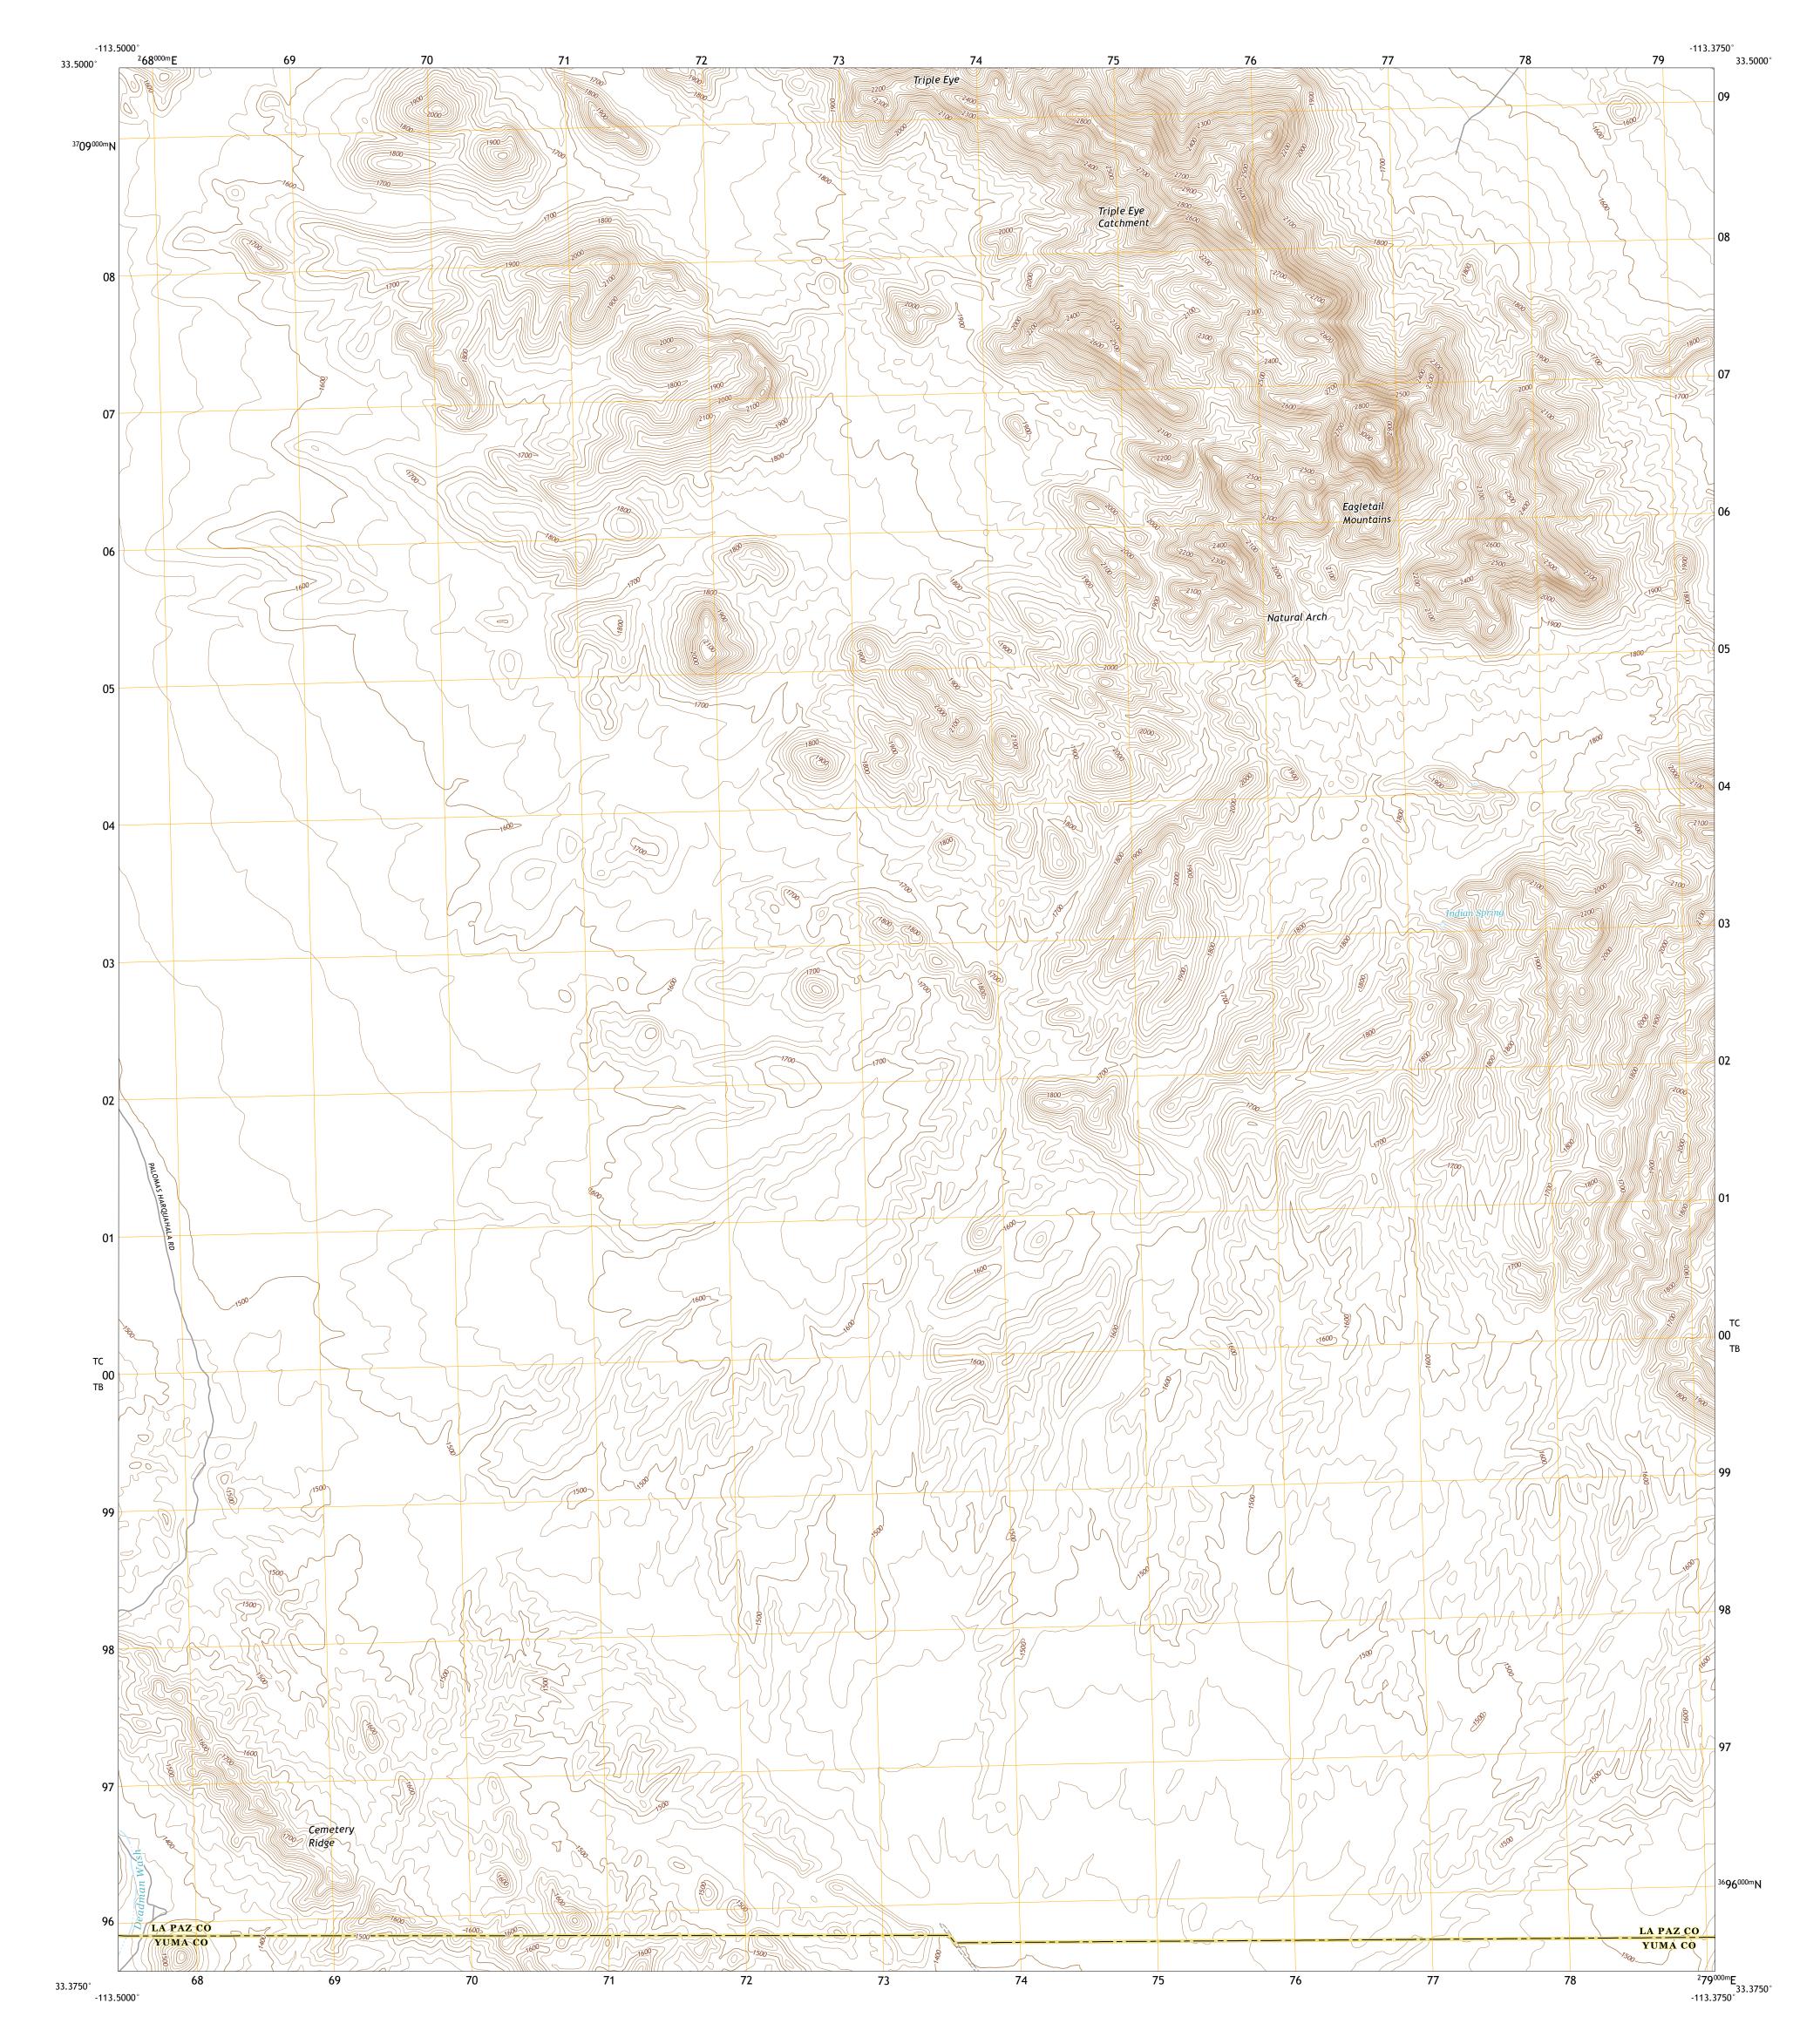

## EAGLETAIL MOUNTAINS WEST QUADRANGLE ARIZONA 7.5-MINUTE SERIES

Produced by the United States Geological Survey North American Datum of 1983 (NAD83) World Geodetic System of 1984 (WGS84). Projection and 1 000-meter grid:Universal Transverse Mercator, Zone 12S This map is not a legal document. Boundaries may be generalized for this map scale. Private lands within government reservations may not be shown. Obtain permission before entering private lands.