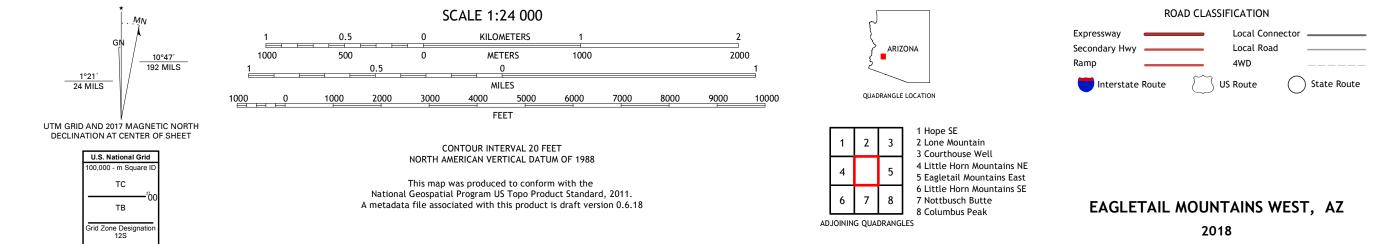

## EAGLETAIL MOUNTAINS WEST QUADRANGLE ARIZONA 7.5-MINUTE SERIES

Produced by the United States Geological Survey North American Datum of 1983 (NAD83) World Geodetic System of 1984 (WGS84). Projection and 1 000-meter grid:Universal Transverse Mercator, Zone 12S This map is not a legal document. Boundaries may be generalized for this map scale. Private lands within government reservations may not be shown. Obtain permission before entering private lands.