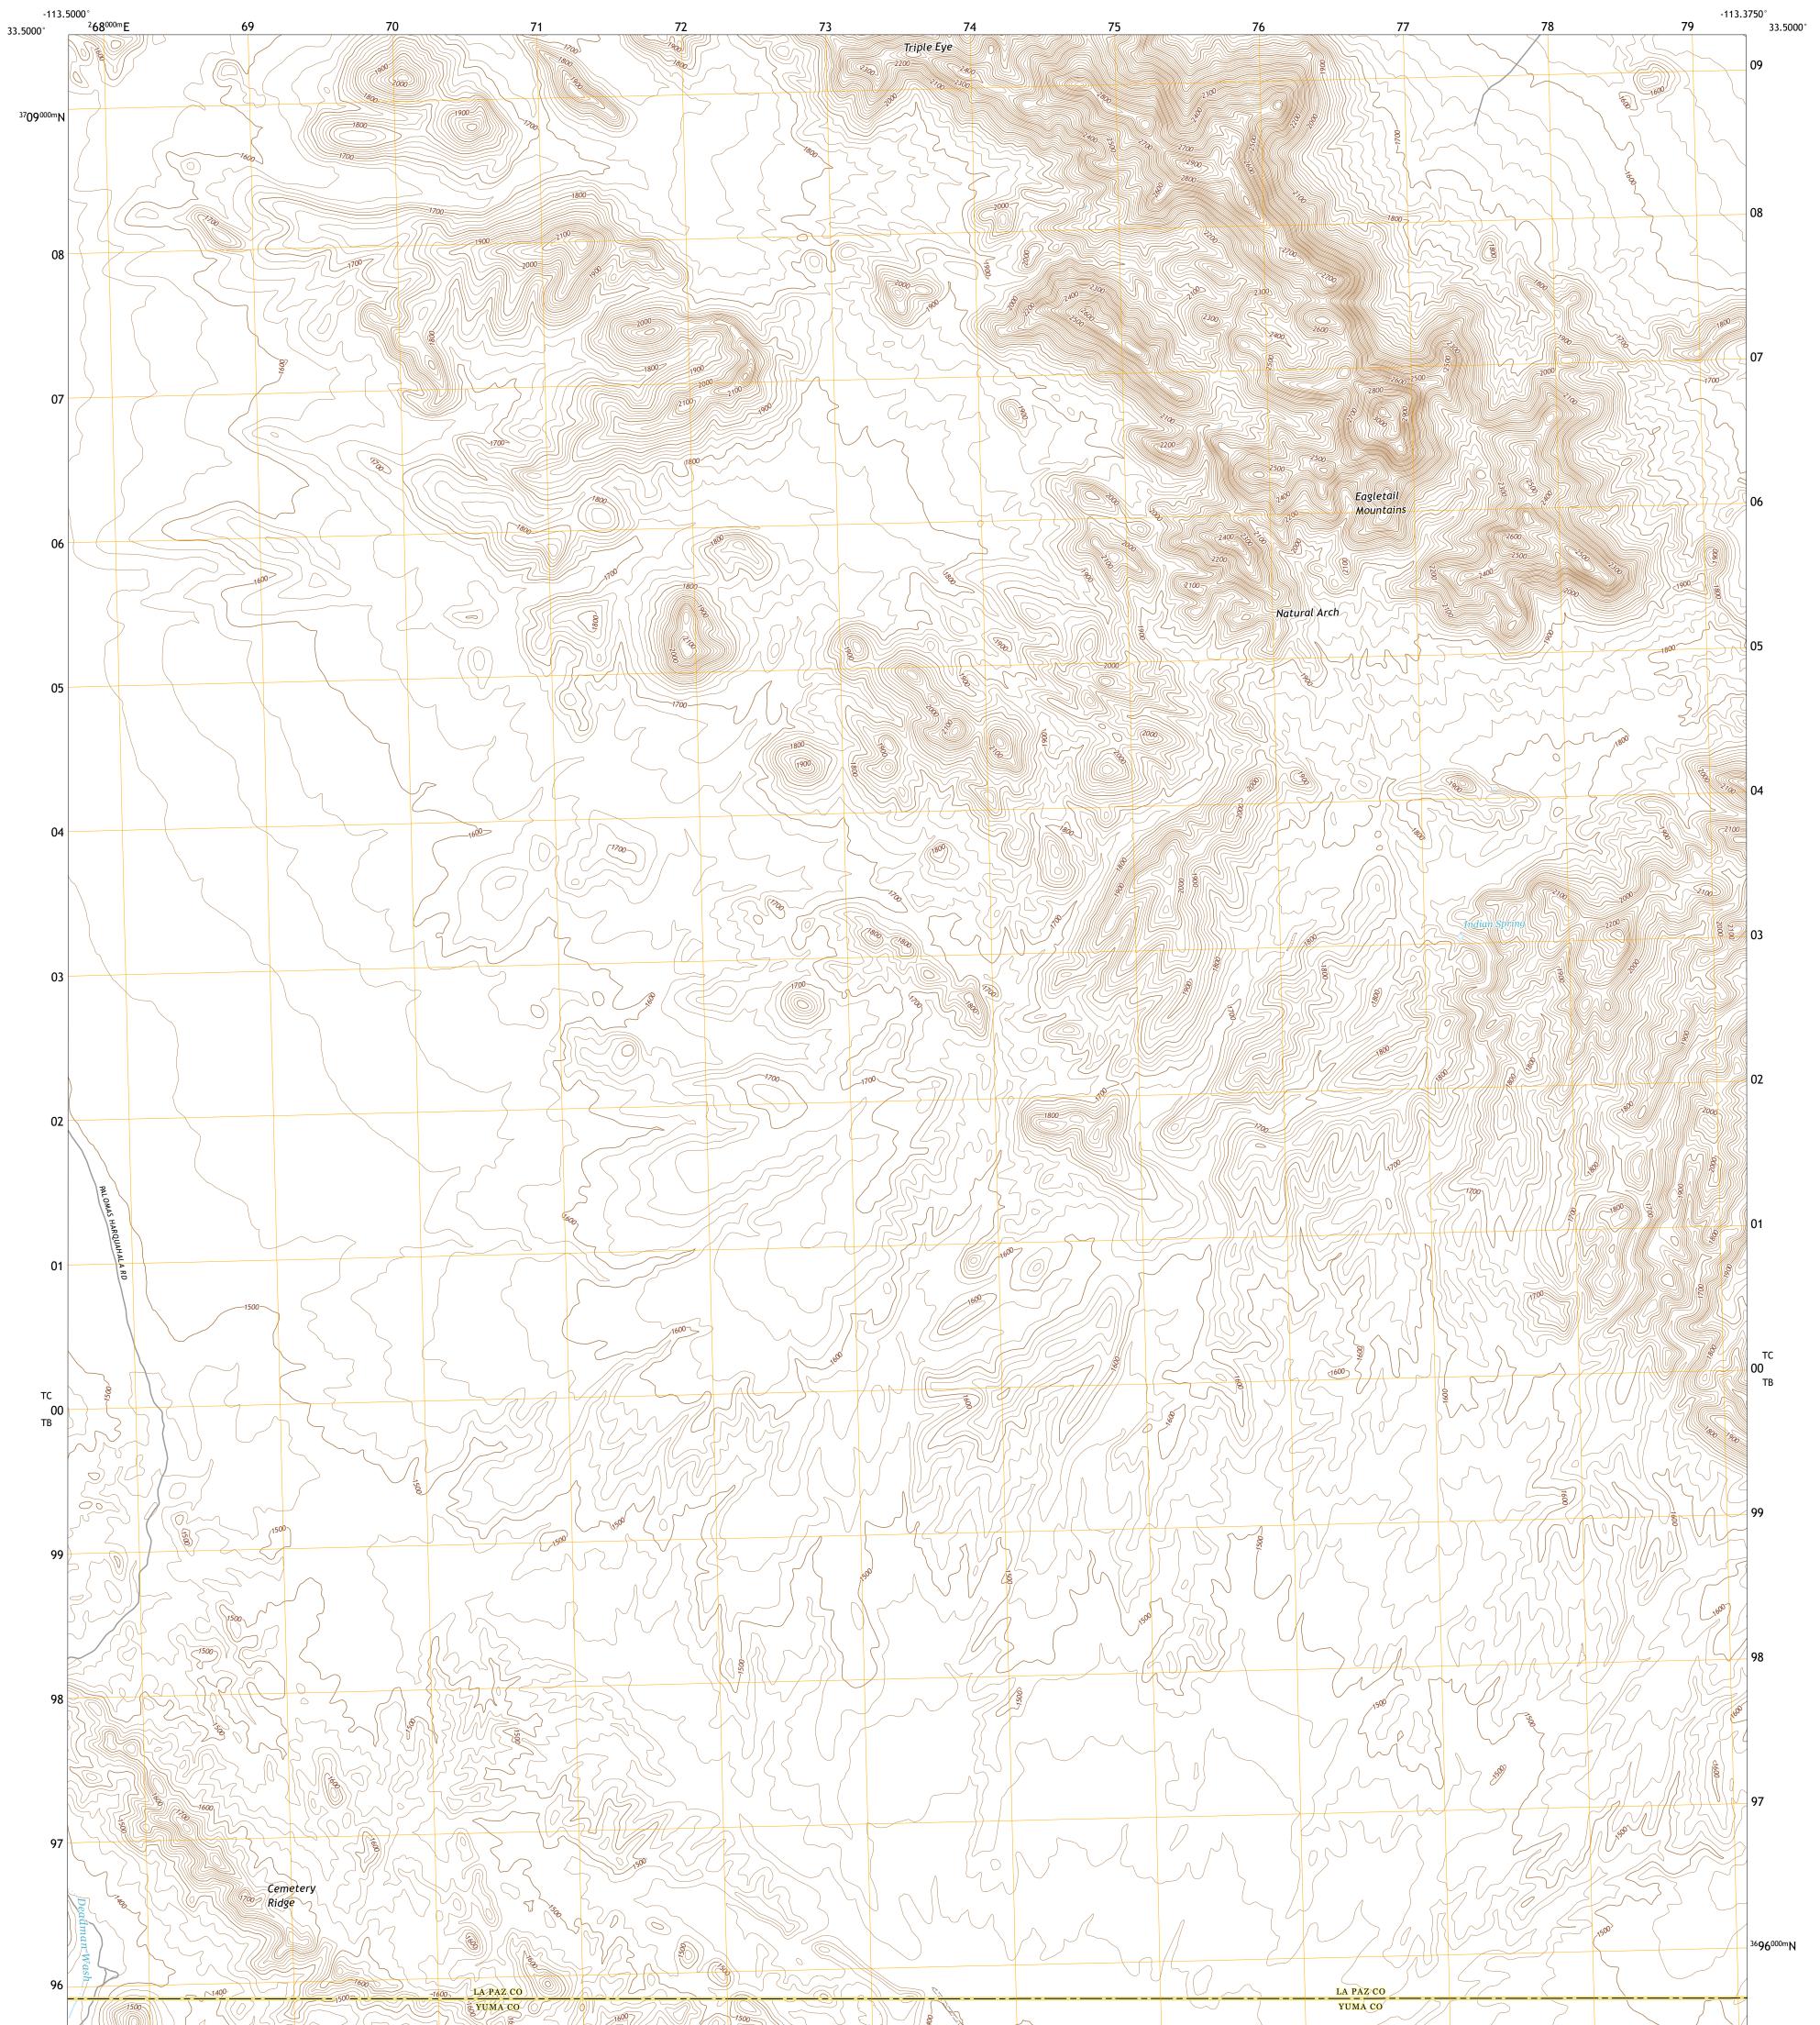

## U.S. DEPARTMENT OF THE INTERIOR U.S. GEOLOGICAL SURVEY

## EAGLETAIL MOUNTAINS WEST QUADRANGLE ARIZONA 7.5-MINUTE SERIES

**Produced by the United States Geological Survey** North American Datum of 1983 (NAD83) World Geodetic System of 1984 (WGS84). Projection and 1 000-meter grid:Universal Transverse Mercator, Zone 12S This map is not a legal document. Boundaries may be generalized for this map scale. Private lands within government reservations may not be shown. Obtain permission before entering private lands.

Imagery......NAIP, June 2019 - June 2019 Roads......GNIS, 1980 - 2021 Hydrography......GNIS, 1980 - 2021 Hydrography......National Hydrography Dataset, 2006 - 2019 Contours.....National Elevation Dataset, 2003 Boundaries.....Multiple sources; see metadata file 2019 - 2021 Public Land Survey System......BLM, 2017 Wetlands......BLM, 2017