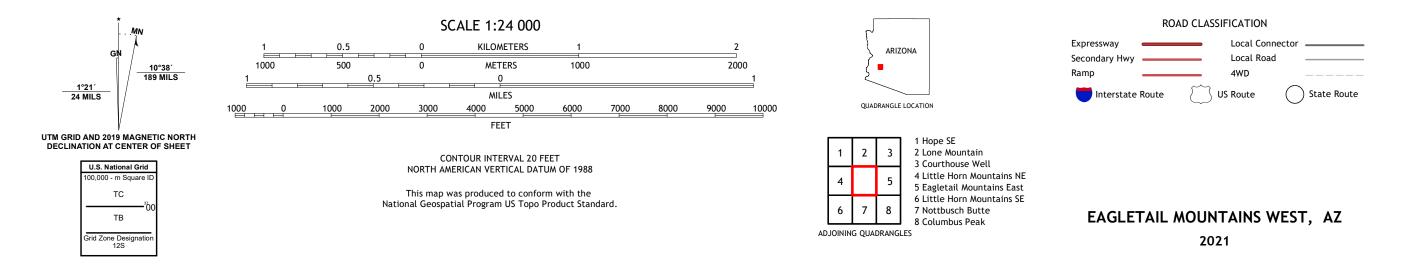

## EAGLETAIL MOUNTAINS WEST QUADRANGLE ARIZONA 7.5-MINUTE SERIES

**Produced by the United States Geological Survey** North American Datum of 1983 (NAD83) World Geodetic System of 1984 (WGS84). Projection and 1 000-meter grid:Universal Transverse Mercator, Zone 12S This map is not a legal document. Boundaries may be generalized for this map scale. Private lands within government reservations may not be shown. Obtain permission before entering private lands.

Imagery......NAIP, June 2019 - June 2019 Roads......GNIS, 1980 - 2021 Hydrography......GNIS, 1980 - 2021 Hydrography......National Hydrography Dataset, 2006 - 2019 Contours.....National Elevation Dataset, 2003 Boundaries.....Multiple sources; see metadata file 2019 - 2021 Public Land Survey System......BLM, 2017 Wetlands......BLM, 2017