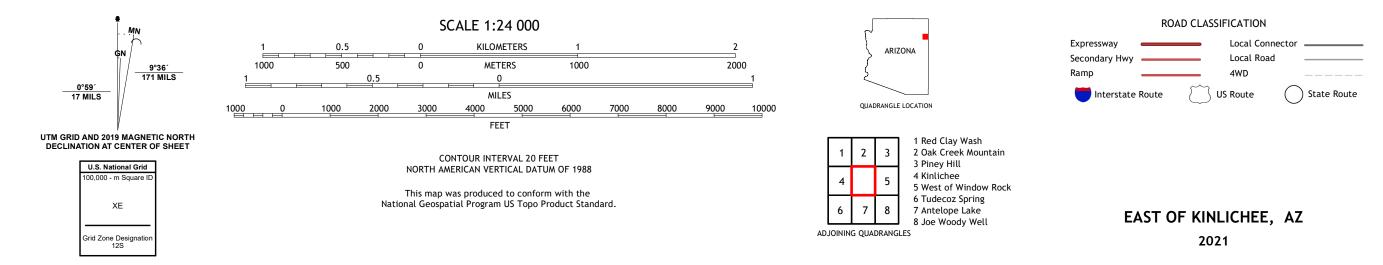

## U.S. DEPARTMENT OF THE INTERIOR U.S. GEOLOGICAL SURVEY

EAST OF KINLICHEE QUADRANGLE ARIZONA - APACHE COUNTY 7.5-MINUTE SERIES

**Produced by the United States Geological Survey** North American Datum of 1983 (NAD83) World Geodetic System of 1984 (WGS84). Projection and 1 000-meter grid:Universal Transverse Mercator, Zone 12S This map is not a legal document. Boundaries may be generalized for this map scale. Private lands within government reservations may not be shown. Obtain permission before entering private lands.

Imagery......NAIP, July 2019 - July 2019 Roads......GNIS, 1980 - 2018 Names......GNIS, 1980 - 1995 Hydrography......Sational Hydrography Dataset, 2005 - 2019 Contours.....National Elevation Dataset, 1999 Boundaries.....Multiple sources; see metadata file 2019 - 2021 Public Land Survey System.....BLM, 2017 Wetlands......BLM, 2017