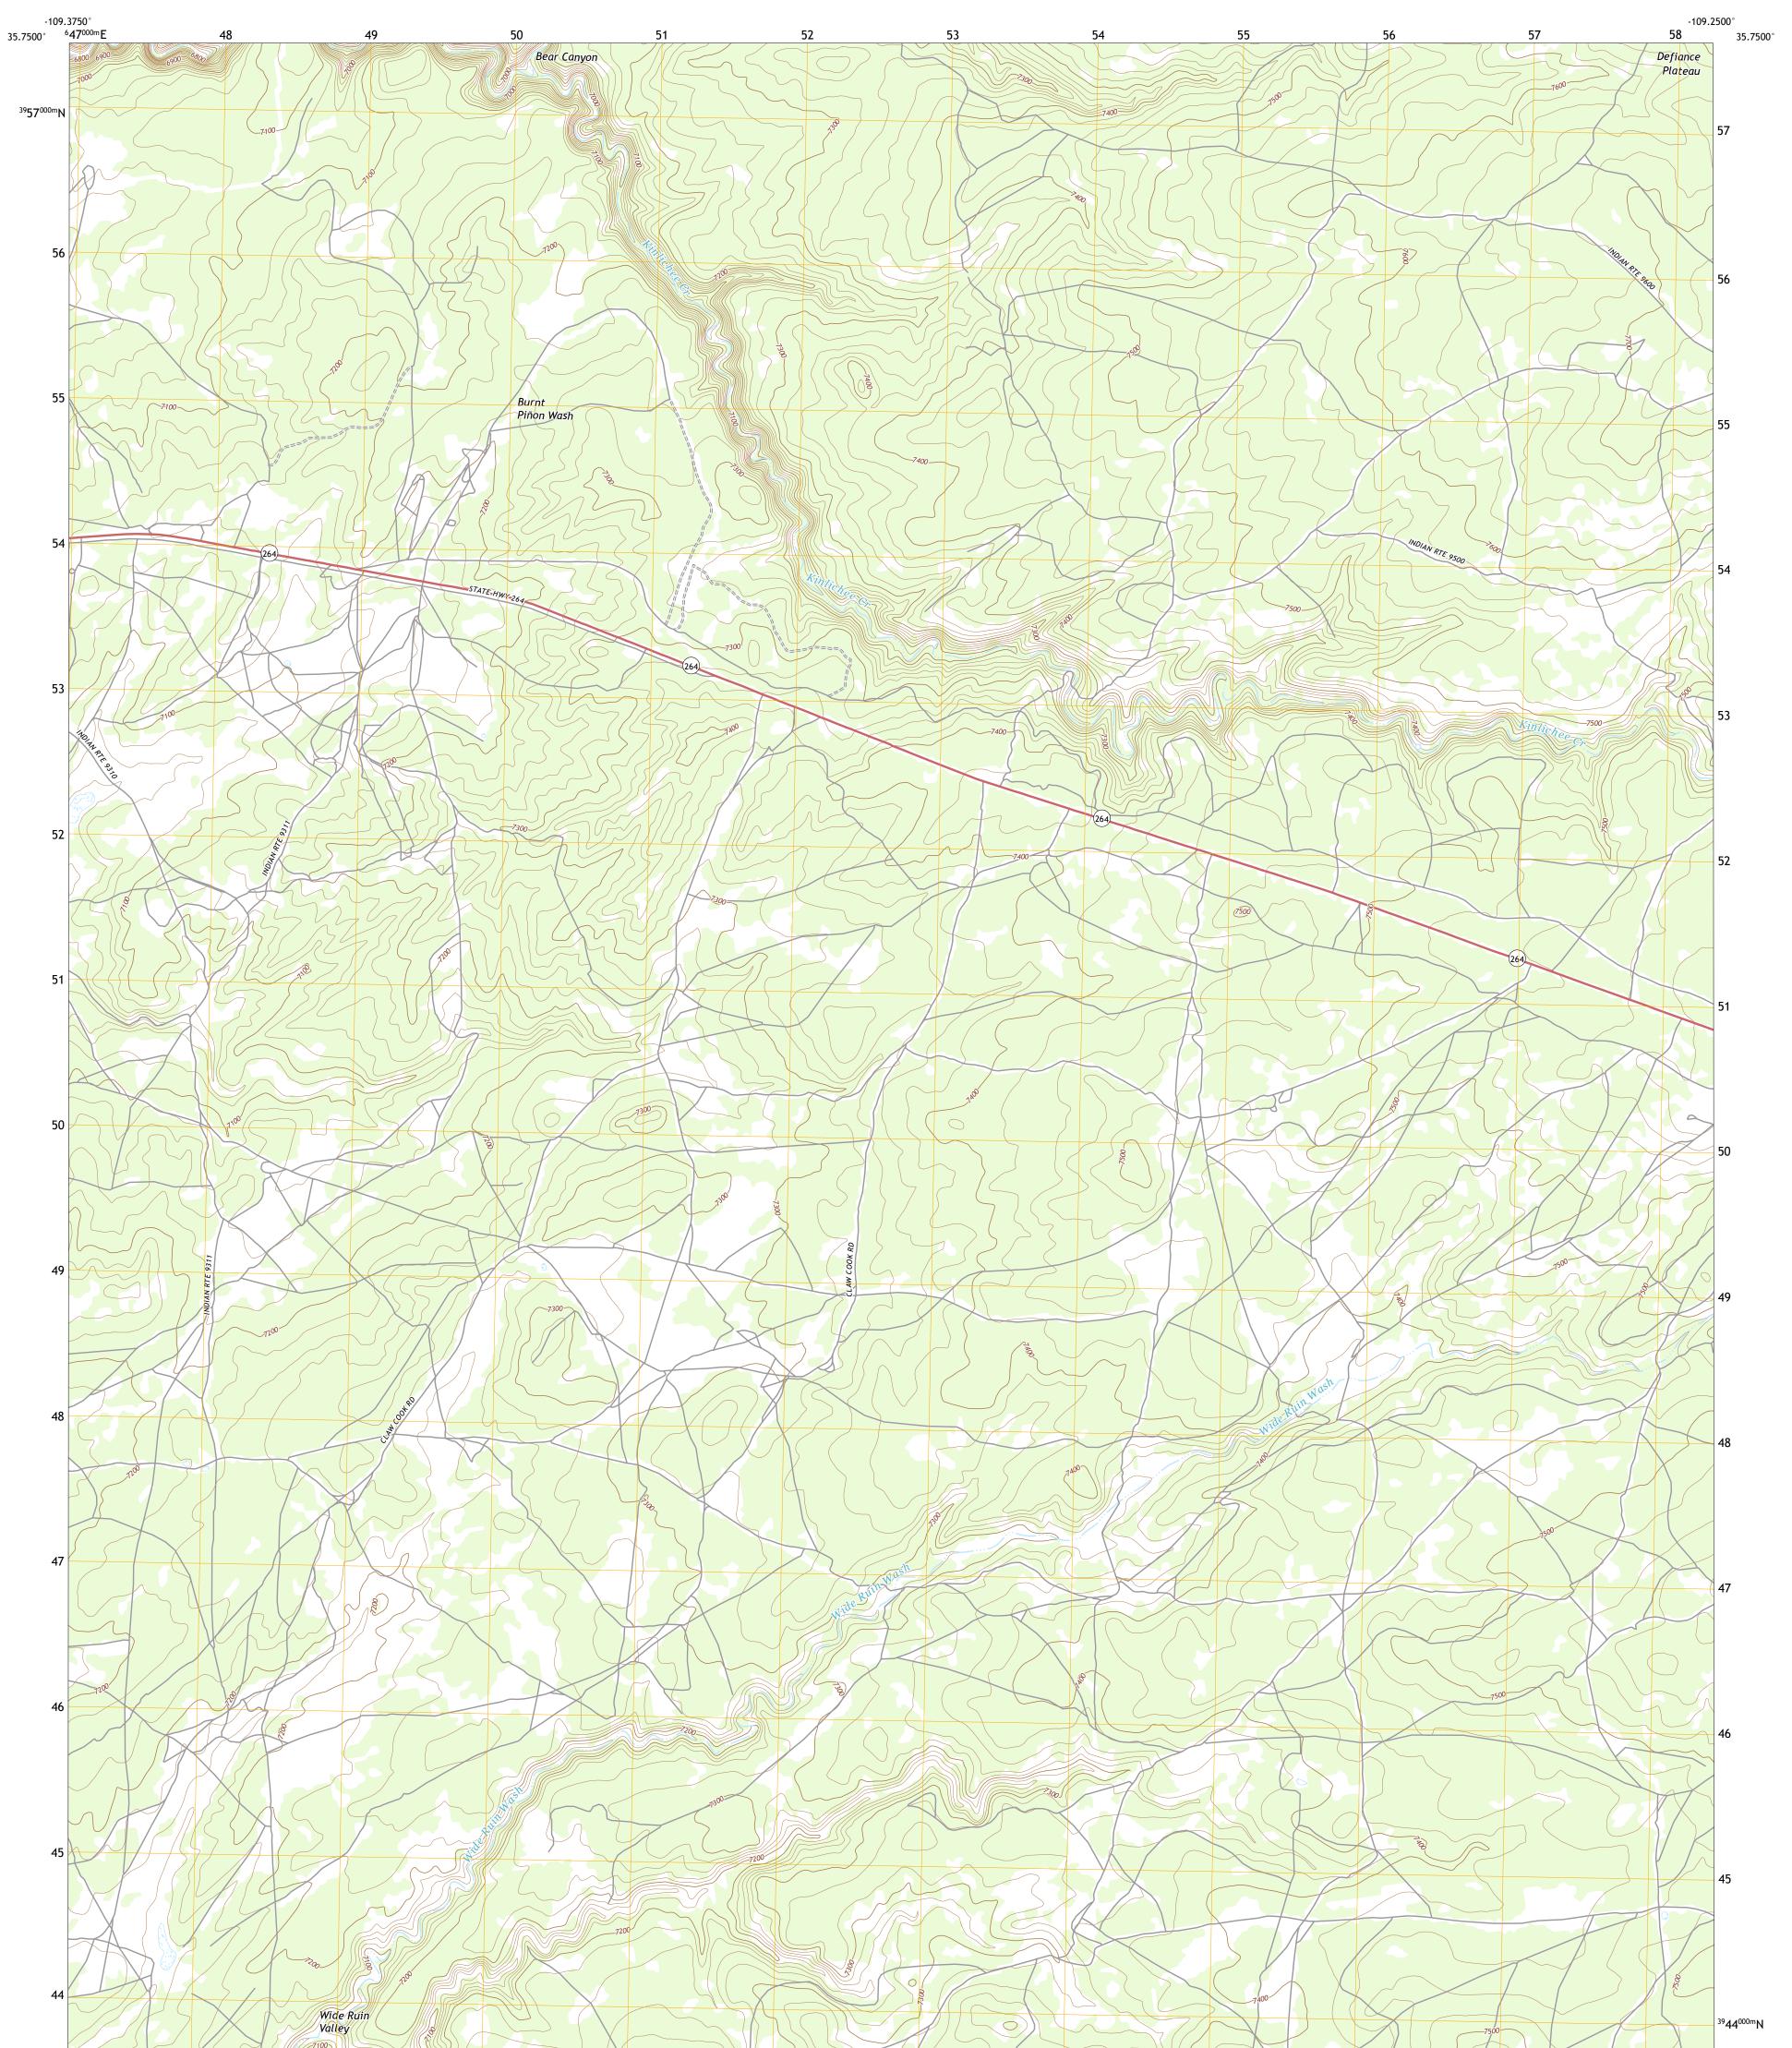

## U.S. DEPARTMENT OF THE INTERIOR U.S. GEOLOGICAL SURVEY

EAST OF KINLICHEE QUADRANGLE ARIZONA - APACHE COUNTY 7.5-MINUTE SERIES

**Produced by the United States Geological Survey** North American Datum of 1983 (NAD83) World Geodetic System of 1984 (WGS84). Projection and 1 000-meter grid:Universal Transverse Mercator, Zone 12S This map is not a legal document. Boundaries may be generalized for this map scale. Private lands within government reservations may not be shown. Obtain permission before entering private lands.

Imagery......NAIP, July 2019 - July 2019 Roads......GNIS, 1980 - 2018 Names......GNIS, 1980 - 1995 Hydrography......Sational Hydrography Dataset, 2005 - 2019 Contours.....National Elevation Dataset, 1999 Boundaries.....Multiple sources; see metadata file 2019 - 2021 Public Land Survey System.....BLM, 2017 Wetlands......BLM, 2017