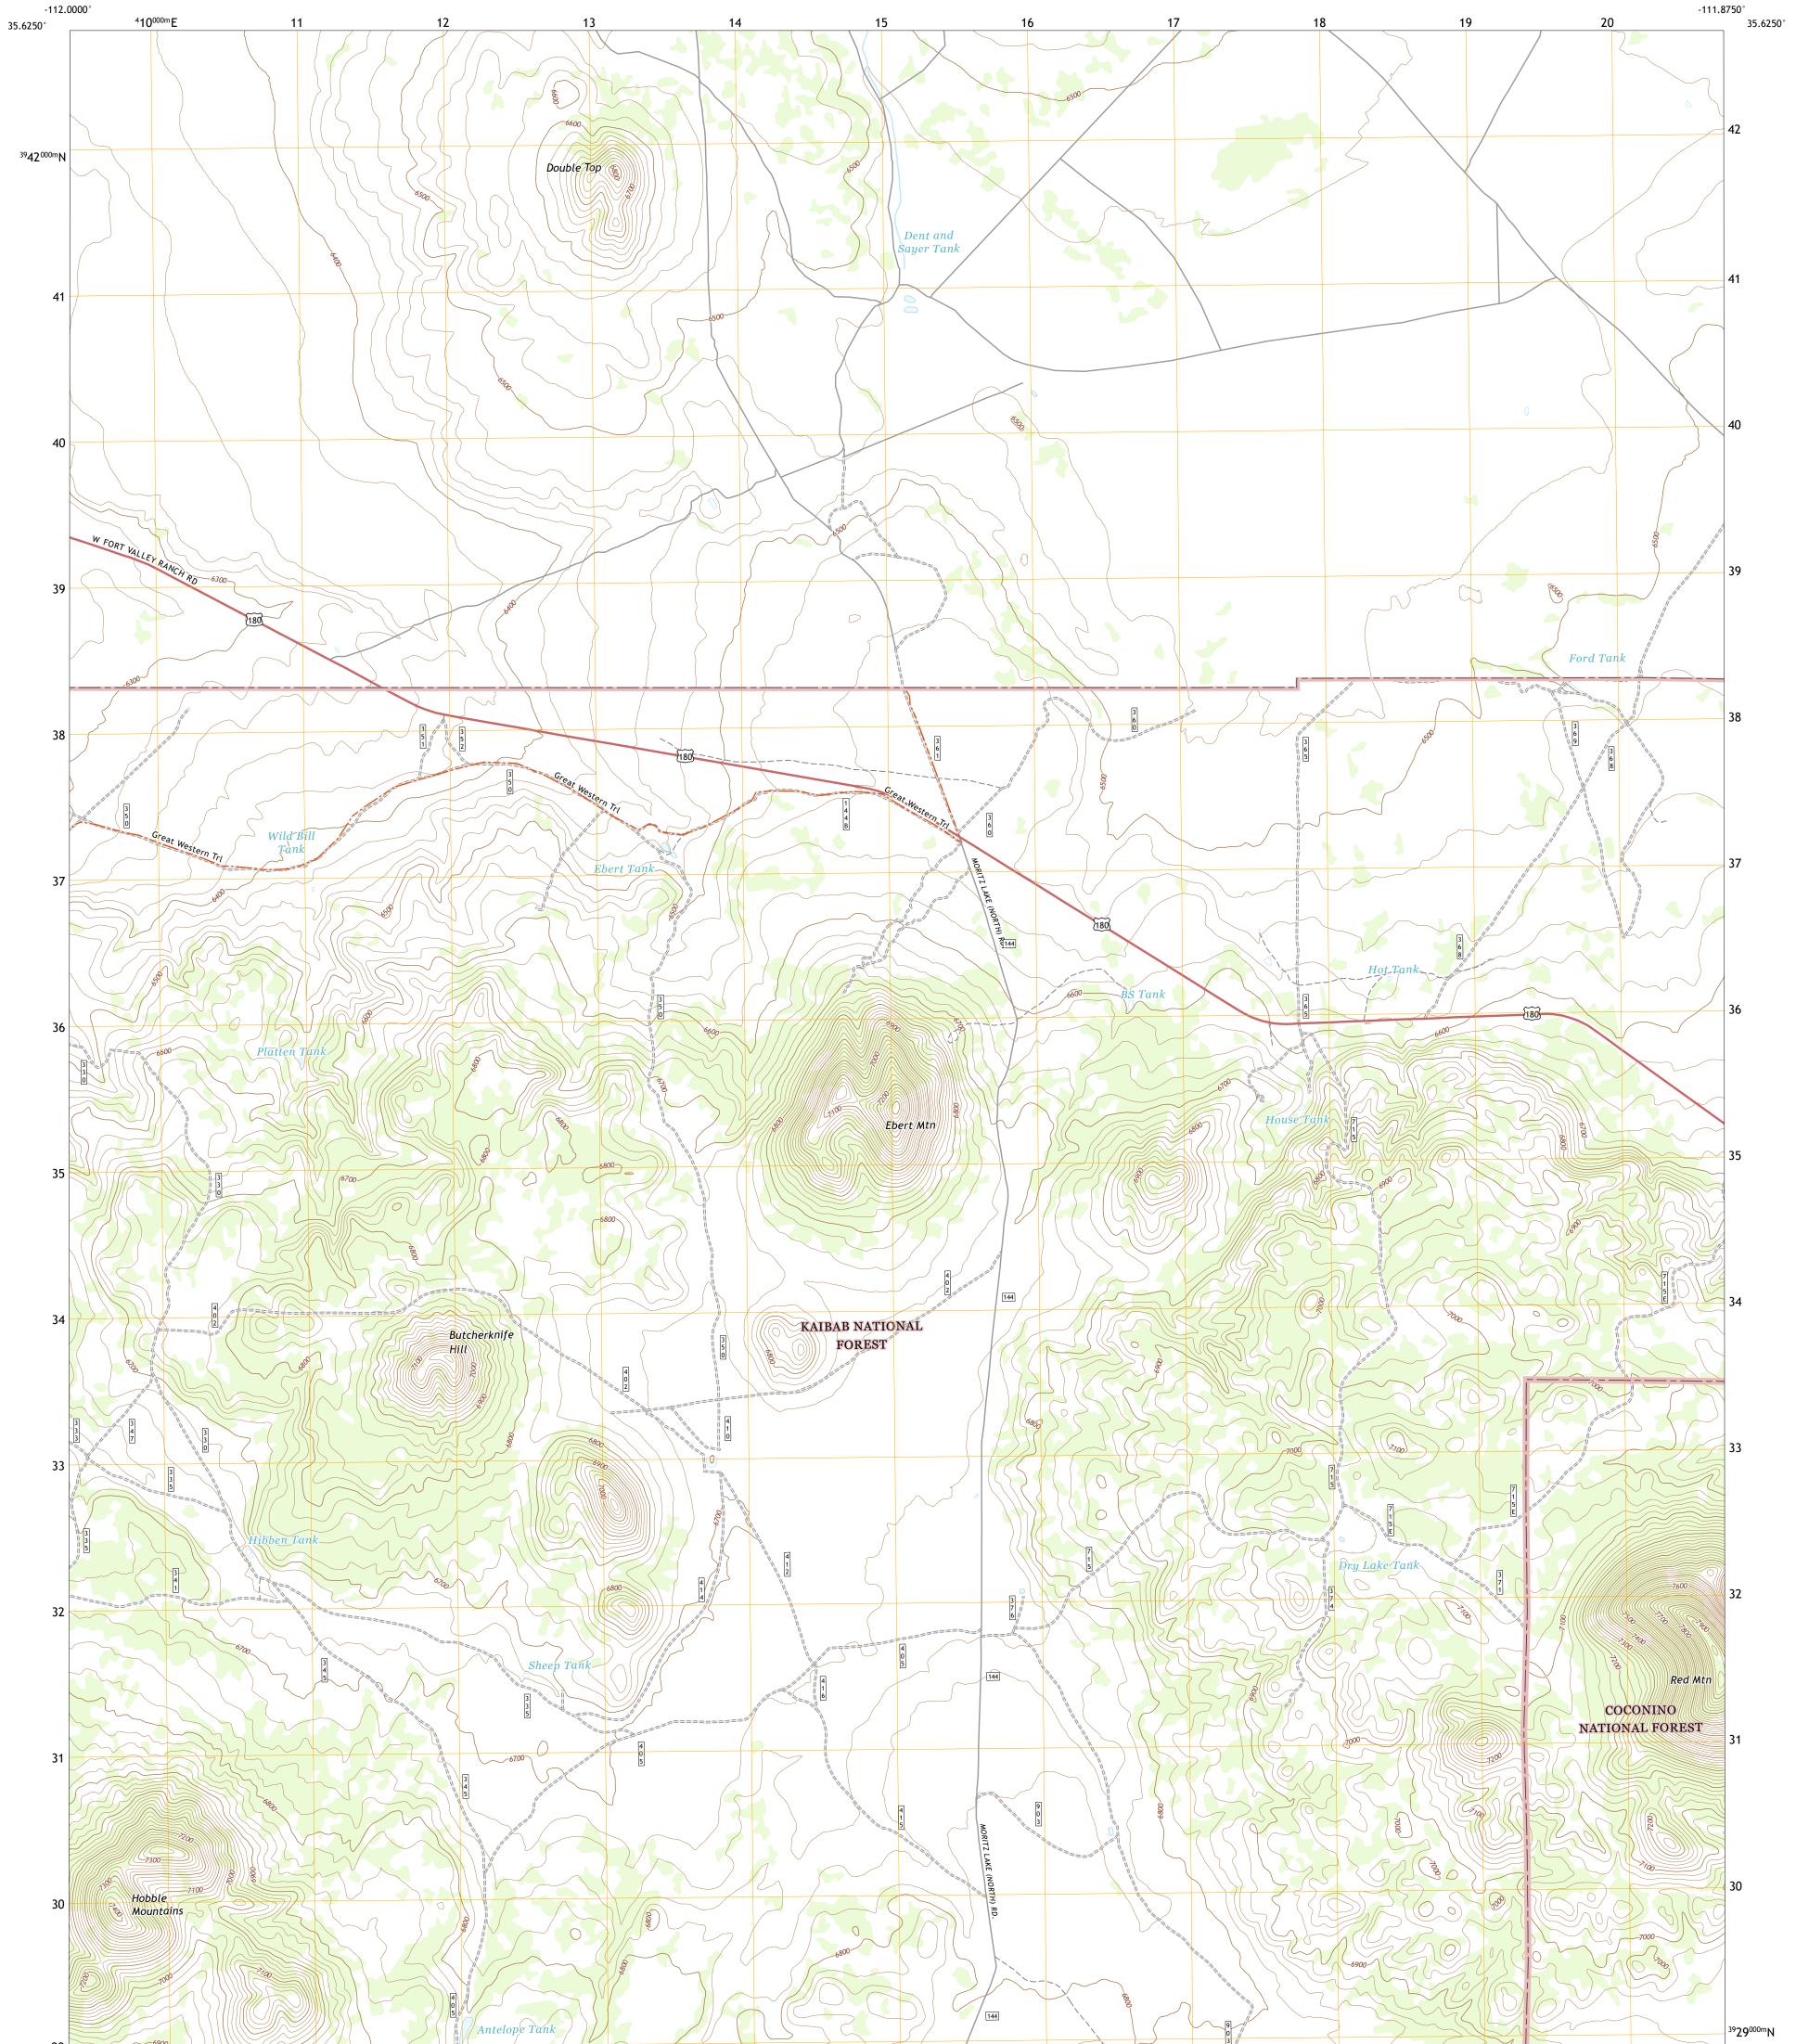

## U.S. DEPARTMENT OF THE INTERIOR U.S. GEOLOGICAL SURVEY

EBERT MOUNTAIN QUADRANGLE ARIZONA - COCONINO COUNTY 7.5-MINUTE SERIES

Produced by the United States Geological Survey North American Datum of 1983 (NAD83) World Geodetic System of 1984 (WGS84). Projection and 1 000-meter grid:Universal Transverse Mercator, Zone 12S This map is not a legal document. Boundaries may be generalized for this map scale. Private lands within government reservations may not be shown. Obtain permission before entering private lands.