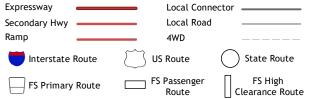

ROAD CLASSIFICATION

Check with local Forest Service unit for current travel conditions and restrictions.