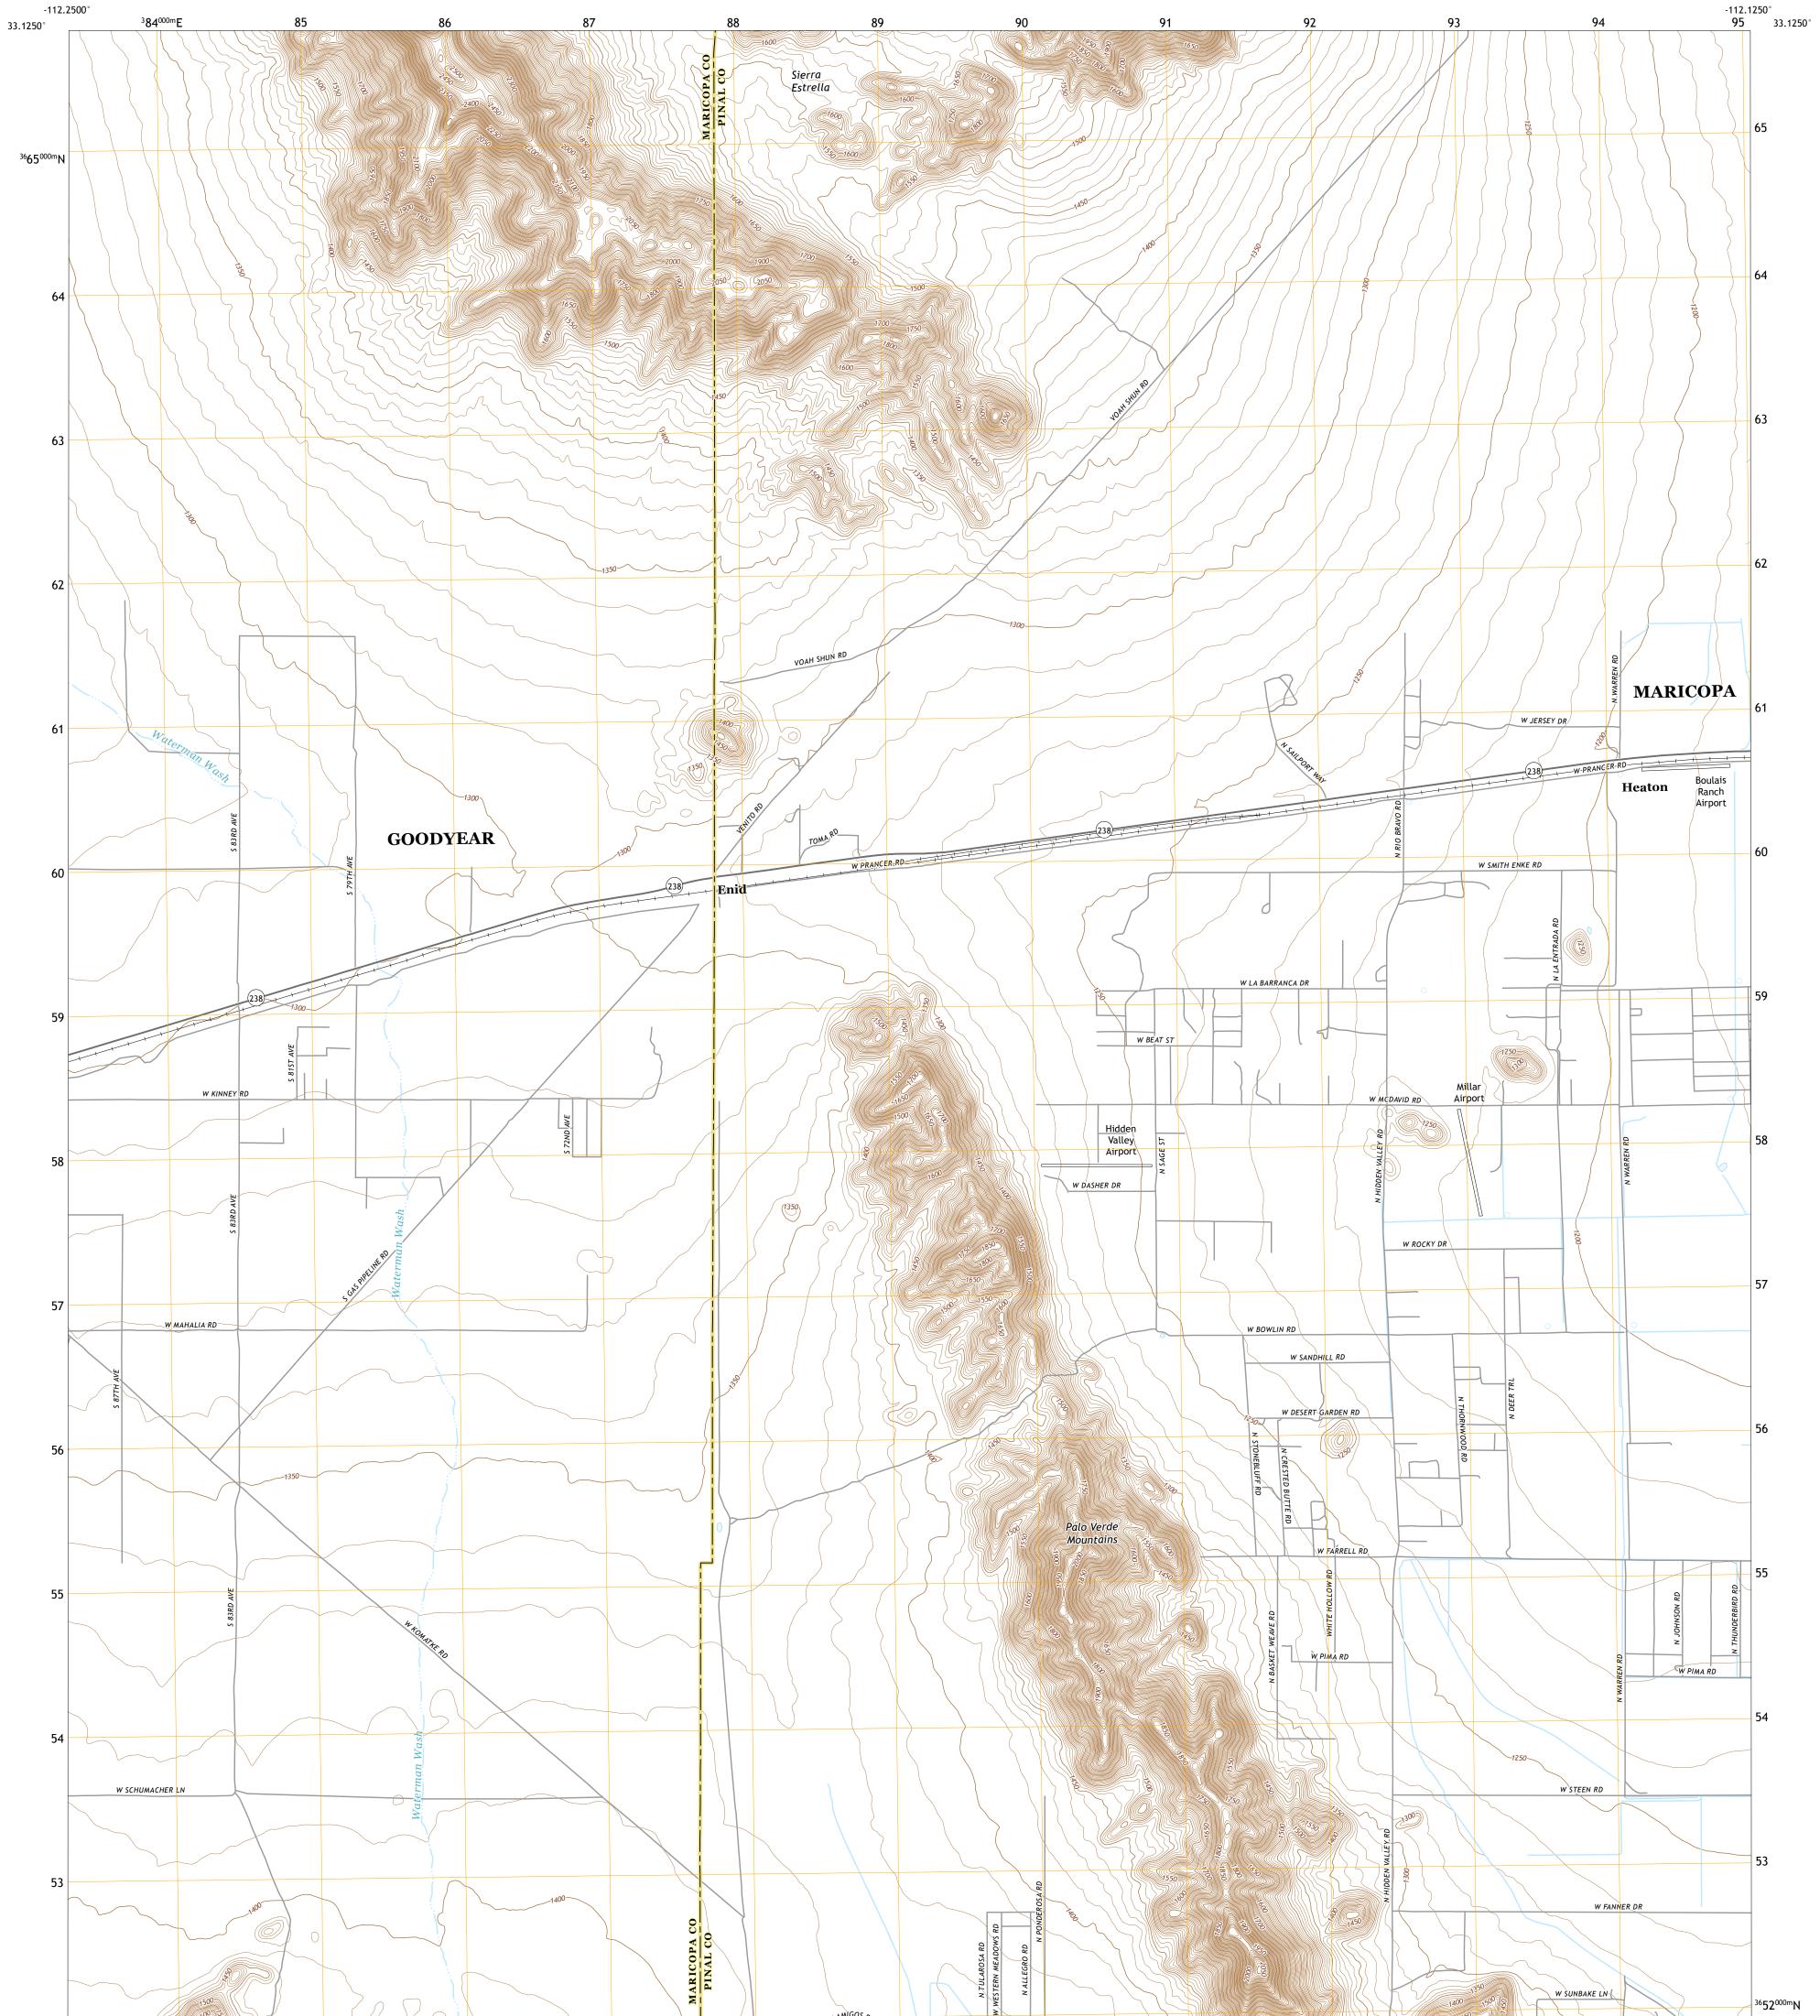

ENID QUADRANGLE ARIZONA 7.5-MINUTE SERIES

Produced by the United States Geological Survey North American Datum of 1983 (NAD83) World Geodetic System of 1984 (WGS84). Projection and 1 000-meter grid:Universal Transverse Mercator, Zone 12S This map is not a legal document. Boundaries may be generalized for this map scale. Private lands within government reservations may not be shown. Obtain permission before entering private lands.

 Imagery......NAIP, May 2015 - October 2015

 Roads......National Hydrography

 Names......GNIS, 1980

 Hydrography.....National Hydrography Dataset, 2004 - 2016

 Contours.....National Elevation Dataset, 2003

 Boundaries.....Multiple sources; see metadata file 2016 - 2017

 Public Land Survey System......BLM, 2017

 Wetlands.....FWS National Wetlands Inventory Not Available