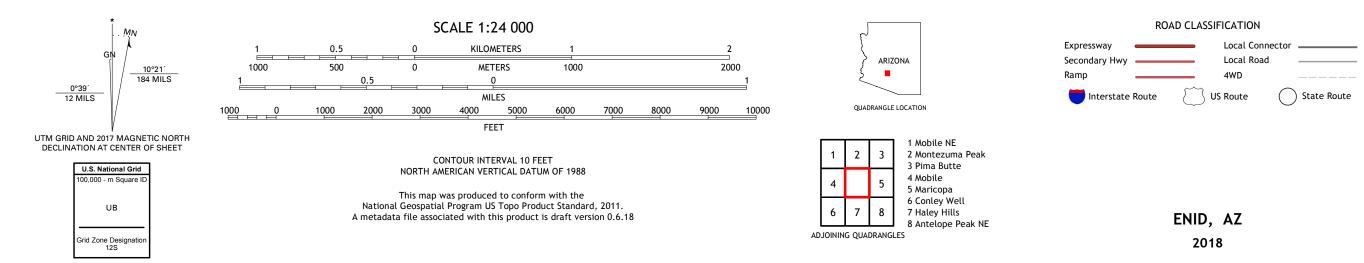

ENID QUADRANGLE ARIZONA 7.5-MINUTE SERIES

Produced by the United States Geological Survey North American Datum of 1983 (NAD83) World Geodetic System of 1984 (WGS84). Projection and 1 000-meter grid:Universal Transverse Mercator, Zone 12S This map is not a legal document. Boundaries may be generalized for this map scale. Private lands within government reservations may not be shown. Obtain permission before entering private lands.