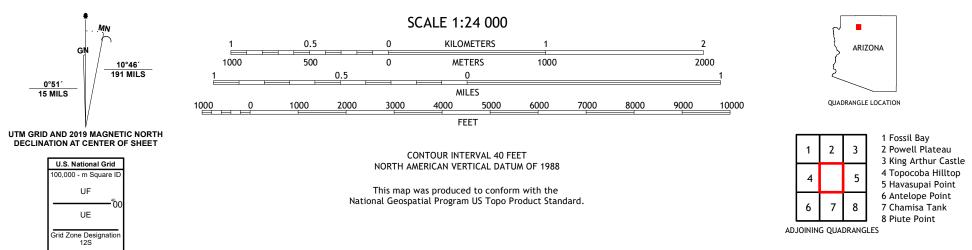

The National Map US Topo

EXPLORERS MONUMENT QUADRANGLE ARIZONA - COCONINO COUNTY 7.5-MINUTE SERIES

Produced by the United States Geological Survey North American Datum of 1983 (NAD83) World Geodetic System of 1984 (WGS84). Projection and 1 000-meter grid:Universal Transverse Mercator, Zone 12S This map is not a legal document. Boundaries may be generalized for this map scale. Private lands within government reservations may not be shown. Obtain permission before entering private lands.