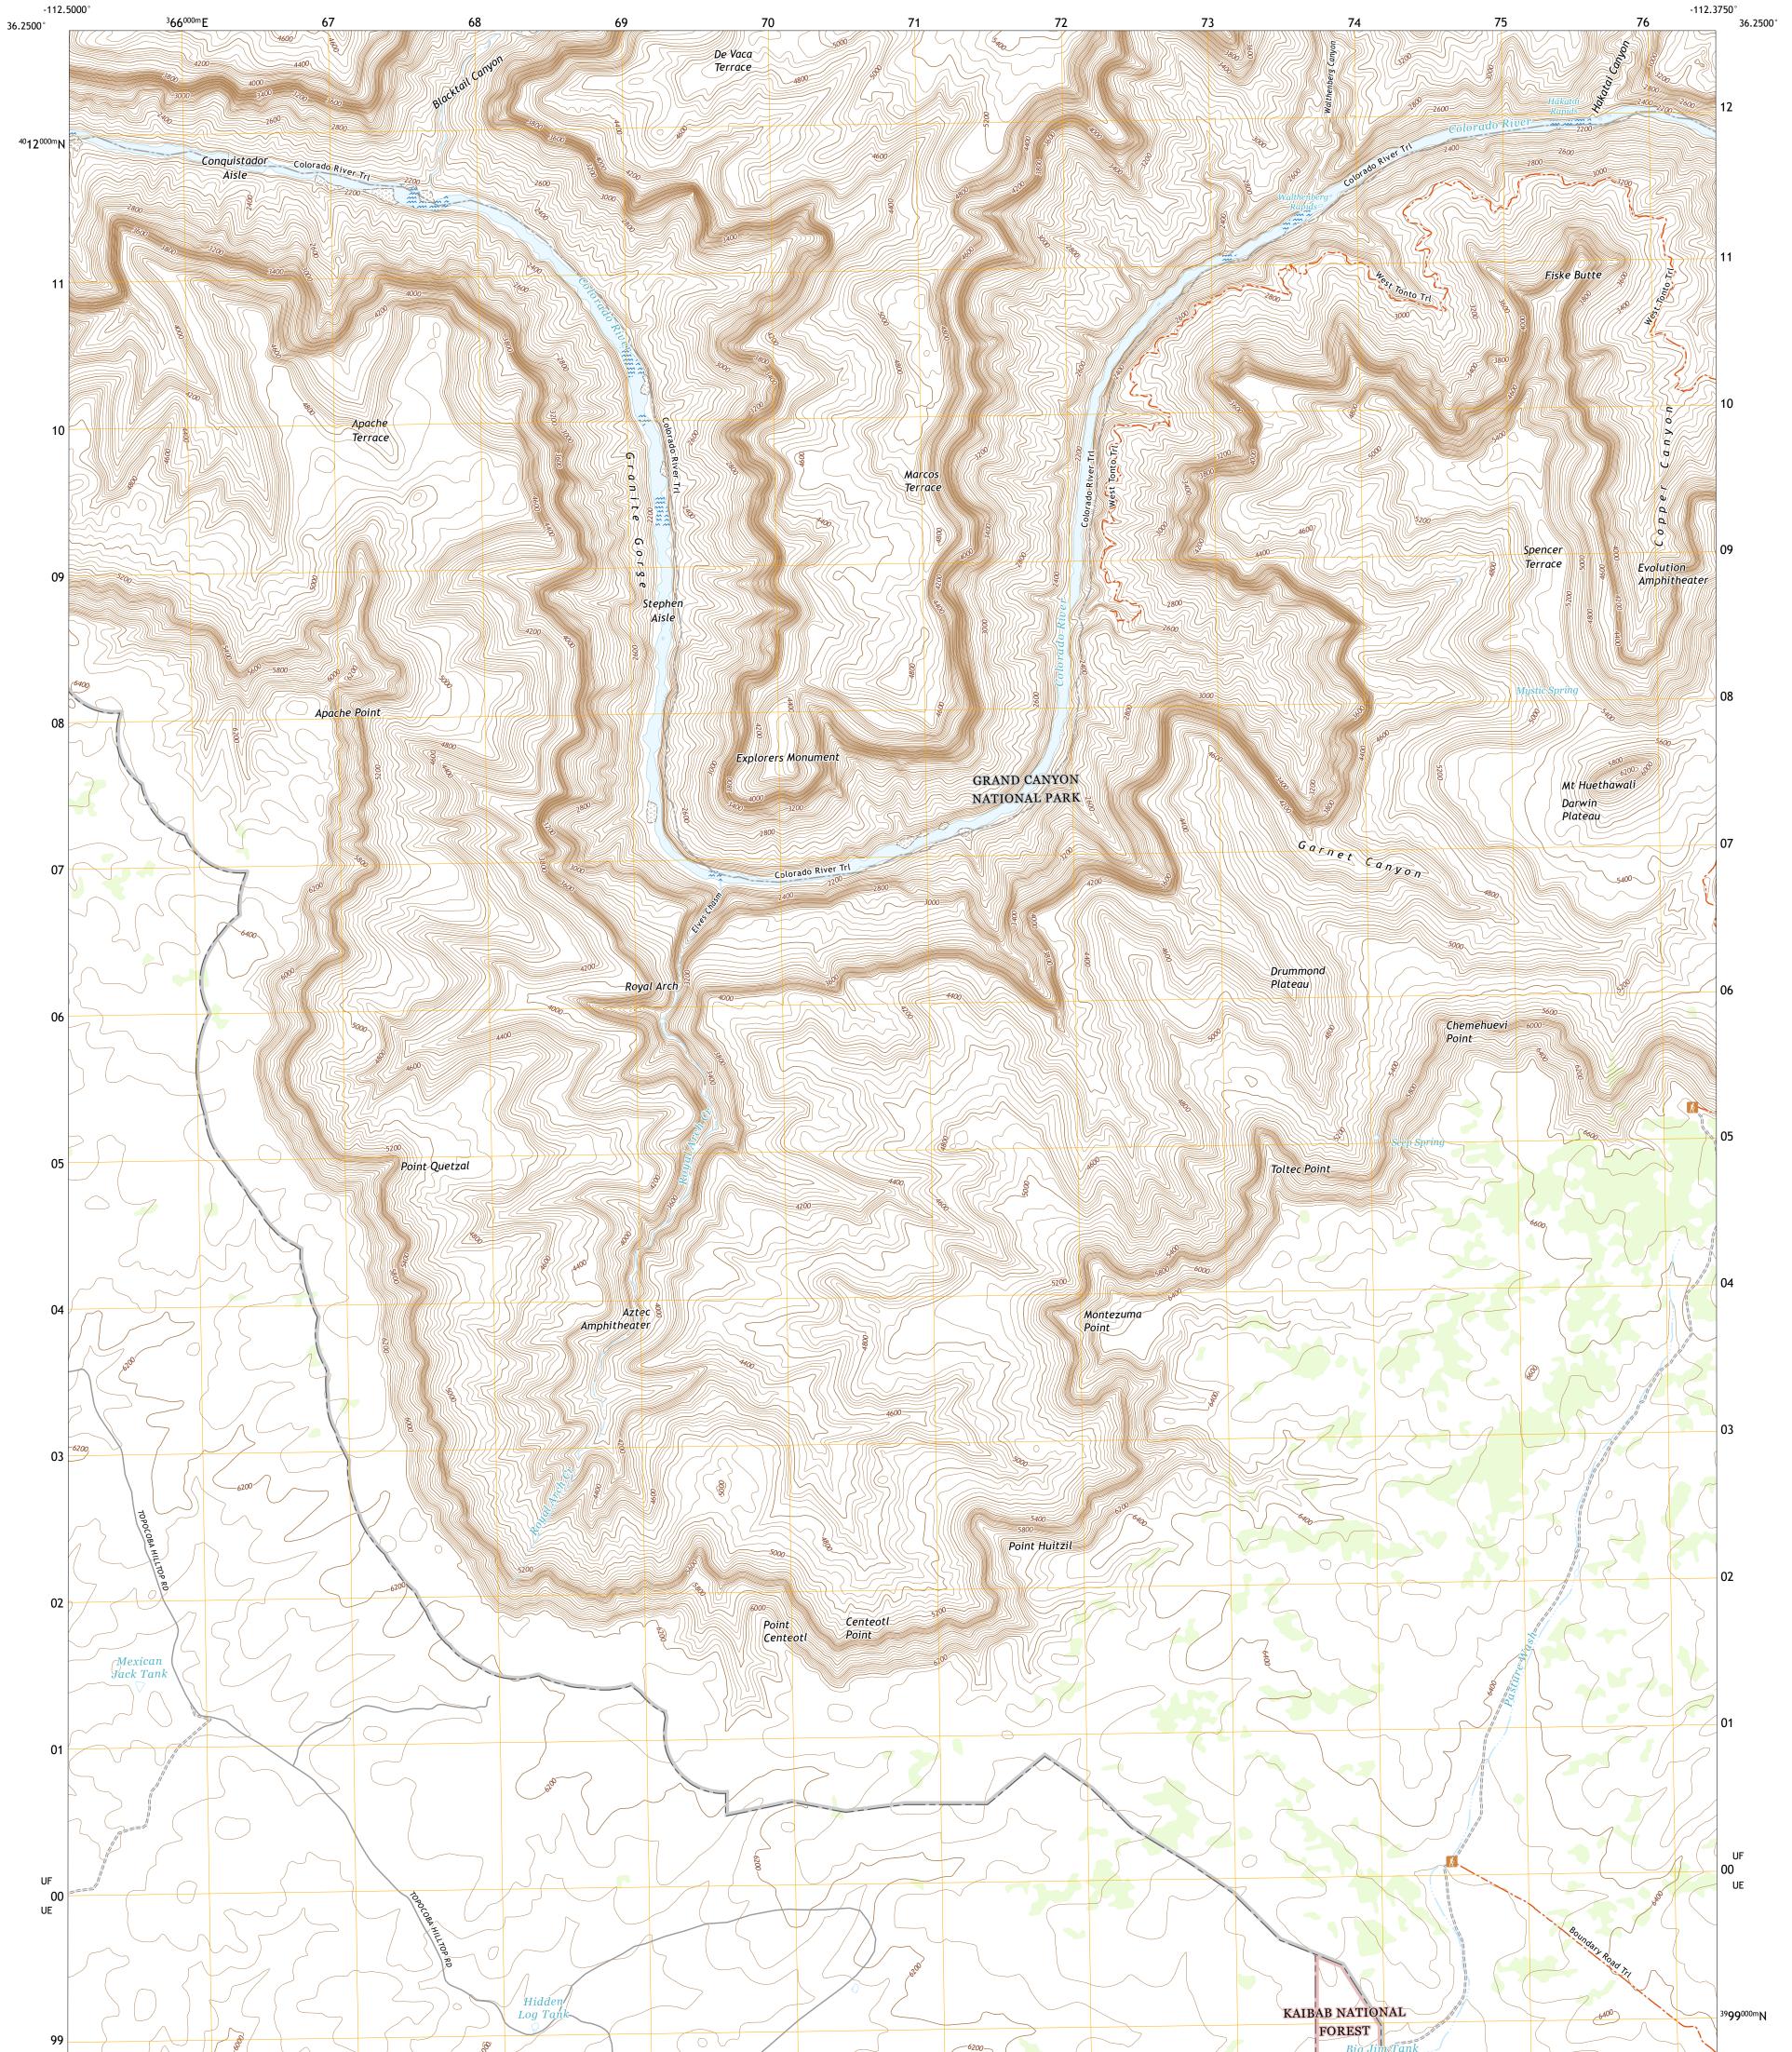

The National Map US Topo

EXPLORERS MONUMENT QUADRANGLE ARIZONA - COCONINO COUNTY 7.5-MINUTE SERIES

Produced by the United States Geological Survey North American Datum of 1983 (NAD83) World Geodetic System of 1984 (WGS84). Projection and 1 000-meter grid:Universal Transverse Mercator, Zone 12S This map is not a legal document. Boundaries may be generalized for this map scale. Private lands within government reservations may not be shown. Obtain permission before entering private lands.

Check with local Forest Service unit for current travel conditions and restrictions.

EXPLORERS MONUMENT, AZ

2021