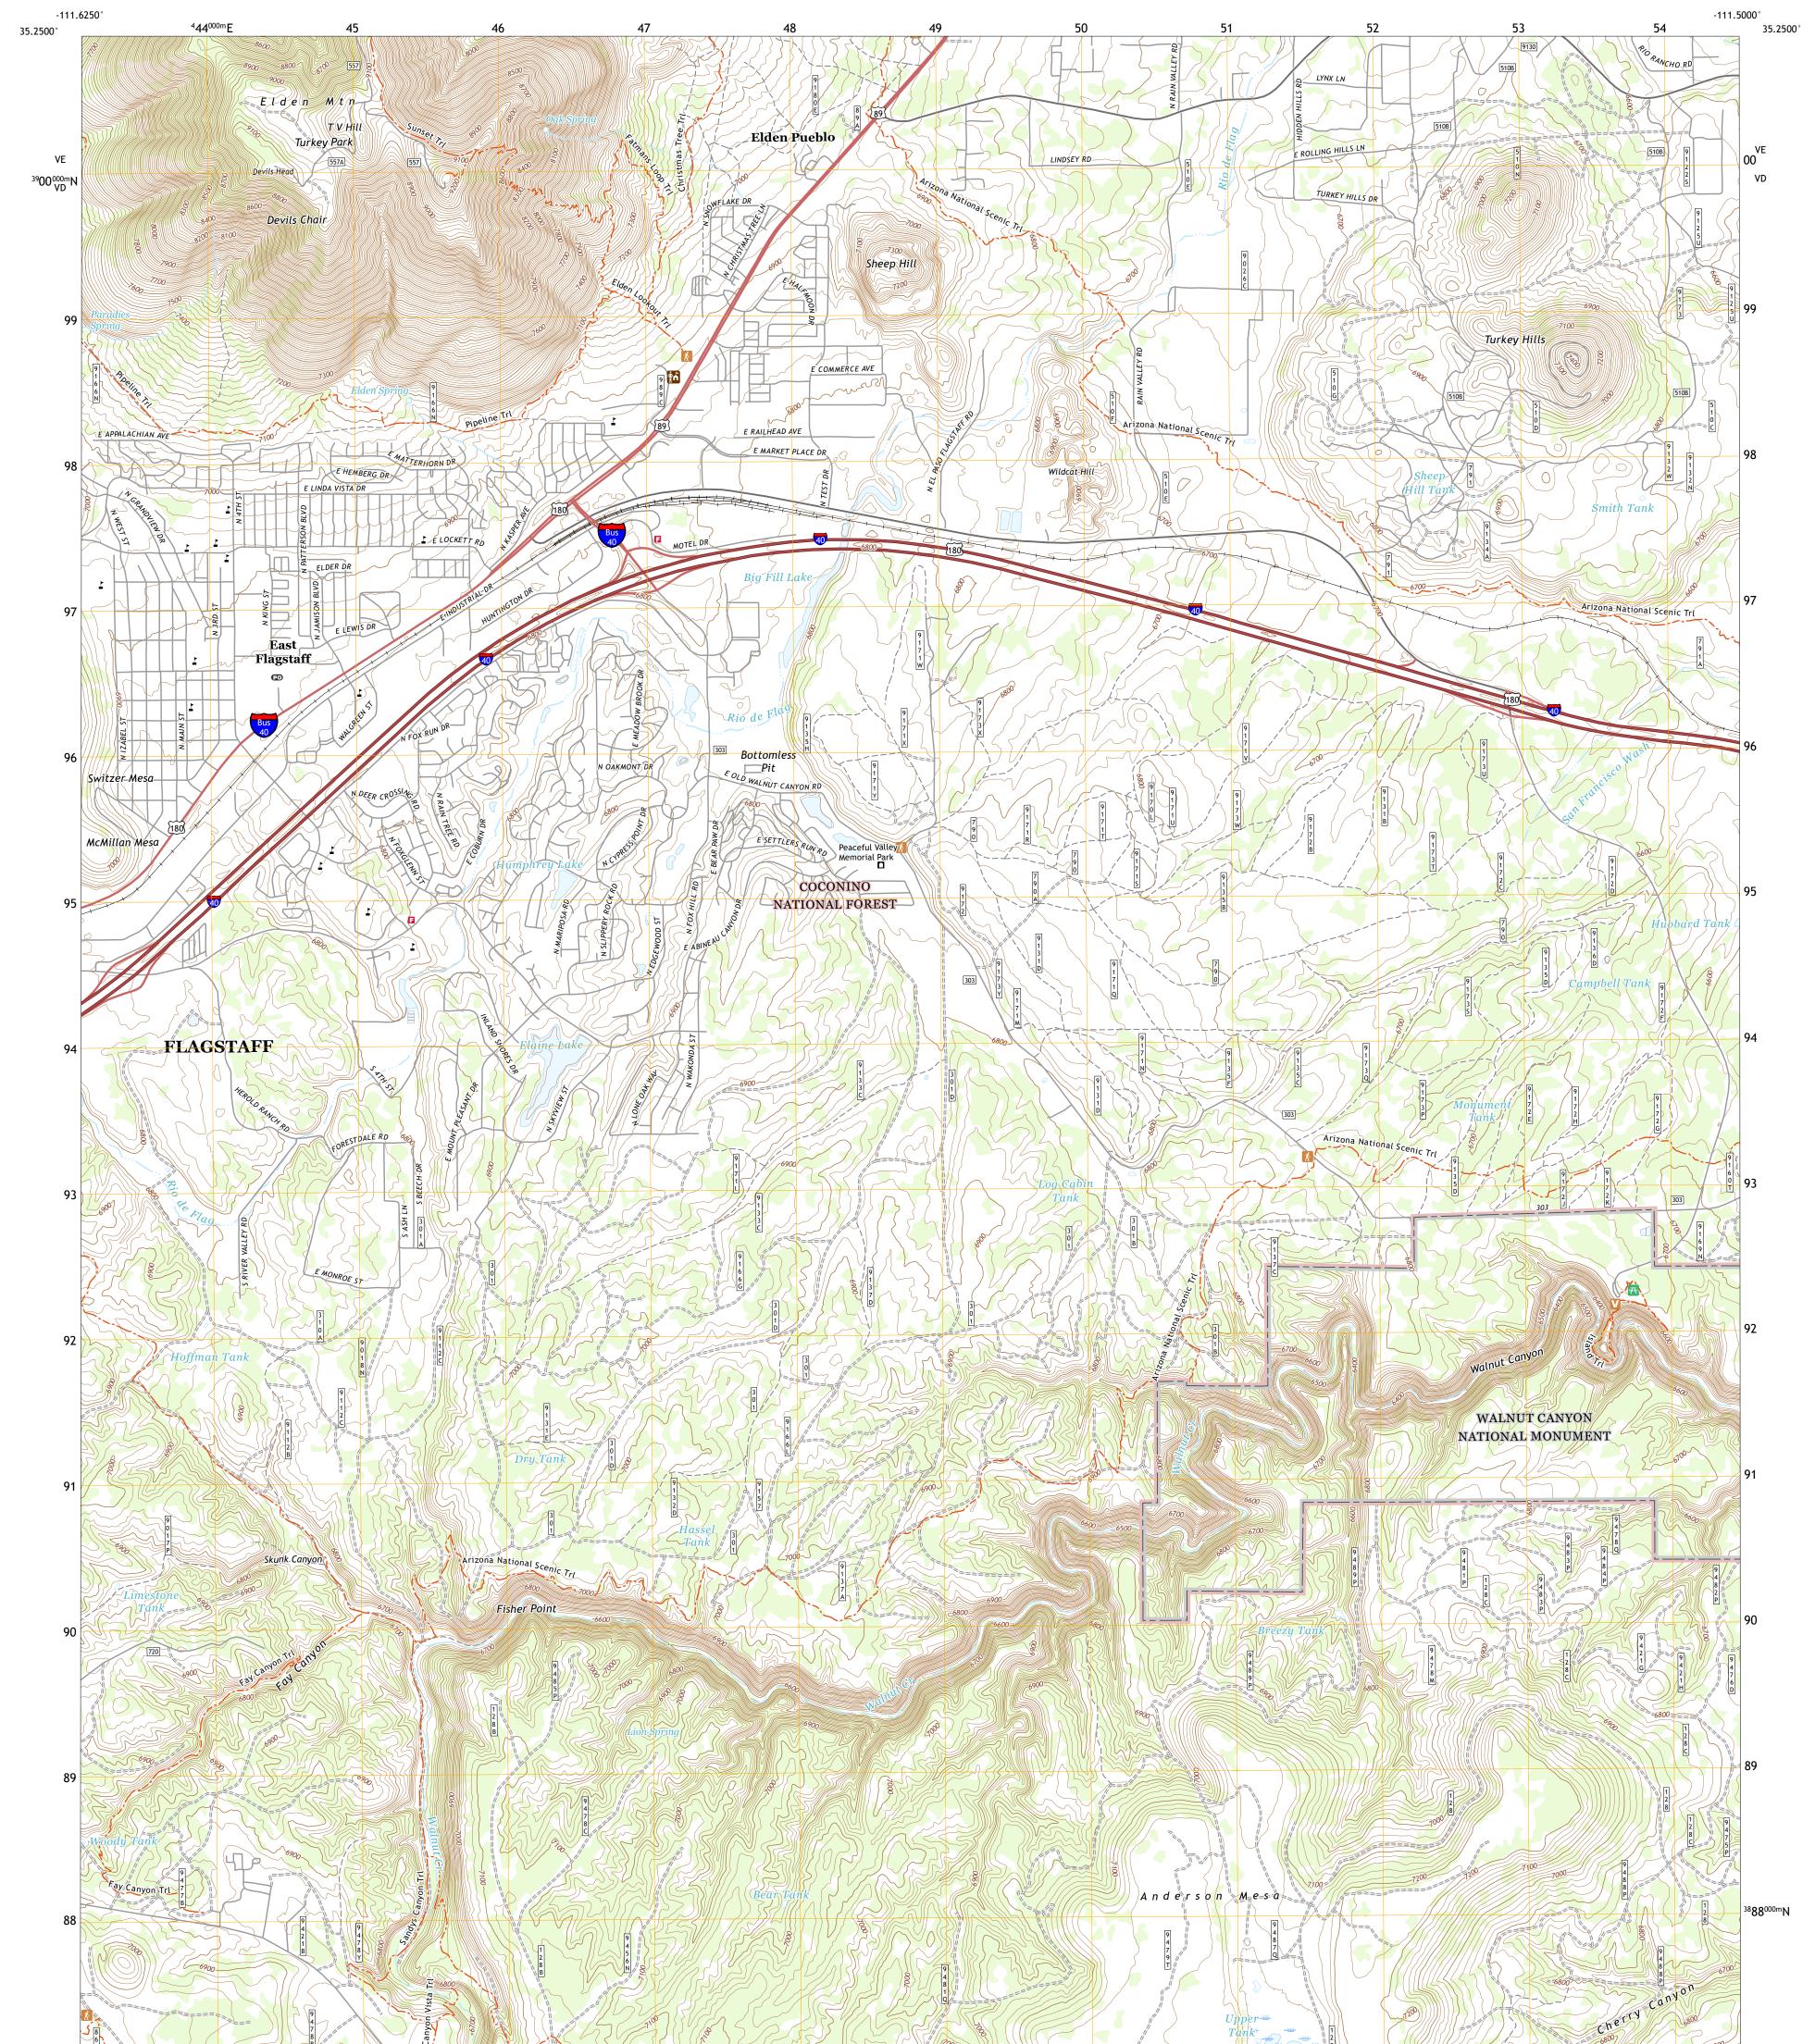

ULS SPACE

FLAGSTAFF EAST QUADRANGLE ARIZONA - COCONINO COUNTY 7.5-MINUTE SERIES

Produced by the United States Geological Survey North American Datum of 1983 (NAD83) World Geodetic System of 1984 (WGS84). Projection and 1 000-meter grid:Universal Transverse Mercator, Zone 12S This map is not a legal document. Boundaries may be generalized for this map scale. Private lands within government reservations may not be shown. Obtain permission before entering private lands.