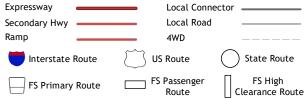

ROAD CLASSIFICATION

Check with local Forest Service unit for current travel conditions and restrictions.

FLAGSTAFF EAST, AZ

2021