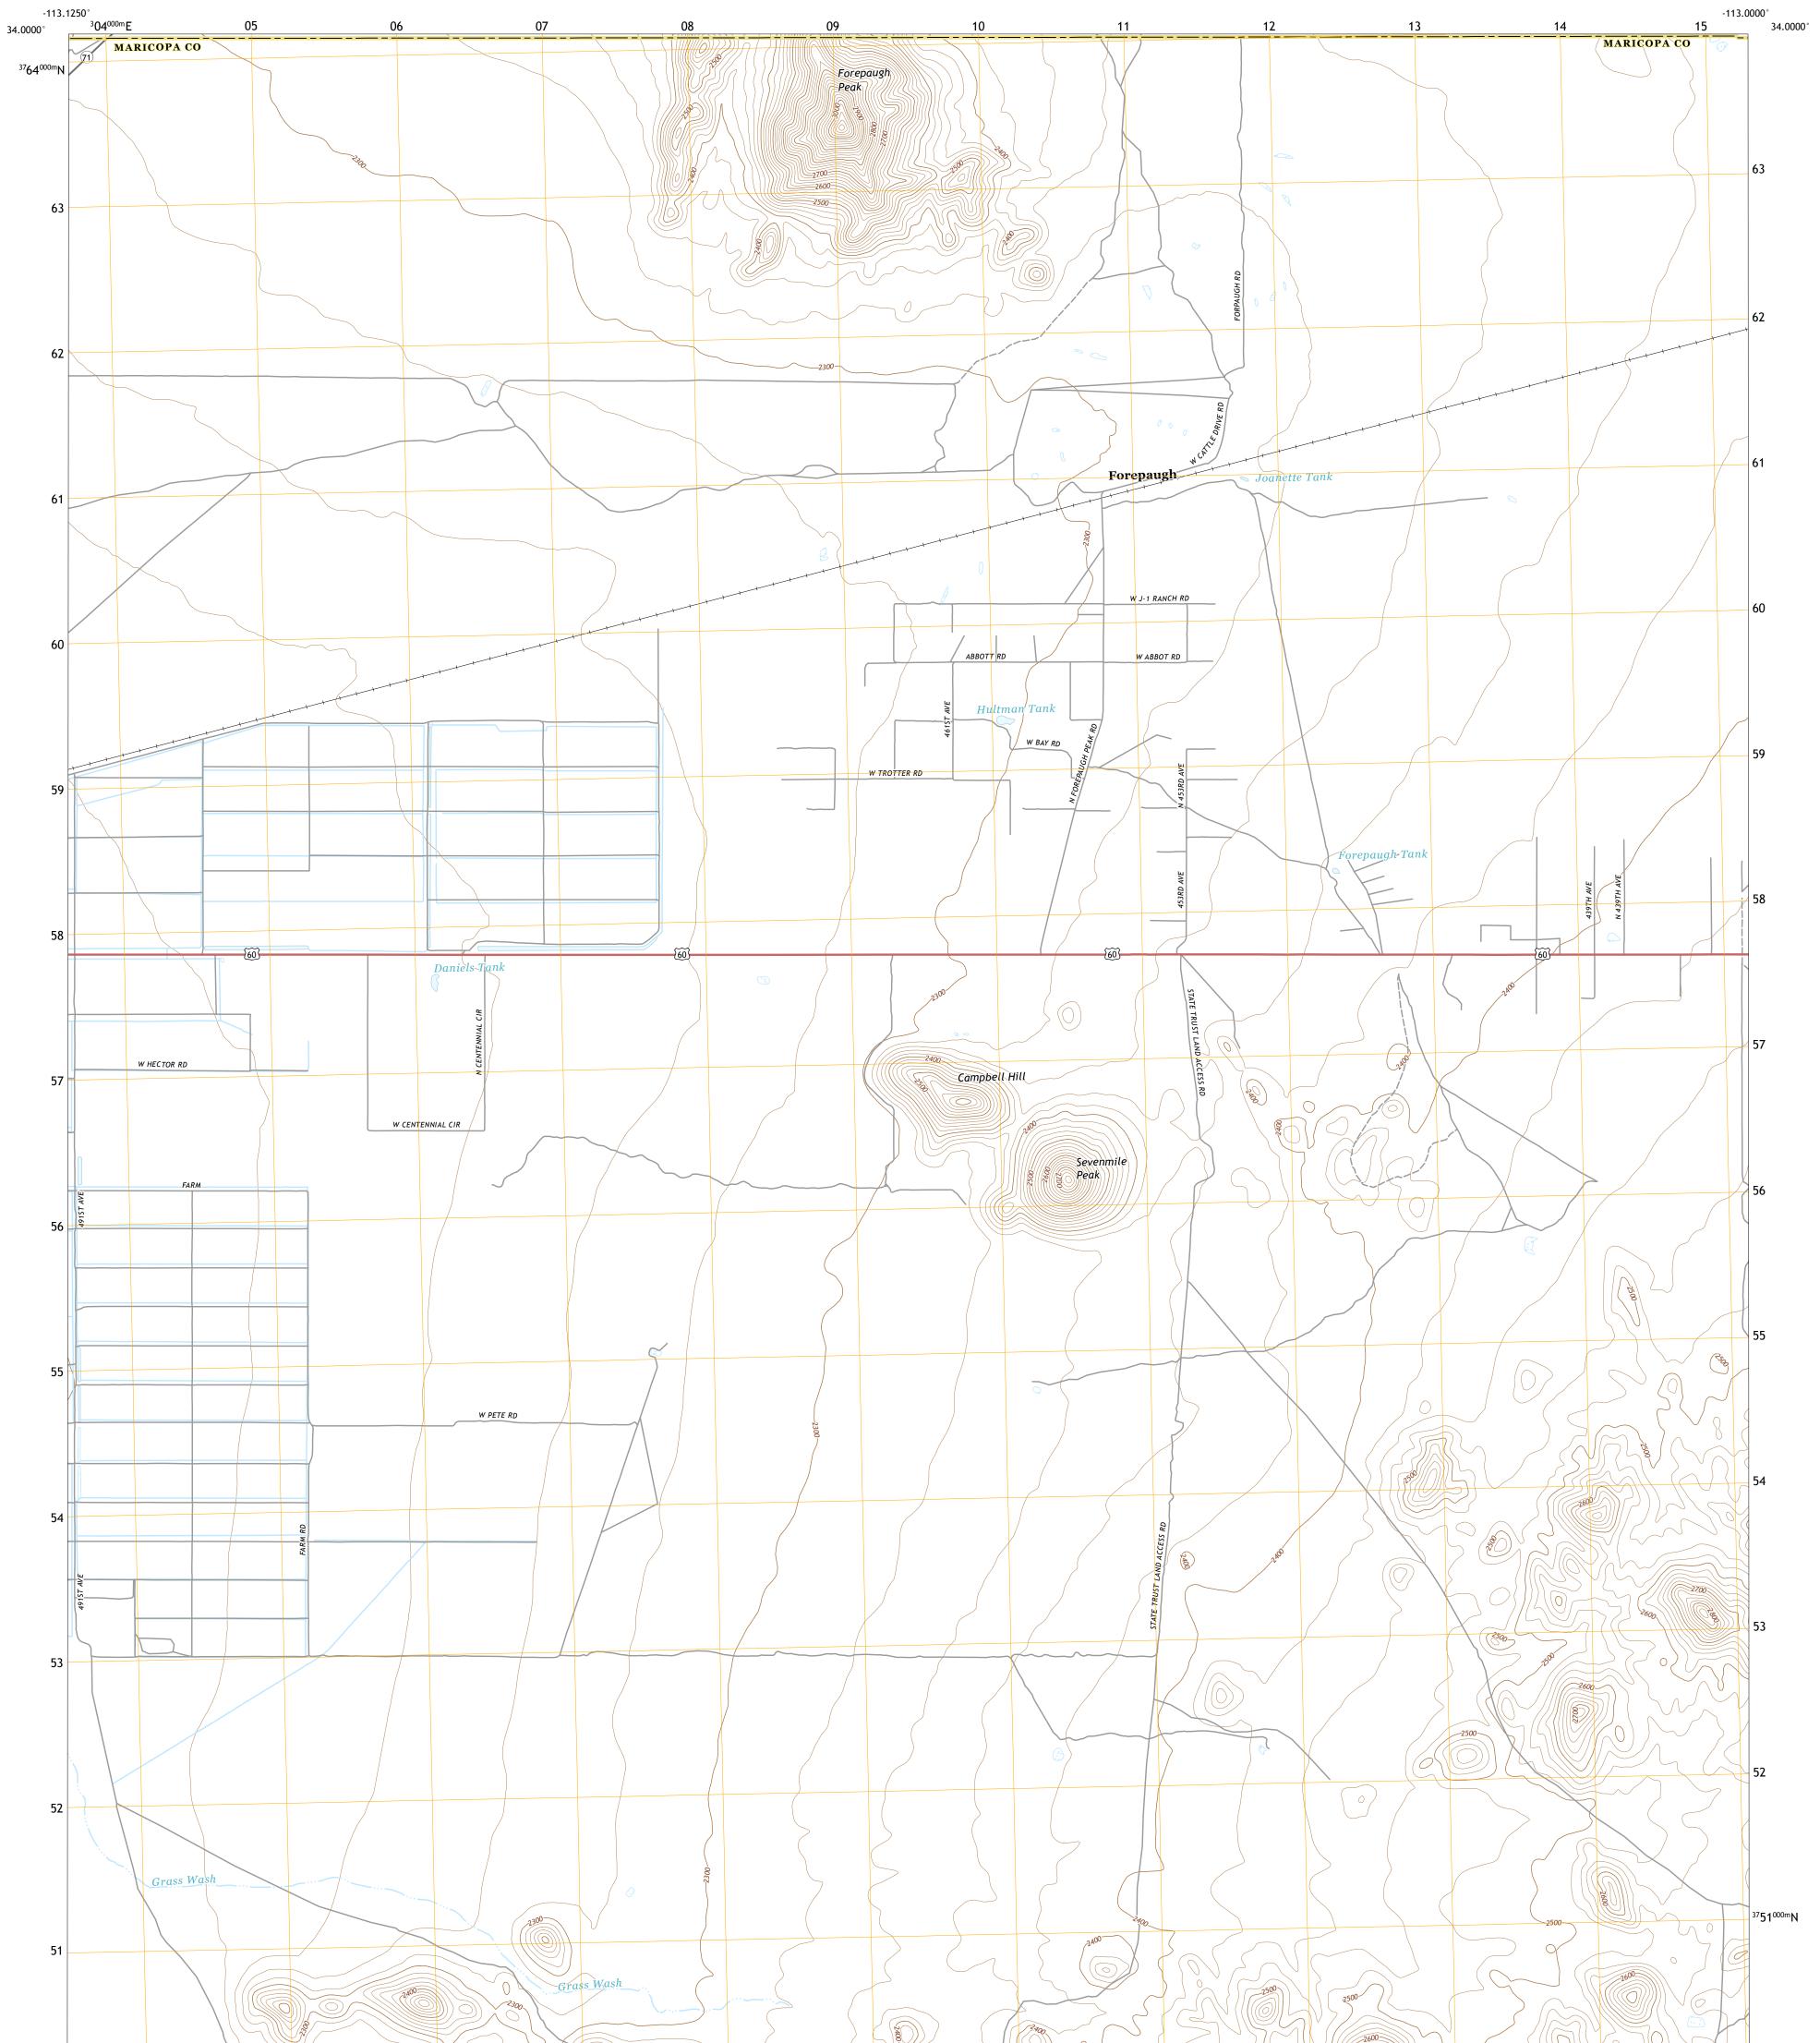

FOREPAUGH PEAK QUADRANGLE ARIZONA 7.5-MINUTE SERIES

Produced by the United States Geological Survey North American Datum of 1983 (NAD83) World Geodetic System of 1984 (WGS84). Projection and 1 000-meter grid:Universal Transverse Mercator, Zone 12S This map is not a legal document. Boundaries may be generalized for this map scale. Private lands within government reservations may not be shown. Obtain permission before entering private lands.

 Imagery......NAIP, May 2015 - October 2015

 Roads.....U.S.
 Census
 Bureau,
 2018

 Names......GNIS, 1980 - 2014

 Hydrography.....National Hydrography Dataset,
 2006 - 2015

 Contours.....National Elevation Dataset,
 2003

 Boundaries.....Multiple sources;
 see metadata file
 2016 - 2017

 Public Land Survey System......FWS National Wetlands Inventory Not Available