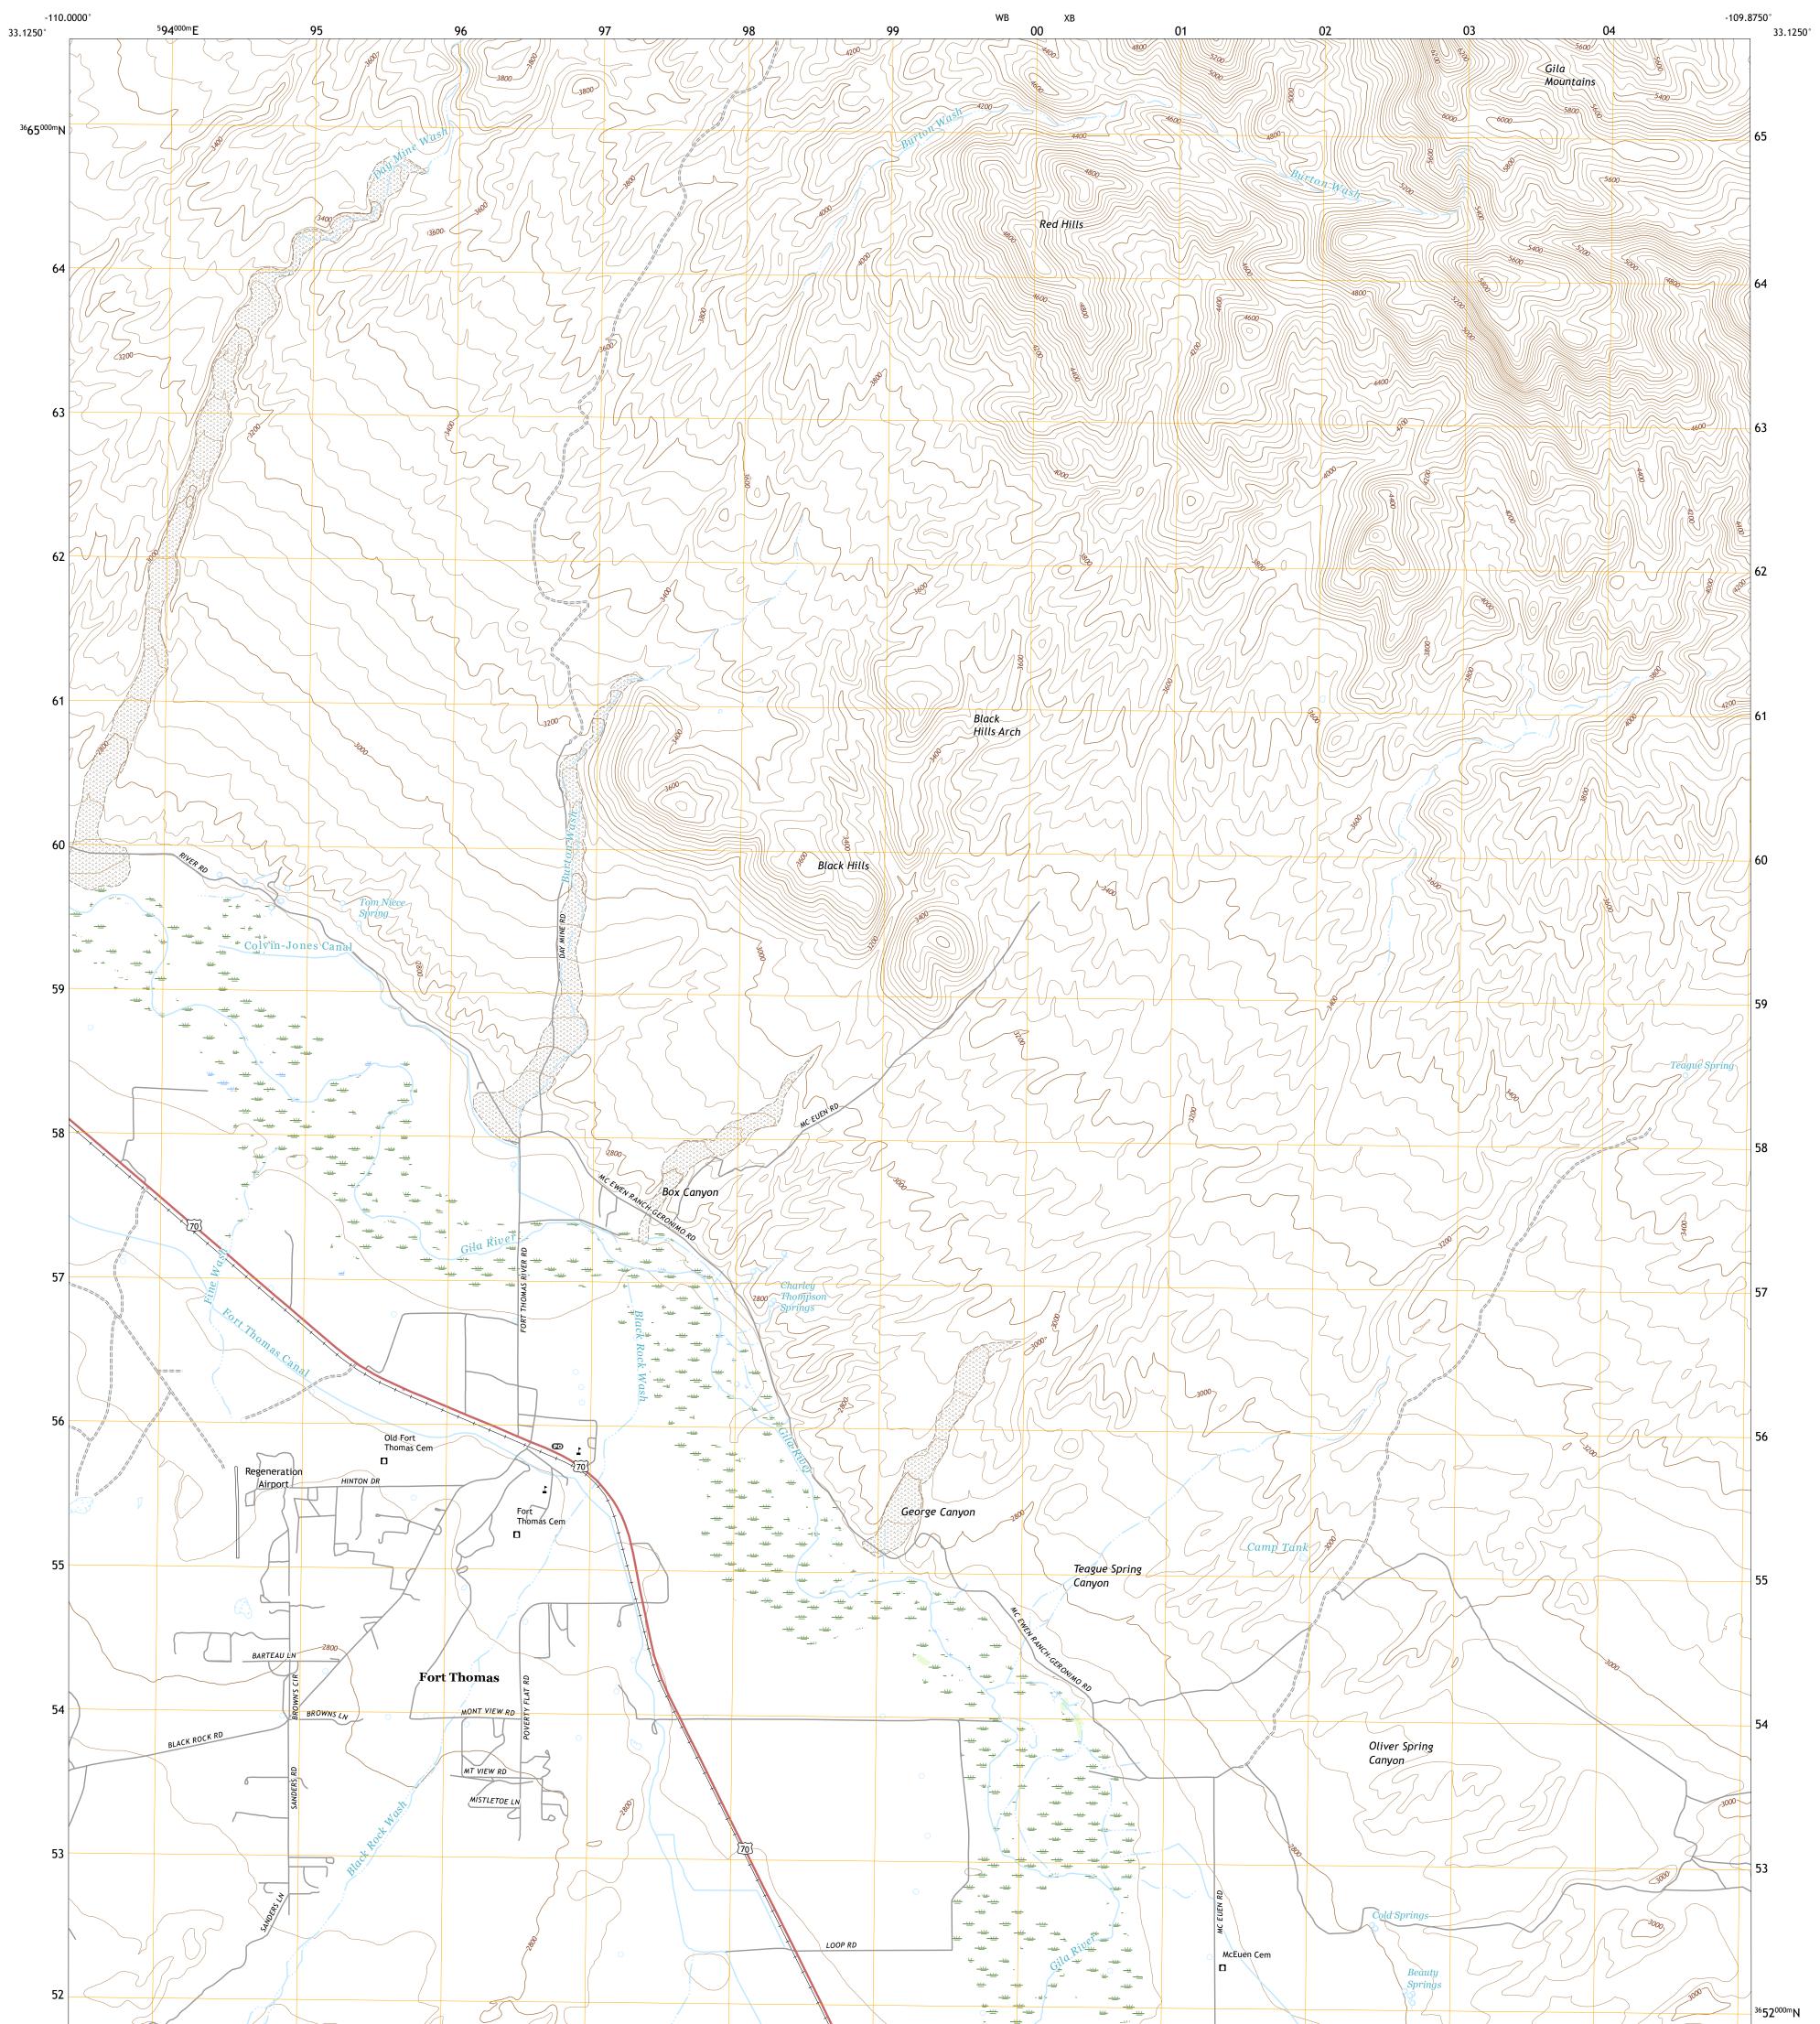

## U.S. DEPARTMENT OF THE INTERIOR U.S. GEOLOGICAL SURVEY

FORT THOMAS QUADRANGLE ARIZONA - GRAHAM COUNTY 7.5-MINUTE SERIES

Produced by the United States Geological Survey North American Datum of 1983 (NAD83) World Geodetic System of 1984 (WGS84). Projection and 1 000-meter grid:Universal Transverse Mercator, Zone 12S This map is not a legal document. Boundaries may be generalized for this map scale. Private lands within government reservations may not be shown. Obtain permission before entering private lands.

Imagery......NAIP, July 2019 - July 2019 Roads......GNIS, 1980 - 2021 Hydrography......GNIS, 1980 - 2021 Hydrography......National Hydrography Dataset, 2005 - 2019 Contours.....National Elevation Dataset, 2002 Boundaries.....Multiple sources; see metadata file 2019 - 2021 Public Land Survey System......BLM, 2017 Wetlands......BLM, 2005 - 2005